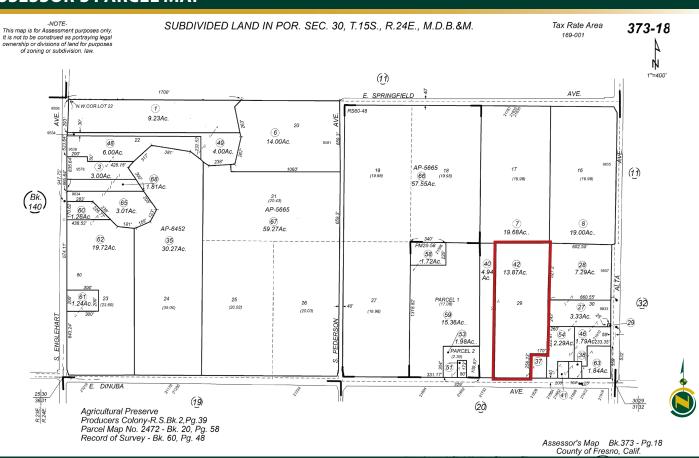

LOCATION:

This property is located on the north side of East Dinuba Avenue between Alta Avenue and South Pederson Avenue.

**LEGAL:** 

Fresno County APN: 373-180-42, located in a portion of Section 30, Township 15S, Range 24E, M.D.B & M.

### **ASSESSOR'S PARCEL MAP**