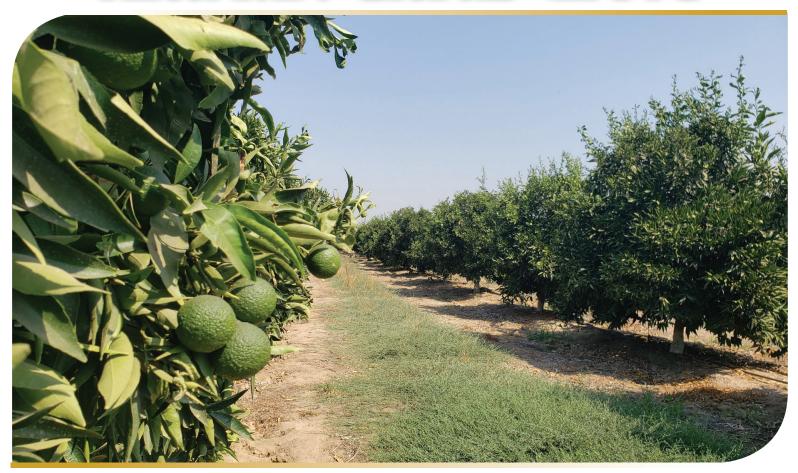

## **Alta I.D. Citrus Grove**

13.87± Acres

\$624,150

**DESCRIPTION:** 

This Alta Irrigation District property was planted to Clementine mandarins in 2016. The ranch is in a great location between Reedley and Dinuba. The orchard has a pump and well along with 100% entitlement Alta water. The grove is turnkey and well maintained with good future production.

**ZONING:** 

AE 20 - Agriculture Exclusive 20 acre. The parcel is not under the Williamson Act Contract.

**PLANTINGS:** 

Clementine mandarin on Volka Mariana rootstock, planted in 2016.

**SOILS:** 

Atwater loamy sand, 0 to 3 percent slopes, MLRA 17 Hanford coarse sandy loam Ramona sandy loam, hard substatum