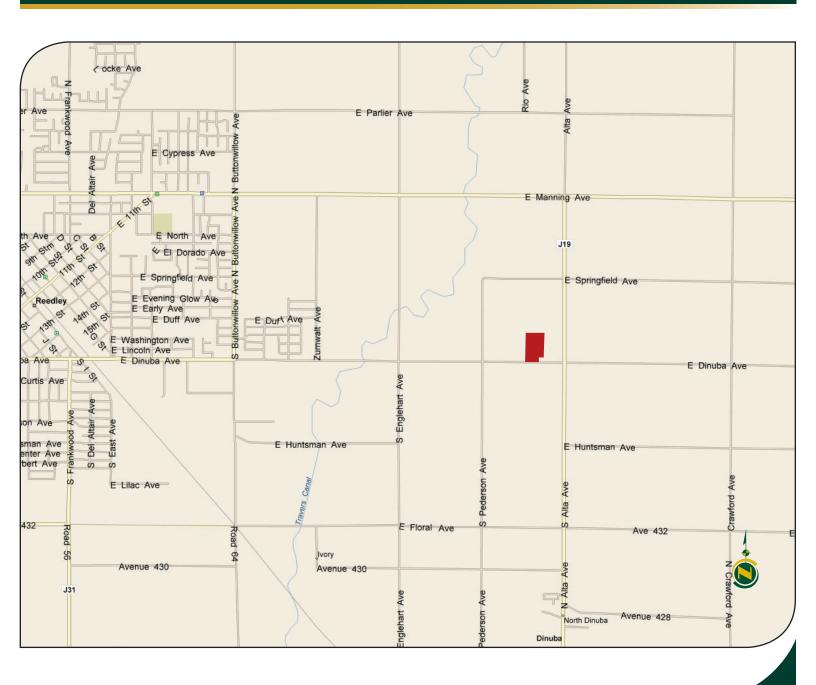

LOCATION:

This property is located on the north side of East Dinuba Avenue between Alta Avenue and South Pederson Avenue.

**LEGAL:** 

Fresno County APN: 373-180-42, located in a portion of Section 30, Township 15S, Range 24E, M.D.B & M.

### **ASSESSOR'S PARCEL MAP**