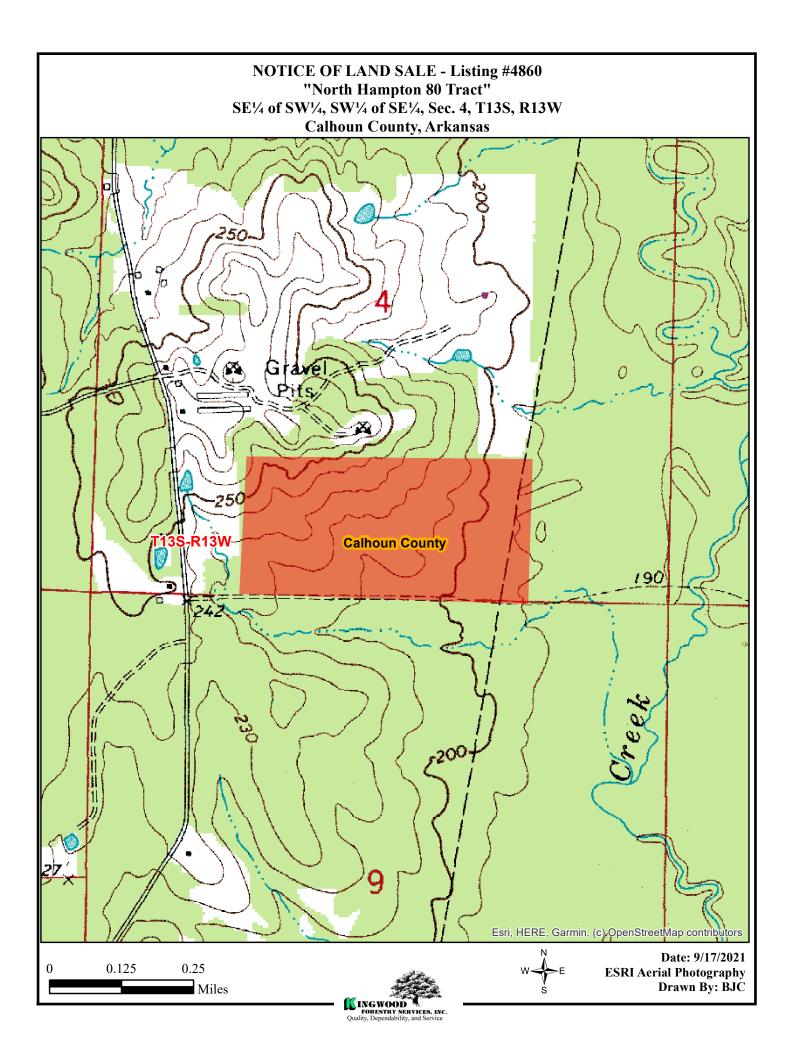

The <u>North Hampton 80 Tract</u> (Listing #4860) is described as SE<sup>1</sup>/<sub>4</sub> of SW<sup>1</sup>/<sub>4</sub>, SW<sup>1</sup>/<sub>4</sub> of SE<sup>1</sup>/<sub>4</sub>, Section 4, Township 13 South, Range 13 West, containing a total of 80 acres, more or less, Calhoun County, Arkansas. (see attached maps). Tract is located about four and one-half (4<sup>1</sup>/<sub>2</sub>) miles north of Hampton. Access is via woods road from west via County Road 53. Site index for loblolly pine averages eighty-eight (88) feet (base age 50) on silt and fine sandy loam soils. Terrain is gently rolling to flat. Timber consists of ±78 acres of merchantable ±2006 pine plantation, and ±2 acres of utility ROW. Tract offers timber investment and hunting/recreation. Utilities are close by on County Road 53.