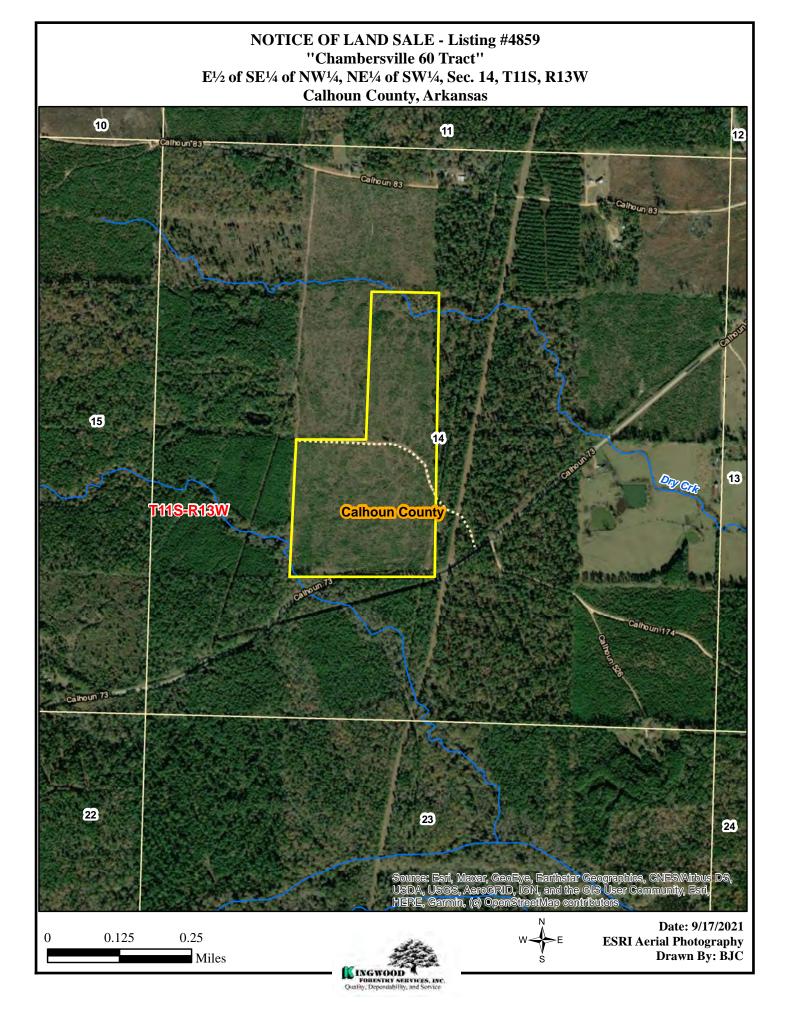

Tract is located about three (3) miles south of Fordyce. Access is frontage on County Road 73 and woods roads from the southeast. Site index for loblolly pine (base age 50) averages eighty-four (84) feet on silt and fine sandy loam soils. Terrain is gently rolling. Utilities are available. Timber consists of  $\pm 58.5$  acres of well stocked  $\pm 2013$  pine plantation with  $\pm 1.5$  acres in SMZ. Tract offers timber investment, residential development and hunting/recreation.