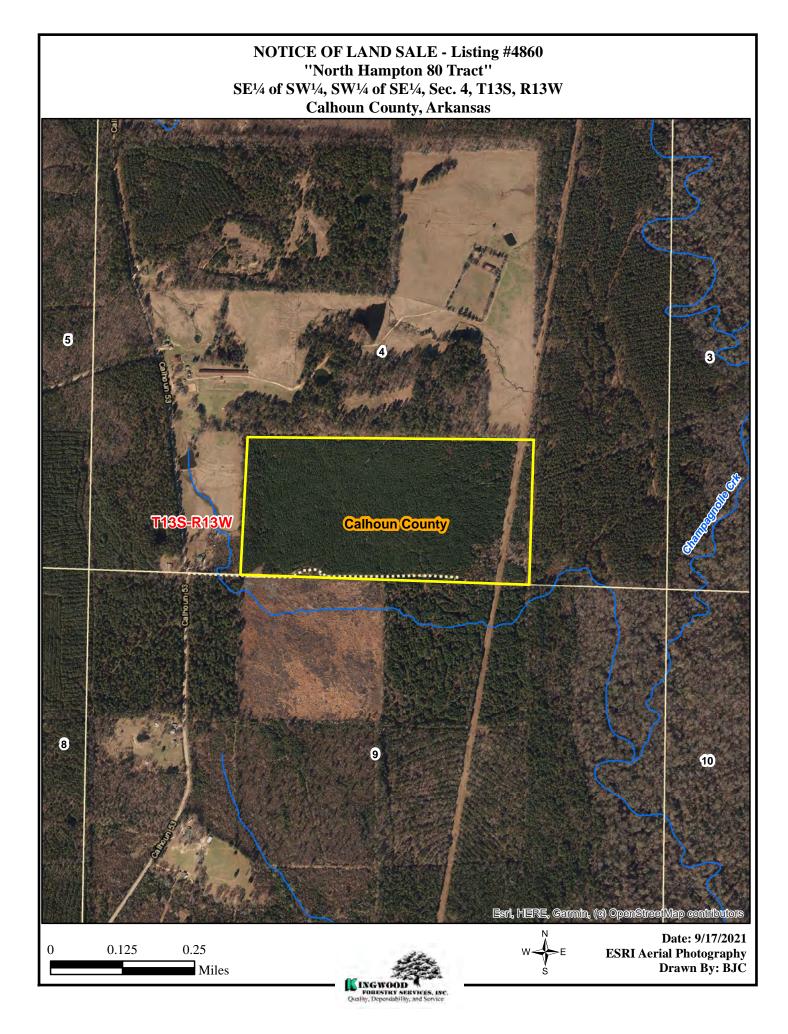

The <u>North Hampton 80 Tract</u> (Listing #4860) is described as SE<sup>1</sup>/<sub>4</sub> of SW<sup>1</sup>/<sub>4</sub>, SW<sup>1</sup>/<sub>4</sub> of SE<sup>1</sup>/<sub>4</sub>, Section 4, Township 13 South, Range 13 West, containing a total of 80 acres, more or less, Calhoun County, Arkansas. (see attached maps). Tract is located about four and one-half (4<sup>1</sup>/<sub>2</sub>) miles north of Hampton. Access is via woods road from west via County Road 53. Site index for loblolly pine averages eighty-eight (88) feet (base age 50) on silt and fine sandy loam soils. Terrain is gently rolling to flat. Timber consists of ±78 acres of merchantable ±2006 pine plantation, and ±2 acres of utility ROW. Tract offers timber investment and hunting/recreation. Utilities are close by on County Road 53.