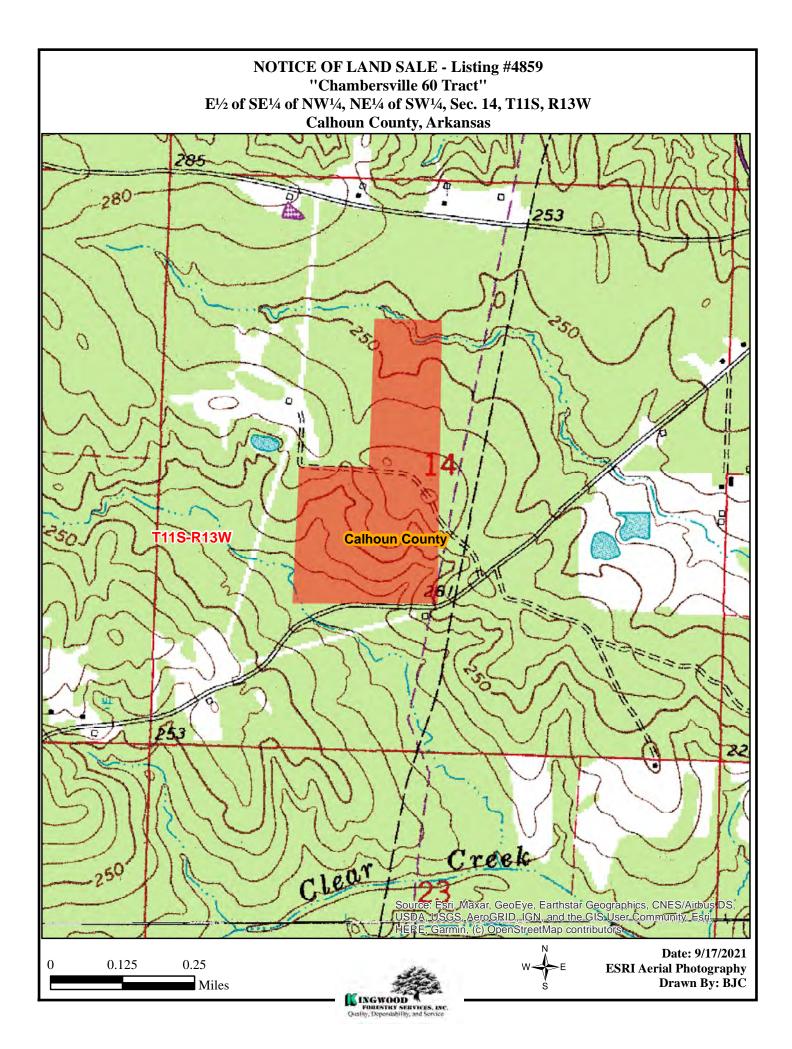

Tract is located about three (3) miles south of Fordyce. Access is frontage on County Road 73 and woods roads from the southeast. Site index for loblolly pine (base age 50) averages eighty-four (84) feet on silt and fine sandy loam soils. Terrain is gently rolling. Utilities are available. Timber consists of  $\pm 58.5$  acres of well stocked  $\pm 2013$  pine plantation with  $\pm 1.5$  acres in SMZ. Tract offers timber investment, residential development and hunting/recreation.