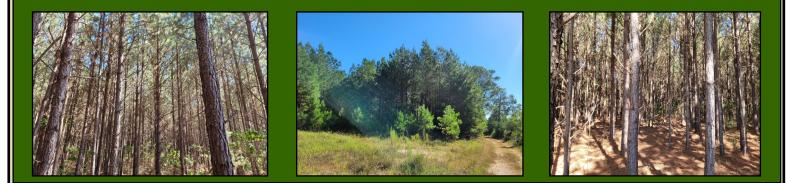

Tract is located about three (3) miles south of Fordyce. Access is frontage on County Road 73 and woods roads from the southeast. Site index for loblolly pine (base age 50) averages eighty-four (84) feet on silt and fine sandy loam soils. Terrain is gently rolling. Utilities are available. Timber consists of  $\pm 58.5$  acres of well stocked  $\pm 2013$  pine plantation with  $\pm 1.5$  acres in SMZ. Tract offers timber investment, residential development and hunting/recreation.

The <u>North Hampton 80 Tract</u> (Listing #4860) is described as SE<sup>1</sup>/<sub>4</sub> of SW<sup>1</sup>/<sub>4</sub>, SW<sup>1</sup>/<sub>4</sub> of SE<sup>1</sup>/<sub>4</sub>, Section 4, Township 13 South, Range 13 West, containing a total of 80 acres, more or less, Calhoun County, Arkansas. (see attached maps). Tract is located about four and one-half (4<sup>1</sup>/<sub>2</sub>) miles north of Hampton. Access is via woods road from west via County Road 53. Site index for loblolly pine averages eighty-eight (88) feet (base age 50) on silt and fine sandy loam soils. Terrain is gently rolling to flat. Timber consists of ±78 acres of merchantable ±2006 pine plantation, and ±2 acres of utility ROW. Tract offers timber investment and hunting/recreation. Utilities are close by on County Road 53.