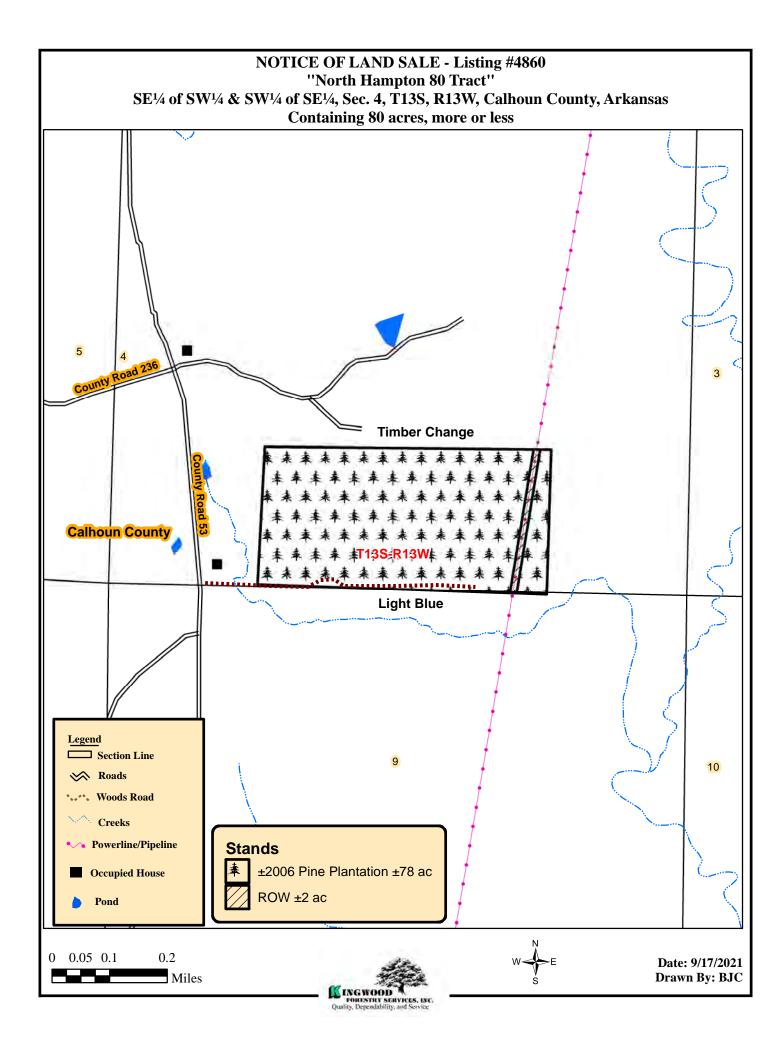

The <u>North Hampton 80 Tract</u> (Listing #4860) is described as SE<sup>1</sup>/<sub>4</sub> of SW<sup>1</sup>/<sub>4</sub>, SW<sup>1</sup>/<sub>4</sub> of SE<sup>1</sup>/<sub>4</sub>, Section 4, Township 13 South, Range 13 West, containing a total of 80 acres, more or less, Calhoun County, Arkansas. (see attached maps). Tract is located about four and one-half (4<sup>1</sup>/<sub>2</sub>) miles north of Hampton. Access is via woods road from west via County Road 53. Site index for loblolly pine averages eighty-eight (88) feet (base age 50) on silt and fine sandy loam soils. Terrain is gently rolling to flat. Timber consists of ±78 acres of merchantable ±2006 pine plantation, and ±2 acres of utility ROW. Tract offers timber investment and hunting/recreation. Utilities are close by on County Road 53.