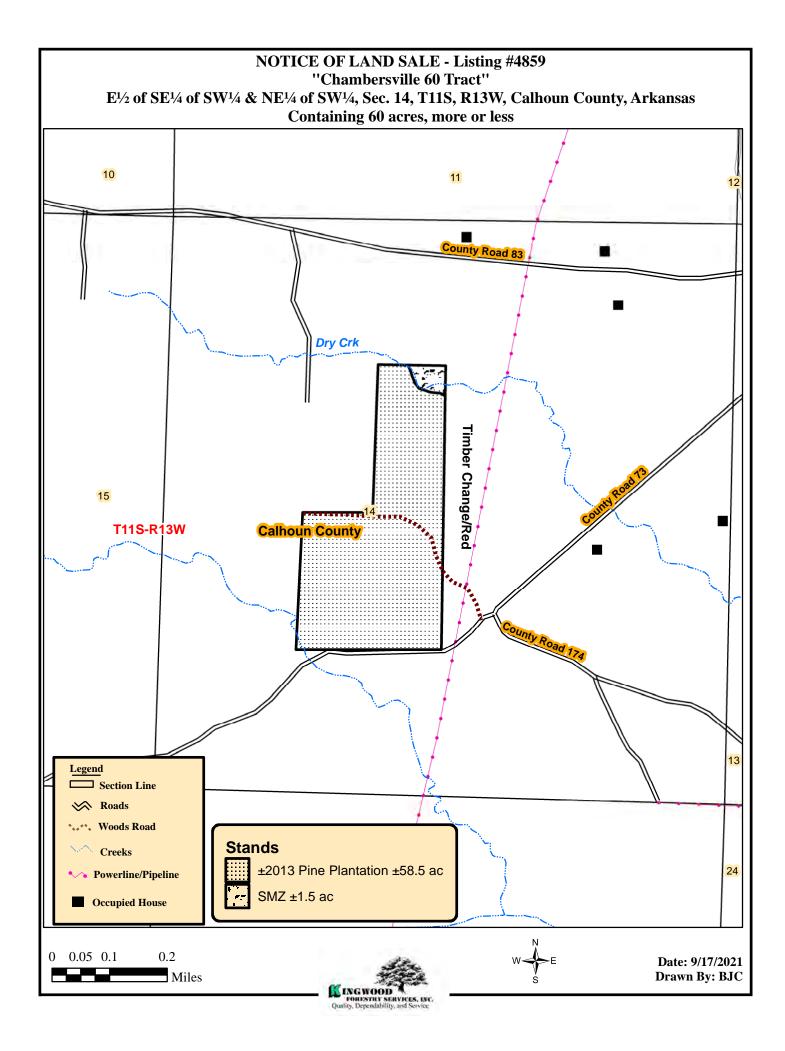

Tract is located about three (3) miles south of Fordyce. Access is frontage on County Road 73 and woods roads from the southeast. Site index for loblolly pine (base age 50) averages eighty-four (84) feet on silt and fine sandy loam soils. Terrain is gently rolling. Utilities are available. Timber consists of  $\pm 58.5$  acres of well stocked  $\pm 2013$  pine plantation with  $\pm 1.5$  acres in SMZ. Tract offers timber investment, residential development and hunting/recreation.