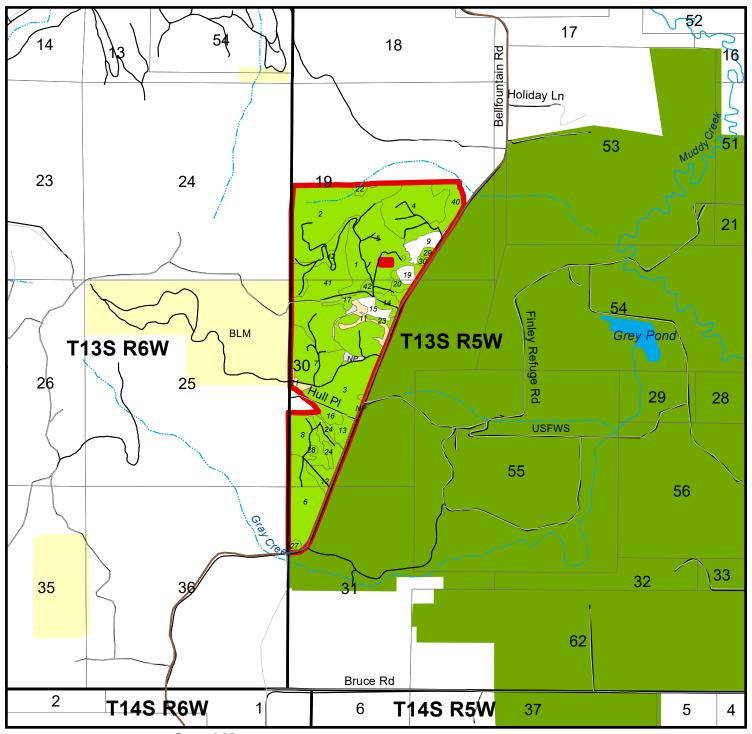

## Stand Map Bellfountain Road Parcel # 41003Hb0011 Benton County, OR - approx. 518.0 acres +/-

| $\bigwedge_{\mathbf{N}}$ |         |           |         |  |
|--------------------------|---------|-----------|---------|--|
| SCA                      | ALE: 11 | nch = 2,5 | 00 Feet |  |
| 0                        | 1,100   | 2,200     | 3,300   |  |
|                          |         |           | Feet    |  |

| Stand #                                                         | Cover Type      | Age | Acres |  |
|-----------------------------------------------------------------|-----------------|-----|-------|--|
| NP                                                              | Non Productive  | NA  | 11.2  |  |
| 1                                                               | Douglas Fir     | 26  | 31.4  |  |
| 2                                                               | Douglas Fir     | 21  | 70.8  |  |
| 3                                                               | Douglas Fir     | 32  | 59.9  |  |
| 4                                                               | Douglas Fir     | 28  | 38.5  |  |
| 5                                                               | Douglas Fir     | 16  | 45.2  |  |
| 6                                                               | Douglas Fir     | 32  | 36.1  |  |
| 7                                                               | Douglas Fir     | 21  | 31.1  |  |
| 8                                                               | Douglas Fir     | 26  | 21.5  |  |
| 9                                                               | Pine Plantation | 36  | 9.9   |  |
| 11                                                              | Hardwood        | 32  | 7.8   |  |
| 12                                                              | Douglas Fir     | 1   | 14.7  |  |
| 13                                                              | Douglas Fir     | 31  | 6.8   |  |
| 40                                                              | Douglas Fir     | 28  | 18.9  |  |
| 41                                                              | Douglas Fir     | 26  | 57.1  |  |
| Smaller stands have been excluded to fit in the allowable space |                 |     |       |  |