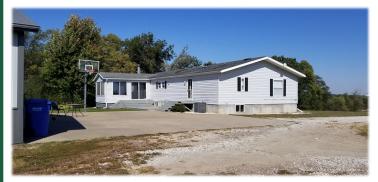

## Southern Iowa Acreage For Sale

Monroe County, Iowa 12510 Monroe Wapello Road, Albia, IA 52531

> \$298,850 16.3 Acres +/-

- Manufactured Home Built in 1994 Walk Out Basement
- 3,640 Total Square Feet
- Open Concept Living
- 3 Bedrooms
- 3 Bathrooms (One Full, Two 3/4)
- Centrally Located

- Sunroom, Deck & Patio Areas
- 30'x60' Detached Metal Garage
- 24'x28' Metal Pole Building with 12'x48' Lean To
- Annual Taxes \$1,195
- Average Electric \$155

## **PICTURES**