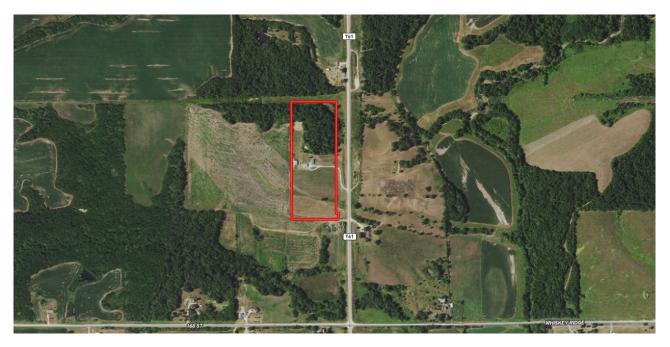

# Hawkeye

## Southern Iowa Acreage For Sale

Monroe County, Iowa 12510 Monroe Wapello Road, Albia, IA 52531

> \$298,850 16.3 Acres +/-



- Manufactured Home Built in 1994 Walk Out Basement
- 3,640 Total Square Feet
- Open Concept Living
- 3 Bedrooms
- 3 Bathrooms (One Full, Two 3/4)
- Centrally Located

- Sunroom, Deck & Patio Areas
- 30'x60' Detached Metal Garage
- 24'x28' Metal Pole Building with 12'x48' Lean To
- Annual Taxes \$1,195
- Average Electric \$155

### MAPS

T-72-N

## MANTUA PLAT

R-16-W





## **PICTURES**























# Hawkeye Farm Mgmt & Real Estate

1010 South Clinton, Albia, IA 52531
Phone: 641-932-7796
Email: hawkeye@uciowa.com
On the web: www.uciowa.com
"Serving Southern Iowa & Northern Missouri"



#### **Ryan Ammons**

Broker Associate Cell (641) 777-2955 Email Ryan@UClowa.com Licensed in Iowa

#### **Alan Ammons**

Broker
Cell (641) 777-6927
Email Alan@UClowa.com
Licensed in Iowa & Missouri

#### **Nate Ammons**

Realtor®
Cell (641) 777-2861
Email Nate@UClowa.com
Licensed in Iowa

The above information, although believed to be correct, is not warrantied or guaranteed by the owner, listing firm, or listing agent.