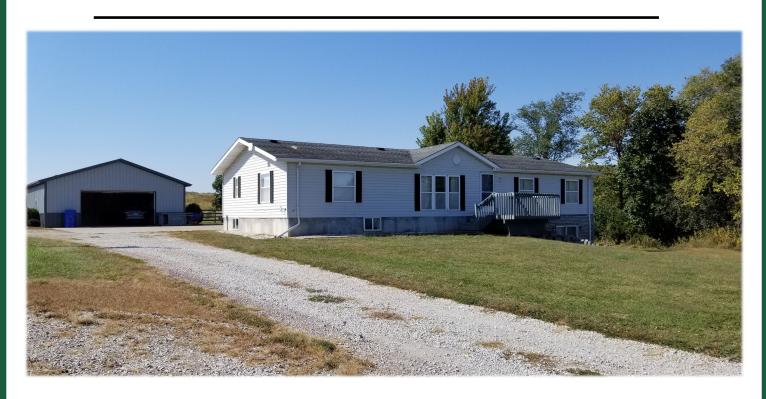

## Southern Iowa Acreage For Sale

Monroe County, Iowa 12510 Monroe Wapello Road, Albia, IA 52531

> \$298,850 16.3 Acres +/-

- Manufactured Home Built in 1994 Walk Out Basement
- 3,640 Total Square Feet
- Open Concept Living
- 3 Bedrooms
- 3 Bathrooms (One Full, Two 3/4)
- Centrally Located

- Sunroom, Deck & Patio Areas
- 30'x60' Detached Metal Garage
- 24'x28' Metal Pole Building with 12'x48' Lean To
- Annual Taxes \$1,195
- Average Electric \$155

## **PICTURES**