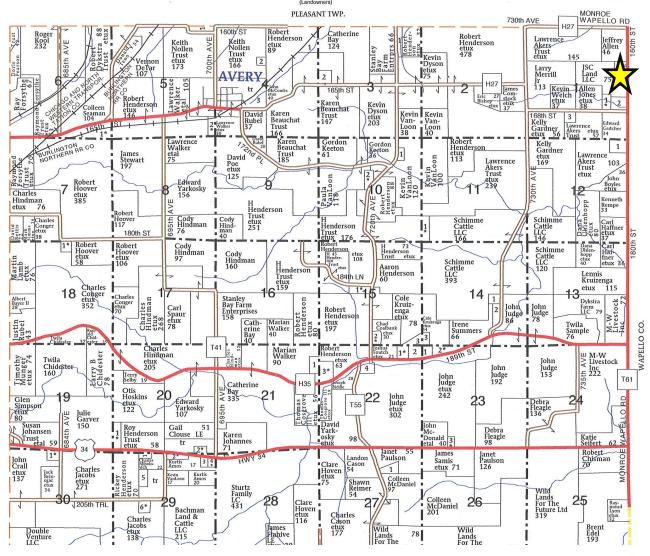

# Hawkeye

## Southern Iowa Acreage For Sale

Monroe County, Iowa 12510 Monroe Wapello Road, Albia, IA 52531

> \$298,850 16.3 Acres +/-



- Manufactured Home Built in 1994 Walk Out Basement
- 3,640 Total Square Feet
- Open Concept Living
- 3 Bedrooms
- 3 Bathrooms (One Full, Two 3/4)
- Centrally Located

- Sunroom, Deck & Patio Areas
- 30'x60' Detached Metal Garage
- 24'x28' Metal Pole Building with 12'x48' Lean To
- Annual Taxes \$1,195
- Average Electric \$155

### MAPS

T-72-N

## MANTUA PLAT

R-16-W





## **PICTURES**























# Hawkeye Farm Mgmt & Real Estate

1010 South Clinton, Albia, IA 52531
Phone: 641-932-7796
Email: hawkeye@uciowa.com
On the web: www.uciowa.com
"Serving Southern Iowa & Northern Missouri"



#### **Ryan Ammons**

Broker Associate Cell (641) 777-2955 Email Ryan@UClowa.com Licensed in Iowa

#### **Alan Ammons**

Broker
Cell (641) 777-6927
Email Alan@UClowa.com
Licensed in Iowa & Missouri

#### **Nate Ammons**

Realtor®
Cell (641) 777-2861
Email Nate@UClowa.com
Licensed in Iowa

The above information, although believed to be correct, is not warrantied or guaranteed by the owner, listing firm, or listing agent.