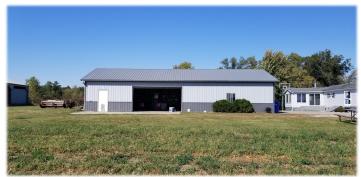

- Sunroom, Deck & Patio Areas
- 30'x60' Detached Metal Garage
- 24'x28' Metal Pole Building with 12'x48' Lean To
- Annual Taxes \$1,195
- Average Electric \$155