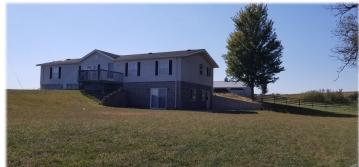

## Southern Iowa Acreage For Sale

Monroe County, Iowa 12510 Monroe Wapello Road, Albia, IA 52531

> \$298,850 16.3 Acres +/-

- Manufactured Home Built in 1994 Walk Out Basement
- 3,640 Total Square Feet
- Open Concept Living
- 3 Bedrooms
- 3 Bathrooms (One Full, Two 3/4)
- Centrally Located

- Sunroom, Deck & Patio Areas
- 30'x60' Detached Metal Garage
- 24'x28' Metal Pole Building with 12'x48' Lean To
- Annual Taxes \$1,195
- Average Electric \$155