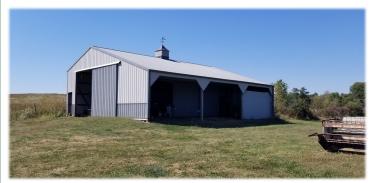

- Sunroom, Deck & Patio Areas
- 30'x60' Detached Metal Garage
- 24'x28' Metal Pole Building with 12'x48' Lean To
- Annual Taxes \$1,195
- Average Electric \$155