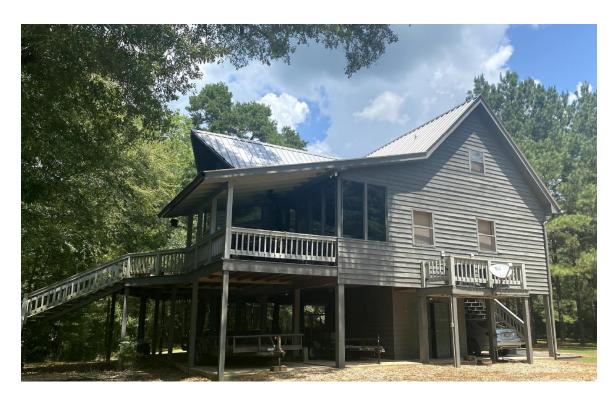

## Farm, Timber & Recreational land Brokerage

106 First Choice Dr. Madison, MS 39110 www.SartainsHeritage.com

**Property:** Sinker Cypress Lodge, consist of 53+/- acres located along the banks of the Bogue Chitto River in Walthall County, MS. The property has frontage along Hinson Road and is located 7.5 miles from Tylertown, MS. The west boundary line adjoins the Bogue Chitto River for approximately three tenths of a mile. Big sand bars along the river and a network of trails through the bottomland hardwood forest give the owner year round options for recreation and enjoyment on the property.

Sinker Cypress Lodge, built in 2005, is a 2200 SF, 2 bedrooms, two full and one-half bath lodge home that has been professionally designed and decorated. All the cypress facial lumber and paneling in the home was pulled out of the river and milled on site. Wrap around porch with views of the river. Well-built and well maintained.