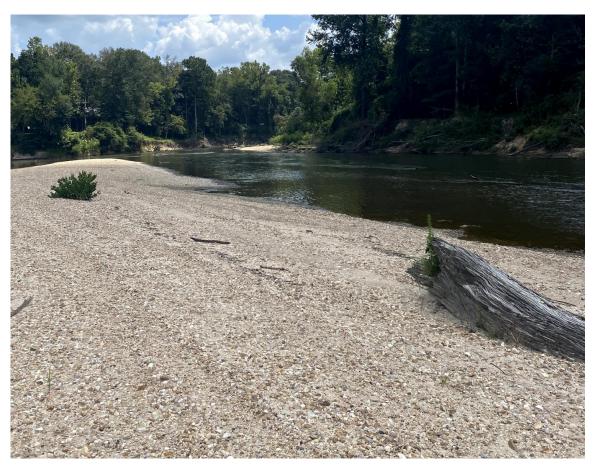

## Farm, Timber & Recreational land Brokerage

106 First Choice Dr. Madison, MS 39110 www.SartainsHeritage.com

**Property:** Sinker Cypress Lodge, consist of 53+/- acres located along the banks of the Bogue Chitto River in Walthall County, MS. The property has frontage along Hinson Road and is located 7.5 miles from Tylertown, MS. The west boundary line adjoins the Bogue Chitto River for approximately three tenths of a mile. Big sand bars along the river and a network of trails through the bottomland hardwood forest give the owner year round options for recreation and enjoyment on the property.