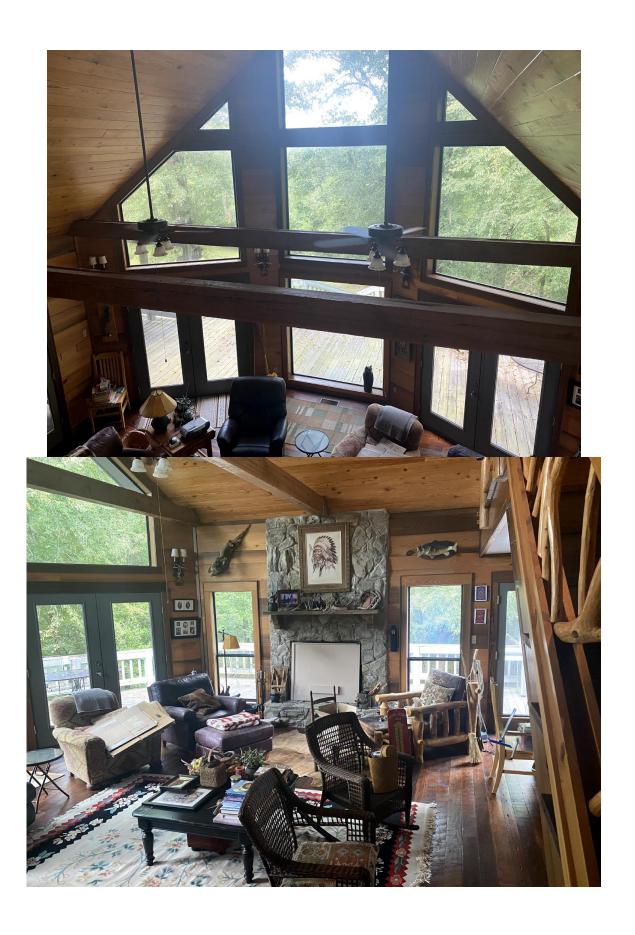

Sinker Cypress Lodge, built in 2005, is a 2200 SF, 2 bedrooms, two full and one-half bath lodge home that has been professionally designed and decorated. All the cypress facial lumber and paneling in the home was pulled out of the river and milled on site. Wrap around porch with views of the river. Well-built and well maintained.

- Gated Entrance.
- Professionally designed cypress lodge.
- Bottomland hardwood and upland pine forest.
- Less than two hours from Baton Rouge and New Orleans.
- Kayaking, Hunting, Birdwatching, and Hiking.