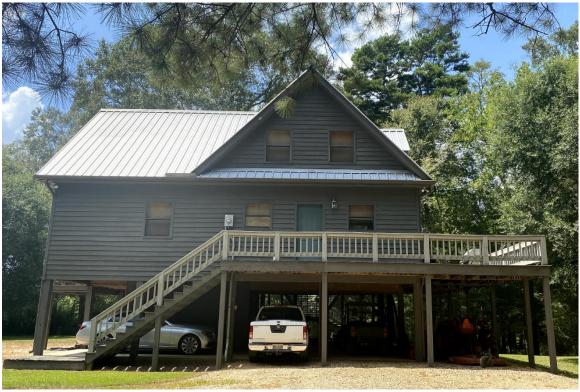

Sinker Cypress Lodge, built in 2005, is a 2200 SF, 2 bedrooms, two full and one-half bath lodge home that has been professionally designed and decorated. All the cypress facial lumber and paneling in the home was pulled out of the river and milled on site. Wrap around porch with views of the river. Well-built and well maintained.