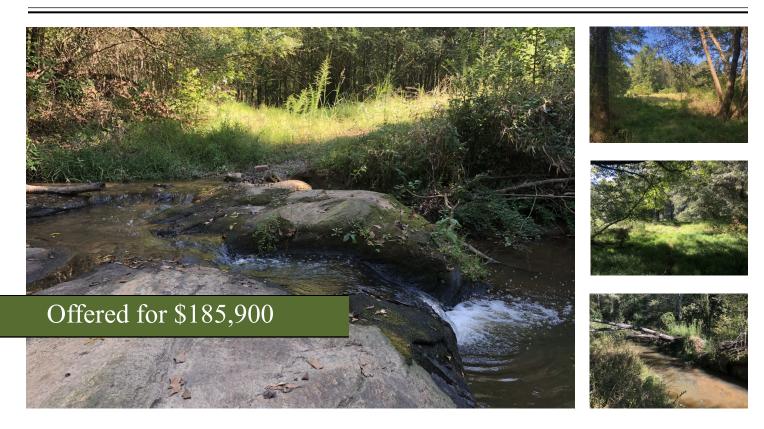

## Cupboard Creek Tract 1

+/- 21.4 Acres | Griffin Road | Anderson County, SC | 29627

This centrally located property is less than 5 minutes from Belton, SC, less than 20 minutes from Anderson, SC, and only 35 minutes from Greenville, SC. Property features include; multiple building sites, partially fenced, mature hardwoods, and a pole barn is located on the backside of the property. Cupboard creek meanders through this property which allows for an abundance of wildlife and a wonderful tranquil setting. This tract is part of a larger parcel. Additional acreage is available. Please be aware there is a horse living on the property. Turn this property into your next dream farm!