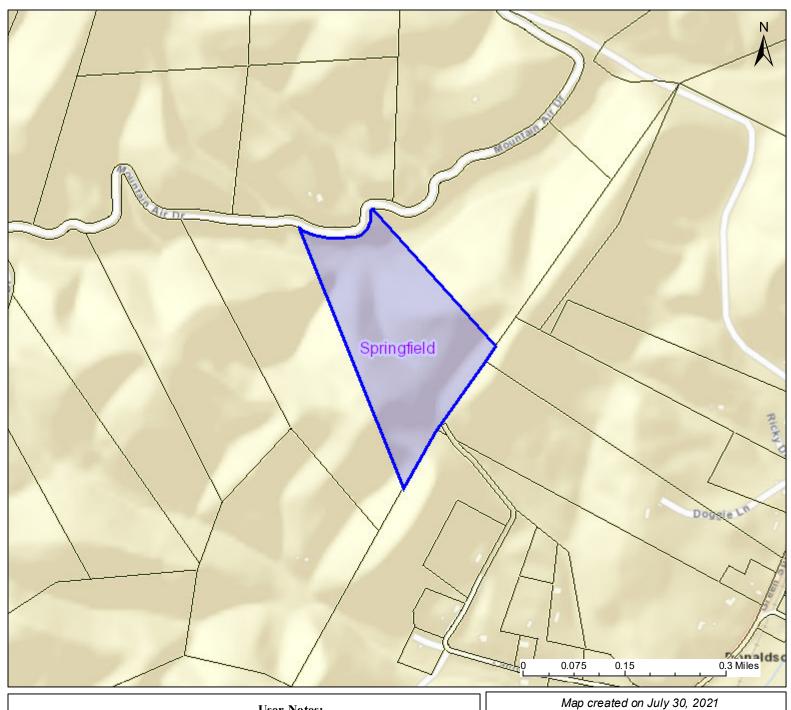

## PARCEL ID: 14-10-0028-0033-0000

|                                                                                                                          | $\sim$      | 5.50                              |
|--------------------------------------------------------------------------------------------------------------------------|-------------|-----------------------------------|
| Legend                                                                                                                   | User Notes: | Map created on July 30, 2021      |
|                                                                                                                          |             | Owner(s):                         |
| Districts                                                                                                                |             | BULLSEYE PROPERTIES LLC           |
| WVParcels                                                                                                                |             |                                   |
| _                                                                                                                        |             | Address: MOUNTAIN AIR DR          |
|                                                                                                                          |             | WOONTAIN AIR DR                   |
|                                                                                                                          |             | Class Types                       |
|                                                                                                                          |             | Class Type: Residential           |
|                                                                                                                          |             |                                   |
|                                                                                                                          |             | Legal Description:                |
|                                                                                                                          |             | 20.22 AC LOT #19; MOUNTAIN AIR SD |
| WV Property Viewer (https://www.MapWV.gov/property) is supported by WV State Tax Department and WV GIS Technical Center. |             | ment                              |