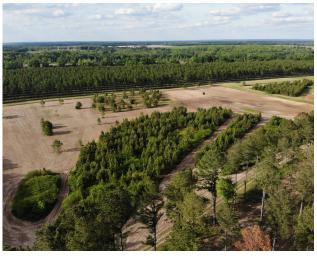

### WILDLIFE MANAGEMENT PLAN QUAIL HUNTING

Lily Pad Farm has been meticulously managed to provide perfect habitat for the wild quail population found around the property.

20 +/- acres of the thinned-out pines have been planted in natural quail grasses that allow quail to thrive. Additionally, the front 26 +/- acres of the property features a recently thinned pine stand with strips of planted wheat which provides an excellent food source and habitat for quail.

### WILDLIFE MANAGEMENT PLAN **DOVE HUNTING**

The middle 23 +/- acres of the property has, in recent years, produced an excellent sunflower field for dove hunting.

The combination of open pasture with scattered groups of thinned pines provides a wonderful place to host a large group of hunters.