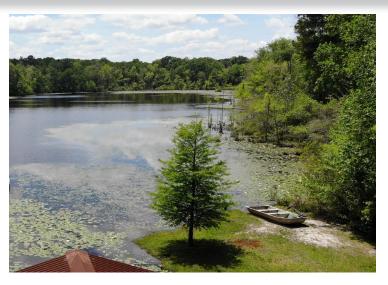

#### **PROPERTY OVERVIEW**

- · 3409 Jake Smith Road Ogelthorpe, GA 31068
- 140 +/- acres
- The property features one professionally built and expertly maintained 10 +/- acre lake. Not only has it been stocked with largemouth bass and a variety of bream, but the lake is also an excellent place to duck hunt and comes equipped with a duck blind on the SW corner of the lake. Just west of the main lake there is also a 5 +/- acre beaver pond that provides excellent habit for a variety of duck species.
- Estimated Annual Taxes for 2021: \$3,540.38

#### WATER FEATURES

Lily Pad Farm has a variety of water features that really make this property unique. Just outside the back door of the house is the 10+/- acre main lake.

The beautiful lake has been perfectly managed for trophy bass and bream fishing. The lily pads around lake not only inspired the name for the property, but also provide excellent habitat for large bass and bream. The excitement of fishing in lily pads is like no other!

Beyond the main lake is a 5+/- acre beaver pond that has great potential, with some work, to be a permanent duck pond.

PRINCIPAL 404.647.4999 heath@macallanre.com 1642 Powers Ferry Road SE, Suite 250

Marietta, Georgia 30067