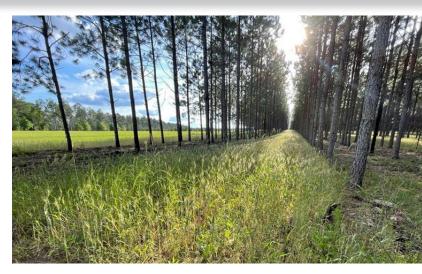

### WILDLIFE MANAGEMENT PLAN QUAIL HUNTING

Lily Pad Farm has been meticulously managed to provide perfect habitat for the wild quail population found around the property.

20 +/- acres of the thinned-out pines have been planted in natural quail grasses that allow quail to thrive. Additionally, the front 26 +/- acres of the property features a recently thinned pine stand with strips of planted wheat which provides an excellent food source and habitat for quail.

### WILDLIFE MANAGEMENT PLAN **DOVE HUNTING**

The middle 23 +/- acres of the property has, in recent years, produced an excellent sunflower field for dove hunting.

The combination of open pasture with scattered groups of thinned pines provides a wonderful place to host a large group of hunters.