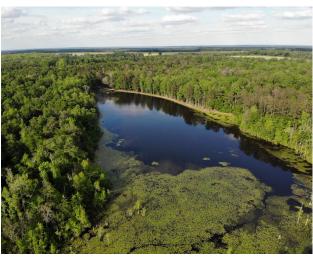

#### **OPPORTUNITY**

Macallan Real Estate is pleased to present Lily Pad Farm, a unique opportunity to own a truly turn-key sportsman's paradise.

This property has been thoughtfully and meticulously maintained to offer the best in wild quail, duck, dove, turkey, and trophy deer hunting. The three-bedroom, two-bathroom craftsman style cabin comes fully furnished and situated on the property's 10-acre lake, stocked with a variety of fish species.

#### **PROPERTY OVERVIEW**

- · 3409 Jake Smith Road Ogelthorpe, GA 31068
- 140 +/- acres
- The property features one professionally built and expertly maintained 10 +/- acre lake. Not only has it been stocked with largemouth bass and a variety of bream, but the lake is also an excellent place to duck hunt and comes equipped with a duck blind on the SW corner of the lake. Just west of the main lake there is also a 5 +/- acre beaver pond that provides excellent habit for a variety of duck species.
- Estimated Annual Taxes for 2021: \$3,540.38