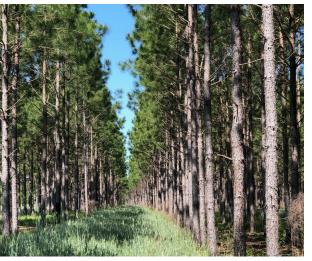

### WILDLIFE MANAGEMENT PLAN QUAIL HUNTING

Lily Pad Farm has been meticulously managed to provide perfect habitat for the wild quail population found around the property.

20 +/- acres of the thinned-out pines have been planted in natural quail grasses that allow quail to thrive. Additionally, the front 26 +/- acres of the property features a recently thinned pine stand with strips of planted wheat which provides an excellent food source and habitat for quail.