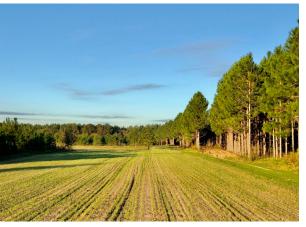

### WILDLIFE MANAGEMENT PLAN QUAIL HUNTING

Lily Pad Farm has been meticulously managed to provide perfect habitat for the wild quail population found around the property.

20 +/- acres of the thinned-out pines have been planted in natural quail grasses that allow quail to thrive. Additionally, the front 26 +/- acres of the property features a recently thinned pine stand with strips of planted wheat which provides an excellent food source and habitat for quail.