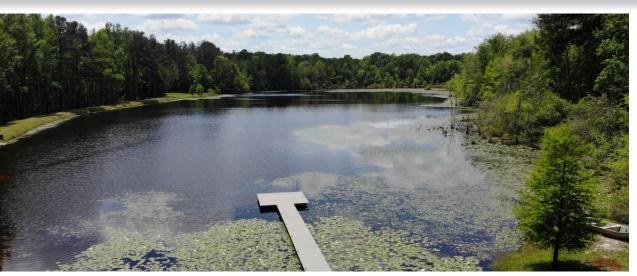

#### WATER FEATURES

Lily Pad Farm has a variety of water features that really make this property unique. Just outside the back door of the house is the 10+/- acre main lake.

The beautiful lake has been perfectly managed for trophy bass and bream fishing. The lily pads around lake not only inspired the name for the property, but also provide excellent habitat for large bass and bream. The excitement of fishing in lily pads is like no other!

The dock was recently replaced and solar lights were installed to allow for easy and safe night time travel. Not only is the main lake a great place to fish, but the SW corner provides a perfect spot to duck hunt and comes equipped with a duck blind.