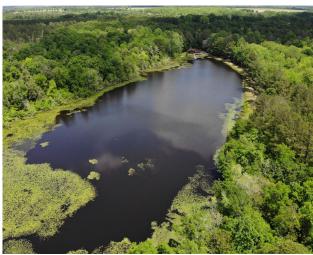

#### **PROPERTY OVERVIEW**

- · 3409 Jake Smith Road Ogelthorpe, GA 31068
- 140 +/- acres
- The property features one professionally built and expertly maintained 10 +/- acre lake. Not only has it been stocked with largemouth bass and a variety of bream, but the lake is also an excellent place to duck hunt and comes equipped with a duck blind on the SW corner of the lake. Just west of the main lake there is also a 5 +/- acre beaver pond that provides excellent habit for a variety of duck species.
- Estimated Annual Taxes for 2021: \$3,540.38

### WILDLIFE MANAGEMENT PLAN DUCK HUNTING

While the main 10 +/- acre lake is great for fishing, it also provides great habitat for a variety of duck species.

The SW corner of the lake features a permanent duck blind and is shallow enough for ducks to land and feed. Just west of the main lake is 5 +/- acre beaver pond that is fed by Mill Creek. While it is currently a wonderful place to duck hunt, it could be possible to insert a pipe in the dam which would give you the ability to control the water level and plant the pond.

#### WATER FEATURES

Lily Pad Farm has a variety of water features that really make this property unique. Just outside the back door of the house is the 10+/- acre main lake.

The beautiful lake has been perfectly managed for trophy bass and bream fishing. The lily pads around lake not only inspired the name for the property, but also provide excellent habitat for large bass and bream. The excitement of fishing in lily pads is like no other!

The dock was recently replaced and solar lights were installed to allow for easy and safe night time travel. Not only is the main lake a great place to fish, but the SW corner provides a perfect spot to duck hunt and comes equipped with a duck blind.

Beyond the main lake is a 5+/- acre beaver pond that has great potential, with some work, to be a permanent duck pond.

PRINCIPAL 404.647.4999 heath@macallanre.com 1642 Powers Ferry Road SE, Suite 250

Marietta, Georgia 30067