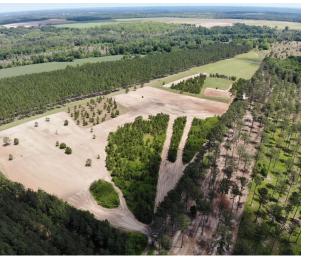

#### **PROPERTY OVERVIEW**

- · 3409 Jake Smith Road Ogelthorpe, GA 31068
- 140 +/- acres
- The property features one professionally built and expertly maintained 10 +/- acre lake. Not only has it been stocked with largemouth bass and a variety of bream, but the lake is also an excellent place to duck hunt and comes equipped with a duck blind on the SW corner of the lake. Just west of the main lake there is also a 5 +/- acre beaver pond that provides excellent habit for a variety of duck species.
- Estimated Annual Taxes for 2021: \$3,540.38

### WILDLIFE MANAGEMENT PLAN QUAIL HUNTING

Lily Pad Farm has been meticulously managed to provide perfect habitat for the wild quail population found around the property.

20 +/- acres of the thinned-out pines have been planted in natural quail grasses that allow quail to thrive. Additionally, the front 26 +/- acres of the property features a recently thinned pine stand with strips of planted wheat which provides an excellent food source and habitat for quail.

### WILDLIFE MANAGEMENT PLAN **DOVE HUNTING**

The middle 23 +/- acres of the property has, in recent years, produced an excellent sunflower field for dove hunting.

The combination of open pasture with scattered groups of thinned pines provides a wonderful place to host a large group of hunters.