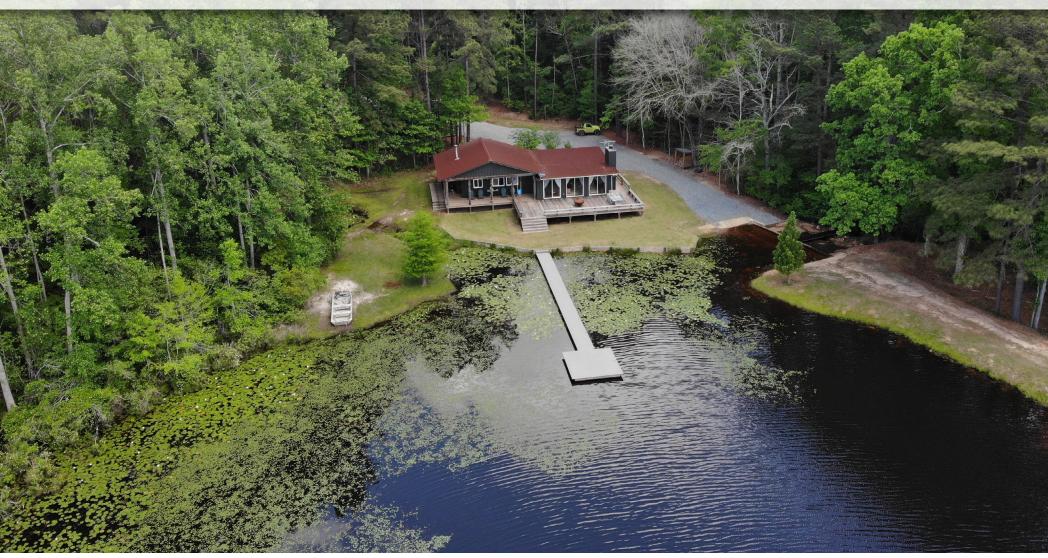

### THE CABIN

The craftsman style cabin was built in 2008 and is situated just steps away from the main lake. The back deck was recently expanded and is an excellent place to entertain friends and enjoy the sunset in the evening. The entire exterior was repainted and the roof was replaced within the last three years.

Like the rest of Lily Pad Farm, the landscaping around the house has been expertly maintained which provides a great place to fish from shore or relax by the lake.

- · 3 Bedrooms
- 1 Loft
- 2 Full Bath, 1 Half Bath
- Satellite Cable

#### WATER FEATURES

Lily Pad Farm has a variety of water features that really make this property unique. Just outside the back door of the house is the 10+/- acre main lake.

The beautiful lake has been perfectly managed for trophy bass and bream fishing. The lily pads around lake not only inspired the name for the property, but also provide excellent habitat for large bass and bream. The excitement of fishing in lily pads is like no other!

The dock was recently replaced and solar lights were installed to allow for easy and safe night time travel. Not only is the main lake a great place to fish, but the SW corner provides a perfect spot to duck hunt and comes equipped with a duck blind.