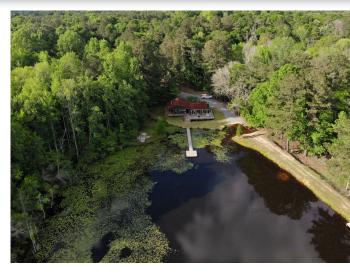

### THE CABIN

The craftsman style cabin was built in 2008 and is situated just steps away from the main lake. The back deck was recently expanded and is an excellent place to entertain friends and enjoy the sunset in the evening. The entire exterior was repainted and the roof was replaced within the last three years.

#### WATER FEATURES

Lily Pad Farm has a variety of water features that really make this property unique. Just outside the back door of the house is the 10+/- acre main lake.

The beautiful lake has been perfectly managed for trophy bass and bream fishing. The lily pads around lake not only inspired the name for the property, but also provide excellent habitat for large bass and bream. The excitement of fishing in lily pads is like no other!

The dock was recently replaced and solar lights were installed to allow for easy and safe night time travel. Not only is the main lake a great place to fish, but the SW corner provides a perfect spot to duck hunt and comes equipped with a duck blind.