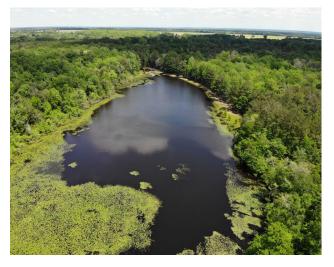

### WILDLIFE MANAGEMENT PLAN DUCK HUNTING

While the main 10 +/- acre lake is great for fishing, it also provides great habitat for a variety of duck species.

The SW corner of the lake features a permanent duck blind and is shallow enough for ducks to land and feed. Just west of the main lake is 5 +/- acre beaver pond that is fed by Mill Creek. While it is currently a wonderful place to duck hunt, it could be possible to insert a pipe in the dam which would give you the ability to control the water level and plant the pond.

Beyond the main lake is a 5+/- acre beaver pond that has great potential, with some work, to be a permanent duck pond.

PRINCIPAL 404.647.4999 heath@macallanre.com 1642 Powers Ferry Road SE, Suite 250

Marietta, Georgia 30067