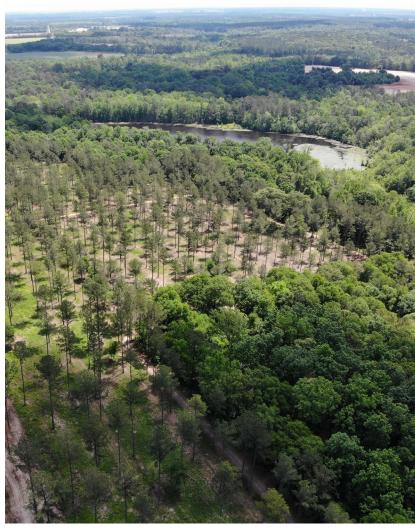

#### **PROPERTY OVERVIEW**

- · 3409 Jake Smith Road Ogelthorpe, GA 31068
- 140 +/- acres
- The property features one professionally built and expertly maintained 10 +/- acre lake. Not only has it been stocked with largemouth bass and a variety of bream, but the lake is also an excellent place to duck hunt and comes equipped with a duck blind on the SW corner of the lake. Just west of the main lake there is also a 5 +/- acre beaver pond that provides excellent habit for a variety of duck species.
- Estimated Annual Taxes for 2021: \$3,540.38

### WILDLIFE MANAGEMENT PLAN DUCK HUNTING

While the main 10 +/- acre lake is great for fishing, it also provides great habitat for a variety of duck species.

The SW corner of the lake features a permanent duck blind and is shallow enough for ducks to land and feed. Just west of the main lake is 5 +/- acre beaver pond that is fed by Mill Creek. While it is currently a wonderful place to duck hunt, it could be possible to insert a pipe in the dam which would give you the ability to control the water level and plant the pond.

#### WATER FEATURES

Lily Pad Farm has a variety of water features that really make this property unique. Just outside the back door of the house is the 10+/- acre main lake.

The beautiful lake has been perfectly managed for trophy bass and bream fishing. The lily pads around lake not only inspired the name for the property, but also provide excellent habitat for large bass and bream. The excitement of fishing in lily pads is like no other!

Beyond the main lake is a 5+/- acre beaver pond that has great potential, with some work, to be a permanent duck pond.

PRINCIPAL 404.647.4999 heath@macallanre.com 1642 Powers Ferry Road SE, Suite 250

Marietta, Georgia 30067