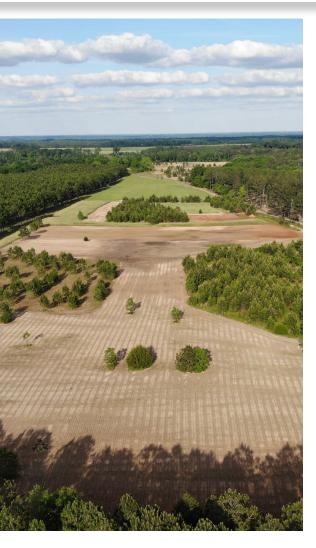

### WILDLIFE MANAGEMENT PLAN **DOVE HUNTING**

The middle 23 +/- acres of the property has, in recent years, produced an excellent sunflower field for dove hunting.

The combination of open pasture with scattered groups of thinned pines provides a wonderful place to host a large group of hunters.

### WILDLIFE MANAGEMENT PLAN DEER & TURKEY HUNTING

Not only is Lily Pad Farm a great place for quail, dove, and duck hunting, but it is also an excellent deer and turkey tract.

The hardwood bottoms along Mill Creek combined with planted chufa and wheat create the perfect habitat for deer and turkey to thrive.