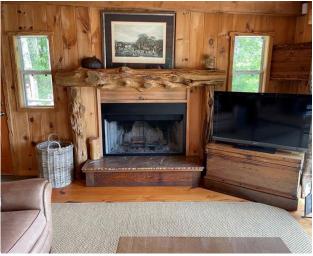

### THE CABIN

The craftsman style cabin was built in 2008 and is situated just steps away from the main lake. The back deck was recently expanded and is an excellent place to entertain friends and enjoy the sunset in the evening. The entire exterior was repainted and the roof was replaced within the last three years.

Like the rest of Lily Pad Farm, the landscaping around the house has been expertly maintained which provides a great place to fish from shore or relax by the lake.

- · 3 Bedrooms
- 1 Loft
- 2 Full Bath, 1 Half Bath
- Satellite Cable