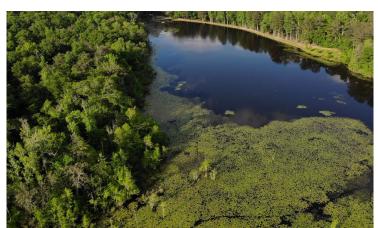

#### **PROPERTY OVERVIEW**

- · 3409 Jake Smith Road Ogelthorpe, GA 31068
- 140 +/- acres
- The property features one professionally built and expertly maintained 10 +/- acre lake. Not only has it been stocked with largemouth bass and a variety of bream, but the lake is also an excellent place to duck hunt and comes equipped with a duck blind on the SW corner of the lake. Just west of the main lake there is also a 5 +/- acre beaver pond that provides excellent habit for a variety of duck species.
- Estimated Annual Taxes for 2021: \$3,540.38

#### WATER FEATURES

Lily Pad Farm has a variety of water features that really make this property unique. Just outside the back door of the house is the 10+/- acre main lake.

The beautiful lake has been perfectly managed for trophy bass and bream fishing. The lily pads around lake not only inspired the name for the property, but also provide excellent habitat for large bass and bream. The excitement of fishing in lily pads is like no other!