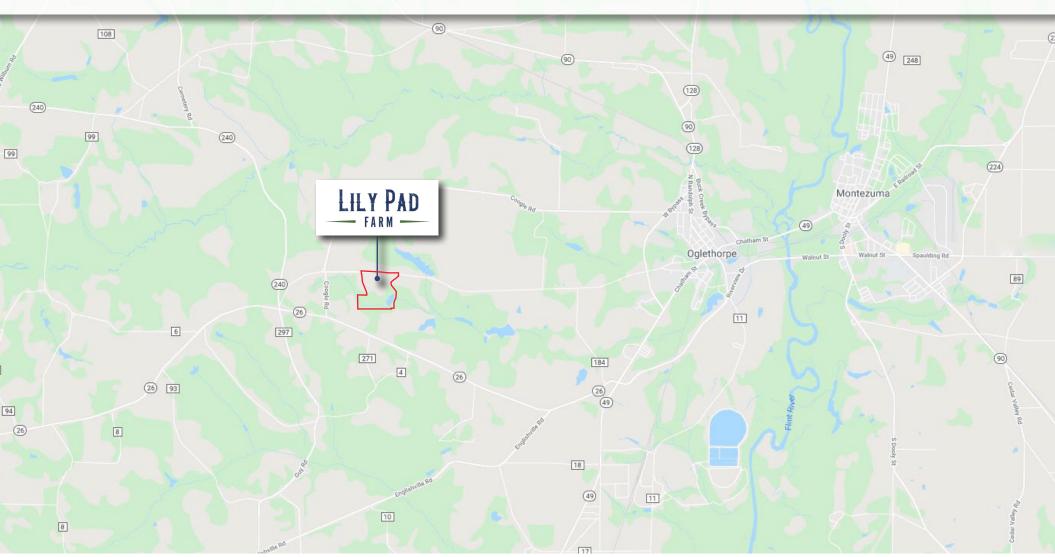

#### **PROPERTY OVERVIEW**

- · 3409 Jake Smith Road Ogelthorpe, GA 31068
- 140 +/- acres
- The property features one professionally built and expertly maintained 10 +/- acre lake. Not only has it been stocked with largemouth bass and a variety of bream, but the lake is also an excellent place to duck hunt and comes equipped with a duck blind on the SW corner of the lake. Just west of the main lake there is also a 5 +/- acre beaver pond that provides excellent habit for a variety of duck species.
- Estimated Annual Taxes for 2021: \$3,540.38