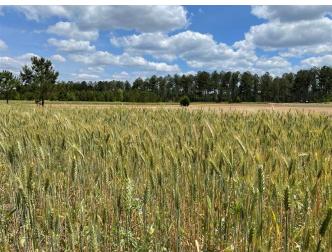

### WILDLIFE MANAGEMENT PLAN QUAIL HUNTING

Lily Pad Farm has been meticulously managed to provide perfect habitat for the wild quail population found around the property.

20 +/- acres of the thinned-out pines have been planted in natural quail grasses that allow quail to thrive. Additionally, the front 26 +/- acres of the property features a recently thinned pine stand with strips of planted wheat which provides an excellent food source and habitat for quail.