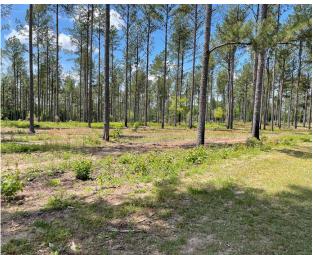

### WILDLIFE MANAGEMENT PLAN QUAIL HUNTING

Lily Pad Farm has been meticulously managed to provide perfect habitat for the wild quail population found around the property.

20 +/- acres of the thinned-out pines have been planted in natural quail grasses that allow quail to thrive. Additionally, the front 26 +/- acres of the property features a recently thinned pine stand with strips of planted wheat which provides an excellent food source and habitat for quail.

### WILDLIFE MANAGEMENT PLAN DEER & TURKEY HUNTING

Not only is Lily Pad Farm a great place for quail, dove, and duck hunting, but it is also an excellent deer and turkey tract.

The hardwood bottoms along Mill Creek combined with planted chufa and wheat create the perfect habitat for deer and turkey to thrive.