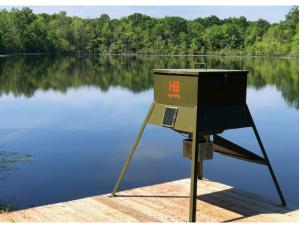

### **WILDLIFE MANAGEMENT PLAN** FISHING

Lily Pad Farm's 10 +/- acre lake is steps outside the back door of the cabin and provides excellent fishing. The small electric powered boat that comes with the property opens the entire lake to fishing and the perfectly manicured dam allows easy access from the shore.

With a healthy population of shad, an automated fish feeder, and various forms of structure, you could not ask for a better lake to fish in.

PRINCIPAL 404.647.4999 heath@macallanre.com 1642 Powers Ferry Road SE, Suite 250