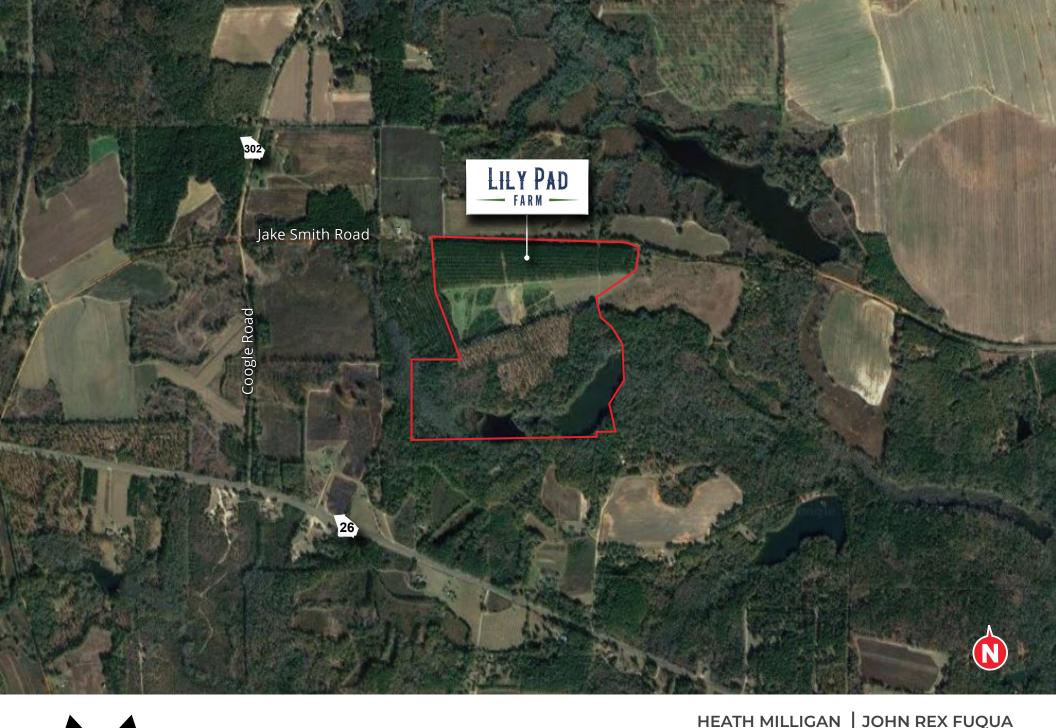

#### **PROPERTY OVERVIEW**

- · 3409 Jake Smith Road Ogelthorpe, GA 31068
- 140 +/- acres
- The property features one professionally built and expertly maintained 10 +/- acre lake. Not only has it been stocked with largemouth bass and a variety of bream, but the lake is also an excellent place to duck hunt and comes equipped with a duck blind on the SW corner of the lake. Just west of the main lake there is also a 5 +/- acre beaver pond that provides excellent habit for a variety of duck species.
- Estimated Annual Taxes for 2021: \$3,540.38

### WILDLIFE MANAGEMENT PLAN QUAIL HUNTING

Lily Pad Farm has been meticulously managed to provide perfect habitat for the wild quail population found around the property.

20 +/- acres of the thinned-out pines have been planted in natural quail grasses that allow quail to thrive. Additionally, the front 26 +/- acres of the property features a recently thinned pine stand with strips of planted wheat which provides an excellent food source and habitat for quail.

### WILDLIFE MANAGEMENT PLAN **DOVE HUNTING**

The middle 23 +/- acres of the property has, in recent years, produced an excellent sunflower field for dove hunting.

The combination of open pasture with scattered groups of thinned pines provides a wonderful place to host a large group of hunters.

### WILDLIFE MANAGEMENT PLAN DUCK HUNTING

While the main 10 +/- acre lake is great for fishing, it also provides great habitat for a variety of duck species.

The SW corner of the lake features a permanent duck blind and is shallow enough for ducks to land and feed. Just west of the main lake is 5 +/- acre beaver pond that is fed by Mill Creek. While it is currently a wonderful place to duck hunt, it could be possible to insert a pipe in the dam which would give you the ability to control the water level and plant the pond.

### WILDLIFE MANAGEMENT PLAN DEER & TURKEY HUNTING

Not only is Lily Pad Farm a great place for quail, dove, and duck hunting, but it is also an excellent deer and turkey tract.

The hardwood bottoms along Mill Creek combined with planted chufa and wheat create the perfect habitat for deer and turkey to thrive.