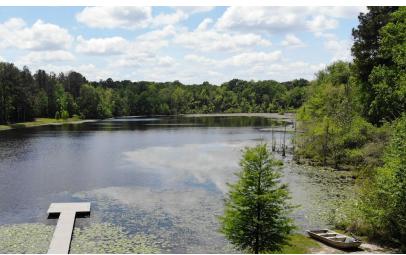

#### WATER FEATURES

Lily Pad Farm has a variety of water features that really make this property unique. Just outside the back door of the house is the 10+/- acre main lake.

The beautiful lake has been perfectly managed for trophy bass and bream fishing. The lily pads around lake not only inspired the name for the property, but also provide excellent habitat for large bass and bream. The excitement of fishing in lily pads is like no other!

The dock was recently replaced and solar lights were installed to allow for easy and safe night time travel. Not only is the main lake a great place to fish, but the SW corner provides a perfect spot to duck hunt and comes equipped with a duck blind.