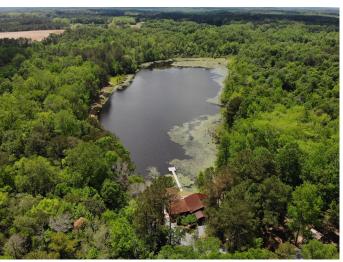

#### **PROPERTY OVERVIEW**

- · 3409 Jake Smith Road Ogelthorpe, GA 31068
- 140 +/- acres
- The property features one professionally built and expertly maintained 10 +/- acre lake. Not only has it been stocked with largemouth bass and a variety of bream, but the lake is also an excellent place to duck hunt and comes equipped with a duck blind on the SW corner of the lake. Just west of the main lake there is also a 5 +/- acre beaver pond that provides excellent habit for a variety of duck species.
- Estimated Annual Taxes for 2021: \$3,540.38

#### WATER FEATURES

Lily Pad Farm has a variety of water features that really make this property unique. Just outside the back door of the house is the 10+/- acre main lake.

The beautiful lake has been perfectly managed for trophy bass and bream fishing. The lily pads around lake not only inspired the name for the property, but also provide excellent habitat for large bass and bream. The excitement of fishing in lily pads is like no other!

Beyond the main lake is a 5+/- acre beaver pond that has great potential, with some work, to be a permanent duck pond.

PRINCIPAL 404.647.4999 heath@macallanre.com 1642 Powers Ferry Road SE, Suite 250

Marietta, Georgia 30067