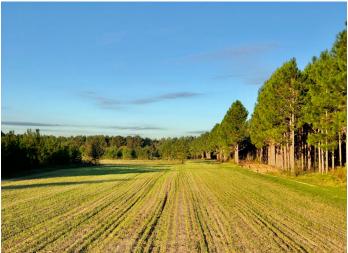

### WILDLIFE MANAGEMENT PLAN QUAIL HUNTING

Lily Pad Farm has been meticulously managed to provide perfect habitat for the wild quail population found around the property.

20 +/- acres of the thinned-out pines have been planted in natural quail grasses that allow quail to thrive. Additionally, the front 26 +/- acres of the property features a recently thinned pine stand with strips of planted wheat which provides an excellent food source and habitat for quail.

### WILDLIFE MANAGEMENT PLAN **DOVE HUNTING**

The middle 23 +/- acres of the property has, in recent years, produced an excellent sunflower field for dove hunting.

The combination of open pasture with scattered groups of thinned pines provides a wonderful place to host a large group of hunters.