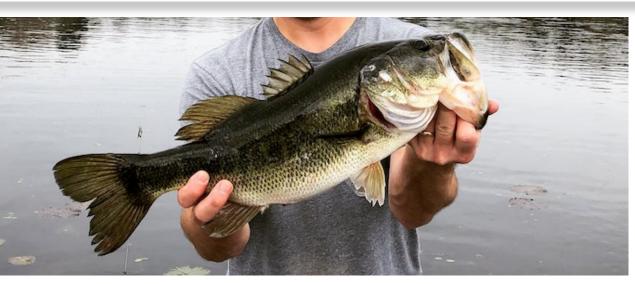

### **WILDLIFE MANAGEMENT PLAN** FISHING

Lily Pad Farm's 10 +/- acre lake is steps outside the back door of the cabin and provides excellent fishing. The small electric powered boat that comes with the property opens the entire lake to fishing and the perfectly manicured dam allows easy access from the shore.

With a healthy population of shad, an automated fish feeder, and various forms of structure, you could not ask for a better lake to fish in.

PRINCIPAL 404.647.4999 heath@macallanre.com 1642 Powers Ferry Road SE, Suite 250

#### WATER FEATURES

Lily Pad Farm has a variety of water features that really make this property unique. Just outside the back door of the house is the 10+/- acre main lake.

The beautiful lake has been perfectly managed for trophy bass and bream fishing. The lily pads around lake not only inspired the name for the property, but also provide excellent habitat for large bass and bream. The excitement of fishing in lily pads is like no other!