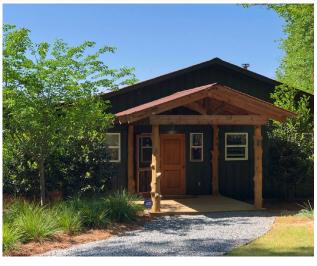

### THE CABIN

The craftsman style cabin was built in 2008 and is situated just steps away from the main lake. The back deck was recently expanded and is an excellent place to entertain friends and enjoy the sunset in the evening. The entire exterior was repainted and the roof was replaced within the last three years.

Like the rest of Lily Pad Farm, the landscaping around the house has been expertly maintained which provides a great place to fish from shore or relax by the lake.

- · 3 Bedrooms
- 1 Loft
- 2 Full Bath, 1 Half Bath
- Satellite Cable