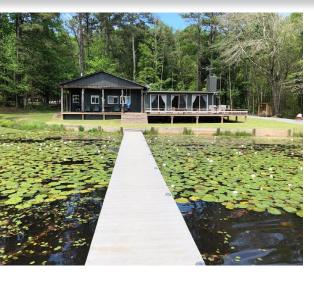

### THE CABIN

The craftsman style cabin was built in 2008 and is situated just steps away from the main lake. The back deck was recently expanded and is an excellent place to entertain friends and enjoy the sunset in the evening. The entire exterior was repainted and the roof was replaced within the last three years.

Like the rest of Lily Pad Farm, the landscaping around the house has been expertly maintained which provides a great place to fish from shore or relax by the lake.

- · 3 Bedrooms
- 1 Loft
- 2 Full Bath, 1 Half Bath
- Satellite Cable

#### WATER FEATURES

Lily Pad Farm has a variety of water features that really make this property unique. Just outside the back door of the house is the 10+/- acre main lake.

The beautiful lake has been perfectly managed for trophy bass and bream fishing. The lily pads around lake not only inspired the name for the property, but also provide excellent habitat for large bass and bream. The excitement of fishing in lily pads is like no other!