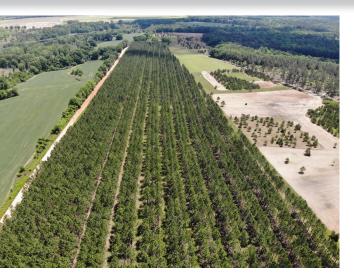

### WILDLIFE MANAGEMENT PLAN QUAIL HUNTING

Lily Pad Farm has been meticulously managed to provide perfect habitat for the wild quail population found around the property.

20 +/- acres of the thinned-out pines have been planted in natural quail grasses that allow quail to thrive. Additionally, the front 26 +/- acres of the property features a recently thinned pine stand with strips of planted wheat which provides an excellent food source and habitat for quail.

### WILDLIFE MANAGEMENT PLAN **DOVE HUNTING**

The middle 23 +/- acres of the property has, in recent years, produced an excellent sunflower field for dove hunting.

The combination of open pasture with scattered groups of thinned pines provides a wonderful place to host a large group of hunters.