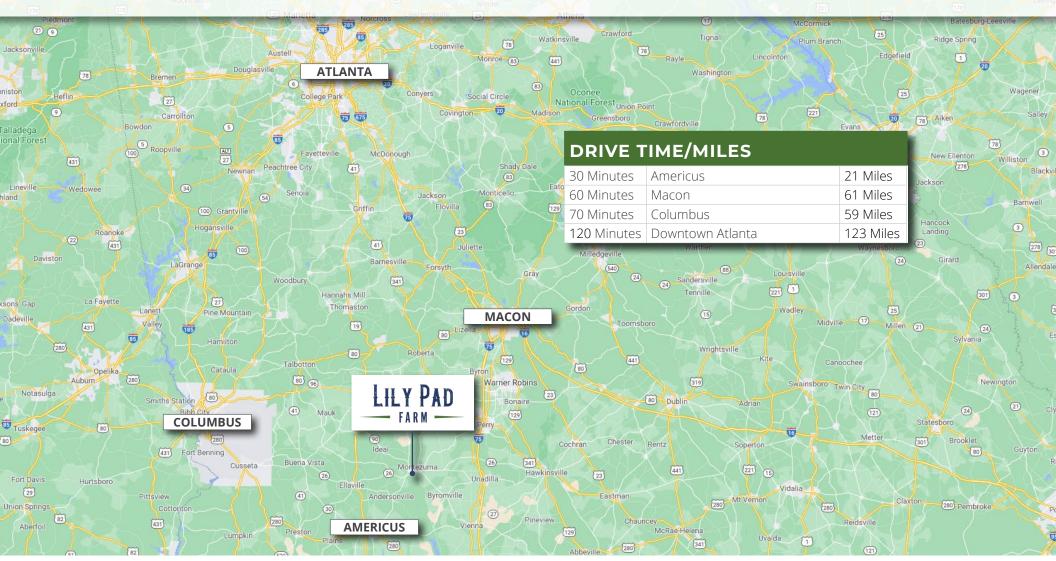

#### **PROPERTY OVERVIEW**

- · 3409 Jake Smith Road Ogelthorpe, GA 31068
- 140 +/- acres
- The property features one professionally built and expertly maintained 10 +/- acre lake. Not only has it been stocked with largemouth bass and a variety of bream, but the lake is also an excellent place to duck hunt and comes equipped with a duck blind on the SW corner of the lake. Just west of the main lake there is also a 5 +/- acre beaver pond that provides excellent habit for a variety of duck species.
- Estimated Annual Taxes for 2021: \$3,540.38