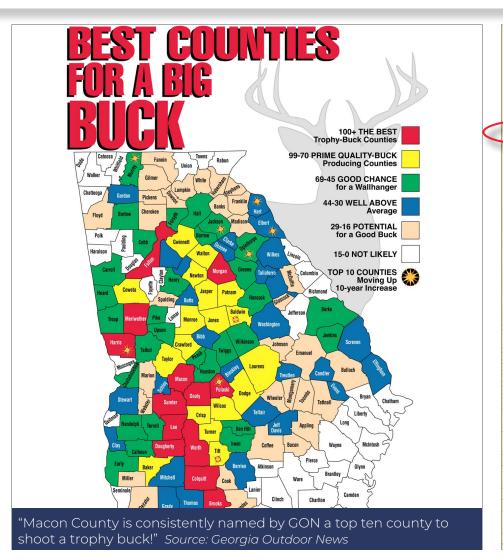

#### JOHN REX FUQUA LAND SPECIALIST

| GON use      |     |            |    |             |    |               |    |  |  |  |
|--------------|-----|------------|----|-------------|----|---------------|----|--|--|--|
| 1. Worth     | 215 | 41. Early  | 60 | Washington  | 35 | Toombs        | 16 |  |  |  |
| 2. Lee       | 190 | Oglethorpe | 60 | 82. Wilkes  | 33 | 122. Pierce   | 14 |  |  |  |
| 3. Dougherty | 149 | 43. Greene | 58 | 83. Berrien | 32 | Richmond      | 14 |  |  |  |
| 4. Macon     | 140 | 44. Henry  | 56 | Clay        | 32 | 124. Charlton | 13 |  |  |  |
|              | 200 | THE        |    | T 00 TO 1   |    | ***           |    |  |  |  |

| -      | Worth        | 213 | 71. | Larry         | 00 | washington      | 33 | 1001103       | 10 |
|--------|--------------|-----|-----|---------------|----|-----------------|----|---------------|----|
| 2.     | . Lee        | 190 |     | Oglethorpe    | 60 | 82. Wilkes      | 33 | 122. Pierce   | 14 |
| 3.     | Dougherty    | 149 | 43. | Greene        | 58 | 83. Berrien     | 32 | Richmond      | 14 |
| 4.     | Macon        | 140 | 44. | Henry         | 56 | Clay            | 32 | 124. Charlton | 13 |
| 3.     | Fulton       | 136 |     | Pike          | 56 | Jeff Davis      | 32 | Ware          | 13 |
| 6.     | Harris       | 130 |     | Twiggs        | 56 | Warren          | 32 | 126. Catoosa  | 12 |
| 7.     | . Brooks     | 121 | 47. | Talbot        | 55 | 87. Mitchell    | 31 | Chattooga     | 12 |
| 8.     | . Morgan     | 116 | 48. | Burke         | 54 | 88. Candler     | 30 | Polk          | 12 |
| 9.     | . Meriwether | 115 | 49. | Irwin         | 53 | Screven         | 30 | Rabun         | 12 |
|        | Pulaski      | 115 | 50. | Randolph      | 52 | 90. Emanuel     | 29 | Seminole      | 12 |
| 11.    | Colquitt     | 101 | 51. | Barrow        | 51 | Johnson         | 29 | 131. Paulding | 11 |
| 12.    | Dooly        | 100 |     | Carroll       | 51 | Marion          | 29 | Walker        | 11 |
|        | Sumter       | 100 |     | Hall          | 51 | Tattnall        | 29 | 133. Bryan    | 10 |
| 14.    | Crawford     | 98  | 54. | Jenkins       | 50 | 94. Cherokee    | 28 | Jefferson     | 10 |
|        | Crisp        | 98  | 55. | Jackson       | 49 | Cook            | 28 | Lanier        | 10 |
| 16.    | . Jasper     | 97  | 56. | Calhoun       | 48 | Decatur         | 28 | 136. Atkinson | 9  |
| 17.    | Putnam       | 95  |     | Heard         | 48 | Gilmer          | 28 | Dade          | 9  |
| 18.    | Newton       | 94  |     | Troup         | 48 | Lumpkin         | 28 | Haralson      | 9  |
| 19.    | . Tift       | 93  | 59. | Chattahoochee | 46 | Miller          | 28 | Lamar         | 9  |
| 20.    | Walton       | 90  | 60. | Bartow        | 45 | 100. Bacon      | 27 | Lincoln       | 9  |
| 21.    | Laurens      | 89  |     | Terrell       | 45 | Spalding        | 27 | Whitfield     | 9  |
|        | Wilcox       | 89  | 62. | Elbert        | 44 | 102. Coffee     | 26 | 142. Union    | 8  |
| 23.    | Jones        | 83  |     | Evans         | 44 | Fannin          | 26 | Wayne         | 8  |
| 24.    | Turner       | 79  | 64. | DeKalb        | 43 | Lowndes         | 26 | 144. Clayton  | 7  |
| 25.    | Dodge        | 77  |     | Thomas        | 43 | Webster         | 26 | Muscogee      | 7  |
| 26.    | Gwinnett     | 76  | 66. | Butts         | 42 | Wheeler         | 26 | 146. Douglas  | 6  |
| 27.    | . Monroe     | 75  | 67. | Bibb          | 40 | White           | 26 | 147. Glynn    | 5  |
| 28.    | Baker        | 72  |     | Gordon        | 40 | 108. Glascock   | 25 | Long          | 5  |
|        | Taylor       | 72  |     | Telfair       | 40 | Habersham       | 25 | McIntosh      | 5  |
| 30.    | Baldwin      | 70  | 70. | Stewart       | 38 | 110. Appling    | 24 | 150. Brantley | 4  |
|        | Coweta       | 70  | 71. | Bleckley      | 37 | Dawson          | 24 | Chatham       | 4  |
| 32.    | Upson        | 69  |     | Effingham     | 37 | 112. Madison    | 23 | Columbia      | 4  |
|        | Ben Hill     | 67  |     | Oconee        | 37 | Stephens        | 23 | Fayette       | 4  |
|        | Murray       | 67  |     | Treutlen      | 37 | 114. Montgomery | 22 | Liberty       | 4  |
| 35.    | Cobb         | 66  | 75. | Clarke        | 36 | 115. Banks      | 19 | 155. Camden   | 3  |
| 36.    | Forsyth      | 65  |     | Grady         | 36 | 116. Bulloch    | 18 | Quitman       | 3  |
| 37.    | Peach        | 65  |     | Hart          | 36 | Floyd           | 18 | Towns         | 3  |
|        | Wilkinson    | 65  | 78. | Rockdale      | 35 | McDuffie        | 18 | 158. Clinch   | 0  |
| 39.    | Hancock      | 64  |     | Schley        | 35 | 119. Franklin   | 17 | Echols        | 0  |
| 033700 | Houston      | 62  |     | Taliaferro    | 35 | 120. Pickens    | 16 |               |    |
|        |              |     |     |               |    |                 |    |               |    |