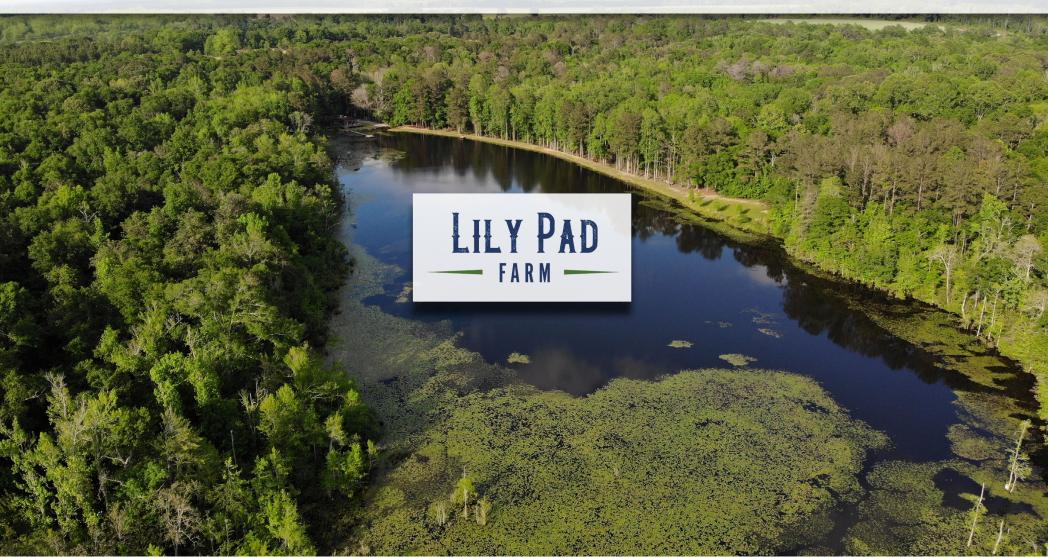

#### **OPPORTUNITY**

Macallan Real Estate is pleased to present Lily Pad Farm, a unique opportunity to own a truly turn-key sportsman's paradise.

This property has been thoughtfully and meticulously maintained to offer the best in wild quail, duck, dove, turkey, and trophy deer hunting. The three-bedroom, two-bathroom craftsman style cabin comes fully furnished and situated on the property's 10-acre lake, stocked with a variety of fish species.

#### **PROPERTY OVERVIEW**

- · 3409 Jake Smith Road Ogelthorpe, GA 31068
- 140 +/- acres
- The property features one professionally built and expertly maintained 10 +/- acre lake. Not only has it been stocked with largemouth bass and a variety of bream, but the lake is also an excellent place to duck hunt and comes equipped with a duck blind on the SW corner of the lake. Just west of the main lake there is also a 5 +/- acre beaver pond that provides excellent habit for a variety of duck species.
- Estimated Annual Taxes for 2021: \$3,540.38