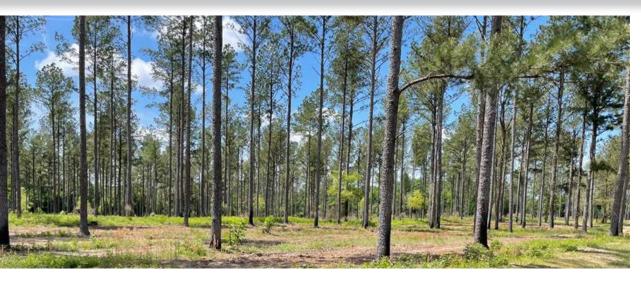

### WILDLIFE MANAGEMENT PLAN QUAIL HUNTING

Lily Pad Farm has been meticulously managed to provide perfect habitat for the wild quail population found around the property.

20 +/- acres of the thinned-out pines have been planted in natural quail grasses that allow quail to thrive. Additionally, the front 26 +/- acres of the property features a recently thinned pine stand with strips of planted wheat which provides an excellent food source and habitat for quail.

### WILDLIFE MANAGEMENT PLAN **DOVE HUNTING**

The middle 23 +/- acres of the property has, in recent years, produced an excellent sunflower field for dove hunting.

The combination of open pasture with scattered groups of thinned pines provides a wonderful place to host a large group of hunters.