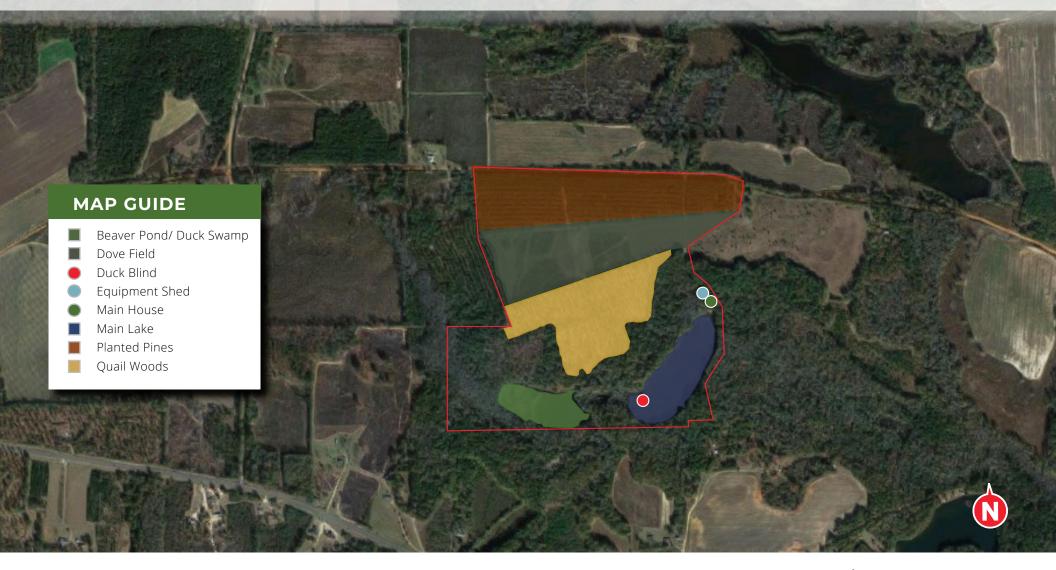

#### **PROPERTY OVERVIEW**

- · 3409 Jake Smith Road Ogelthorpe, GA 31068
- 140 +/- acres
- The property features one professionally built and expertly maintained 10 +/- acre lake. Not only has it been stocked with largemouth bass and a variety of bream, but the lake is also an excellent place to duck hunt and comes equipped with a duck blind on the SW corner of the lake. Just west of the main lake there is also a 5 +/- acre beaver pond that provides excellent habit for a variety of duck species.
- Estimated Annual Taxes for 2021: \$3,540.38

### WILDLIFE MANAGEMENT PLAN QUAIL HUNTING

Lily Pad Farm has been meticulously managed to provide perfect habitat for the wild quail population found around the property.

20 +/- acres of the thinned-out pines have been planted in natural quail grasses that allow quail to thrive. Additionally, the front 26 +/- acres of the property features a recently thinned pine stand with strips of planted wheat which provides an excellent food source and habitat for quail.

### WILDLIFE MANAGEMENT PLAN **DOVE HUNTING**

The middle 23 +/- acres of the property has, in recent years, produced an excellent sunflower field for dove hunting.

The combination of open pasture with scattered groups of thinned pines provides a wonderful place to host a large group of hunters.

### WILDLIFE MANAGEMENT PLAN DUCK HUNTING

While the main 10 +/- acre lake is great for fishing, it also provides great habitat for a variety of duck species.

The SW corner of the lake features a permanent duck blind and is shallow enough for ducks to land and feed. Just west of the main lake is 5 +/- acre beaver pond that is fed by Mill Creek. While it is currently a wonderful place to duck hunt, it could be possible to insert a pipe in the dam which would give you the ability to control the water level and plant the pond.

### WILDLIFE MANAGEMENT PLAN DEER & TURKEY HUNTING

Not only is Lily Pad Farm a great place for quail, dove, and duck hunting, but it is also an excellent deer and turkey tract.

The hardwood bottoms along Mill Creek combined with planted chufa and wheat create the perfect habitat for deer and turkey to thrive.