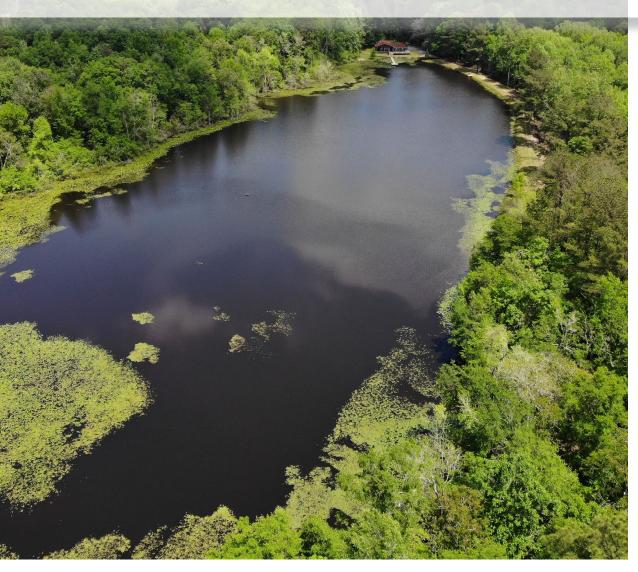

### WILDLIFE MANAGEMENT PLAN DUCK HUNTING

While the main 10 +/- acre lake is great for fishing, it also provides great habitat for a variety of duck species.

The SW corner of the lake features a permanent duck blind and is shallow enough for ducks to land and feed. Just west of the main lake is 5 +/- acre beaver pond that is fed by Mill Creek. While it is currently a wonderful place to duck hunt, it could be possible to insert a pipe in the dam which would give you the ability to control the water level and plant the pond.

#### WATER FEATURES

Lily Pad Farm has a variety of water features that really make this property unique. Just outside the back door of the house is the 10+/- acre main lake.

The beautiful lake has been perfectly managed for trophy bass and bream fishing. The lily pads around lake not only inspired the name for the property, but also provide excellent habitat for large bass and bream. The excitement of fishing in lily pads is like no other!

Beyond the main lake is a 5+/- acre beaver pond that has great potential, with some work, to be a permanent duck pond.

PRINCIPAL 404.647.4999 heath@macallanre.com 1642 Powers Ferry Road SE, Suite 250

Marietta, Georgia 30067