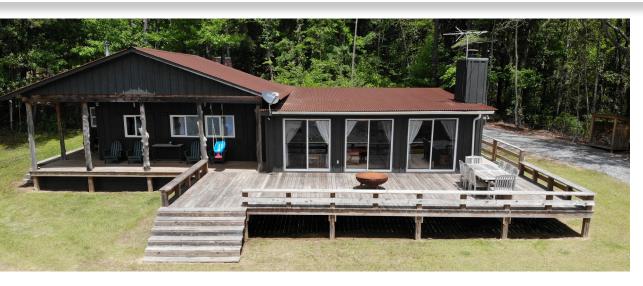

### THE CABIN

The craftsman style cabin was built in 2008 and is situated just steps away from the main lake. The back deck was recently expanded and is an excellent place to entertain friends and enjoy the sunset in the evening. The entire exterior was repainted and the roof was replaced within the last three years.

Like the rest of Lily Pad Farm, the landscaping around the house has been expertly maintained which provides a great place to fish from shore or relax by the lake.

- · 3 Bedrooms
- 1 Loft
- 2 Full Bath, 1 Half Bath
- Satellite Cable