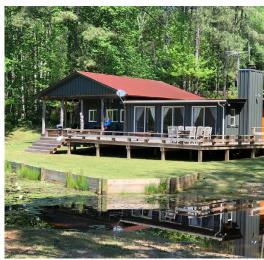

#### WATER FEATURES

Lily Pad Farm has a variety of water features that really make this property unique. Just outside the back door of the house is the 10+/- acre main lake.

The beautiful lake has been perfectly managed for trophy bass and bream fishing. The lily pads around lake not only inspired the name for the property, but also provide excellent habitat for large bass and bream. The excitement of fishing in lily pads is like no other!

The dock was recently replaced and solar lights were installed to allow for easy and safe night time travel. Not only is the main lake a great place to fish, but the SW corner provides a perfect spot to duck hunt and comes equipped with a duck blind.

Beyond the main lake is a 5+/- acre beaver pond that has great potential, with some work, to be a permanent duck pond.

PRINCIPAL 404.647.4999 heath@macallanre.com 1642 Powers Ferry Road SE, Suite 250

Marietta, Georgia 30067