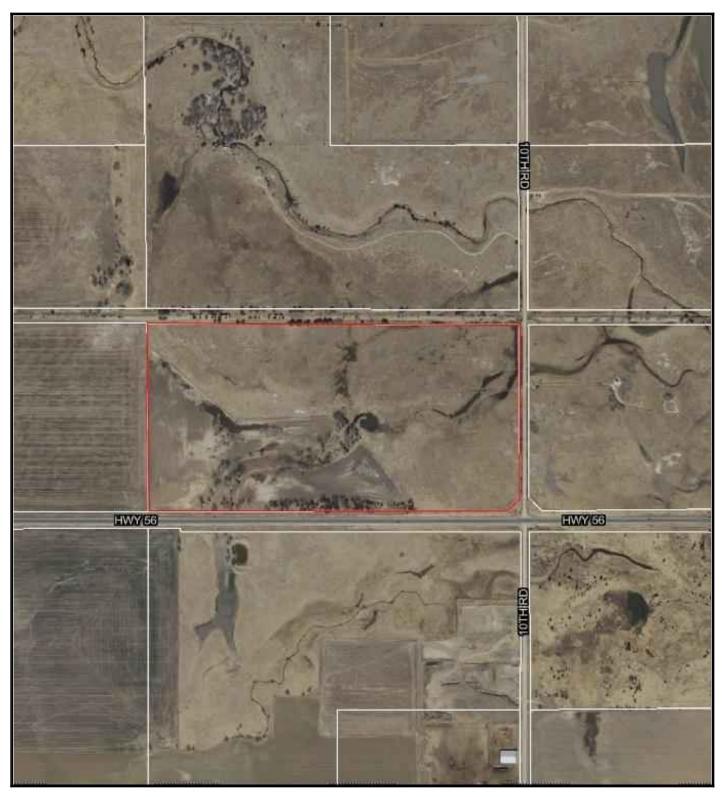

#### **FEATURES**

SHAPE / LOCATION Rectangular **TOPOGRAPHIC** Level Wooded PRESENT USAGE Pasture

Recreational **ROAD FRONTAGE** 

State

**UTILITIES AVAILABLE** Other/See Remarks

**IMPROVEMENTS** 

None

**OUTBUILDINGS** 

#### **PUBLIC REMARKS**

Public Remarks 80 +/- acres of land being offered in Lyons, Kansas! This property offers a potential homesite, agricultural opportunities, or recreational land. Conveniently located off HWY 56 Trees Pasture Zoned Agricultural Deer and waterfowl hunting All mineral interests held by the seller will pass with the real estate to the buyer.