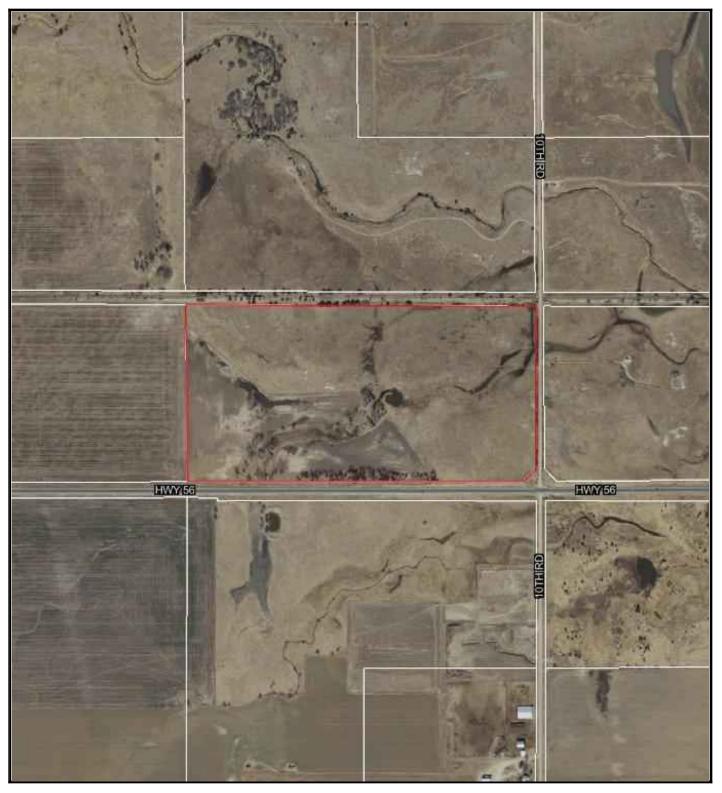

#### **FEATURES**

SHAPE / LOCATION Rectangular **TOPOGRAPHIC** Level Wooded PRESENT USAGE Pasture

Recreational **ROAD FRONTAGE** 

State

**UTILITIES AVAILABLE** Other/See Remarks

**IMPROVEMENTS** 

None

**OUTBUILDINGS** 

#### **PUBLIC REMARKS**

Public Remarks 80 +/- acres of land being offered in Lyons, Kansas! This property offers a potential homesite, agricultural opportunities, or recreational land. Conveniently located off HWY 56 Trees Pasture Zoned Agricultural Deer and waterfowl hunting All mineral interests held by the seller will pass with the real estate to the buyer.