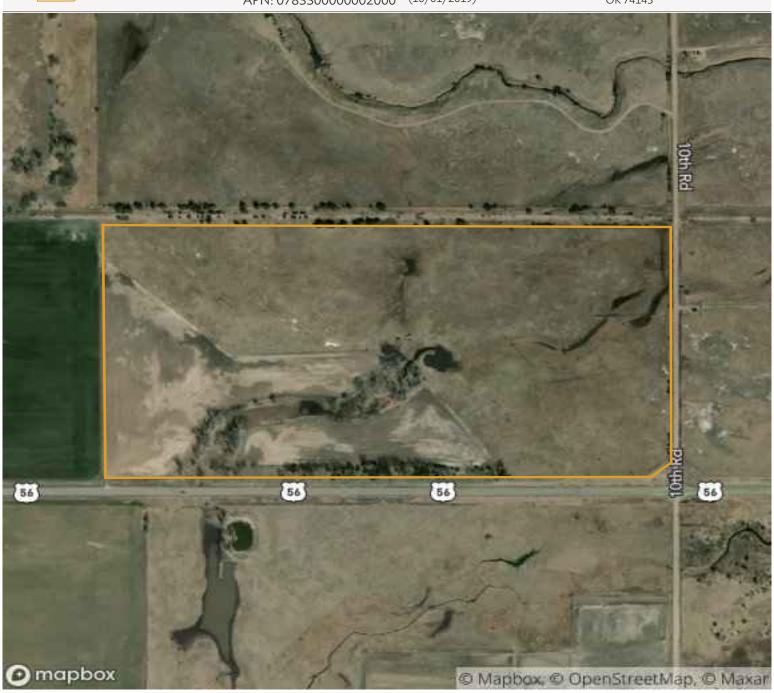

#### **DIRECTIONS**

Directions (Lyons) HWY 56 & 10th Rd - West to Property. (Northwest corner of HWY 56 & 10th Rd.)

#### **FEATURES**

SHAPE / LOCATION Rectangular **TOPOGRAPHIC** Level Wooded PRESENT USAGE Pasture

Recreational **ROAD FRONTAGE** 

State

**UTILITIES AVAILABLE** Other/See Remarks

**IMPROVEMENTS** 

None

**OUTBUILDINGS** 