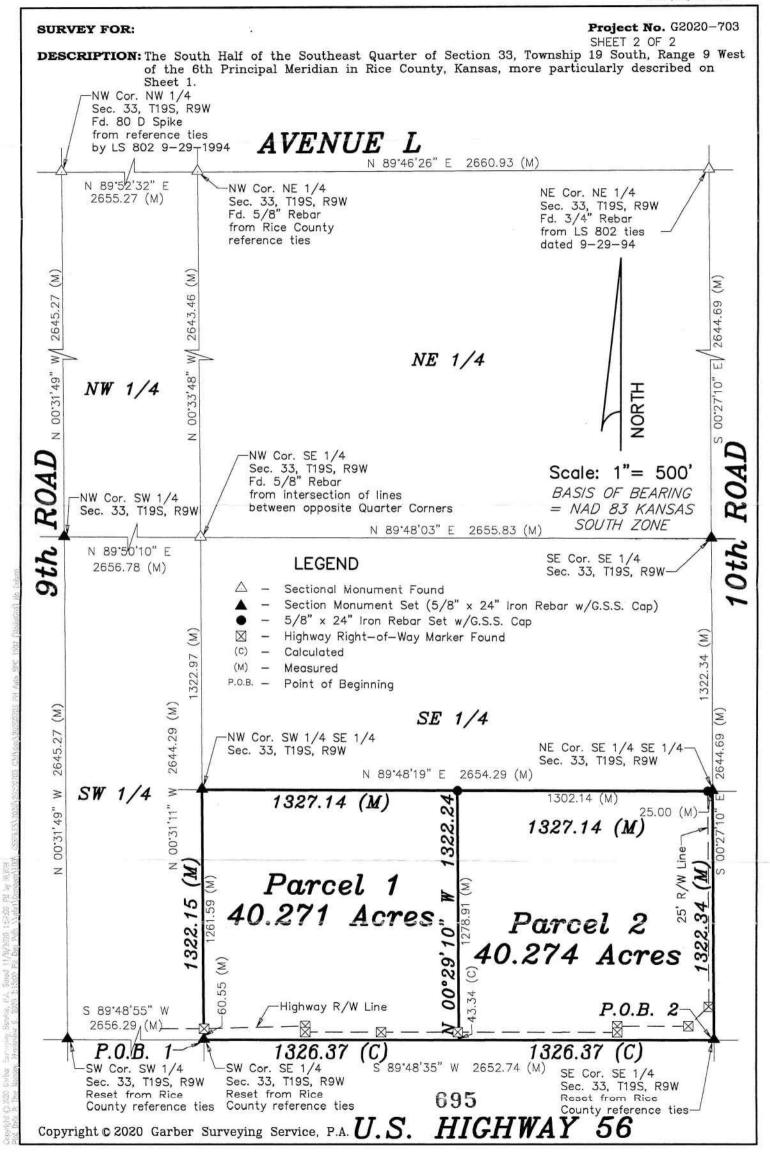

#### **FEATURES**

SHAPE / LOCATION Rectangular **TOPOGRAPHIC** Level Wooded PRESENT USAGE Pasture

Recreational **ROAD FRONTAGE** 

State

**UTILITIES AVAILABLE** Other/See Remarks

**IMPROVEMENTS** 

None

**OUTBUILDINGS** 

#### **PUBLIC REMARKS**

Public Remarks 80 +/- acres of land being offered in Lyons, Kansas! This property offers a potential homesite, agricultural opportunities, or recreational land. Conveniently located off HWY 56 Trees Pasture Zoned Agricultural Deer and waterfowl hunting All mineral interests held by the seller will pass with the real estate to the buyer.