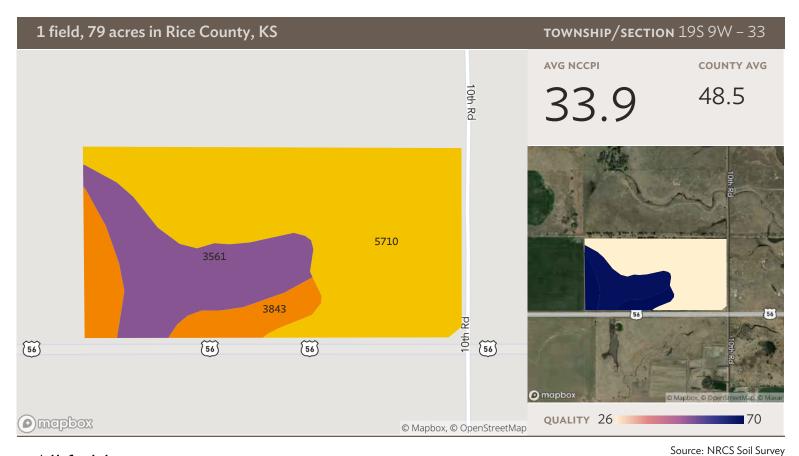

#### **PUBLIC REMARKS**

Public Remarks 80 +/- acres of land being offered in Lyons, Kansas! This property offers a potential homesite, agricultural opportunities, or recreational land. Conveniently located off HWY 56 Trees Pasture Zoned Agricultural Deer and waterfowl hunting All mineral interests held by the seller will pass with the real estate to the buyer.

#### **MARKETING REMARKS**

Marketing Remarks This property is offered by Isaac Klingman with McCurdy Auction, LLC. Office: 316-867-3600 Email: tklingman@mccurdyauction.com 80 +/- acres of land being offered in Lyons, Kansas! This property offers a potential homesite, agricultural opportunities, or recreational land. Conveniently located off HWY 56 Trees Pasture Zoned Agricultural Deer and waterfowl hunting All mineral interests held by the seller will pass with the real estate to the buyer.