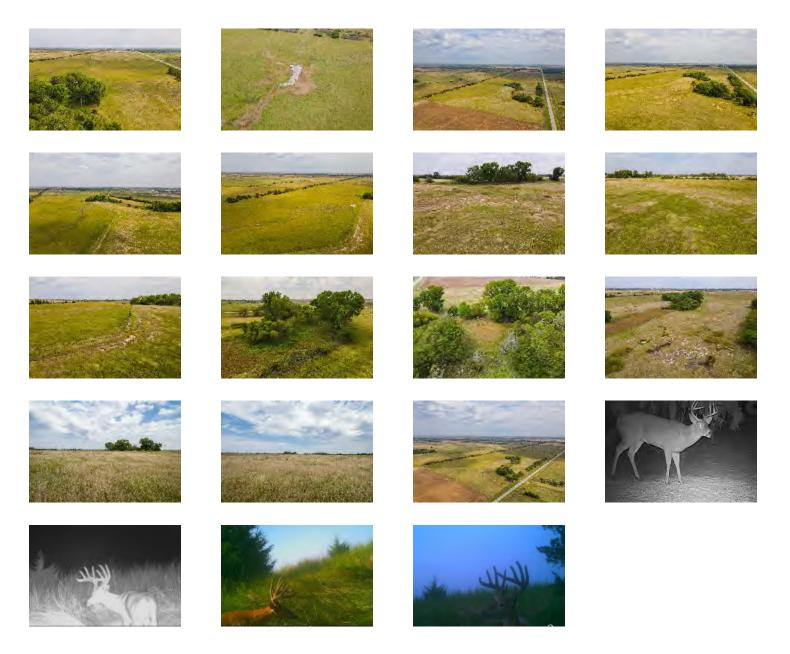

#### **ADDITIONAL PICTURES**

#### **PUBLIC REMARKS**

Public Remarks 80 +/- acres of land being offered in Lyons, Kansas! This property offers a potential homesite, agricultural opportunities, or recreational land. Conveniently located off HWY 56 Trees Pasture Zoned Agricultural Deer and waterfowl hunting All mineral interests held by the seller will pass with the real estate to the buyer.

#### **MARKETING REMARKS**

Marketing Remarks This property is offered by Isaac Klingman with McCurdy Auction, LLC. Office: 316-867-3600 Email: tklingman@mccurdyauction.com 80 +/- acres of land being offered in Lyons, Kansas! This property offers a potential homesite, agricultural opportunities, or recreational land. Conveniently located off HWY 56 Trees Pasture Zoned Agricultural Deer and waterfowl hunting All mineral interests held by the seller will pass with the real estate to the buyer.