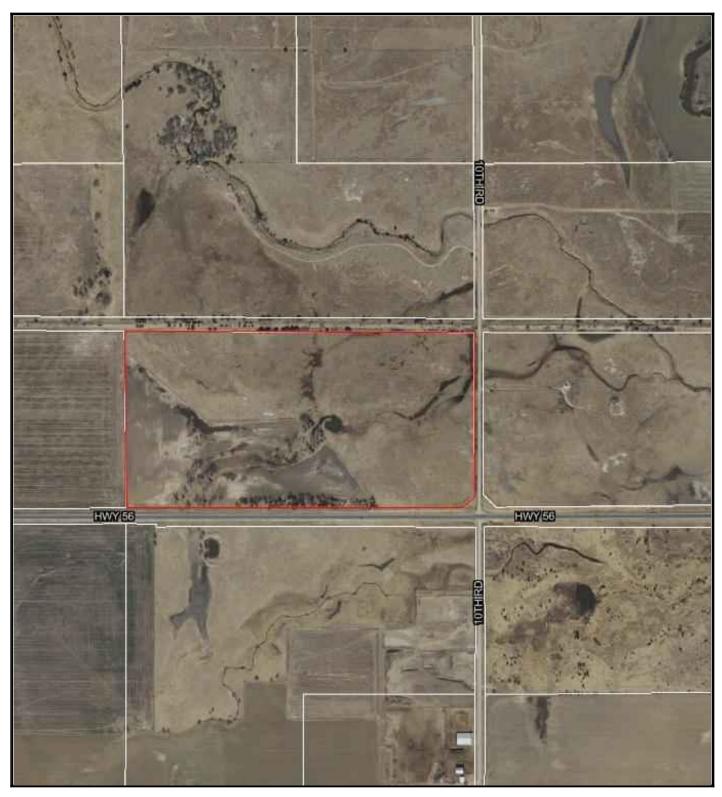

#### **FEATURES**

SHAPE / LOCATION Rectangular **TOPOGRAPHIC** Level Wooded PRESENT USAGE Pasture

Recreational **ROAD FRONTAGE** 

State

**UTILITIES AVAILABLE** Other/See Remarks

**IMPROVEMENTS** 

None

**OUTBUILDINGS** 

#### **PUBLIC REMARKS**

Public Remarks 80 +/- acres of land being offered in Lyons, Kansas! This property offers a potential homesite, agricultural opportunities, or recreational land. Conveniently located off HWY 56 Trees Pasture Zoned Agricultural Deer and waterfowl hunting All mineral interests held by the seller will pass with the real estate to the buyer.