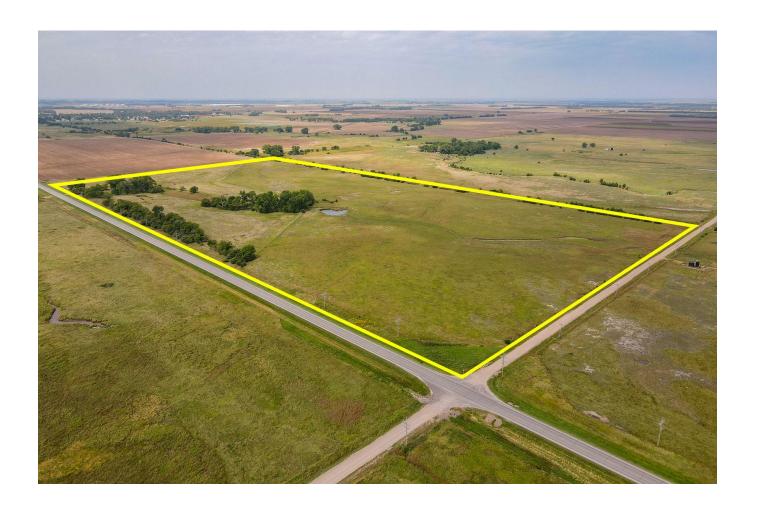

## PROPERTY INFORMATION PACKET | THE DETAILS

80 +/- Acres at Hwy 56 & 10<sup>th</sup> Rd | Lyons, KS

#### **DIRECTIONS**

Directions (Lyons) HWY 56 & 10th Rd - West to Property. (Northwest corner of HWY 56 & 10th Rd.)

#### **FEATURES**

SHAPE / LOCATION Rectangular **TOPOGRAPHIC** Level Wooded PRESENT USAGE Pasture

Recreational **ROAD FRONTAGE** 

State

**UTILITIES AVAILABLE** Other/See Remarks

**IMPROVEMENTS** 

None

**OUTBUILDINGS** 

#### **PUBLIC REMARKS**

Public Remarks 80 +/- acres of land being offered in Lyons, Kansas! This property offers a potential homesite, agricultural opportunities, or recreational land. Conveniently located off HWY 56 Trees Pasture Zoned Agricultural Deer and waterfowl hunting All mineral interests held by the seller will pass with the real estate to the buyer.