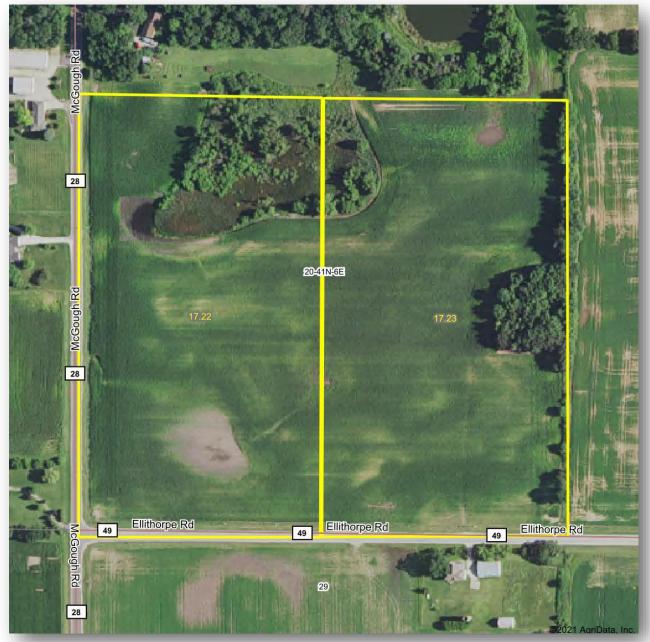

The Burlington Farm consists of (2) buildable 15+ acre Kane County parcels.

Excellent location at the corner of McGough & Ellithorpe Roads.

Beautiful property, with a nice mix of recreational/income producing farmland.