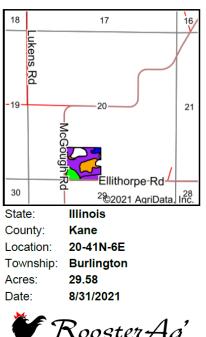

### Kane County—Burlington Twp

34.44± acres 29.58± tillable acres Located at the NEC of McGough Road & Ellithorpe Road. \*Agent Owned

### **PROPERTY SPECIFICATIONS**

| GROSS ACRES:          | 34.44±            |
|-----------------------|-------------------|
| TILLABLE ACRES:       | 29.58±            |
| SOIL PI:              | 115.3             |
| EST. REAL ESTATE TAX: | \$852.14          |
| PRICE:                | \$12,950 per acre |

The Burlington Farm consists of (2) buildable 15+ acre Kane County parcels.

Excellent location at the corner of McGough & Ellithorpe Roads.

Beautiful property, with a nice mix of recreational/income producing farmland.