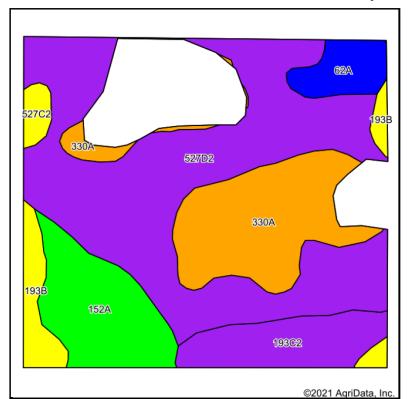

Crop Insurance

Appraisals

Soils Map

Maps Provided By: Maps Provided By: Supported Age AgriData, Inc. 2021 WWW AgriDataInc.com

Soils data provided by USDA and NRCS.

| Area Sym | nbol: IL089, Soil Area Version: 14                 |       |                     |                                        |              |               |                                                   |
|----------|----------------------------------------------------|-------|---------------------|----------------------------------------|--------------|---------------|---------------------------------------------------|
| Code     | Soil Description                                   | Acres | Percent of<br>field | II. State Productivity Index<br>Legend | Corn<br>Bu/A | Soybeans Bu/A | Crop productivity index for optimum<br>management |
| **527D2  | Kidami loam, 6 to 12 percent slopes, eroded        | 14.57 | 49.3%               |                                        | **146        | **47          | **107                                             |
| 330A     | Peotone silty clay loam, 0 to 2 percent slopes     | 5.56  | 18.8%               |                                        | 164          | 55            | 123                                               |
| 152A     | Drummer silty clay loam, 0 to 2 percent slopes     | 3.65  | 12.3%               |                                        | 195          | 63            | 144                                               |
| **193C2  | Mayville silt loam, 5 to 10 percent slopes, eroded | 2.63  | 8.9%                |                                        | **139        | **46          | **102                                             |
| **193B   | Mayville silt loam, 2 to 5 percent slopes          | 1.49  | 5.0%                |                                        | **148        | **49          | **109                                             |
| 62A      | Herbert silt loam, 0 to 2 percent slopes           | 1.25  | 4.2%                |                                        | 179          | 56            | 131                                               |
| **527C2  | Kidami loam, 4 to 6 percent slopes, eroded         | 0.43  | 1.5%                |                                        | **149        | **48          | **109                                             |
|          | Weighted Average                                   |       |                     |                                        | 156.3        | 50.9          | 115.3                                             |