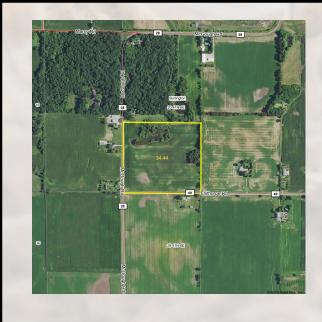

### Kane County—Burlington Twp

34.44± acres 29.58± tillable acres Located at the NEC of McGough Road & Ellithorpe Road. \*Agent Owned

The Burlington Farm consists of (2) buildable 15+ acre Kane County parcels.

Excellent location at the corner of McGough & Ellithorpe Roads.

Beautiful property, with a nice mix of recreational/income producing farmland.