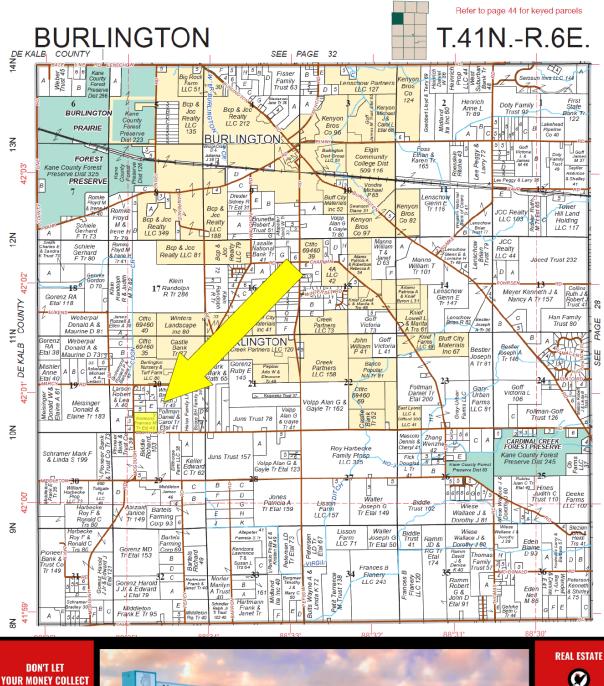

### Kane County—Burlington Twp

34.44± acres 29.58± tillable acres Located at the NEC of McGough Road & Ellithorpe Road. \*Agent Owned

The Burlington Farm consists of (2) buildable 15+ acre Kane County parcels.

Excellent location at the corner of McGough & Ellithorpe Roads.

Beautiful property, with a nice mix of recreational/income producing farmland.