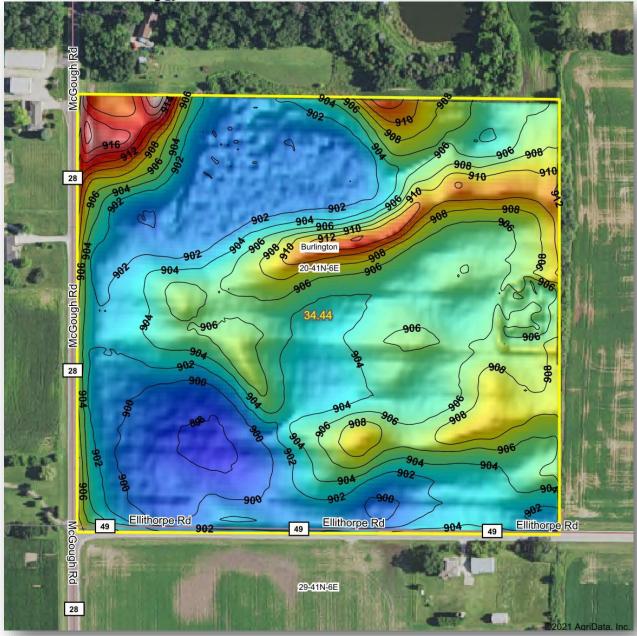

Crop Insurance

Appraisals

Soils Map

Maps Provided By: Maps Provided By: Supported Age AgriData, Inc. 2021 WWW AgriDataInc.com

Soils data provided by USDA and NRCS.

| Area Sym | nbol: IL089, Soil Area Version: 14                 |       |                     |                                        |              |               |                                                   |
|----------|----------------------------------------------------|-------|---------------------|----------------------------------------|--------------|---------------|---------------------------------------------------|
| Code     | Soil Description                                   | Acres | Percent of<br>field | II. State Productivity Index<br>Legend | Corn<br>Bu/A | Soybeans Bu/A | Crop productivity index for optimum<br>management |
| **527D2  | Kidami loam, 6 to 12 percent slopes, eroded        | 14.57 | 49.3%               |                                        | **146        | **47          | **107                                             |
| 330A     | Peotone silty clay loam, 0 to 2 percent slopes     | 5.56  | 18.8%               |                                        | 164          | 55            | 123                                               |
| 152A     | Drummer silty clay loam, 0 to 2 percent slopes     | 3.65  | 12.3%               |                                        | 195          | 63            | 144                                               |
| **193C2  | Mayville silt loam, 5 to 10 percent slopes, eroded | 2.63  | 8.9%                |                                        | **139        | **46          | **102                                             |
| **193B   | Mayville silt loam, 2 to 5 percent slopes          | 1.49  | 5.0%                |                                        | **148        | **49          | **109                                             |
| 62A      | Herbert silt loam, 0 to 2 percent slopes           | 1.25  | 4.2%                |                                        | 179          | 56            | 131                                               |
| **527C2  | Kidami loam, 4 to 6 percent slopes, eroded         | 0.43  | 1.5%                |                                        | **149        | **48          | **109                                             |
|          | Weighted Average                                   |       |                     |                                        | 156.3        | 50.9          | 115.3                                             |