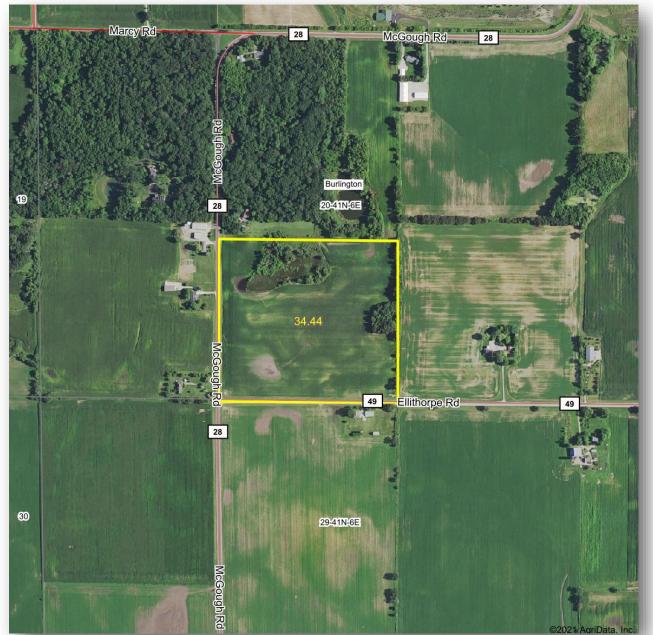

### Kane County—Burlington Twp

34.44± acres 29.58± tillable acres Located at the NEC of McGough Road & Ellithorpe Road. \*Agent Owned

The Burlington Farm consists of (2) buildable 15+ acre Kane County parcels.

Excellent location at the corner of McGough & Ellithorpe Roads.

Beautiful property, with a nice mix of recreational/income producing farmland.