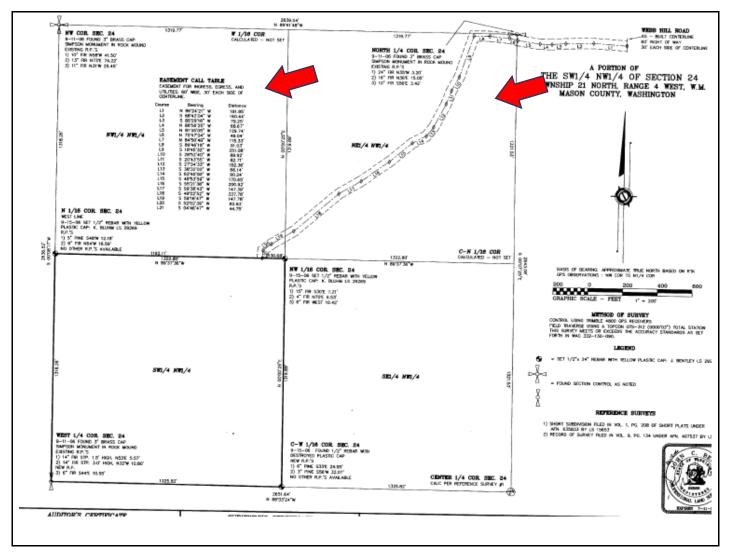

Order Number: 2021-29629-SH Property Address: XXX Vacant Land, Shelton, WA 98584

This is not a survey. It is provided as a convenience to locate the land indicated hereon with reference to streets and other land. It is not intended to show all matter related to the property including, but not limited to, areas, dimensions, assessments, encroachments, or location boundaries. It is not a part of, nor does it modify the commitment or policy to which it is attached. The company assumes no liability for any matter related to this sketch. Reference should be made to an accurate survey for further information.