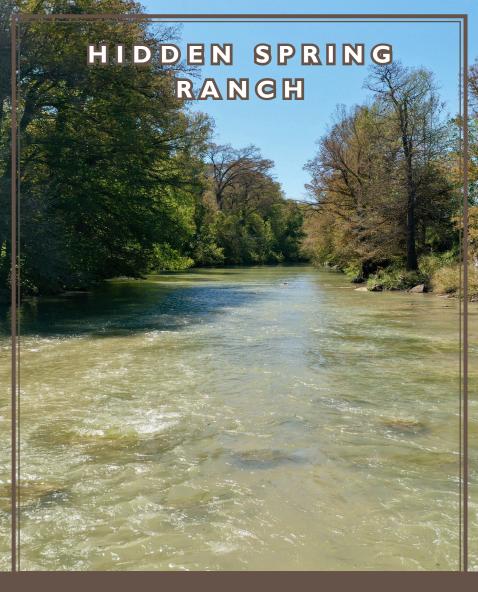

## **DESCRIPTION**

Hidden Spring Ranch is a spectacular live water property located just north of Bergheim, Texas. This first-time offering has been in the same family for 90 years and offers a wonderful raw blank canvas with multiple build sites along its extensive Guadalupe River frontage. River tracts of this size are quickly becoming a rarity in this area of the Hill Country.

### WATER

The highlight of the ranch is the  $\sim$ 4,850 feet of cypress-lined Guadalupe River frontage. The river can be easily accessed in several locations and features some wide, deep pools segregated by flowing rapids. There is also a strong spring in the center of the ranch, that flows water year-round according to the owners. There is currently no water well on the ranch, however neighboring well logs suggest that domestic water can be found at 200-250 feet.