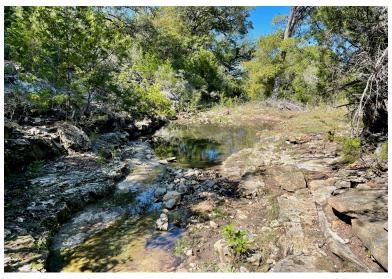

### WATER

The highlight of the ranch is the  $\sim$ 4,850 feet of cypress-lined Guadalupe River frontage. The river can be easily accessed in several locations and features some wide, deep pools segregated by flowing rapids. There is also a strong spring in the center of the ranch, that flows water year-round according to the owners. There is currently no water well on the ranch, however neighboring well logs suggest that domestic water can be found at 200-250 feet.