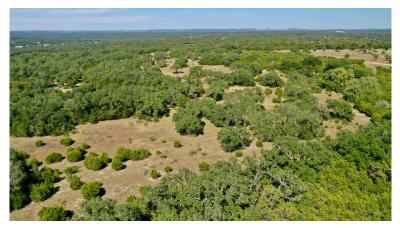

## **DESCRIPTION**

Hidden Spring Ranch is a spectacular live water property located just north of Bergheim, Texas. This first-time offering has been in the same family for 90 years and offers a wonderful raw blank canvas with multiple build sites along its extensive Guadalupe River frontage. River tracts of this size are quickly becoming a rarity in this area of the Hill Country.

#### TERRAIN

The gently sloping "usable" terrain descends from 1,280 feet above sea level on the east side of the ranch down to 1,100 feet at the river which forms the western boundary. A healthy population of hardwoods can be found along the river bottom and sloughs, along with numerous beautiful live oaks scattered across the ranch. Only approximately 12-13% of the ranch lays within the 100 year floodplain, allowing for endless options for future build-sites.

# 420+ ACRES KENDALL COUNTY

The ranch is accessed via a 1.8 mile privately owned gravel lane off of FM 3351, just 6 miles north of Bergheim, and is an easy 16 miles to Boerne and IH-10. Considering the explosive growth that eastern Kendall County has experienced over the last few decades, this ranch provides an excellent investment with tremendous future development potential.