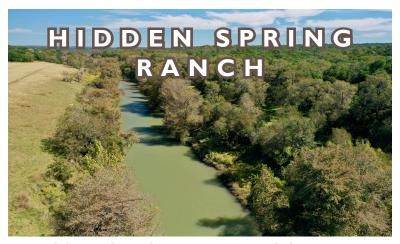

## **DESCRIPTION**

Hidden Spring Ranch is a spectacular live water property located just north of Bergheim, Texas. This first-time offering has been in the same family for 90 years and offers a wonderful raw blank canvas with multiple build sites along its extensive Guadalupe River frontage. River tracts of this size are quickly becoming a rarity in this area of the Hill Country.

### WATER

The highlight of the ranch is the  $\sim$ 4,850 feet of cypress-lined Guadalupe River frontage. The river can be easily accessed in several locations and features some wide, deep pools segregated by flowing rapids. There is also a strong spring in the center of the ranch, that flows water year-round according to the owners. There is currently no water well on the ranch, however neighboring well logs suggest that domestic water can be found at 200-250 feet.