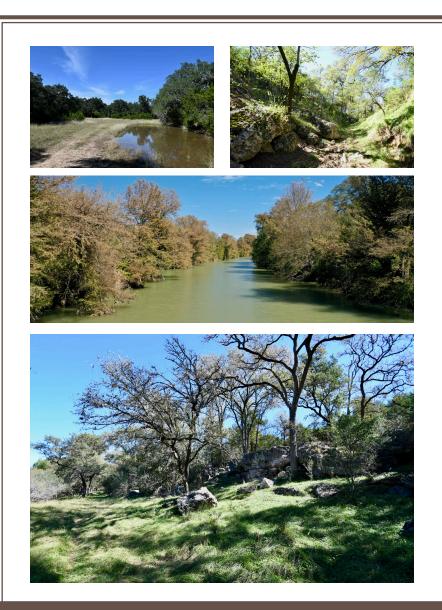

### WATER

The highlight of the ranch is the  $\sim$ 4,850 feet of cypress-lined Guadalupe River frontage. The river can be easily accessed in several locations and features some wide, deep pools segregated by flowing rapids. There is also a strong spring in the center of the ranch, that flows water year-round according to the owners. There is currently no water well on the ranch, however neighboring well logs suggest that domestic water can be found at 200-250 feet.

#### TERRAIN

The gently sloping "usable" terrain descends from 1,280 feet above sea level on the east side of the ranch down to 1,100 feet at the river which forms the western boundary. A healthy population of hardwoods can be found along the river bottom and sloughs, along with numerous beautiful live oaks scattered across the ranch. Only approximately 12-13% of the ranch lays within the 100 year floodplain, allowing for endless options for future build-sites.