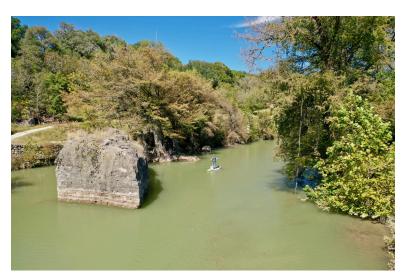

### WATER

The highlight of the ranch is the  $\sim$ 4,850 feet of cypress-lined Guadalupe River frontage. The river can be easily accessed in several locations and features some wide, deep pools segregated by flowing rapids. There is also a strong spring in the center of the ranch, that flows water year-round according to the owners. There is currently no water well on the ranch, however neighboring well logs suggest that domestic water can be found at 200-250 feet.