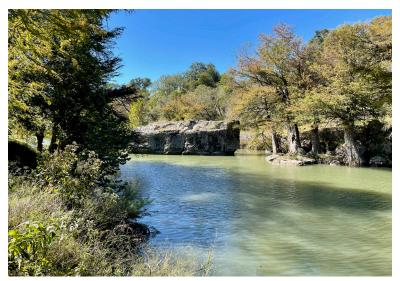

### WATER

The highlight of the ranch is the  $\sim$ 4,850 feet of cypress-lined Guadalupe River frontage. The river can be easily accessed in several locations and features some wide, deep pools segregated by flowing rapids. There is also a strong spring in the center of the ranch, that flows water year-round according to the owners. There is currently no water well on the ranch, however neighboring well logs suggest that domestic water can be found at 200-250 feet.