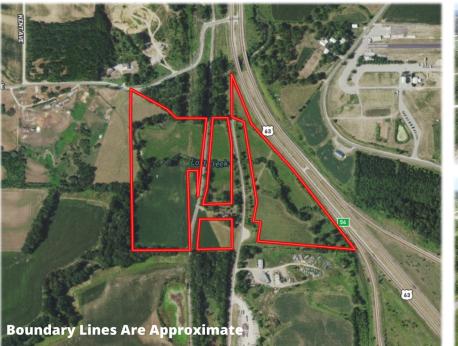

## Mahaska County Land For Sale

Palmes Avenue, Oskaloosa, IA 52577

Hawkeye Farm **Mgmt & Real Estate** 

**Price:** \$189,900 Acres: 43 +/-

**Price/Acre:** \$4,416 MLS #: 6083043





- Combination farm with multiple options
- 27 +/- open acres in multiple fields
- Average 72 CSR2
- Mix of rolling hay ground, bottomland with quality soil types and timbered draws •
- 2 creeks bisecting the farm

## **CONTACT US**



Hawkeye Farm Mgmt &

(641) 932-7796 Hawkeye@UClowa.com www.UClowa.com 0 1010 S Clinton

Albia, IA 52531









NATE AMMONS (641) 777-2861 Nate@UClowa.com

Alan Ammons, Broker, Licensed in Iowa & Missouri. All Agents Licensed in Iowa. The above information, although believed to be accurate, is not warrantied or guaranteed by the owner, listing firm, or listing agent.







## LOCATION MAP - Boundary Lines Are Approximate