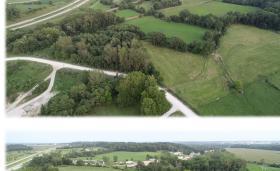

## Mahaska County Land For Sale

Palmes Avenue, Oskaloosa, IA 52577

Hawkeye Farm **Mgmt & Real Estate** 

**Price:** \$189,900 Acres: 43 +/-

**Price/Acre:** \$4,416 MLS #: 6083043

- Combination farm with multiple options
- 27 +/- open acres in multiple fields
- Average 72 CSR2
- Mix of rolling hay ground, bottomland with quality soil types and timbered draws •
- 2 creeks bisecting the farm