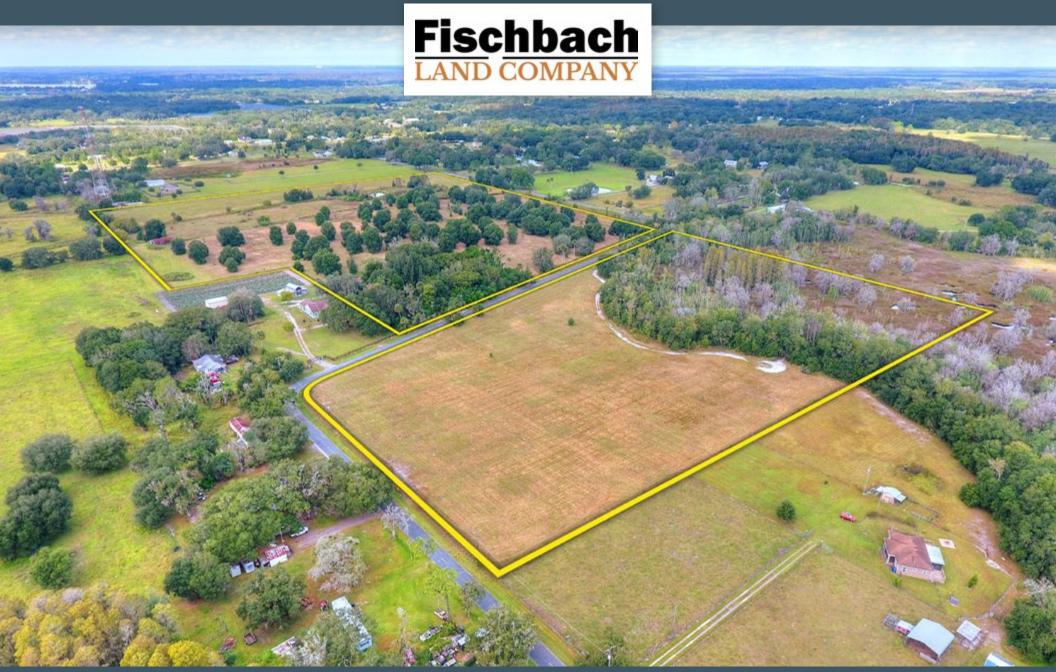

Fischbach Land Company 510 Vonderburg Dr., Suite 208 Brandon, FL 33511 813-540-1000 Kinard Ranch 60 +/- Acres, Plant City, FL Vacant Land, Acreage Homesite, Pastureland, Recreation FischbachLandCompany.com/KinardRanch

### Kinard Ranch 60 +/- Acres, Plant City, FL

Spectacular, hard-to-find, vacant land tract boasts the appeal of country living just minutes from Interstate 4. This 60-acre property includes scattered oaks, open pastures, a pond, and a wetland buffer. The possibilities here are endless, as this property

could be platted into a family compound, minor subdivision, acreage homesites, or left as a whole for a single family home and working ranch. The prime location engulfs you in rural beauty but is so conveniently located to interstate access and nearby amenities, it truly is the best of both worlds. The charm and beauty of this area of north Hillsborough County is known for its small-town feel and proximity to Tampa. This property is particularly unique, being split by Kinard Road and giving ample road frontage to be divided into smaller parcels.