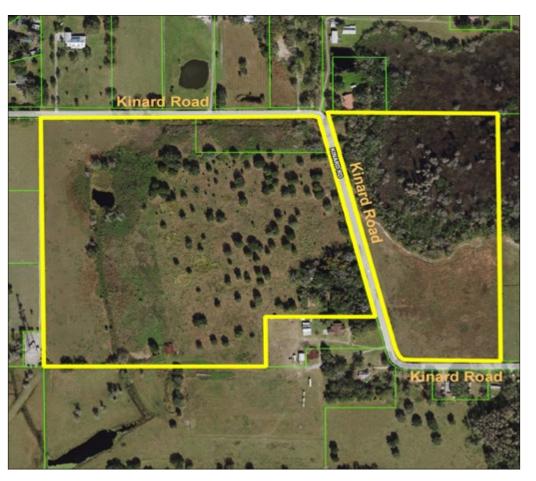

could be platted into a family compound, minor subdivision, acreage homesites, or left as a whole for a single family home and working ranch. The prime location engulfs you in rural beauty but is so conveniently located to interstate access and nearby amenities, it truly is the best of both worlds. The charm and beauty of this area of north Hillsborough County is known for its small-town feel and proximity to Tampa. This property is particularly unique, being split by Kinard Road and giving ample road frontage to be divided into smaller parcels.

Nearest Intersection: Kinard Road and Gallagher Road

Road Frontage: 3,110 +/- feet on Kinard Road

Soil Types: Gainesville, Lake, Malabar, Myakka, St. Johns, Seffner,

Basinger, and Zolfo

Water By: Well required
Water On Site: Small Pond
Sewer By: Septic required