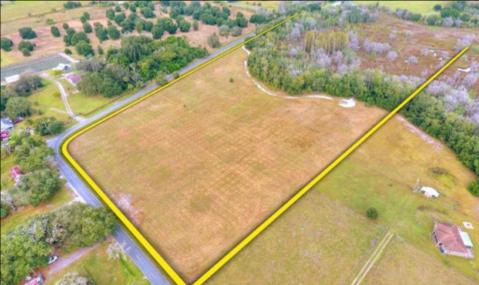

### Kinard Ranch 60 +/- Acres, Plant City, FL

Spectacular, hard-to-find, vacant land tract boasts the appeal of country living just minutes from Interstate 4. This 60-acre property includes scattered oaks, open pastures, a pond, and a wetland buffer. The possibilities here are endless, as this property

# Spectacular, Hard-To-Find, Vacant Land Tract Property Includes Scattered Oaks, Open Pastures, A Pond And A Wetland Buffer