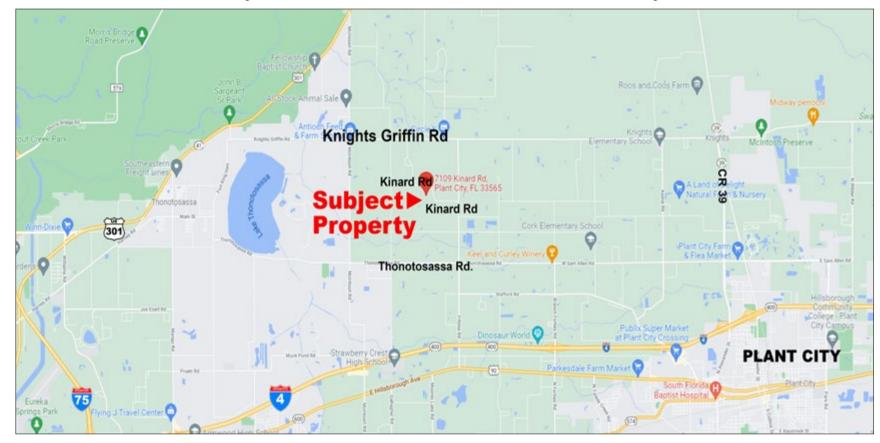

County: Hillsborough

Property Type: Vacant Land, Acreage Homesite, Pastureland, Recreation

Sale Price: \$1,680,000
Acreage: 60 +/- acres
Price per Acre: \$28,000

γ=0,000

Property Address: 7109 Kinard Road, Plant City, Florida 33565

Nearest Intersection: Kinard Road and Gallagher Road

Road Frontage: 3,110 +/- feet on Kinard Road

Soil Types: Gainesville, Lake, Malabar, Myakka, St. Johns, Seffner,

Basinger, and Zolfo

Water By: Well required
Water On Site: Small Pond
Sewer By: Septic required

#### **Conveniently Located To Interstate Access And Nearby Amenities**

#### **Directions to Property From I-4:**

- Take Exit 14 for McIntosh Rd
- Head north on McIntosh Rd (2.0 mi)
- Turn right onto FL-580/Thonotosassa Rd (0.8 mi)
- Turn left onto Gallagher Rd (1.3 mi)
- Turn right onto Kinard Rd (0.9 mi)