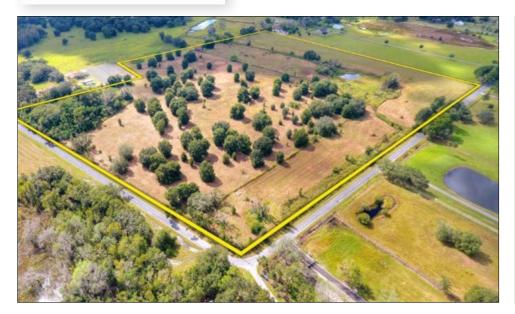

### Kinard Ranch 60 +/- Acres, Plant City, FL

Spectacular, hard-to-find, vacant land tract boasts the appeal of country living just minutes from Interstate 4. This 60-acre property includes scattered oaks, open pastures, a pond, and a wetland buffer. The possibilities here are endless, as this property

# Spectacular, Hard-To-Find, Vacant Land Tract Property Includes Scattered Oaks, Open Pastures, A Pond And A Wetland Buffer