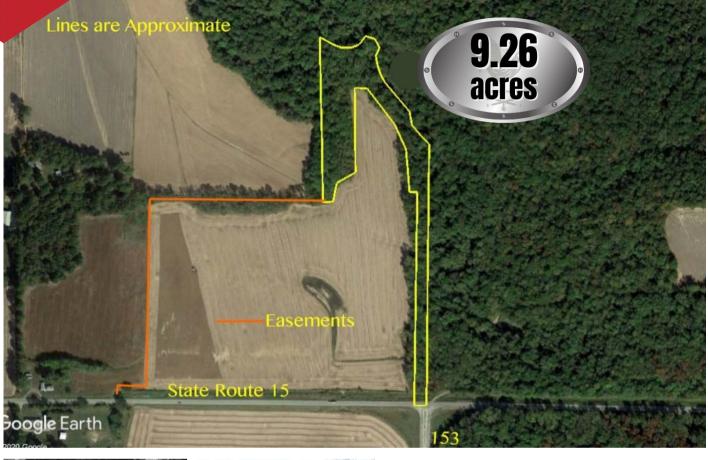

## **FOR** Sale 9.26 Acres in Washington Co. 000 State Route 15, Addieville, IL 62214

9.26 +- acres of hunting ground. This strip of ground partially surrounds a newly developed wetlands area. Deer and turkey can be seen regularly from the road. Property is located just north of the intersection of IL-15 and IL-153 at the west edge of Elkhorn Bottoms. Directions: Located at the intersection of IL State Route 15 & 153

Legal Description: Part of Sec 11, T2S - R5W

Parcel(s): 08-10-11-400-012 & 08-10-11-400-014

Taxes: TBD; Will be a split Parcel

**PRICE:** \$52,500

Brad Chandler Auctioneer & Broker 618-791-3289 brad@propertypeddler.com