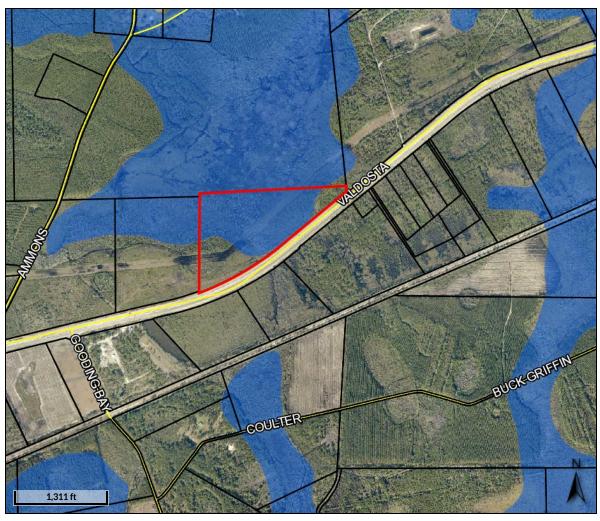

## Flood Map

- A 100 Year Flood Area - Areas of 1% annual chance floo also known as the base flood. Base Flood Elevations (BFE) have not beed determined.
- AE -100 Year Flood
  Area Areas of 1%
  annual chance floo
  also known as the
  base flood.
  Determined by
  detailed methods
  with Base Flood
  Elevations (BFE).
- VE: Coastal SFHA
  with BFE & velocity
  wave action Coastal flood zone
  with velocity
  hazard (wave
  action); Base Flood
  Elevations
  determined.
- X: 500 Year Flood -Areas of 0.2% annual chance floo

Parcel ID 088 01 018 C
Class Code Agricultural
Taxing District 01 County
Acres 37.21

(Note: Not to be used on legal documents)

Owner

DETRAGLIA EXCAVATING INC
454 BRENNEMAN DR
MECHANICSBURG, PA 17055

Physical Address
VALDOSTA HWY
Value \$31593

Last 2 Sales Date

 Date
 Price
 Reason
 Qual

 12/11/2020
 0
 TT
 U

 7/26/2019
 \$43726
 LM
 Q

Date created: 12/1/2021 Last Data Uploaded: 11/30/2021 6:36:03 PM