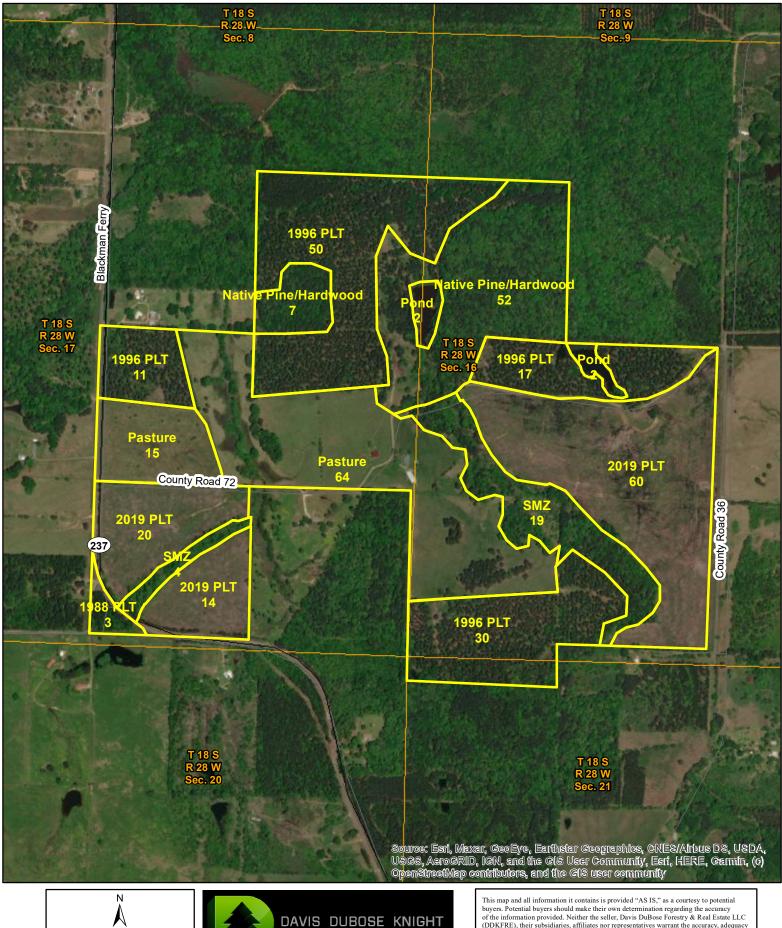

## Highway 237 Pasture and Tree Farm Miller County, AR 370 acres, more or less

Phone: 1-501-219-8600 www.forestryrealestate.com

This map and all information it contains is provided "AS IS," as a courtesy to potential buyers. Potential buyers should make their own determination regarding the accuracy of the information provided. Neither the seller, Davis DuBose Forestry & Real Estate LLC (DDKFRE), their subsidiaries, affiliates nor representatives warrant the accuracy, adequacy or completeness of any information contained herein regarding the property, its condition, boundaries, access, acreage, or timber stand information. DDKFRE expressly disclaims liability for errors or omissions.