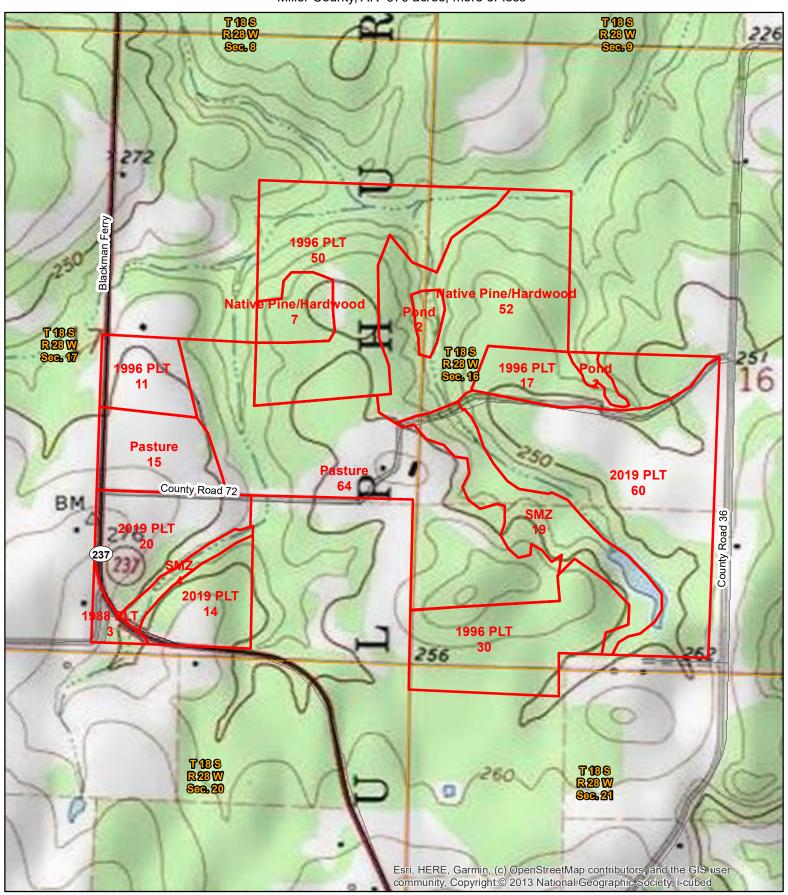

## Highway 237 Pasture and Tree Farm

Miller County, AR 370 acres, more or less

This map and all information it contains is provided "AS IS," as a courtesy to potential buyers. Potential buyers should make their own determination regarding the accuracy of the information provided. Neither the seller, Davis DuBose Forestry & Real Estate LLC (DDKFRE), their subsidiaries, affiliates nor representatives warrant the accuracy, adequacy or completeness of any information contained herein regarding the property, its condition, boundaries, access, acreage, or timber stand information. DDKFRE expressly disclaims liability for errors or omissions.