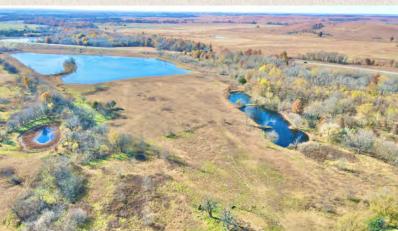

- Storm Shelter/Concrete Room
- Bonus Room/Bedroom
- Mezzanine Storage

Tract 2 - Southwest of 40th Rd & Quail Rd, Yates Center, KS

TROPHY WHITETAIL DEER - TURKEY - WATERFOWL HUNTING - HEAVY TIMBER PONDS - PASTURELAND - ROLLING TERRAIN - CREEK - FENCING - SCENIC VIEWS

Price: \$1,452,000.00

Total Acres: 656 +/- Acres

Taxes: To be determined

Tract 3 - NW/c of Highway 75 & Oriole Rd, Yates Center, KS

TROPHY WHITETAIL DEER - TURKEY - WATERFOWL HUNTING - HEAVY TIMBER PONDS - PASTURELAND - ROLLING TERRAIN - CREEK - FENCING - SCENIC VIEWS