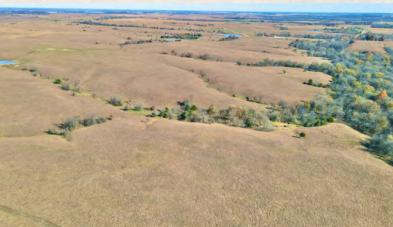

#### 1,452 +/- Contiguous Acres Offered in 3 Individual Tracts

TROPHY WHITETAIL DEER - TURKEY - WATERFOWL HUNTING - HEAVY TIMBER - PONDS FISHING - PASTURELAND - SCENIC VIEWS - LIVING QUARTERS - ROLLING TERRAIN - FENCING

- Storm Shelter/Concrete Room
- Bonus Room/Bedroom
- Mezzanine Storage

Tract 2 - Southwest of 40th Rd & Quail Rd, Yates Center, KS

TROPHY WHITETAIL DEER - TURKEY - WATERFOWL HUNTING - HEAVY TIMBER PONDS - PASTURELAND - ROLLING TERRAIN - CREEK - FENCING - SCENIC VIEWS