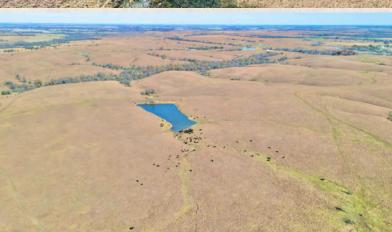

- Storm Shelter/Concrete Room
- Bonus Room/Bedroom
- Mezzanine Storage

Tract 2 - Southwest of 40th Rd & Quail Rd, Yates Center, KS

TROPHY WHITETAIL DEER - TURKEY - WATERFOWL HUNTING - HEAVY TIMBER PONDS - PASTURELAND - ROLLING TERRAIN - CREEK - FENCING - SCENIC VIEWS

Price: \$1,452,000.00

Total Acres: 656 +/- Acres

Taxes: To be determined

Tract 3 - NW/c of Highway 75 & Oriole Rd, Yates Center, KS

TROPHY WHITETAIL DEER - TURKEY - WATERFOWL HUNTING - HEAVY TIMBER PONDS - PASTURELAND - ROLLING TERRAIN - CREEK - FENCING - SCENIC VIEWS