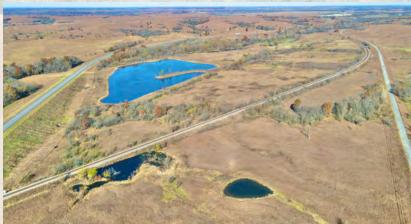

- Storm Shelter/Concrete Room
- Bonus Room/Bedroom
- Mezzanine Storage

Tract 2 - Southwest of 40th Rd & Quail Rd, Yates Center, KS

TROPHY WHITETAIL DEER - TURKEY - WATERFOWL HUNTING - HEAVY TIMBER PONDS - PASTURELAND - ROLLING TERRAIN - CREEK - FENCING - SCENIC VIEWS