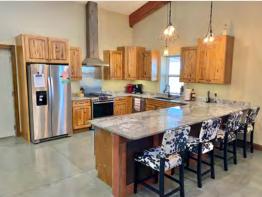

#### Tract 1 - 341 Quail Road, Yates Center, KS 66783

Building: 3,600 +/- SF (90' x 40')

Year Built: 2018

Living Quarters: 1,920 +/- SF

- 4 bedrooms 3.5 baths
- Stone and wood rustic fireplace
- High end finishes throughout
- Wooden beams
- 1,134 SF wraparound covered patio
- Laundry Washer and Dryer Hookups