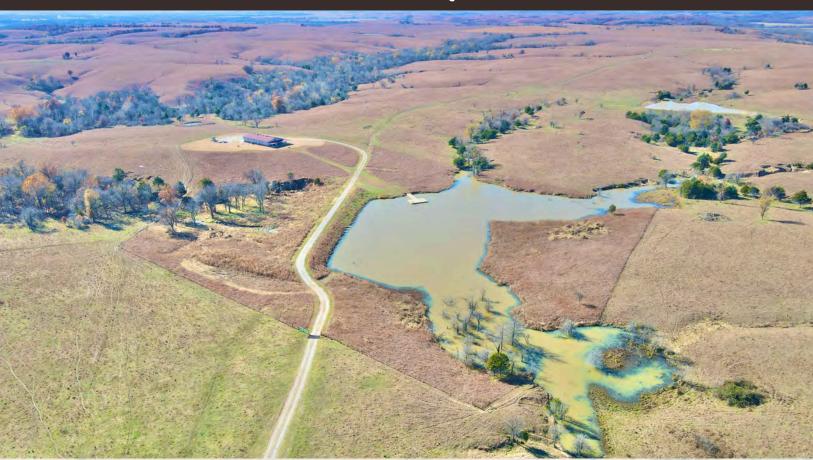

Tract 1 - 341 Quail Road, Yates Center, KS 66783

TROPHY WHITETAIL DEER - TURKEY - WATERFOWL HUNTING - HEAVY TIMBER - PONDS FISHING - PASTURELAND - SCENIC VIEWS - LIVING QUARTERS - ROLLING TERRAIN - FENCING

Price: \$1,795,000.00

Total Acres: 621 +/- Acres

**Taxes:** General - \$5914.24 Specials -\$ 18.63

Mineral Rights: Seller's Mineral

Interests to transfer

Legal: Long legal, contact agent