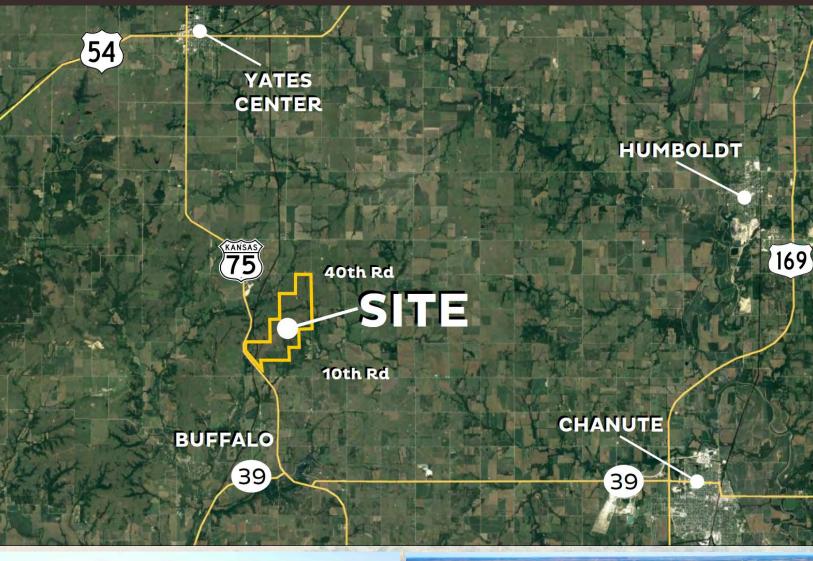

1,452 ± Contiguous Acres in Woodson County, KS
Offered in 3 Individual Tracts or in its Entirety

ReeceNichols
SOUTH CENTRAL KANSAS

Offered By

JOHN RUPP, ALC (316) 250.5198 johnrupp@reecenichols.com

TERRY RUPP, ALC (316) 259.2106 terry@reecenichols.com JAKE STEVEN, ALC (316) 708.5960 jake@reecenichols.com

#### 1,452 +/- Contiguous Acres Offered in 3 Individual Tracts

TROPHY WHITETAIL DEER - TURKEY - WATERFOWL HUNTING - HEAVY TIMBER - PONDS FISHING - PASTURELAND - SCENIC VIEWS - LIVING QUARTERS - ROLLING TERRAIN - FENCING