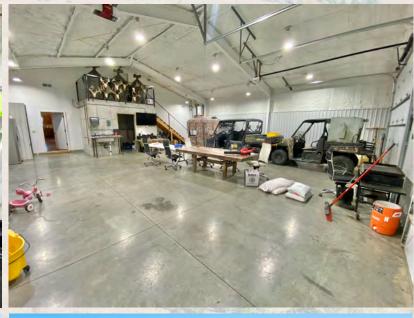

#### Tract 1 - 341 Quail Road, Yates Center, KS 66783

Building: 3,600 +/- SF (90' x 40')

Year Built: 2018

Living Quarters: 1,920 +/- SF

- 4 bedrooms 3.5 baths
- Stone and wood rustic fireplace
- High end finishes throughout
- Wooden beams
- 1,134 SF wraparound covered patio
- Laundry Washer and Dryer Hookups

Tract 1 - 341 Quail Road, Yates Center, KS 66783

Attached Garage: 1,680 +/- SF (40' x 42')

- Concrete floors
- Insulation
- 2 oversized overhead doors
- Garage shower/wash area
- Bathroom
- Game Cleaning Sink

- Storm Shelter/Concrete Room
- Bonus Room/Bedroom
- Mezzanine Storage

Tract 2 - Southwest of 40th Rd & Quail Rd, Yates Center, KS

TROPHY WHITETAIL DEER - TURKEY - WATERFOWL HUNTING - HEAVY TIMBER PONDS - PASTURELAND - ROLLING TERRAIN - CREEK - FENCING - SCENIC VIEWS