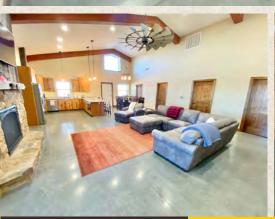

#### Tract 1 - 341 Quail Road, Yates Center, KS 66783

Building: 3,600 +/- SF (90' x 40')

Year Built: 2018

Living Quarters: 1,920 +/- SF

- 4 bedrooms 3.5 baths
- Stone and wood rustic fireplace
- High end finishes throughout
- Wooden beams
- 1,134 SF wraparound covered patio
- Laundry Washer and Dryer Hookups