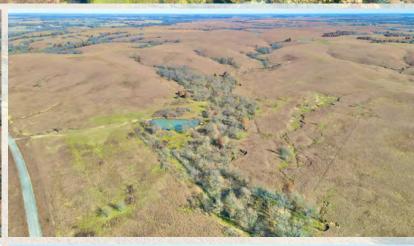

- Storm Shelter/Concrete Room
- Bonus Room/Bedroom
- Mezzanine Storage

Tract 2 - Southwest of 40th Rd & Quail Rd, Yates Center, KS

TROPHY WHITETAIL DEER - TURKEY - WATERFOWL HUNTING - HEAVY TIMBER PONDS - PASTURELAND - ROLLING TERRAIN - CREEK - FENCING - SCENIC VIEWS

Price: \$1,452,000.00

Total Acres: 656 +/- Acres

Taxes: To be determined

Tract 3 - NW/c of Highway 75 & Oriole Rd, Yates Center, KS

TROPHY WHITETAIL DEER - TURKEY - WATERFOWL HUNTING - HEAVY TIMBER PONDS - PASTURELAND - ROLLING TERRAIN - CREEK - FENCING - SCENIC VIEWS