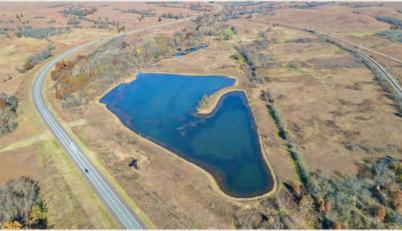

- Storm Shelter/Concrete Room
- Bonus Room/Bedroom
- Mezzanine Storage

Tract 2 - Southwest of 40th Rd & Quail Rd, Yates Center, KS

TROPHY WHITETAIL DEER - TURKEY - WATERFOWL HUNTING - HEAVY TIMBER PONDS - PASTURELAND - ROLLING TERRAIN - CREEK - FENCING - SCENIC VIEWS

Price: \$1,452,000.00

Total Acres: 656 +/- Acres

Taxes: To be determined

Tract 3 - NW/c of Highway 75 & Oriole Rd, Yates Center, KS

TROPHY WHITETAIL DEER - TURKEY - WATERFOWL HUNTING - HEAVY TIMBER PONDS - PASTURELAND - ROLLING TERRAIN - CREEK - FENCING - SCENIC VIEWS