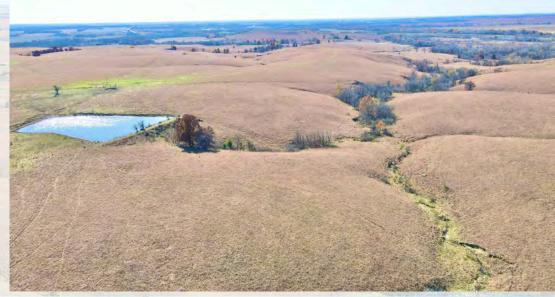

- Storm Shelter/Concrete Room
- Bonus Room/Bedroom
- Mezzanine Storage

Tract 2 - Southwest of 40th Rd & Quail Rd, Yates Center, KS

TROPHY WHITETAIL DEER - TURKEY - WATERFOWL HUNTING - HEAVY TIMBER PONDS - PASTURELAND - ROLLING TERRAIN - CREEK - FENCING - SCENIC VIEWS

Price: \$1,452,000.00

Total Acres: 656 +/- Acres

Taxes: To be determined

Tract 3 - NW/c of Highway 75 & Oriole Rd, Yates Center, KS

TROPHY WHITETAIL DEER - TURKEY - WATERFOWL HUNTING - HEAVY TIMBER PONDS - PASTURELAND - ROLLING TERRAIN - CREEK - FENCING - SCENIC VIEWS