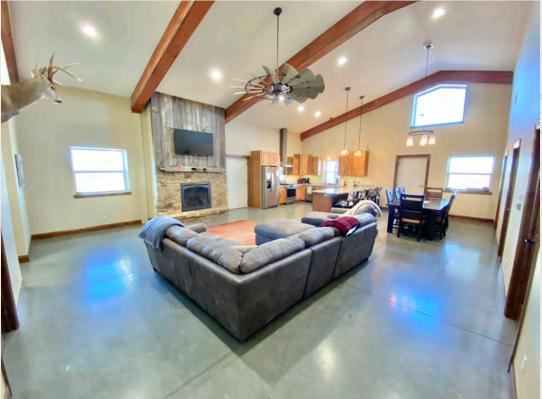

#### Tract 1 - 341 Quail Road, Yates Center, KS 66783

Building: 3,600 +/- SF (90' x 40')

Year Built: 2018

Living Quarters: 1,920 +/- SF

- 4 bedrooms 3.5 baths
- Stone and wood rustic fireplace
- High end finishes throughout
- Wooden beams
- 1,134 SF wraparound covered patio
- Laundry Washer and Dryer Hookups