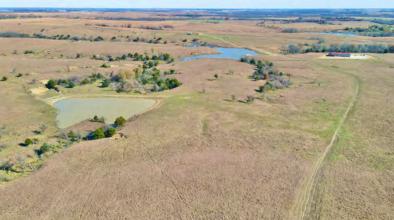

1,452 ± Contiguous Acres in Woodson County, KS
Offered in 3 Individual Tracts or in its Entirety

ReeceNichols
SOUTH CENTRAL KANSAS

Offered By

JOHN RUPP, ALC (316) 250.5198 johnrupp@reecenichols.com

TERRY RUPP, ALC (316) 259.2106 terry@reecenichols.com JAKE STEVEN, ALC (316) 708.5960 jake@reecenichols.com

NOAH PARSONS (316) 259.0945 noah@reecenichols.com

1,452 +/- Contiguous Acres Offered in 3 Individual Tracts All 3 Tracts Combined being offered at \$3,684,500.00

TROPHY WHITETAIL DEER – TURKEY – WATERFOWL HUNTING – HEAVY TIMBER – PONDS FISHING – PASTURELAND – SCENIC VIEWS – LIVING QUARTERS – ROLLING TERRAIN – FENCING

#### 1,452 +/- Contiguous Acres Offered in 3 Individual Tracts

TROPHY WHITETAIL DEER - TURKEY - WATERFOWL HUNTING - HEAVY TIMBER - PONDS FISHING - PASTURELAND - SCENIC VIEWS - LIVING QUARTERS - ROLLING TERRAIN - FENCING