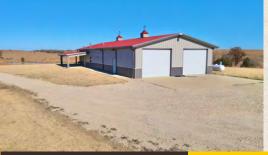

Tract 1 - 341 Quail Road, Yates Center, KS 66783

Attached Garage: 1,680 +/- SF (40' x 42')

- Concrete floors
- Insulation
- 2 oversized overhead doors
- Garage shower/wash area
- Bathroom
- Game Cleaning Sink