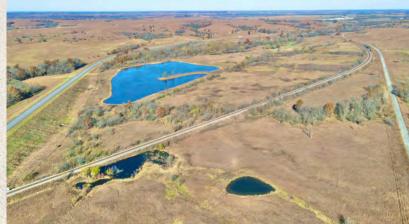

- Storm Shelter/Concrete Room
- Bonus Room/Bedroom
- Mezzanine Storage

Tract 2 - Southwest of 40th Rd & Quail Rd, Yates Center, KS

TROPHY WHITETAIL DEER - TURKEY - WATERFOWL HUNTING - HEAVY TIMBER PONDS - PASTURELAND - ROLLING TERRAIN - CREEK - FENCING - SCENIC VIEWS

Price: \$1,452,000.00

Total Acres: 656 +/- Acres

Taxes: To be determined

Tract 3 - NW/c of Highway 75 & Oriole Rd, Yates Center, KS

TROPHY WHITETAIL DEER - TURKEY - WATERFOWL HUNTING - HEAVY TIMBER PONDS - PASTURELAND - ROLLING TERRAIN - CREEK - FENCING - SCENIC VIEWS