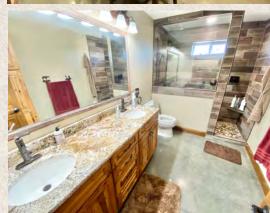

#### Tract 1 - 341 Quail Road, Yates Center, KS 66783

Building: 3,600 +/- SF (90' x 40')

Year Built: 2018

Living Quarters: 1,920 +/- SF

- 4 bedrooms 3.5 baths
- Stone and wood rustic fireplace
- High end finishes throughout
- Wooden beams
- 1,134 SF wraparound covered patio
- Laundry Washer and Dryer Hookups