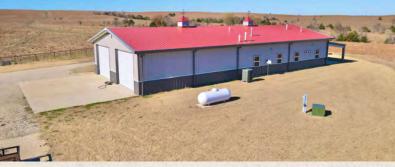

#### Tract 1 - 341 Quail Road, Yates Center, KS 66783

Building: 3,600 +/- SF (90' x 40')

Year Built: 2018

Living Quarters: 1,920 +/- SF

- 4 bedrooms 3.5 baths
- Stone and wood rustic fireplace
- High end finishes throughout
- Wooden beams
- 1,134 SF wraparound covered patio
- Laundry Washer and Dryer Hookups

Tract 1 - 341 Quail Road, Yates Center, KS 66783

Attached Garage: 1,680 +/- SF (40' x 42')

- Concrete floors
- Insulation
- 2 oversized overhead doors
- Garage shower/wash area
- Bathroom
- Game Cleaning Sink