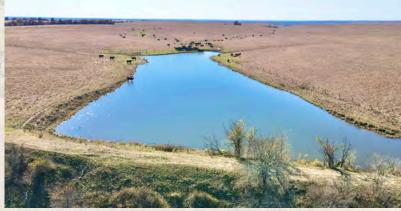

Tract 1 - 341 Quail Road, Yates Center, KS 66783

TROPHY WHITETAIL DEER - TURKEY - WATERFOWL HUNTING - HEAVY TIMBER - PONDS FISHING - PASTURELAND - SCENIC VIEWS - LIVING QUARTERS - ROLLING TERRAIN - FENCING

Price: \$1,795,000.00

Total Acres: 621 +/- Acres

**Taxes:** General - \$5914.24 Specials -\$ 18.63

Mineral Rights: Seller's Mineral

Interests to transfer

Legal: Long legal, contact agent