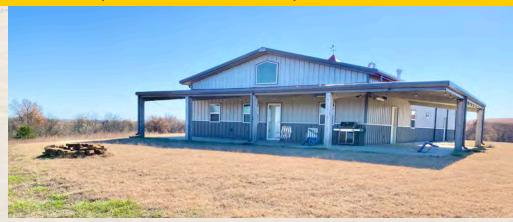

#### Tract 1 - 341 Quail Road, Yates Center, KS 66783

Building: 3,600 +/- SF (90' x 40')

Year Built: 2018

Living Quarters: 1,920 +/- SF

- 4 bedrooms 3.5 baths
- Stone and wood rustic fireplace
- High end finishes throughout
- Wooden beams
- 1,134 SF wraparound covered patio
- Laundry Washer and Dryer Hookups

Tract 1 - 341 Quail Road, Yates Center, KS 66783

Attached Garage: 1,680 +/- SF (40' x 42')

- Concrete floors
- Insulation
- 2 oversized overhead doors
- Garage shower/wash area
- Bathroom
- Game Cleaning Sink