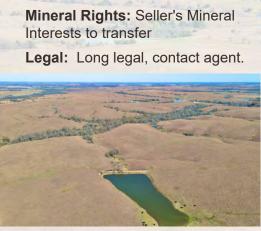

Price: \$1,795,000.00

Total Acres: 621 +/- Acres

**Taxes:** General - \$5914.24 Specials -\$ 18.63

Mineral Rights: Seller's Mineral

Interests to transfer

Legal: Long legal, contact agent

**Price:** \$437,500.00

Total Acres: 175 +/- Acres

Taxes: To be determined

Mineral Rights: Seller's Mineral

Interests to transfer

Legal: Long legal, contact agent.