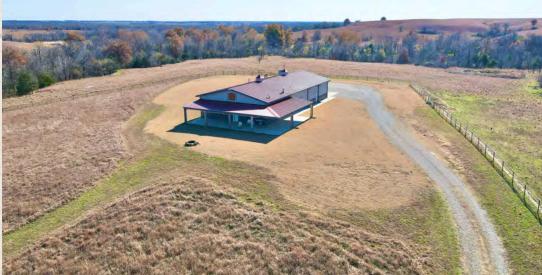

#### Tract 1 - 341 Quail Road, Yates Center, KS 66783

Building: 3,600 +/- SF (90' x 40')

Year Built: 2018

Living Quarters: 1,920 +/- SF

- 4 bedrooms 3.5 baths
- Stone and wood rustic fireplace
- High end finishes throughout
- Wooden beams
- 1,134 SF wraparound covered patio
- Laundry Washer and Dryer Hookups