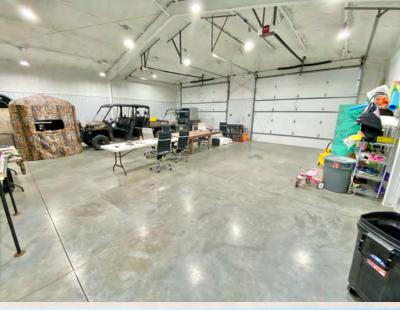

Tract 1 - 341 Quail Road, Yates Center, KS 66783

Attached Garage: 1,680 +/- SF (40' x 42')

- Concrete floors
- Insulation
- 2 oversized overhead doors
- Garage shower/wash area
- Bathroom
- Game Cleaning Sink