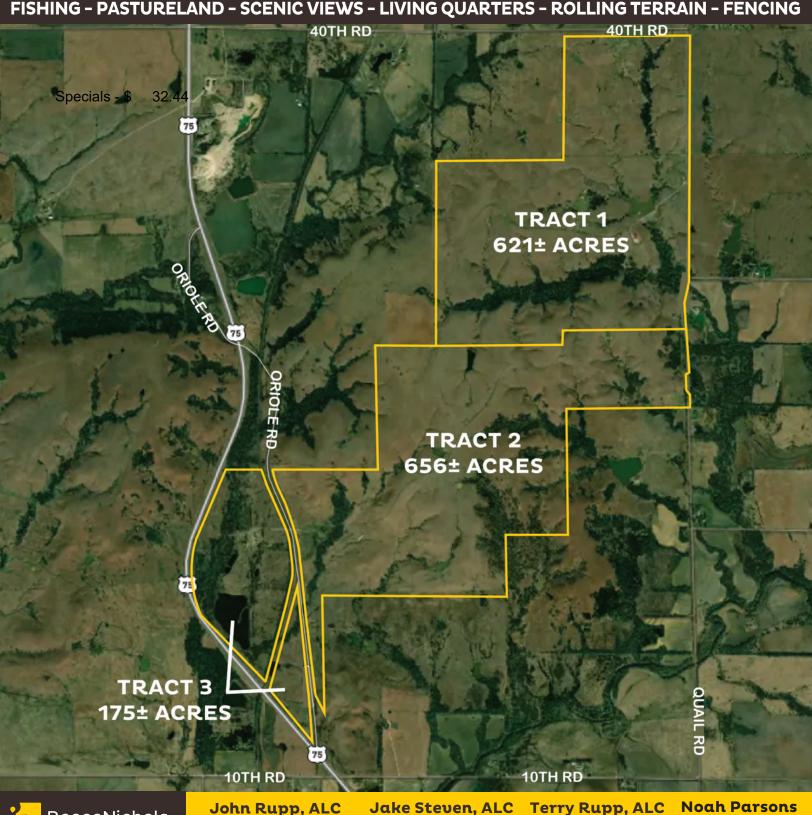

#### 1,452 +/- Contiguous Acres Offered in 3 Individual Tracts

TROPHY WHITETAIL DEER - TURKEY - WATERFOWL HUNTING - HEAVY TIMBER - PONDS FISHING - PASTURELAND - SCENIC VIEWS - LIVING QUARTERS - ROLLING TERRAIN - FENCING

Tract 1 - 341 Quail Road, Yates Center, KS 66783

TROPHY WHITETAIL DEER - TURKEY - WATERFOWL HUNTING - HEAVY TIMBER - PONDS FISHING - PASTURELAND - SCENIC VIEWS - LIVING QUARTERS - ROLLING TERRAIN - FENCING

Price: \$1,795,000.00

Total Acres: 621 +/- Acres

**Taxes:** General - \$5914.24 Specials -\$ 18.63

Mineral Rights: Seller's Mineral

Interests to transfer

Legal: Long legal, contact agent

- Storm Shelter/Concrete Room
- Bonus Room/Bedroom
- Mezzanine Storage

Tract 2 - Southwest of 40th Rd & Quail Rd, Yates Center, KS

TROPHY WHITETAIL DEER - TURKEY - WATERFOWL HUNTING - HEAVY TIMBER PONDS - PASTURELAND - ROLLING TERRAIN - CREEK - FENCING - SCENIC VIEWS

Price: \$1,452,000.00

Total Acres: 656 +/- Acres

Taxes: To be determined

Tract 3 - NW/c of Highway 75 & Oriole Rd, Yates Center, KS

TROPHY WHITETAIL DEER - TURKEY - WATERFOWL HUNTING - HEAVY TIMBER PONDS - PASTURELAND - ROLLING TERRAIN - CREEK - FENCING - SCENIC VIEWS

**Price:** \$437,500.00

Total Acres: 175 +/- Acres

Taxes: To be determined

Mineral Rights: Seller's Mineral

Interests to transfer

Legal: Long legal, contact agent.