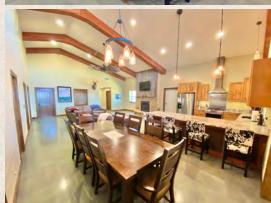

#### Tract 1 - 341 Quail Road, Yates Center, KS 66783

Building: 3,600 +/- SF (90' x 40')

Year Built: 2018

Living Quarters: 1,920 +/- SF

- 4 bedrooms 3.5 baths
- Stone and wood rustic fireplace
- High end finishes throughout
- Wooden beams
- 1,134 SF wraparound covered patio
- Laundry Washer and Dryer Hookups