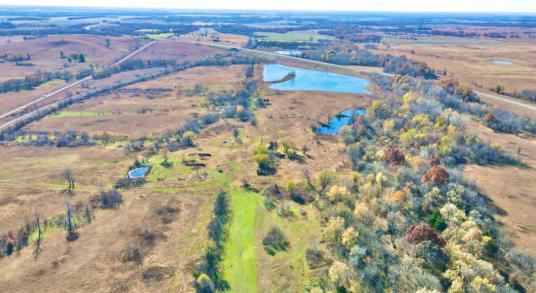

- Storm Shelter/Concrete Room
- Bonus Room/Bedroom
- Mezzanine Storage

Tract 2 - Southwest of 40th Rd & Quail Rd, Yates Center, KS

TROPHY WHITETAIL DEER - TURKEY - WATERFOWL HUNTING - HEAVY TIMBER PONDS - PASTURELAND - ROLLING TERRAIN - CREEK - FENCING - SCENIC VIEWS

Price: \$1,452,000.00

Total Acres: 656 +/- Acres

Taxes: To be determined

Tract 3 - NW/c of Highway 75 & Oriole Rd, Yates Center, KS

TROPHY WHITETAIL DEER - TURKEY - WATERFOWL HUNTING - HEAVY TIMBER PONDS - PASTURELAND - ROLLING TERRAIN - CREEK - FENCING - SCENIC VIEWS