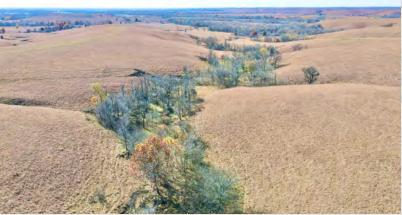

- Storm Shelter/Concrete Room
- Bonus Room/Bedroom
- Mezzanine Storage

Tract 2 - Southwest of 40th Rd & Quail Rd, Yates Center, KS

TROPHY WHITETAIL DEER - TURKEY - WATERFOWL HUNTING - HEAVY TIMBER PONDS - PASTURELAND - ROLLING TERRAIN - CREEK - FENCING - SCENIC VIEWS

Price: \$1,452,000.00

Total Acres: 656 +/- Acres

Taxes: To be determined

Tract 3 - NW/c of Highway 75 & Oriole Rd, Yates Center, KS

TROPHY WHITETAIL DEER - TURKEY - WATERFOWL HUNTING - HEAVY TIMBER PONDS - PASTURELAND - ROLLING TERRAIN - CREEK - FENCING - SCENIC VIEWS