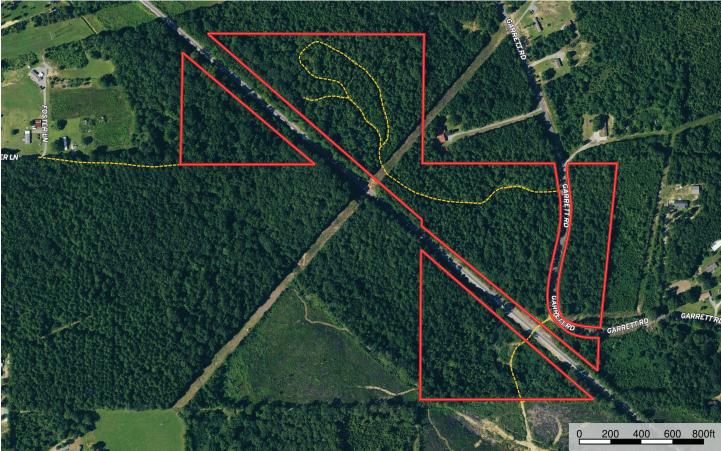

## **AFFORDABLE HOMESITE LAND U CAN HUNT**

\$88,160

- Situated outside city limits in Talladega County between Sylacauga and Childersburg 2 miles east of Highway 280.
- Direct road access via 1,100 ft on Garrett Road, a paved county road.
- Power available on-site, public water, telephone.
- Improvements include power available on-site, internal road, and private railroad crossing.
- Waterfront includes several streams and a good pond site.
- Timber is natural regeneration. Big hardwood trees in the draws and along property line.
- Terrain is level to hilly, 60 ft elevation change.
- Class 3.5 soil capability average.
- Not in Floodplain.
- No homeowners association, no covenants, no subdivision, no zoning and no restrictions.
- Visit Property Website.
- View Interactive Map.
- More land for sale @ CyprusPartners.com.

## APPROXIMATE ADDRESS: <u>482 Garrett Road, Sylacauga, AL 35150</u> COORDINATES: 33.2399, -86.3083

NOTICE: Investment in land carries risk. Prospective buyers should understand and independently verify the risk factors before buying this property. All information furnished by Cyprus Partners about this property has been obtained from sources believed to be reliable; however, neither Cyprus Partners nor the property owner make any representation or warranty as to its completeness or accuracy. This property is subject to prior sale, price change, and withdrawal from the market without notice. No representation or warranty is made, express or implied, as to the condition of the: property, boundaries, fitness for any particular use, fair market value, access, acres, zoning, or condition of title.