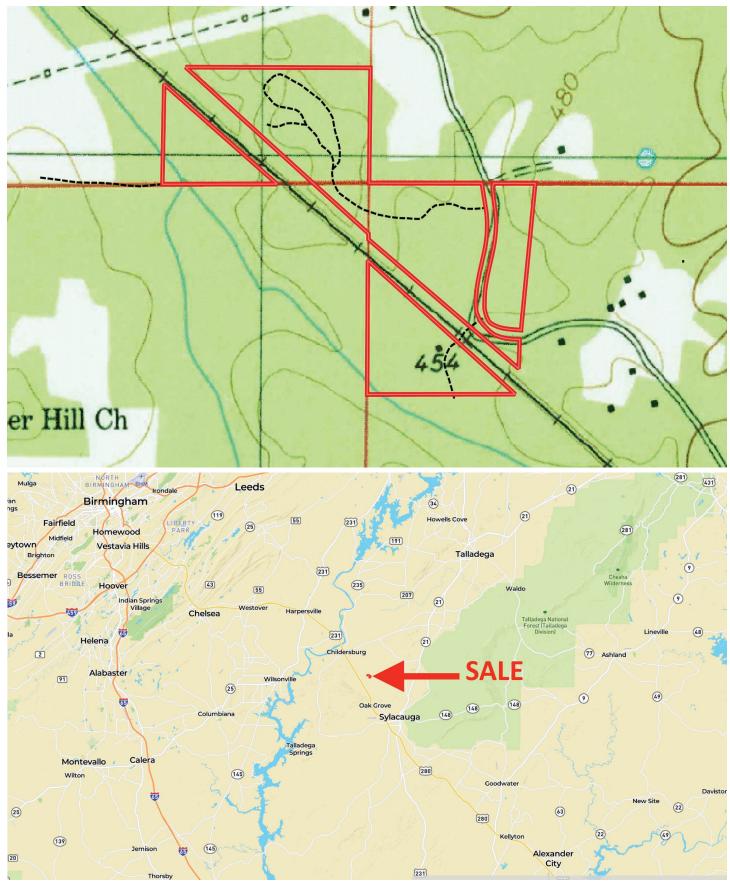

## Talladega Co., AL

LAND FOR SALE

46 AC (+/-)

## **AFFORDABLE HOMESITE LAND U CAN HUNT**

\$88,160

- Situated outside city limits in Talladega County between Sylacauga and Childersburg 2 miles east of Highway 280.
- Direct road access via 1,100 ft on Garrett Road, a paved county road.
- Power available on-site, public water, telephone.
- Improvements include power available on-site, internal road, and private railroad crossing.
- Waterfront includes several streams and a good pond site.
- Timber is natural regeneration. Big hardwood trees in the draws and along property line.
- Terrain is level to hilly, 60 ft elevation change.
- Class 3.5 soil capability average.
- Not in Floodplain.
- No homeowners association, no covenants, no subdivision, no zoning and no restrictions.
- Visit Property Website.
- View Interactive Map.
- More land for sale @ CyprusPartners.com.

## APPROXIMATE ADDRESS: <u>482 Garrett Road, Sylacauga, AL 35150</u> COORDINATES: 33.2399, -86.3083

NOTICE: Investment in land carries risk. Prospective buyers should understand and independently verify the risk factors before buying this property. All information furnished by Cyprus Partners about this property has been obtained from sources believed to be reliable; however, neither Cyprus Partners nor the property owner make any representation or warranty as to its completeness or accuracy. This property is subject to prior sale, price change, and withdrawal from the market without notice. No representation or warranty is made, express or implied, as to the condition of the: property, boundaries, fitness for any particular use, fair market value, access, acres, zoning, or condition of title.