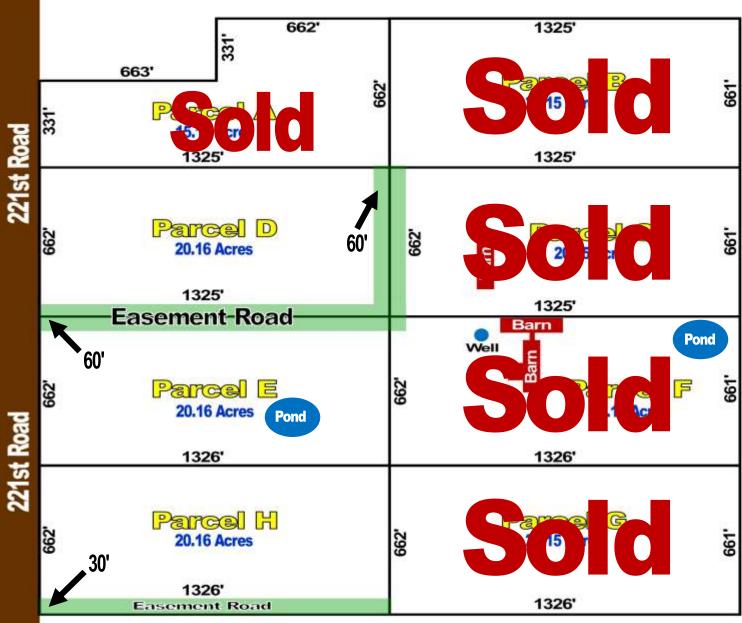

Jim Jean Real Estate

1-800-722-5326

4131 NW 28th Lane, Suite 1, Gainesville, FL 32606 + www.JimJean.com + Cell: 352-339-4487

Old Oak Farms Sales Plat

\*Refer to boundary survey details

## Automatic, Non-Qualifying Seller Financing is available with NO Pre-Payment Penalties

| Parcel        | Sales Price | Down     | Monthly | Rate  | Term     |
|---------------|-------------|----------|---------|-------|----------|
| A             | \$119,995   | \$11,995 | \$900   | 8.90% | 25 Years |
| B, D, E, G, H | \$159,995   | \$15,995 | \$1,200 | 8.90% | 25 Years |
| С             | \$169,995   | \$16,995 | \$1,275 | 8.90% | 25 Years |
| F             | \$189,995   | \$18,995 | \$1,425 | 8.90% | 25 Years |