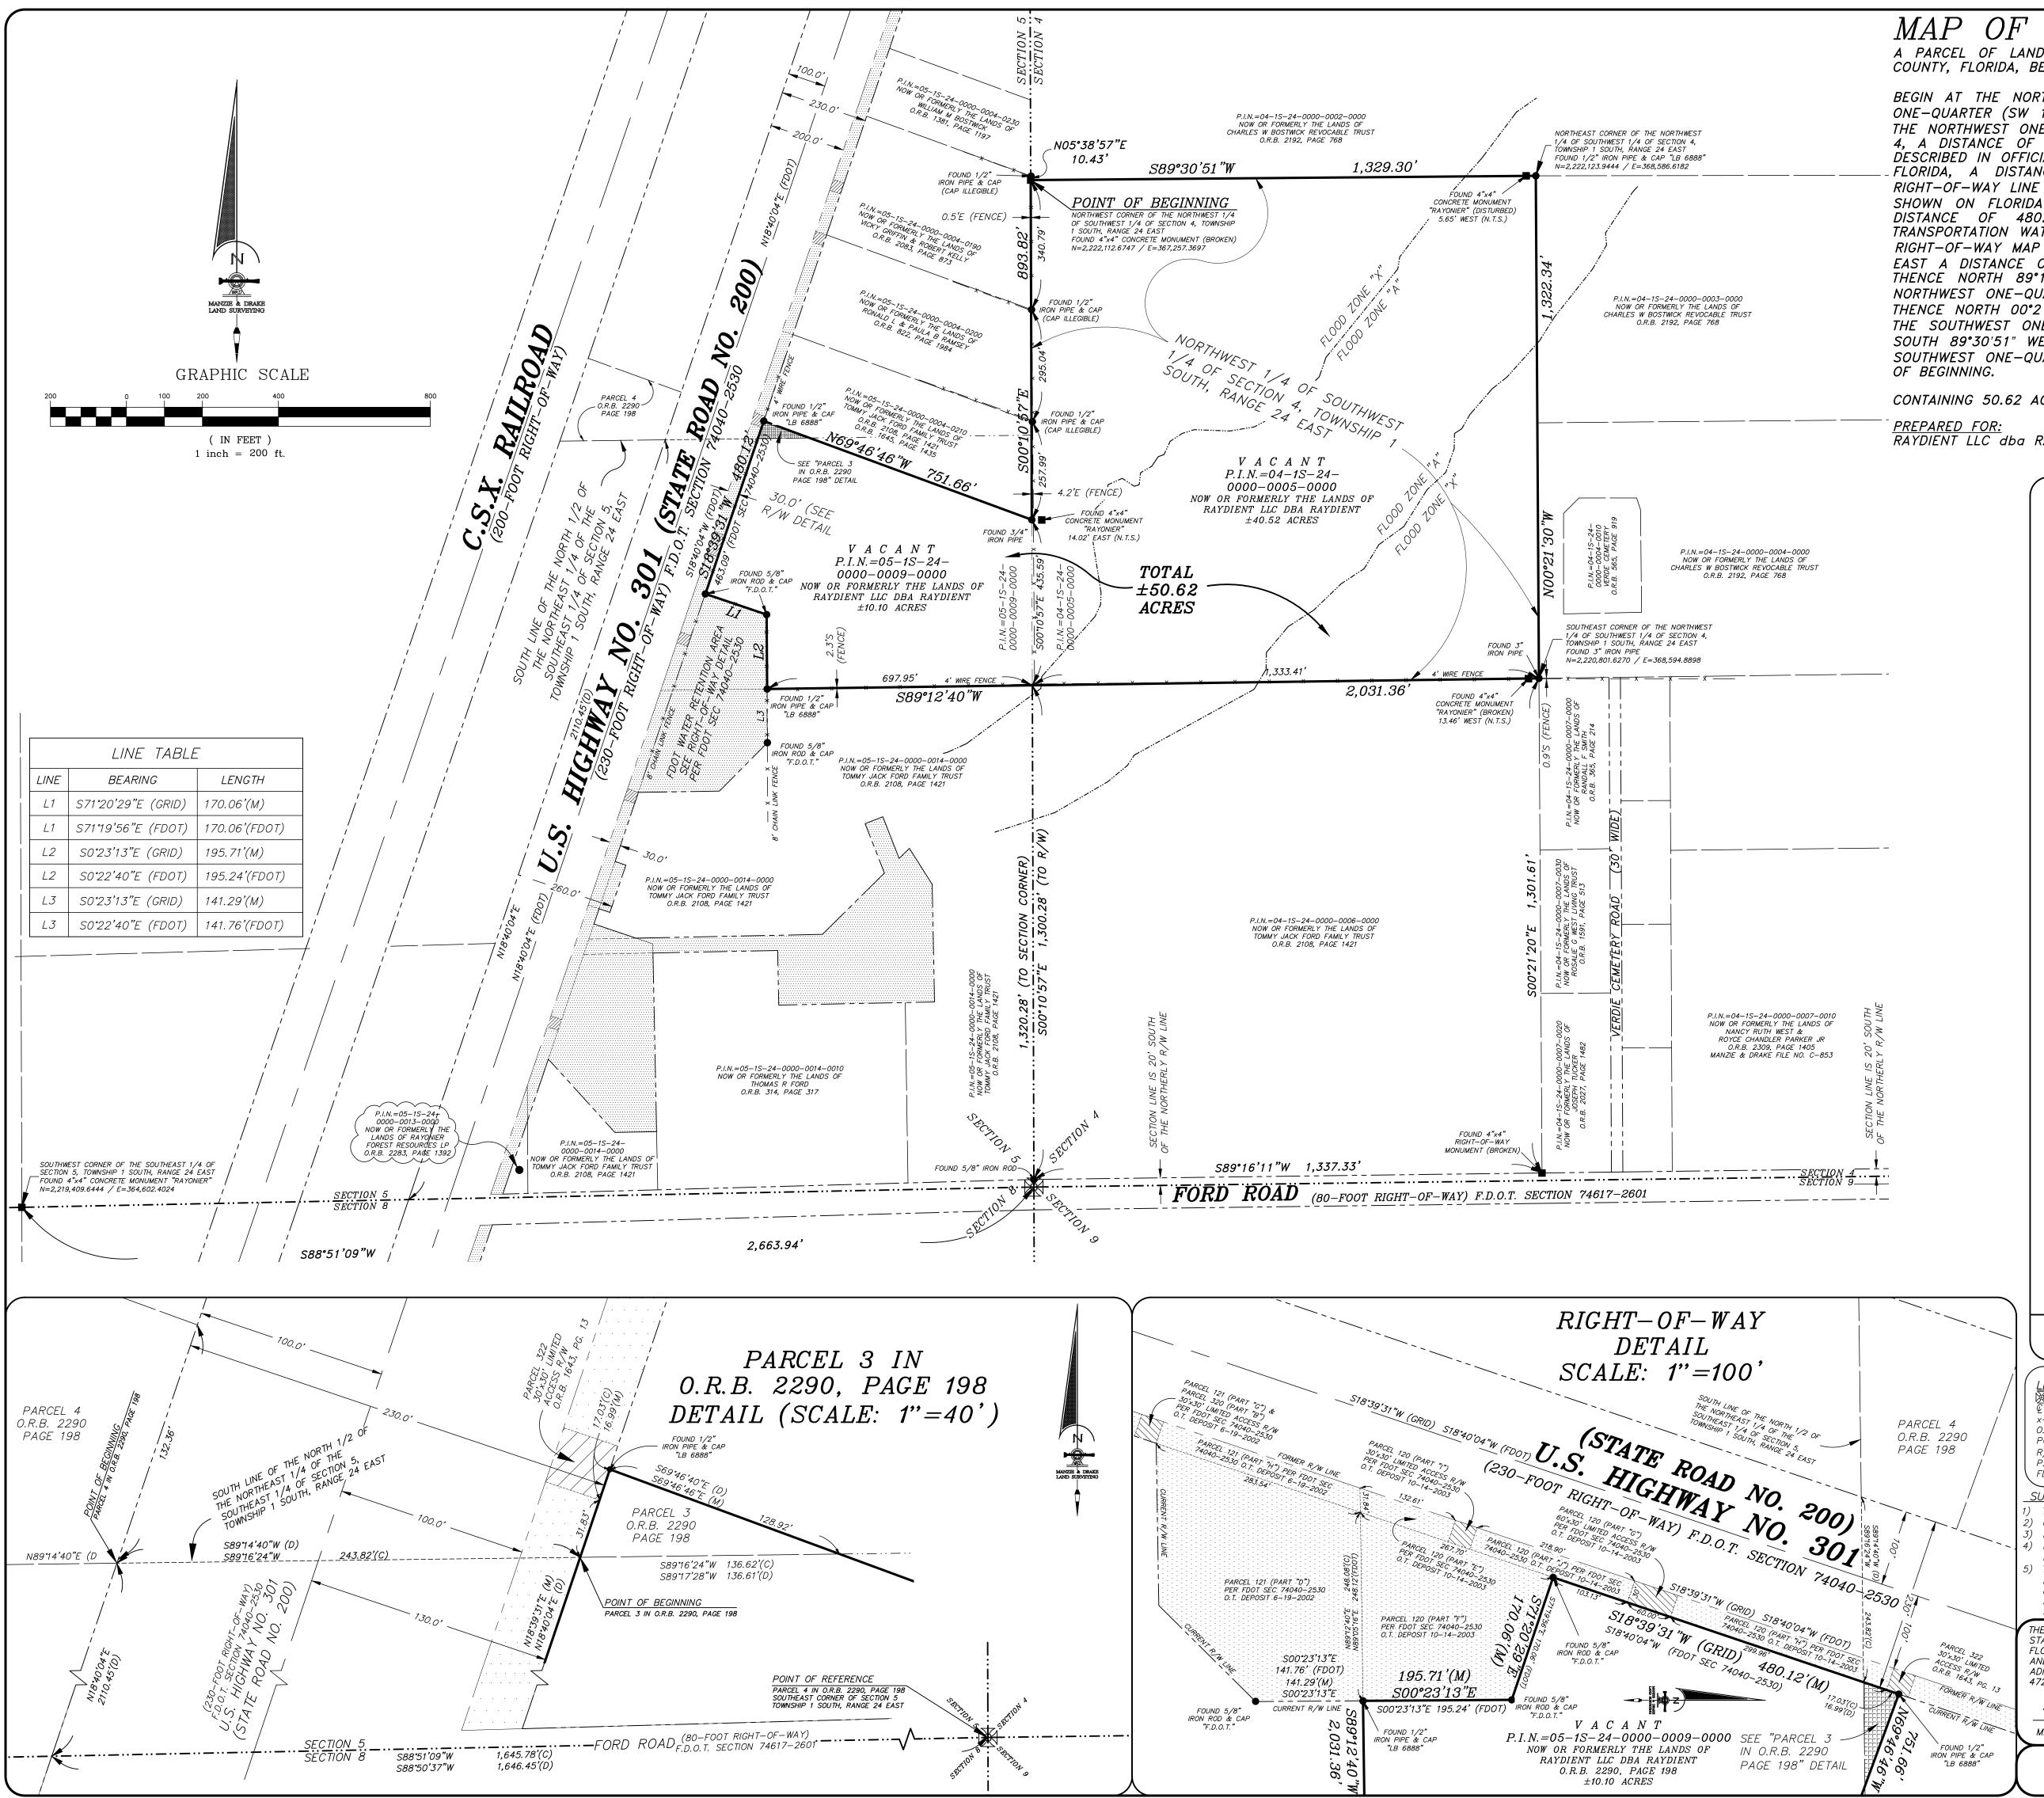

MAP OF BOUNDARY SURVEY A PARCEL OF LAND SITUATE IN SECTIONS 4 AND 5, TOWNSHIP 1 SOUTH, RANGE 24 EAST, NASSAU COUNTY, FLORIDA, BEING MORE PARTICULARLY DESCRIBED AS FOLLOWS: BEGIN AT THE NORTHWEST CORNER OF THE NORTHWEST ONE-QUARTER (NW 1/4) OF THE SOUTHWEST ONE-QUARTER (SW 1/4) OF SAID SECTION 4; THENCE SOUTH 00°10'57" EAST, ALONG THE WEST LINE OF THE NORTHWEST ONE-QUARTER (NW 1/4) OF THE SOUTHWEST ONE-QUARTER (SW 1/4) OF SAID SECTION 4, A DISTANCE OF 893.82 FEET; THENCE NORTH 69°46'46" WEST, ALONG THE SOUTH LINE OF LANDS DESCRIBED IN OFFICIAL RECORDS BOOK 2108, PAGE 1421, OF THE PUBLIC RECORDS OF NASSAU COUNTY, FLORIDA, A DISTANCE OF 751.66 FEET; THENCE SOUTH 18°39'31" WEST, ALONG THE EASTERLY RIGHT-OF-WAY LINE OF U.S. HIGHWAY NO. 301 (STATE ROAD NO. 200) (A 230 FOOT RIGHT-OF-WAY) AS SHOWN ON FLORIDA DEPARTMENT OF TRANSPORTATION RIGHT-OF-WAY MAP (SECTION 74040-2530), A DISTANCE OF 480.12 FEET; THENCE ALONG THE PERIMETER OF A FLORIDA DEPARTMENT OF TRANSPORTATION WATER RETENTION AREA AS SHOWN ON SAID FLORIDA DEPARTMENT OF TRANSPORTATION RIGHT-OF-WAY MAP (SECTION 74040-2530) THE FOLLOWING TWO COURSES: (1) THENCE SOUTH 71°20'29" EAST A DISTANCE OF 170.06 FEET; (2) THENCE SOUTH 00°23'13" EAST A DISTANCE OF 195.71 FEET; THENCE NORTH 89°12'40" EAST A DISTANCE OF 2,031.36 FEET TO THE SOUTHEAST CORNER OF THE NORTHWEST ONE-QUARTER (NW 1/4) OF THE SOUTHWEST ONE-QUARTER (SW 1/4) OF SAID SECTION 4; THENCE NORTH 00°21'30" WEST, ALONG THE EAST LINE OF THE NORTHWEST ONE-QUARTER (NW 1/4) OF THE SOUTHWEST ONE-QUARTER (SW 1/4) OF SAID SECTION 4, A DISTANCE OF 1,322.34 FEET; THENCE SOUTH 89°30'51" WEST, ALONG THE NORTH LINE OF THE NORTHWEST ONE-QUARTER (NW 1/4) OF THE SOUTHWEST ONE-QUARTER (SW 1/4) OF SAID SECTION 4, A DISTANCE OF 1,329.30 FEET TO THE POINT OF BEGINNING.

CONTAINING 50.62 ACRES MORE OR LESS.

<u>PREPARED FOR:</u> RAYDIENT LLC dba RAYDIENT PLACES + PROPERTIES LLC, A DELAWARE LIMITED LIABILITY COMPANY