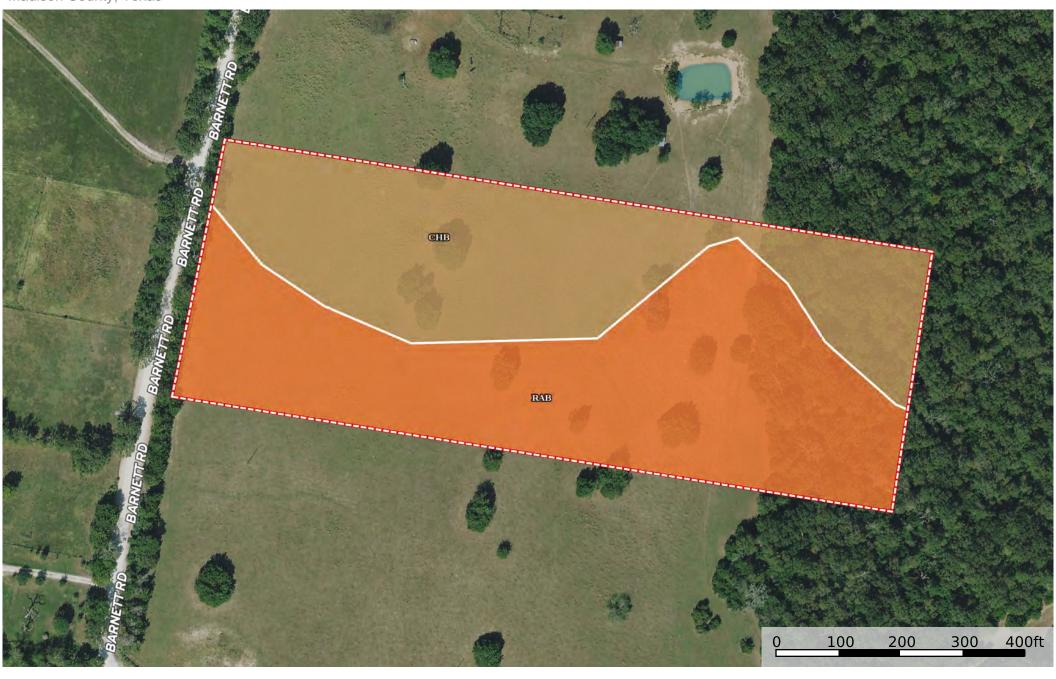

Tract 3

P: (936)873-4000 www.brazoslandco.com

Pond / Tank

Tract 3

Pond / Tank

## Tract 3 11.24 ac

| SOIL CODE | SOIL DESCRIPTION                              | ACRES        | %     | СРІ | NCCPI | CAP |
|-----------|-----------------------------------------------|--------------|-------|-----|-------|-----|
| RaB       | Rader fine sandy loam, 1 to 3 percent slopes  | 6.24         | 55.52 | 0   | 58    | 3s  |
| ChB       | Chazos loamy fine sand, 1 to 5 percent slopes | 5.0          | 44.48 | 0   | 55    | 3e  |
| TOTALS    |                                               | 11.24(<br>*) | 100%  | -   | 56.67 | 3.0 |

<sup>(\*)</sup> Total acres may differ in the second decimal compared to the sum of each acreage soil. This is due to a round error because we only show the acres of each soil with two decimal.