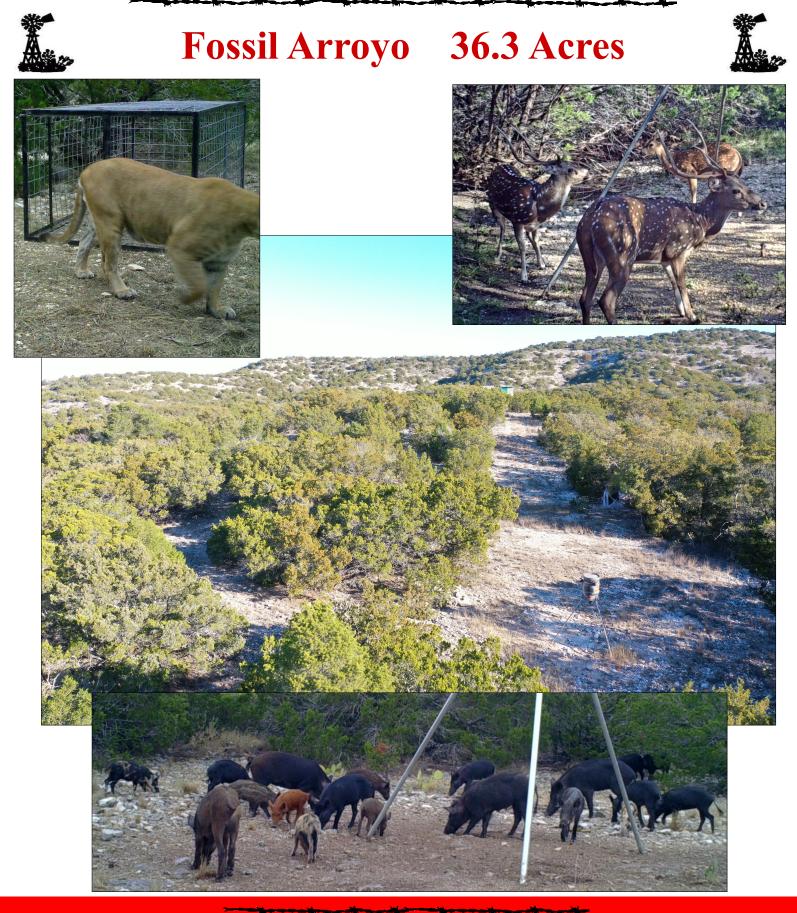

Located in southwestern Edwards County Large neighbor Good road access on two sides make the ranch more useable Heavily wooded, making a great habitat for wildlife Diverse terrain -from wet weather creek bottoms to 10 mile hilltop views to deep thick canyons One blind and one feeder near center of the property Game includes whitetail, turkey, hogs, axis, aoudad This 36 acres has a little bit of everything in regards to the terrain and wildlife \$105,000 Listing #47

## Fossil Arroyo 36.3 Acres

Road / Trail D Boundary Feeder