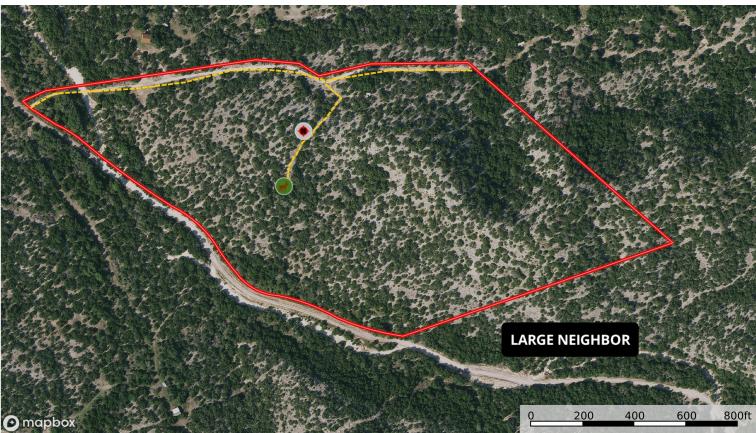

Located in southwestern Edwards County Large neighbor Good road access on two sides make the ranch more useable Heavily wooded, making a great habitat for wildlife Diverse terrain -from wet weather creek bottoms to 10 mile hilltop views to deep thick canyons One blind and one feeder near center of the property Game includes whitetail, turkey, hogs, axis, aoudad This 36 acres has a little bit of everything in regards to the terrain and wildlife \$105,000 Listing #47

## Western Hill Country Realty

www.westernhillcountryrealty.com info@westernhillcountryrealty.com 830-683-4435

## Fossil Arroyo 36.3 Acres







Road / Trail D Boundary Feeder

## Western Hill Country Realty www.westernhillcountryrealty.com info@westernhillcountryrealty.com 830-683-4435



Western Hill Country Realty www.westernhillcountryrealty.com info@westernhillcountryrealty.com 830-683-4435

\_امن