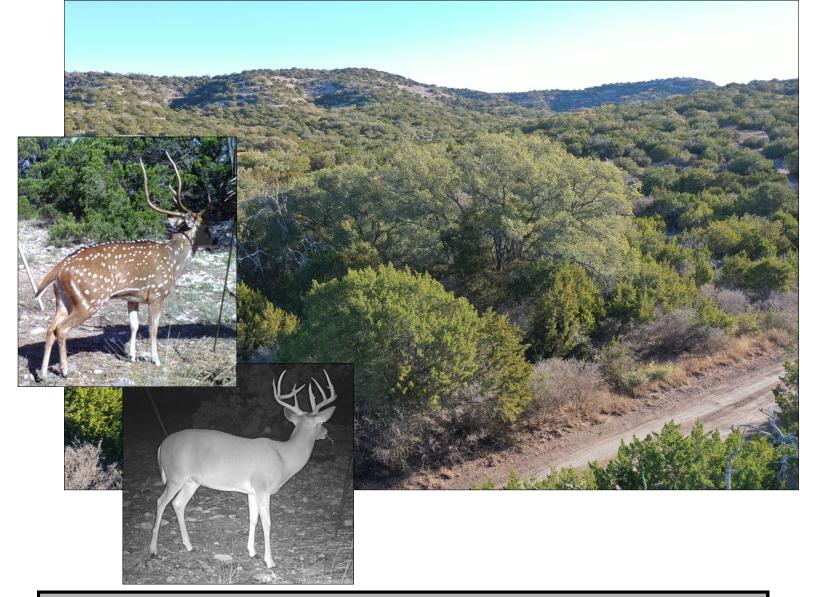

Located in southwestern Edwards County Large neighbor Good road access on two sides make the ranch more useable Heavily wooded, making a great habitat for wildlife Diverse terrain -from wet weather creek bottoms to 10 mile hilltop views to deep thick canyons One blind and one feeder near center of the property Game includes whitetail, turkey, hogs, axis, aoudad This 36 acres has a little bit of everything in regards to the terrain and wildlife \$105,000 Listing #47