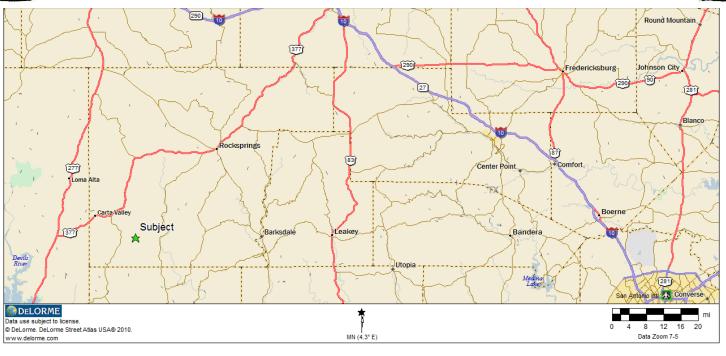

Located in southwestern Edwards County Large neighbor Good road access on two sides make the ranch more useable Heavily wooded, making a great habitat for wildlife Diverse terrain -from wet weather creek bottoms to 10 mile hilltop views to deep thick canyons One blind and one feeder near center of the property Game includes whitetail, turkey, hogs, axis, aoudad This 36 acres has a little bit of everything in regards to the terrain and wildlife \$105,000 Listing #47