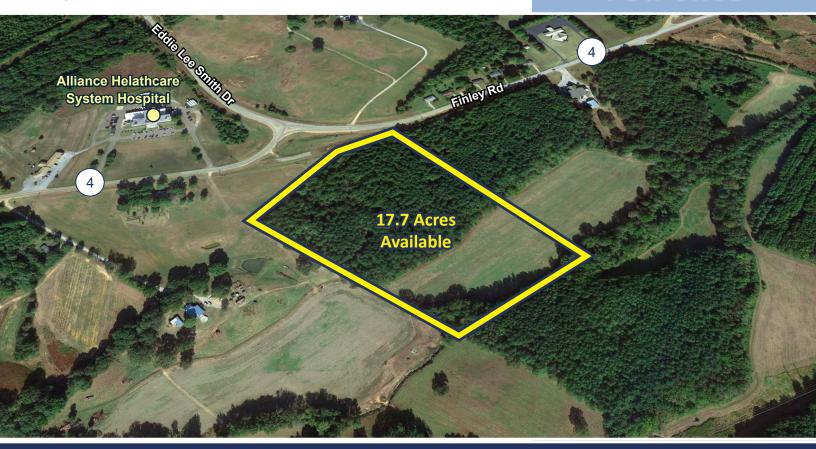

# AWESOME 17 ACRE SITE

Holly Springs, Mississippi

# Outstanding Land Available For Sale in Holly Springs

## **FEATURES**

- +/- 17.7 Acres Available (will divide) just outside Holly Springs City Limits, only +/-20 miles to Memphis Metro area.
- Site can be divided into 12 acre and/or 5 acre lots
- Highly Improved Bermuda Hay & Mature Pine/Timber
- Creek runs along the Eastern border
- City water, gas and electricity (sewer is across the street)
- Covenants: Homes with minimum 2,000 SF
- Sale Price: \$6,000/Acre