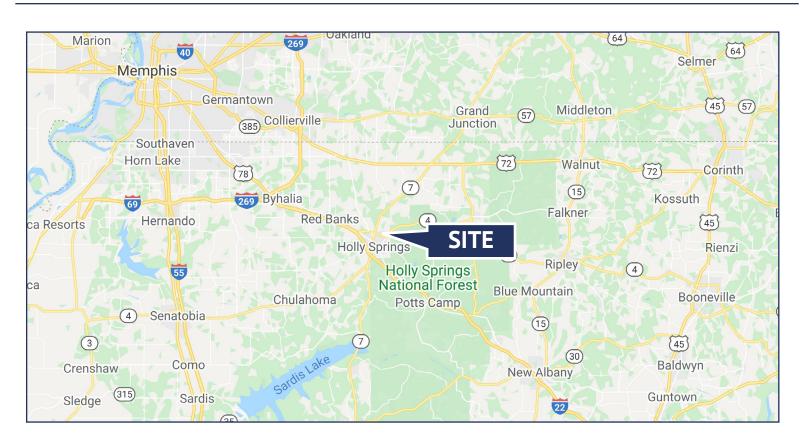

# AWESOME 17 ACRE SITE

Holly Springs, Mississippi

## **FEATURES**

- +/- 17.7 Acres Available (will divide) just outside Holly Springs City Limits, only +/-20 miles to Memphis Metro area.
- Site can be divided into 12 acre and/or 5 acre lots
- Highly Improved Bermuda Hay & Mature Pine/Timber
- Creek runs along the Eastern border
- City water, gas and electricity (sewer is across the street)
- Covenants: Homes with minimum 2,000 SF
- Sale Price: \$6,000/Acre