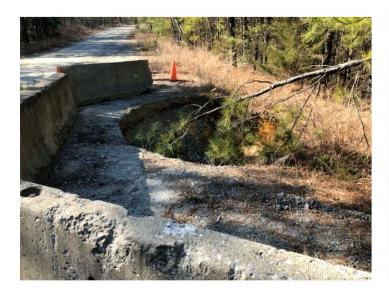

The subject property is mostly cleared and includes a gravel drive around the site. It was previously used as a timber mill site with several existing mill buildings. The site has upgraded 2,000-AMP service. Proposed county water, sanitary sewer and natural gas utilities may be nearby but don't serve the subject property yet. NOTE: the existing lumber kiln has been sold and will be removed from the site. Subject to a Right of First Refusal by adjacent Industrial owner, M.C. Dean Inc. All improvements are being offered "As-Is, Where-Is" on the subject property for this transaction