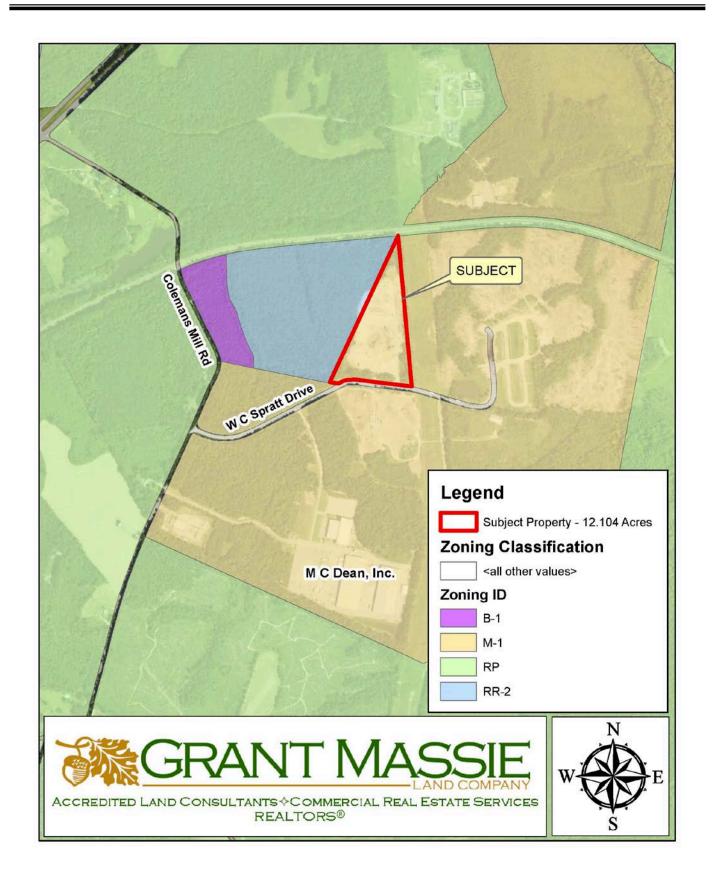

The subject property is currently zoned Industrial (M1). There are approximately 760.84 lineal feet of road frontage on W C Spratt Drive, a 100-foot ingress/egress easement. There is also about 26.87 lineal feet of frontage on the Richmond Fredericksburg & Potomac Railroad right-of-way. The subject property has a total of 1,360.18 lineal feet on a Rappahannock Electric Cooperative electric right-of-way.

### **ZONING MAP**