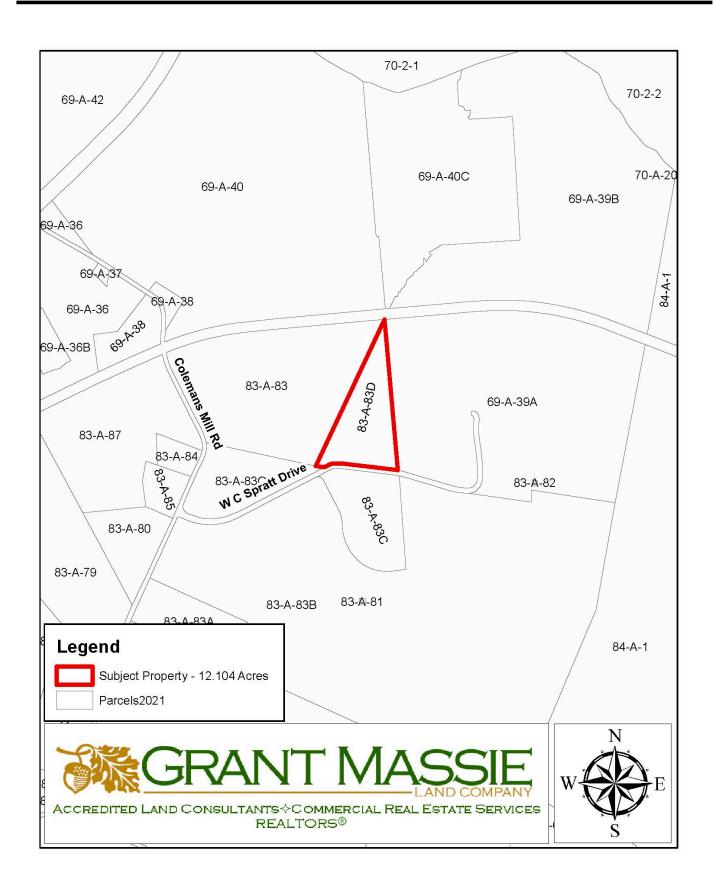

#### PROPERTY DESCRIPTION

The subject property is shown on Caroline County Tax Map records as parcel number #83-A-83D. According to the tax records the property contains 12.104 acres. The deed is recorded in Deed Book 1344 on Page 917. The plat is recorded in Plat Cabinet C-177C.

The subject property is currently zoned Industrial (M1). There are approximately 760.84 lineal feet of road frontage on W C Spratt Drive, a 100-foot ingress/egress easement. There is also about 26.87 lineal feet of frontage on the Richmond Fredericksburg & Potomac Railroad right-of-way. The subject property has a total of 1,360.18 lineal feet on a Rappahannock Electric Cooperative electric right-of-way.