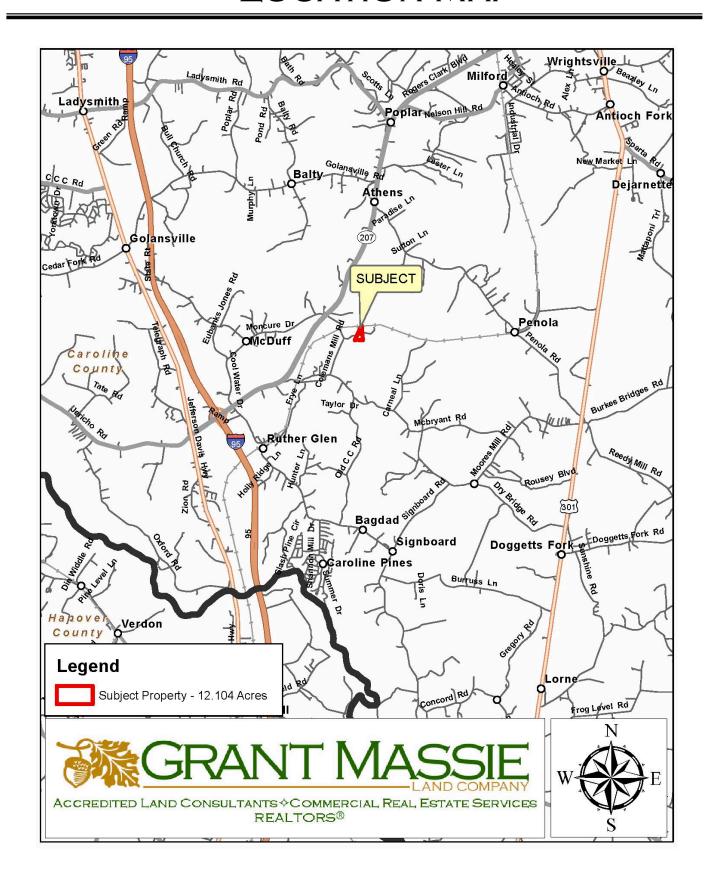

The subject property is located about 3.1 miles +/- to Exit # 104 of Interstate 95 (Carmel Church/Rt 207) and about three-quarters of a mile from Route 207.

### LOCATION MAP