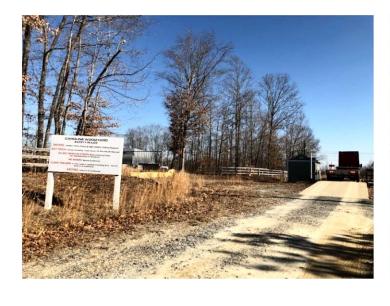

# **PHOTOGRAPHS**

The subject property is mostly cleared and includes a gravel drive around the site. It was previously used as a timber mill site with several existing mill buildings. The site has upgraded 2,000-AMP service. Proposed county water, sanitary sewer and natural gas utilities may be nearby but don't serve the subject property yet. NOTE: the existing lumber kiln has been sold and will be removed from the site. Subject to a Right of First Refusal by adjacent Industrial owner, M.C. Dean Inc. All improvements are being offered "As-Is, Where-Is" on the subject property for this transaction