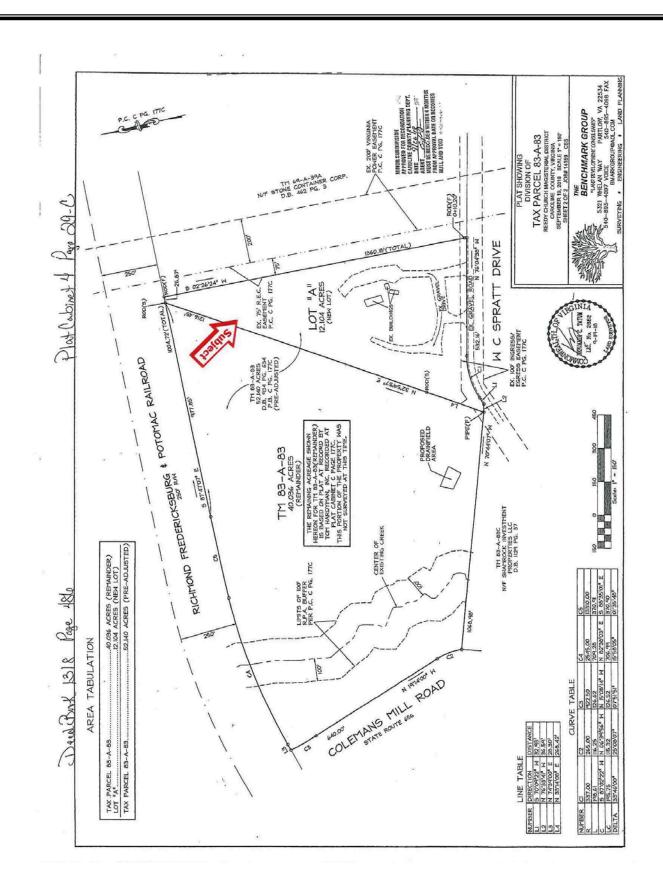

### **PLAT**

#### PROPERTY DESCRIPTION

The subject property is shown on Caroline County Tax Map records as parcel number #83-A-83D. According to the tax records the property contains 12.104 acres. The deed is recorded in Deed Book 1344 on Page 917. The plat is recorded in Plat Cabinet C-177C.

The subject property is currently zoned Industrial (M1). There are approximately 760.84 lineal feet of road frontage on W C Spratt Drive, a 100-foot ingress/egress easement. There is also about 26.87 lineal feet of frontage on the Richmond Fredericksburg & Potomac Railroad right-of-way. The subject property has a total of 1,360.18 lineal feet on a Rappahannock Electric Cooperative electric right-of-way.