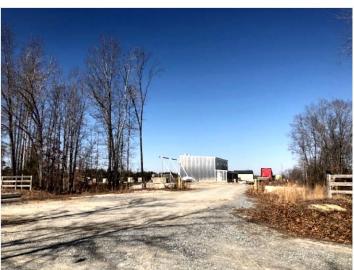

# **PHOTOGRAPHS**

The subject property is mostly cleared and includes a gravel drive around the site. It was previously used as a timber mill site with several existing mill buildings. The site has upgraded 2,000-AMP service. Proposed county water, sanitary sewer and natural gas utilities may be nearby but don't serve the subject property yet. NOTE: the existing lumber kiln has been sold and will be removed from the site. Subject to a Right of First Refusal by adjacent Industrial owner, M.C. Dean Inc. All improvements are being offered "As-Is, Where-Is" on the subject property for this transaction