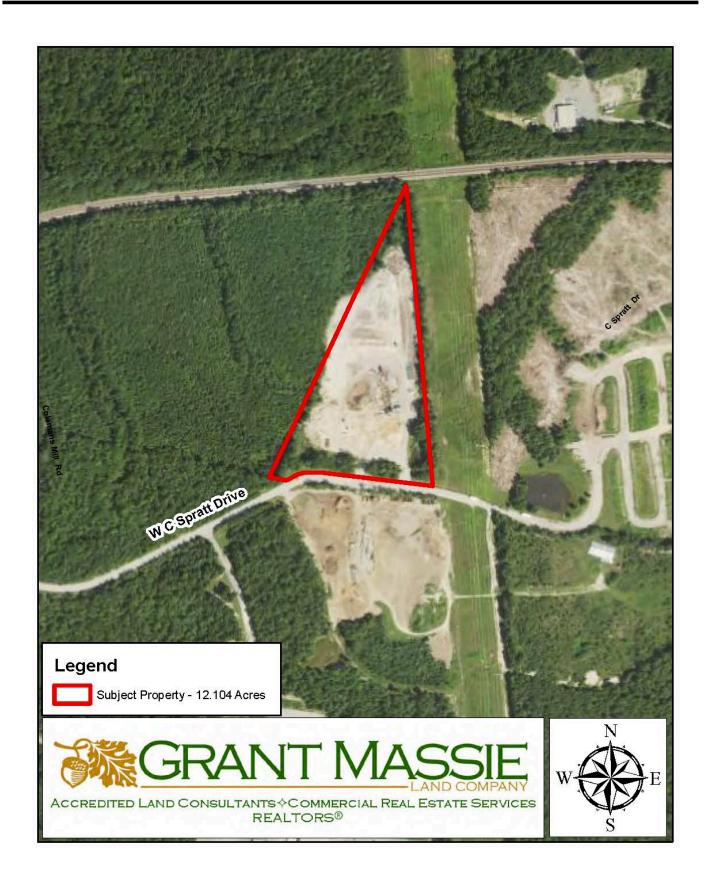

red and includes a gravel drive around the site. It was previously used as a timber mill site with several existing mill buildings. The site has upgraded 2,000-AMP service. Proposed county water, sanitary sewer and natural gas utilities may be nearby but don't serve the subject property yet. NOTE: the existing lumber kiln has been sold and will be removed from the site. Subject to a Right of First Refusal by adjacent Industrial owner, M.C. Dean Inc. All improvements are being offered "As-Is, Where-Is" on the subject property for this transaction

The subject property is located about 3.1 miles +/- to Exit # 104 of Interstate 95 (Carmel Church/Rt 207) and about three-quarters of a mile from Route 207.

### TAX MAP



# **PHOTOGRAPHS**













### **PLAT**



### **AERIAL PHOTOGRAPH**



## TOPOGRAPHIC MAP



### **ZONING MAP**



### LOCATION MAP