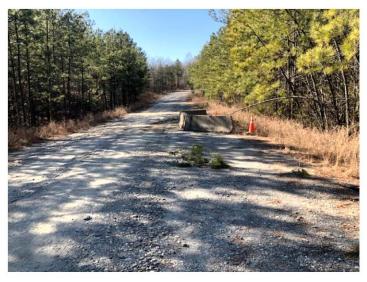

The subject property is mostly cleared and includes a gravel drive around the site. It was previously used as a timber mill site with several existing mill buildings. The site has upgraded 2,000-AMP service. Proposed county water, sanitary sewer and natural gas utilities may be nearby but don't serve the subject property yet. NOTE: the existing lumber kiln has been sold and will be removed from the site. Subject to a Right of First Refusal by adjacent Industrial owner, M.C. Dean Inc. All improvements are being offered "As-Is, Where-Is" on the subject property for this transaction