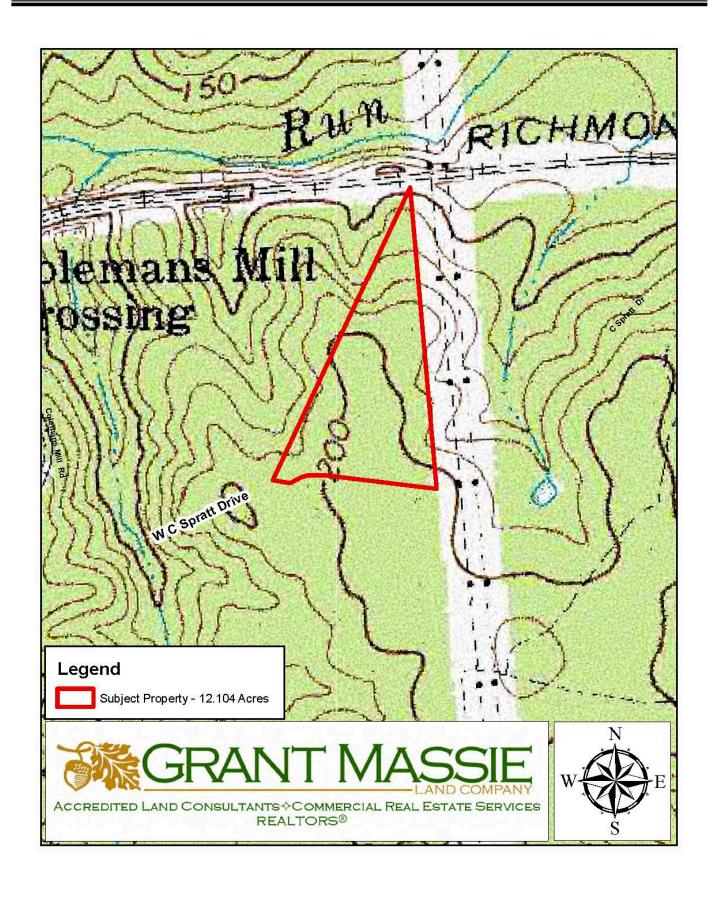

vel drive around the site. It was previously used as a timber mill site with several existing mill buildings. The site has upgraded 2,000-AMP service. Proposed county water, sanitary sewer and natural gas utilities may be nearby but don't serve the subject property yet. NOTE: the existing lumber kiln has been sold and will be removed from the site. Subject to a Right of First Refusal by adjacent Industrial owner, M.C. Dean Inc. All improvements are being offered "As-Is, Where-Is" on the subject property for this transaction

The subject property is located about 3.1 miles +/- to Exit # 104 of Interstate 95 (Carmel Church/Rt 207) and about three-quarters of a mile from Route 207.

### TAX MAP



# **PHOTOGRAPHS**













### **PLAT**



### **AERIAL PHOTOGRAPH**



## TOPOGRAPHIC MAP



### **ZONING MAP**



### LOCATION MAP