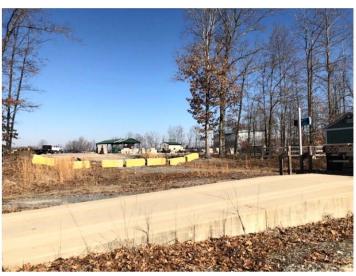

# **PHOTOGRAPHS**

The subject property is mostly cleared and includes a gravel drive around the site. It was previously used as a timber mill site with several existing mill buildings. The site has upgraded 2,000-AMP service. Proposed county water, sanitary sewer and natural gas utilities may be nearby but don't serve the subject property yet. NOTE: the existing lumber kiln has been sold and will be removed from the site. Subject to a Right of First Refusal by adjacent Industrial owner, M.C. Dean Inc. All improvements are being offered "As-Is, Where-Is" on the subject property for this transaction