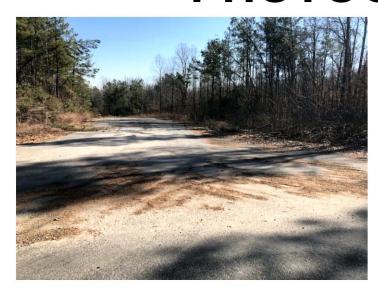

The subject property is mostly cleared and includes a gravel drive around the site. It was previously used as a timber mill site with several existing mill buildings. The site has upgraded 2,000-AMP service. Proposed county water, sanitary sewer and natural gas utilities may be nearby but don't serve the subject property yet. NOTE: the existing lumber kiln has been sold and will be removed from the site. Subject to a Right of First Refusal by adjacent Industrial owner, M.C. Dean Inc. All improvements are being offered "As-Is, Where-Is" on the subject property for this transaction