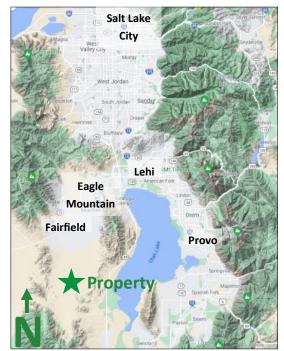

## 160 acres south of Eagle Mountain, Utah County, Utah

- 160 acres 4.7 miles south of Eagle Mountain, Utah
- Zoned in Utah County M&G-1 for mining & grazing (50-acre minimum lot size)
- Utah County parcel #: 59-142-0003
- 2021 Taxes: \$1,319.88
- No water rights
- 2.3 miles from Fairfield, Utah
- 4.7 miles from Eagle Mountain, Utah
- 15.5 miles from Lehi, Utah
- 17.2 miles from Provo, Utah
- 38 miles from Salt Lake City, Utah