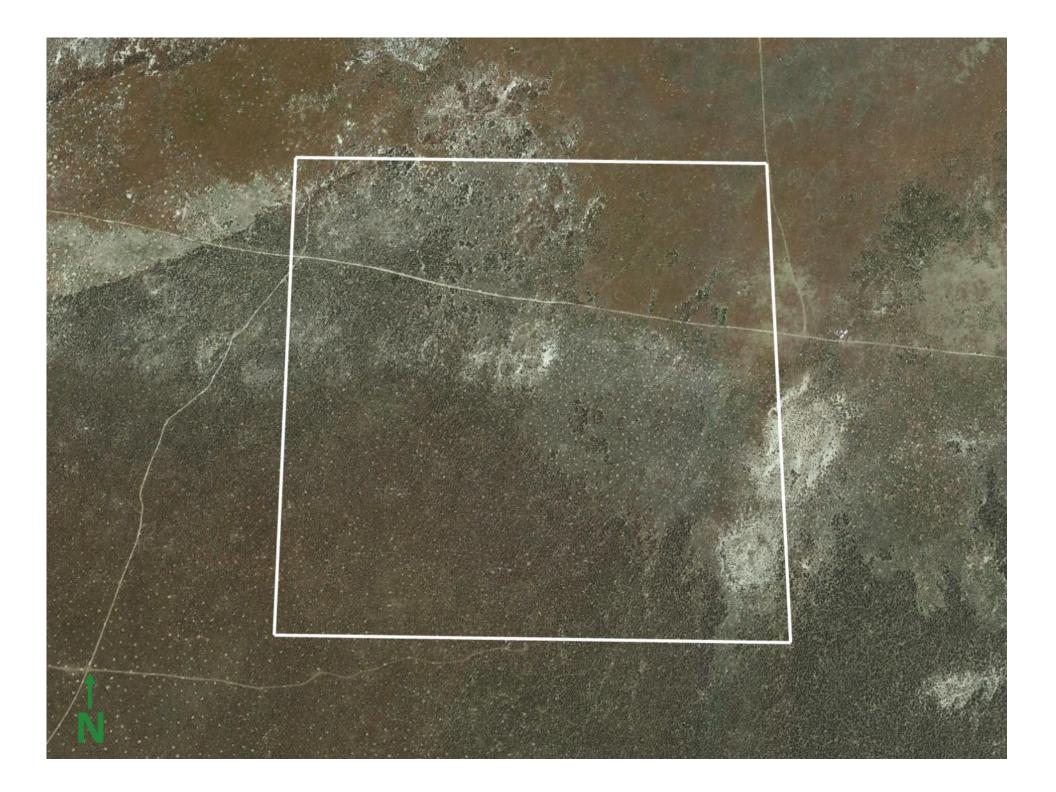

- 160 acres 4.7 miles south of Eagle Mountain, Utah
- Zoned in Utah County M&G-1 for mining & grazing (50-acre minimum lot size)
- Utah County parcel #: 59-142-0003
- 2021 Taxes: \$1,319.88
- No water rights
- 2.3 miles from Fairfield, Utah
- 4.7 miles from Eagle Mountain, Utah
- 15.5 miles from Lehi, Utah
- 17.2 miles from Provo, Utah
- 38 miles from Salt Lake City, Utah