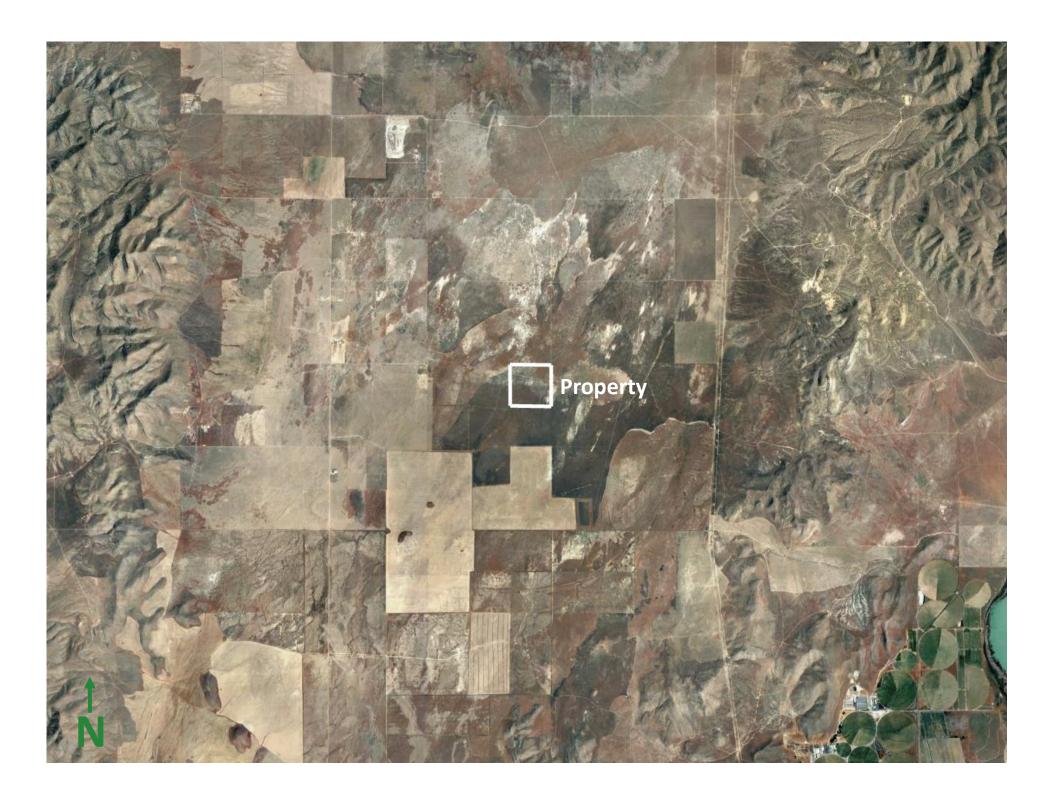

- 160 acres 4.7 miles south of Eagle Mountain, Utah
- Zoned in Utah County M&G-1 for mining & grazing (50-acre minimum lot size)
- Utah County parcel #: 59-142-0003
- 2021 Taxes: \$1,319.88
- No water rights
- 2.3 miles from Fairfield, Utah
- 4.7 miles from Eagle Mountain, Utah
- 15.5 miles from Lehi, Utah
- 17.2 miles from Provo, Utah
- 38 miles from Salt Lake City, Utah