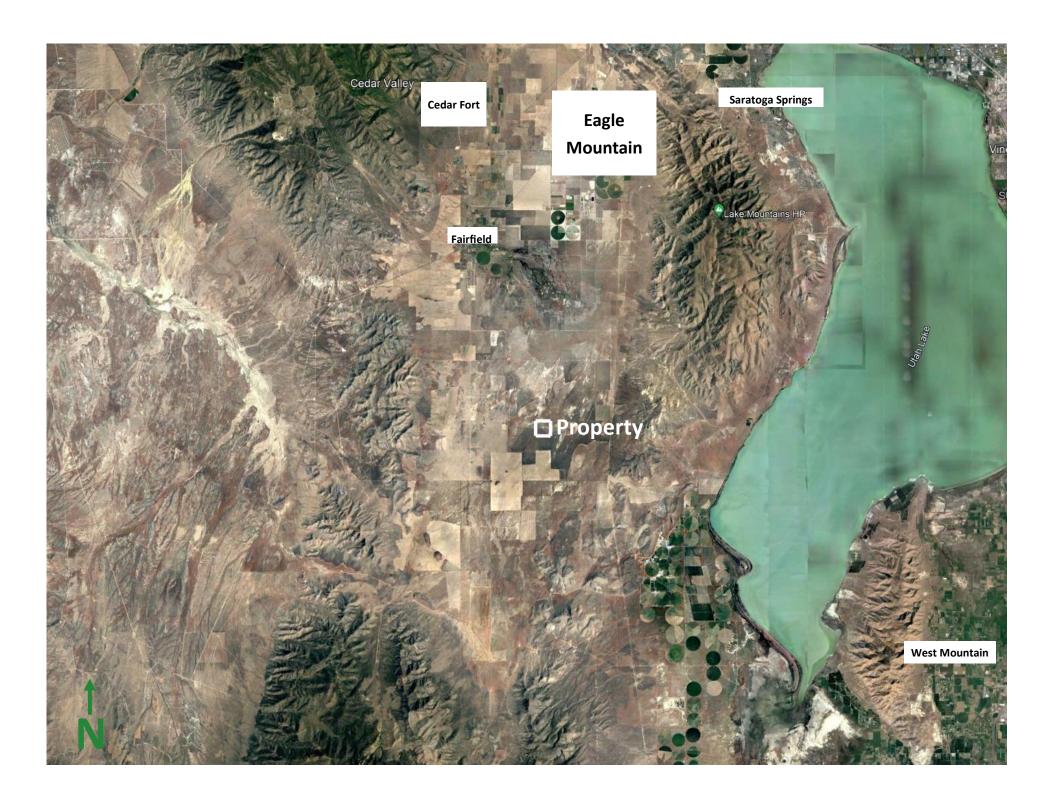

## 160 acres south of Eagle Mountain, Utah County, Utah

- 160 acres 4.7 miles south of Eagle Mountain, Utah
- Zoned in Utah County M&G-1 for mining & grazing (50-acre minimum lot size)
- Utah County parcel #: 59-142-0003
- 2021 Taxes: \$1,319.88
- No water rights
- 2.3 miles from Fairfield, Utah
- 4.7 miles from Eagle Mountain, Utah
- 15.5 miles from Lehi, Utah
- 17.2 miles from Provo, Utah
- 38 miles from Salt Lake City, Utah