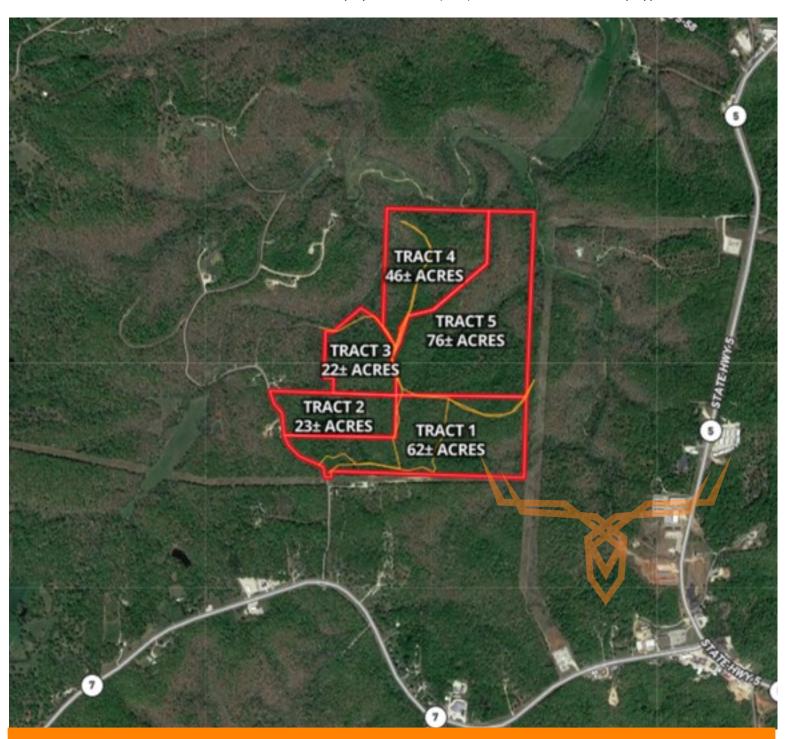

#### Open House Saturday, March 5th Noon to 2PM.

These 229± gently rolling acres are conveniently located 88± miles from Springfield, 91± miles from Columbia, 125± miles from Lee's Summit, and 172± miles from Chesterfield. The land is being offered in 5 tracts ranging from 22± acres to 76± acres! Beautiful rolling terrain with hardwood and cedar ridges, perfect for building your new home or weekend retreat. The mature hardwoods and cedar thickets offer excellent hunting opportunities and there is abundant wildlife. Only minutes from the Lake conveniences and recreation!

Tract 1: 62± gently rolling wooded acres.

Tract 2: 23± gently rolling wooded acres.

Tract 3: 22± gently rolling wooded acres.

Tract 4: 46± gently rolling wooded acres.

Tract 5: 76± gently rolling wooded acres.