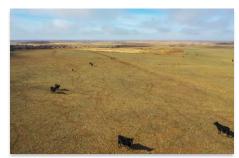

## PROPERTY HIGHLIGHTS

Price: \$480,000

Property Size: 160± Acres

Located approximately 1.25 miles southeast of Lake Fredrick sits the Manitou 160. This property has approximately 75 acres of cultivated winter pasture which is planted to supplement cattle during the winter. This tract is primarily rolling topography with lush native pasture located in the bottom to the North. This property would make an excellent winter pasture to supplement a buyer's herd with plenty of cultivation and water. While photographing this property the sandhill cranes were in vast numbers landing on the neighboring pastures. With enough water the duck hunting would be phenomenal in the bottom on the north half of the property. The current and best use of this property is winter pasture, grazing pasture with some recreational value.