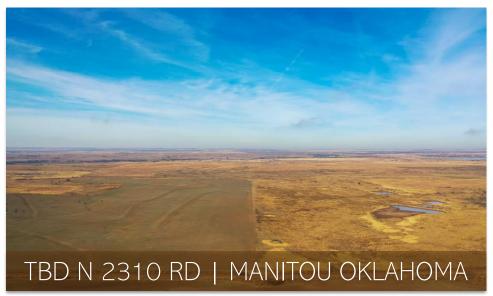

## PROPERTY HIGHLIGHTS

Price: \$480,000

Property Size: 160± Acres

Located approximately 1.25 miles southeast of Lake Fredrick sits the Manitou 160. This property has approximately 75 acres of cultivated winter pasture which is planted to supplement cattle during the winter. This tract is primarily rolling topography with lush native pasture located in the bottom to the North. This property would make an excellent winter pasture to supplement a buyer's herd with plenty of cultivation and water. While photographing this property the sandhill cranes were in vast numbers landing on the neighboring pastures. With enough water the duck hunting would be phenomenal in the bottom on the north half of the property. The current and best use of this property is winter pasture, grazing pasture with some recreational value.