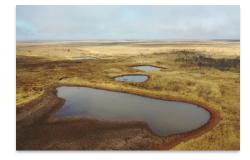

## PROPERTY HIGHLIGHTS

Price: \$480,000

Property Size: 160± Acres

Located approximately 1.25 miles southeast of Lake Fredrick sits the Manitou 160. This property has approximately 75 acres of cultivated winter pasture which is planted to supplement cattle during the winter. This tract is primarily rolling topography with lush native pasture located in the bottom to the North. This property would make an excellent winter pasture to supplement a buyer's herd with plenty of cultivation and water. While photographing this property the sandhill cranes were in vast numbers landing on the neighboring pastures. With enough water the duck hunting would be phenomenal in the bottom on the north half of the property. The current and best use of this property is winter pasture, grazing pasture with some recreational value.