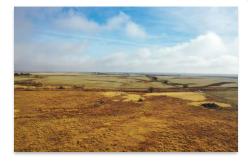

## PROPERTY HIGHLIGHTS

Price: \$480,000

Property Size: 160± Acres

Located approximately 1.25 miles southeast of Lake Fredrick sits the Manitou 160. This property has approximately 75 acres of cultivated winter pasture which is planted to supplement cattle during the winter. This tract is primarily rolling topography with lush native pasture located in the bottom to the North. This property would make an excellent winter pasture to supplement a buyer's herd with plenty of cultivation and water. While photographing this property the sandhill cranes were in vast numbers landing on the neighboring pastures. With enough water the duck hunting would be phenomenal in the bottom on the north half of the property. The current and best use of this property is winter pasture, grazing pasture with some recreational value.