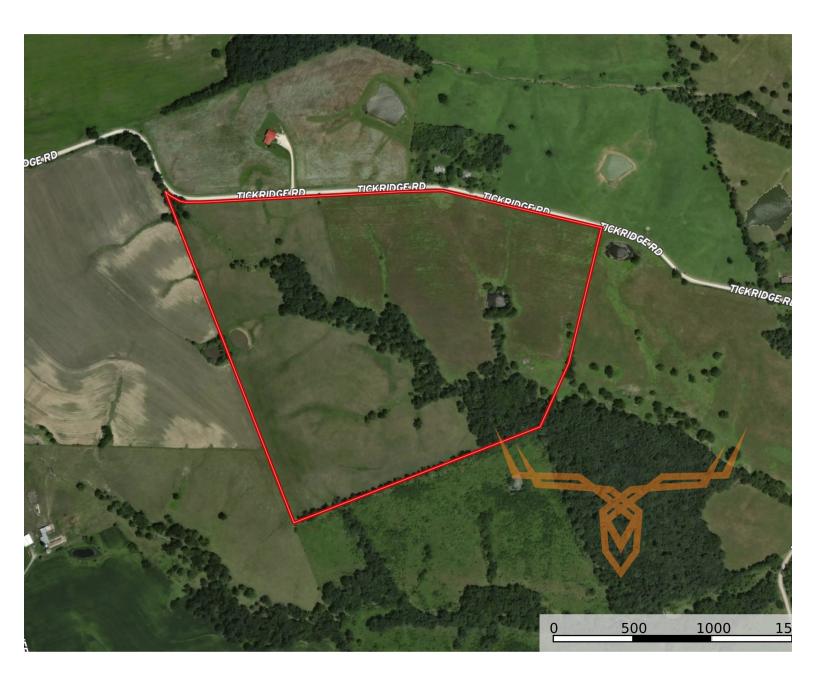

## 88.7 Surveyed Acres with Hunting, Homesite & Income for Sale

www.TrophyPA.com · (855) 573-5263 · leads@trophypa.com

**PROPERTY ADDRESS:** 00 Tickridge Road Silex, MO 63372

### **PROPERTY HIGHLIGHTS:**

- 88.7 surveyed acres located in Northern Lincoln County
- Only 30 miles north of Wentzville
- 70± acres are currently in crops
- Great combination farm
- Great building sites

PRICE: \$842,650 ACRES: 88.7 COUNTY: Lincoln

- Hunting and Recreation Opportunity
- Located only 1.5 miles from Hwy 61
- Wet weather creek
- 2 small ponds
- Hardwoods, wooded draws and rolling hills

**PRESENTED BY:** 

#### **PROPERTY DESCRIPTION:**

Perfect combination farm located in Northern Lincoln County. These 88.7 surveyed acres are located along Tickridge Rd east of Highway 61 approx. 1.5 miles. This awesome tract offers an excellent location for a short commute to the Highway, great home sites, tillable land for annual income, hunting, wet weather creek and 2 ponds. The open ground could be easily converted back to pasture for cattle or horses. With the beautiful hardwoods, wooded draws, grassy edges and rolling hills currently in crops this place is a perfect fit for a hunter or outdoor enthusiast. Hard to find tracts with so much to offer in this market, come check this one out and covert this blank canvas into your own paradise!