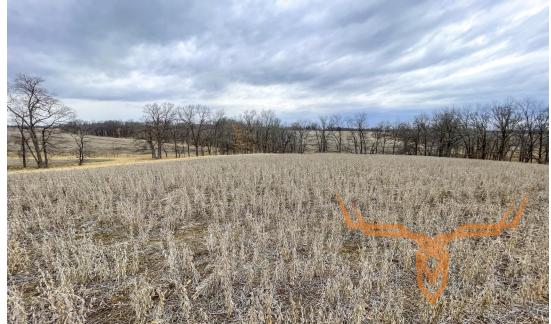

PRICE: \$842,650 ACRES: 88.7 COUNTY: Lincoln

- Hunting and Recreation Opportunity
- Located only 1.5 miles from Hwy 61
- Wet weather creek
- 2 small ponds
- Hardwoods, wooded draws and rolling hills

**PRESENTED BY:** 

#### **PROPERTY DESCRIPTION:**

Perfect combination farm located in Northern Lincoln County. These 88.7 surveyed acres are located along Tickridge Rd east of Highway 61 approx. 1.5 miles. This awesome tract offers an excellent location for a short commute to the Highway, great home sites, tillable land for annual income, hunting, wet weather creek and 2 ponds. The open ground could be easily converted back to pasture for cattle or horses. With the beautiful hardwoods, wooded draws, grassy edges and rolling hills currently in crops this place is a perfect fit for a hunter or outdoor enthusiast. Hard to find tracts with so much to offer in this market, come check this one out and covert this blank canvas into your own paradise!