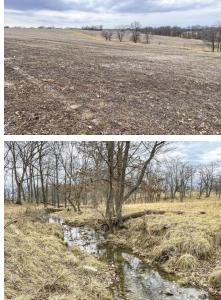

PRICE: \$842,650 ACRES: 88.7 COUNTY: Lincoln

- Hunting and Recreation Opportunity
- Located only 1.5 miles from Hwy 61
- Wet weather creek
- 2 small ponds
- Hardwoods, wooded draws and rolling hills

**PRESENTED BY:** 

#### **PROPERTY DESCRIPTION:**

Perfect combination farm located in Northern Lincoln County. These 88.7 surveyed acres are located along Tickridge Rd east of Highway 61 approx. 1.5 miles. This awesome tract offers an excellent location for a short commute to the Highway, great home sites, tillable land for annual income, hunting, wet weather creek and 2 ponds. The open ground could be easily converted back to pasture for cattle or horses. With the beautiful hardwoods, wooded draws, grassy edges and rolling hills currently in crops this place is a perfect fit for a hunter or outdoor enthusiast. Hard to find tracts with so much to offer in this market, come check this one out and covert this blank canvas into your own paradise!