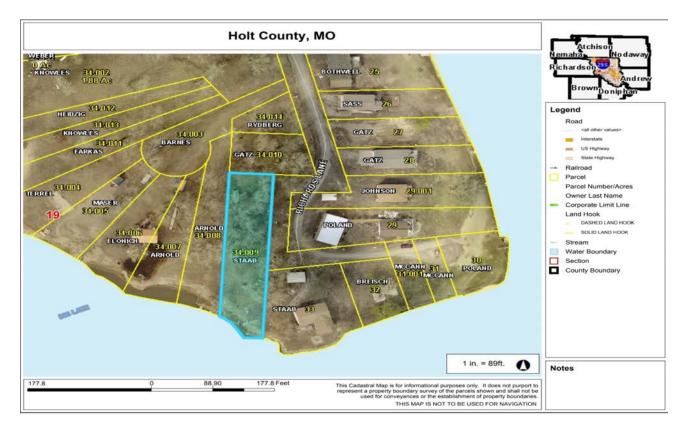

Price: \$45,500.00

Lot Size: Approx. 100' X 427'

School District: Craig Taxes: 2021 taxes were \$292.94

#### #11 Lot 6 Eagles Landing, Big Lake, MO 64437 Google Aerial Map

Tax Map