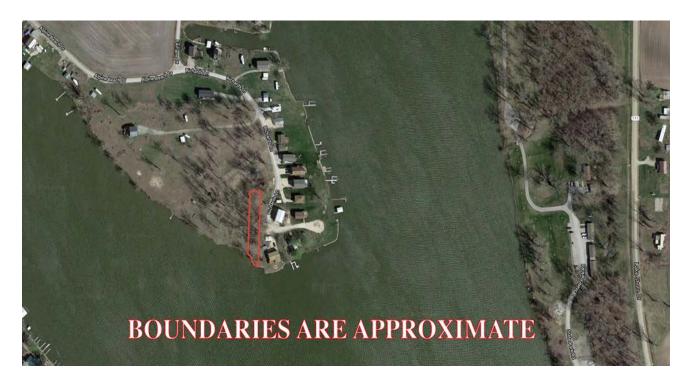

# #11 Lot 6 Eagles Landing, Big Lake, MO 64437

This lot location has an INCREDIBLE view with great shade trees! It is approx. 427' deep with wonderful space. This is a spot the Eagles love to frequent! There is an adjoining lot with cabin, <u>123 Richards Lane</u>, that has 2 bedrooms and 1+ bath. The Sellers would be willing to do a combo price if bought together! Come see it for yourself!

#### #11 Lot 6 Eagles Landing, Big Lake, MO 64437 Google Aerial Map

Tax Map