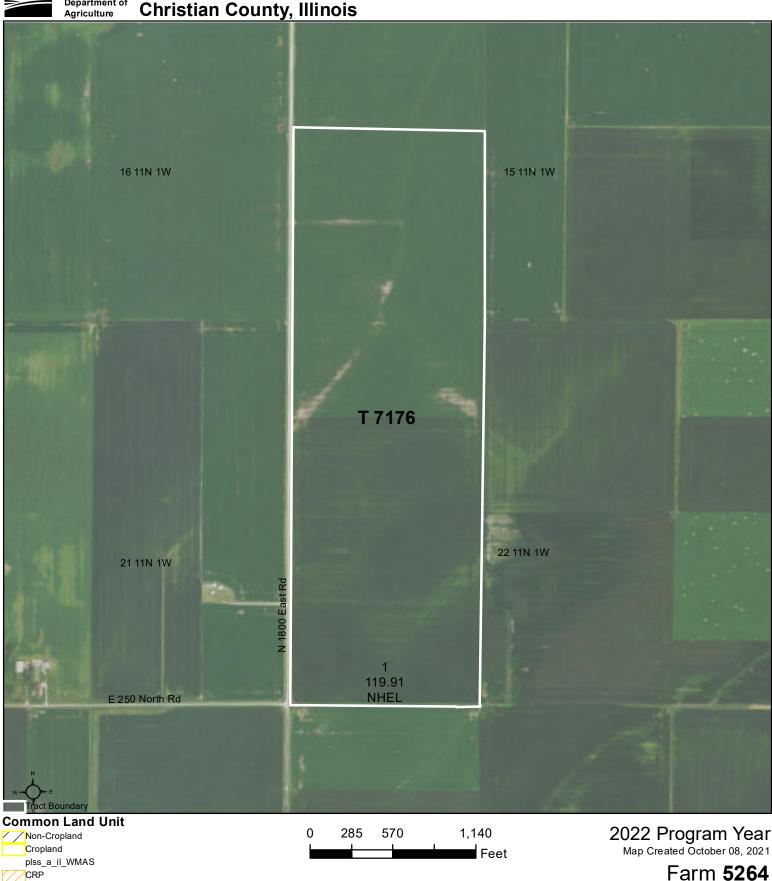

## Tract Cropland Total: 119.91 acres

IL021\_T7176

Tract 7176

United States Department of Agriculture (USDA) Farm Service Agency (FSA) maps are for FSA Program administration only. This map does not represent a legal survey or reflect actual ownership; rather it depicts the information provided directly from the producer and/or National Agricultural Imagery Program (NAIP) imagery. The producer accepts the data 'as is' and assumes all risks associated with its use. USDA-FSA assumes no responsibility for actual or consequential damage incurred as a result of any user's reliance on this data outside FSA Programs. Wetland identifiers do not represent the size, shape, or specific determination of the area. Refer to your original determination (CPA-026 and attached maps) for exact boundaries and determinations or contact USDA Natural Resources Conservation Service (NRCS).