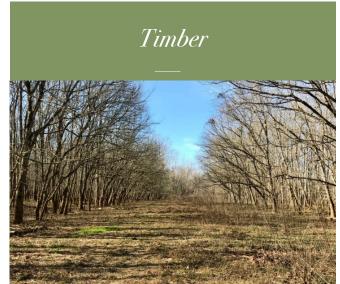

## **PROPERTY DETAILS:**

- Location: Newton County
- 4508 sq ft Metal Building
- 960 sq ft Storage Building
- 5 Acre Lake
- 3 Acre Pond
- 4,200 ft South River Frontage
- 48 Acres Hardwoods
- 12 Acres Mixed Pine Mix

\$ 1,165,784 (\$5.950 PER ACRE)

This 195+ acre South River property has endless possibilities. Currently used as a cattle farm that is fenced and cross fenced, this farm could be a summer camp, equestrian estate, hunting property, residential development or plant pines for a timber farm. Just a 45 minute drive from downtown Atlanta, the farm has two fishing ponds 5 acres and 3 acres, 4,500+ feet of South River frontage, 125 acres of open fields and pasture, 48 acres of hardwood and 12 acres of pine/hardwood mix. Bring your ideas and make this property your own.