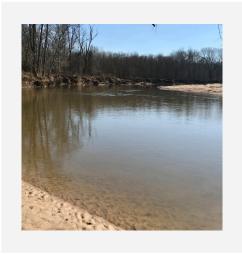

## **PROPERTY DETAILS:**

- Location: Newton County
- 4508 sq ft Metal Building
- 960 sq ft Storage Building
- 5 Acre Lake
- 3 Acre Pond
- 4,200 ft South River Frontage
- 48 Acres Hardwoods
- 12 Acres Mixed Pine Mix

\$ 1,165,784 (\$5.950 PER ACRE)

This 195+ acre South River property has endless possibilities. Currently used as a cattle farm that is fenced and cross fenced, this farm could be a summer camp, equestrian estate, hunting property, residential development or plant pines for a timber farm. Just a 45 minute drive from downtown Atlanta, the farm has two fishing ponds 5 acres and 3 acres, 4,500+ feet of South River frontage, 125 acres of open fields and pasture, 48 acres of hardwood and 12 acres of pine/hardwood mix. Bring your ideas and make this property your own.