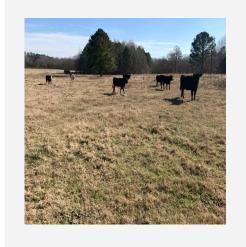

\$ 1,165,784 (\$5.950 PER ACRE)

This 195+ acre South River property has endless possibilities. Currently used as a cattle farm that is fenced and cross fenced, this farm could be a summer camp, equestrian estate, hunting property, residential development or plant pines for a timber farm. Just a 45 minute drive from downtown Atlanta, the farm has two fishing ponds 5 acres and 3 acres, 4,500+ feet of South River frontage, 125 acres of open fields and pasture, 48 acres of hardwood and 12 acres of pine/hardwood mix. Bring your ideas and make this property your own.