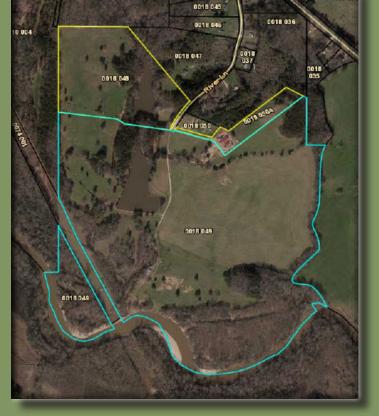

## **PROPERTY DETAILS:**

- Location: Newton County
- 4508 sq ft Metal Building
- 960 sq ft Storage Building
- 5 Acre Lake
- 3 Acre Pond
- 4,200 ft South River Frontage
- 48 Acres Hardwoods
- 12 Acres Mixed Pine Mix

\$ 1,165,784 (\$5.950 PER ACRE)

This 195+ acre South River property has endless possibilities. Currently used as a cattle farm that is fenced and cross fenced, this farm could be a summer camp, equestrian estate, hunting property, residential development or plant pines for a timber farm. Just a 45 minute drive from downtown Atlanta, the farm has two fishing ponds 5 acres and 3 acres, 4,500+ feet of South River frontage, 125 acres of open fields and pasture, 48 acres of hardwood and 12 acres of pine/hardwood mix. Bring your ideas and make this property your own.