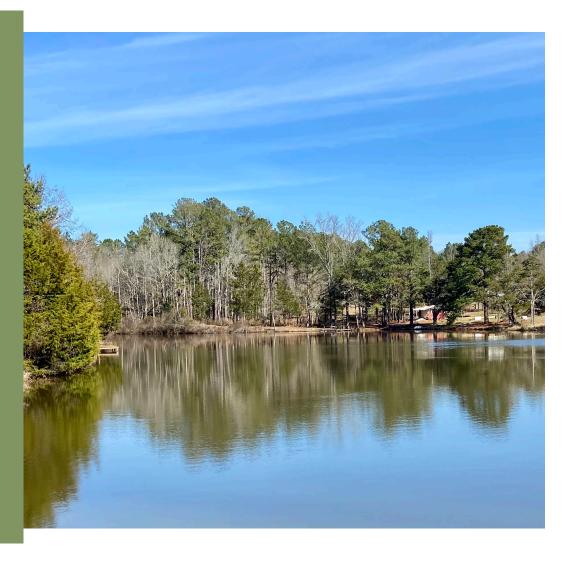

## **PROPERTY DETAILS:**

- Location: Newton County
- 4508 sq ft Metal Building
- 960 sq ft Storage Building
- 5 Acre Lake
- 3 Acre Pond
- 4,200 ft South River Frontage
- 48 Acres Hardwoods
- 12 Acres Mixed Pine Mix

\$ 1,165,784 (\$5.950 PER ACRE)

This 195+ acre South River property has endless possibilities. Currently used as a cattle farm that is fenced and cross fenced, this farm could be a summer camp, equestrian estate, hunting property, residential development or plant pines for a timber farm. Just a 45 minute drive from downtown Atlanta, the farm has two fishing ponds 5 acres and 3 acres, 4,500+ feet of South River frontage, 125 acres of open fields and pasture, 48 acres of hardwood and 12 acres of pine/hardwood mix. Bring your ideas and make this property your own.