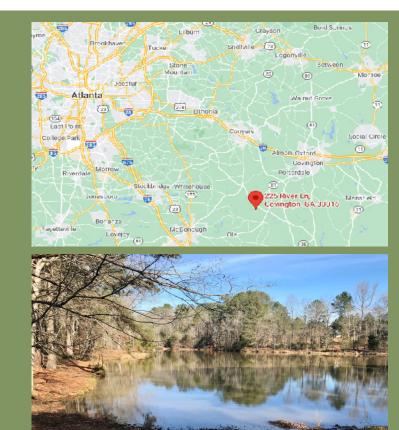

## FOR SALE

225 RIVER LANE COVINGTON, GA 30016

195.93 Acre Farm Fenced and Cross Fenced

\$ 1,165,784 (\$5.950 PER ACRE)

This 195+ acre South River property has endless possibilities. Currently used as a cattle farm that is fenced and cross fenced, this farm could be a summer camp, equestrian estate, hunting property, residential development or plant pines for a timber farm. Just a 45 minute drive from downtown Atlanta, the farm has two fishing ponds 5 acres and 3 acres, 4,500+ feet of South River frontage, 125 acres of open fields and pasture, 48 acres of hardwood and 12 acres of pine/hardwood mix. Bring your ideas and make this property your own.