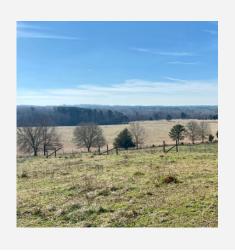

\$ 1,165,784 (\$5.950 PER ACRE)

This 195+ acre South River property has endless possibilities. Currently used as a cattle farm that is fenced and cross fenced, this farm could be a summer camp, equestrian estate, hunting property, residential development or plant pines for a timber farm. Just a 45 minute drive from downtown Atlanta, the farm has two fishing ponds 5 acres and 3 acres, 4,500+ feet of South River frontage, 125 acres of open fields and pasture, 48 acres of hardwood and 12 acres of pine/hardwood mix. Bring your ideas and make this property your own.

## ENDLESS POSSIBILITIES

OPEN FIELDS & PASTURES

LONG RANGE VIEWS

SOUTH RIVER FRONTAGE

CONTACT US
FOR MORE INFORMATION
OR TO SCHEDULE A TOUR

THOMAS PORTER
Managing Director
(404) 996-6304
Thomas@SouthernLandAdvisors.com