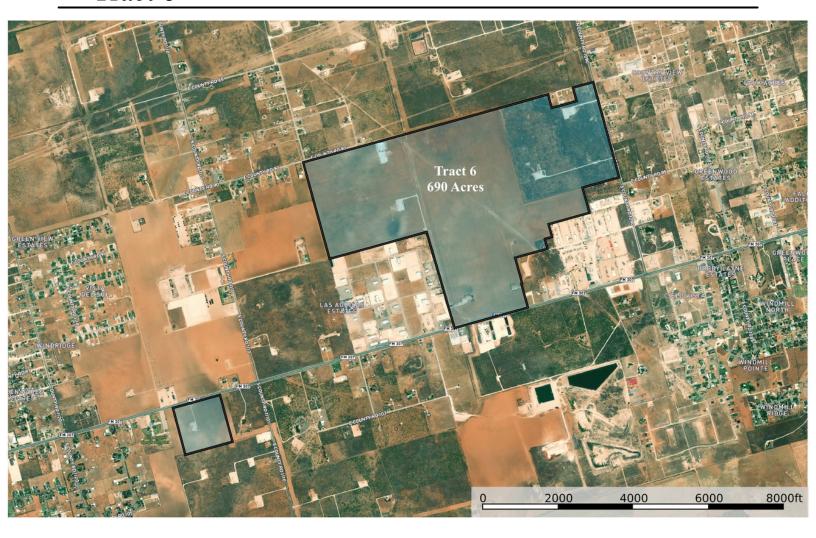

Address: TBD County Rd 90 Address: TBD County Rd 1090

Tract 3 Tract 6

Acres: 15+/- Acres Acres: 690+/- Acres

Listing Price/Acre: \$58,000/Acre Listing Price/Acre: \$13,000/Acre

Listing Price: \$870,000 Listing Price: \$8,970,000

## Tract 6