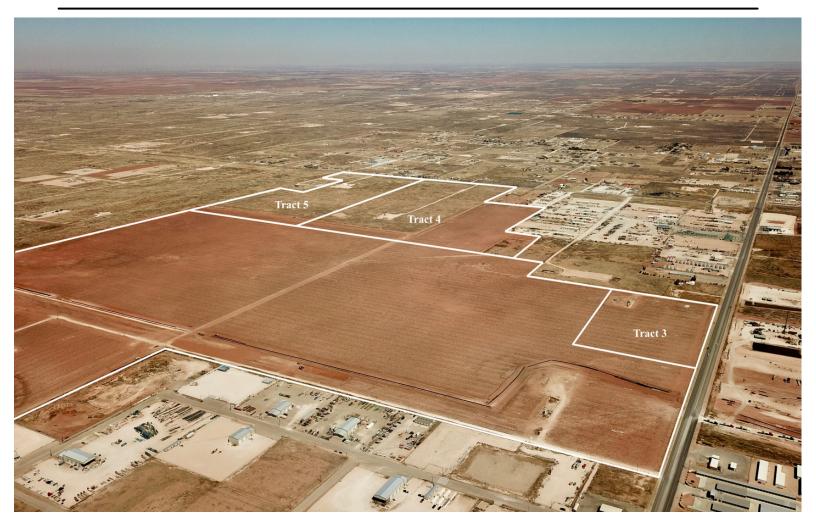

#### **Property Specifics**

Tract 1 Tract 4

Acres: 39+/- Acres Acres: 115+/- Acres

Listing Price/Acre: \$46,000/Acre Listing Price/Acre: \$10,000/Acre

Listing Price: \$1,794,000 Listing Price: \$1,150,000

Address: TBD FM 307 Address: TBD County Rd 1090

Tract 2 Tract 5

Acres: 100+/- Acres Acres: 73+/- Acres

Listing Price/Acre: \$14,000/Acre Listing Price/Acre: \$13,000/Acre

Listing Price: \$1,400,000 Listing Price: \$949,000

Address: TBD County Rd 90 Address: TBD County Rd 1090

Tract 3 Tract 6

Acres: 15+/- Acres Acres: 690+/- Acres

Listing Price/Acre: \$58,000/Acre Listing Price/Acre: \$13,000/Acre

Listing Price: \$870,000 Listing Price: \$8,970,000

## Tract 2

Tracts 3, 4, & 5