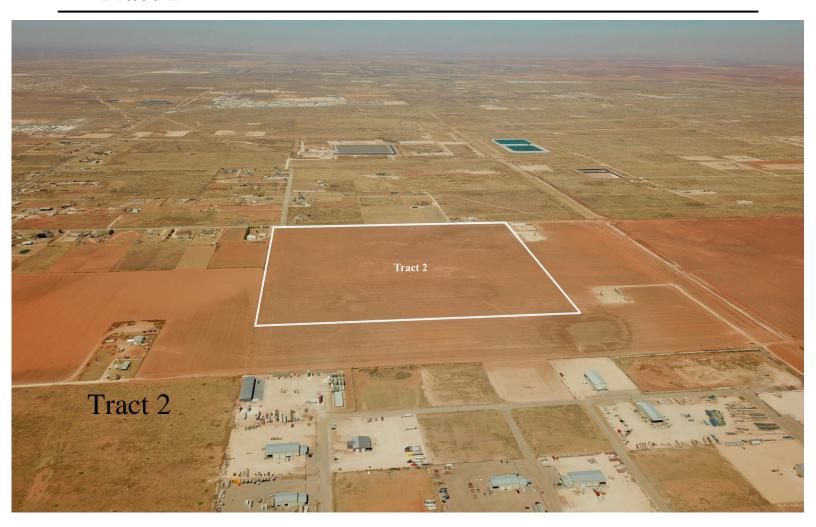

# Greenwood Development Acreage



#### Area Overview



#### **Property Specifics**

Tract 1 Tract 4

Acres: 39+/- Acres Acres: 115+/- Acres

Listing Price/Acre: \$46,000/Acre Listing Price/Acre: \$10,000/Acre

Listing Price: \$1,794,000 Listing Price: \$1,150,000

Address: TBD FM 307 Address: TBD County Rd 1090

Tract 2 Tract 5

Acres: 100+/- Acres Acres: 73+/- Acres

Listing Price/Acre: \$14,000/Acre Listing Price/Acre: \$13,000/Acre

Listing Price: \$1,400,000 Listing Price: \$949,000

Address: TBD County Rd 90 Address: TBD County Rd 1090

Tract 3 Tract 6

Acres: 15+/- Acres Acres: 690+/- Acres

Listing Price/Acre: \$58,000/Acre Listing Price/Acre: \$13,000/Acre

Listing Price: \$870,000 Listing Price: \$8,970,000

Address: TBD FM 307 Address: Multiple

## Tract 1



## Tract 2



Tracts 3, 4, & 5



## Tract 6