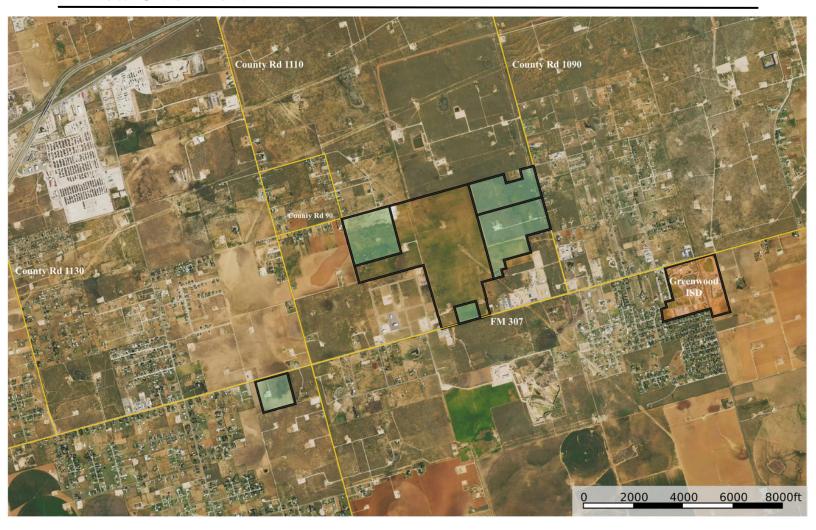

# Greenwood Development Acreage



#### Area Overview



#### **Property Specifics**

Tract 1 Tract 4

Acres: 39+/- Acres Acres: 115+/- Acres

Listing Price/Acre: \$46,000/Acre Listing Price/Acre: \$10,000/Acre

Listing Price: \$1,794,000 Listing Price: \$1,150,000

Address: TBD FM 307 Address: TBD County Rd 1090

Tract 2 Tract 5

Acres: 100+/- Acres Acres: 73+/- Acres

Listing Price/Acre: \$14,000/Acre Listing Price/Acre: \$13,000/Acre

Listing Price: \$1,400,000 Listing Price: \$949,000

Address: TBD County Rd 90 Address: TBD County Rd 1090

Tract 3 Tract 6

Acres: 15+/- Acres Acres: 690+/- Acres

Listing Price/Acre: \$58,000/Acre Listing Price/Acre: \$13,000/Acre

Listing Price: \$870,000 Listing Price: \$8,970,000

Address: TBD FM 307 Address: Multiple

## Tract 1



## Tract 2



Tracts 3, 4, & 5



## Tract 6