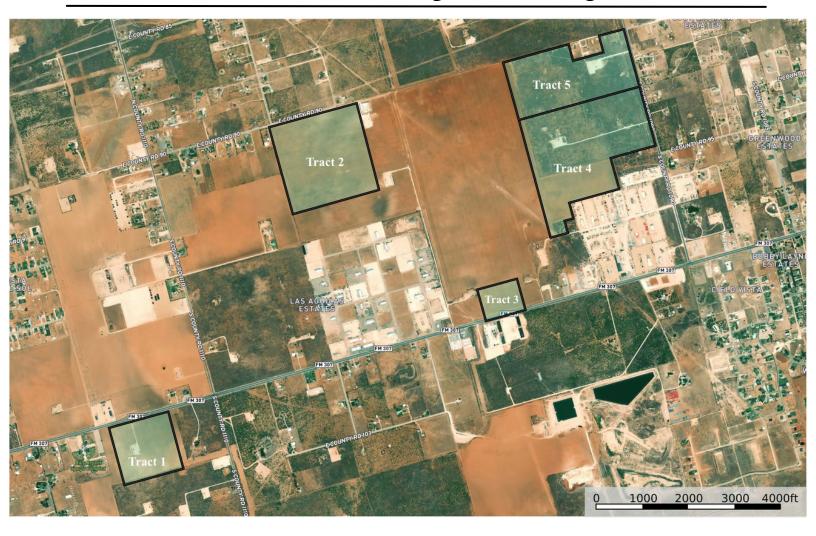

# Greenwood Development Acreage

#### Area Overview

#### **Property Specifics**

Tract 1 Tract 4

Acres: 39+/- Acres Acres: 115+/- Acres

Listing Price/Acre: \$46,000/Acre Listing Price/Acre: \$10,000/Acre

Listing Price: \$1,794,000 Listing Price: \$1,150,000

Address: TBD FM 307 Address: TBD County Rd 1090

Tract 2 Tract 5

Acres: 100+/- Acres Acres: 73+/- Acres

Listing Price/Acre: \$14,000/Acre Listing Price/Acre: \$13,000/Acre

Listing Price: \$1,400,000 Listing Price: \$949,000

Address: TBD County Rd 90 Address: TBD County Rd 1090

Tract 3 Tract 6

Acres: 15+/- Acres Acres: 690+/- Acres

Listing Price/Acre: \$58,000/Acre Listing Price/Acre: \$13,000/Acre

Listing Price: \$870,000 Listing Price: \$8,970,000

Address: TBD FM 307 Address: Multiple