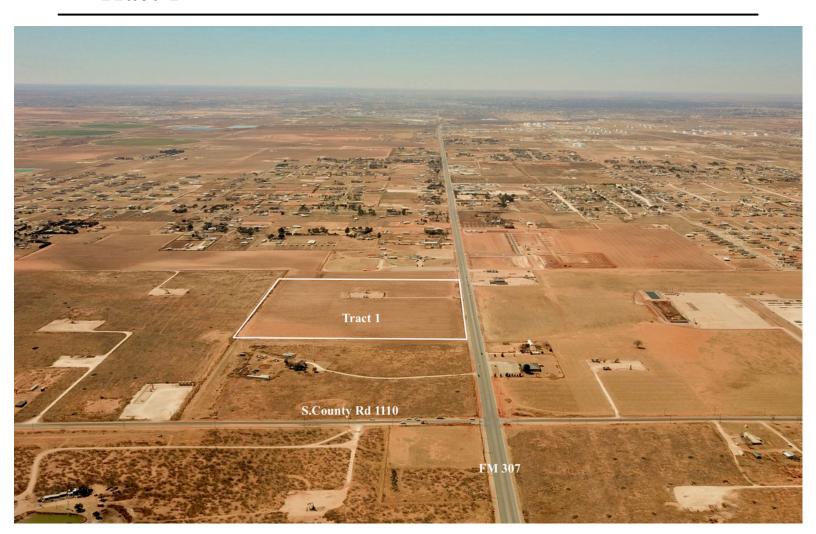

# Greenwood Development Acreage



#### Area Overview



#### **Property Specifics**

Tract 1 Tract 4

Acres: 39+/- Acres Acres: 115+/- Acres

Listing Price/Acre: \$46,000/Acre Listing Price/Acre: \$10,000/Acre

Listing Price: \$1,794,000 Listing Price: \$1,150,000

Address: TBD FM 307 Address: TBD County Rd 1090

Tract 2 Tract 5

Acres: 100+/- Acres Acres: 73+/- Acres

Listing Price/Acre: \$14,000/Acre Listing Price/Acre: \$13,000/Acre

Listing Price: \$1,400,000 Listing Price: \$949,000

Address: TBD County Rd 90 Address: TBD County Rd 1090

Tract 3 Tract 6

Acres: 15+/- Acres Acres: 690+/- Acres

Listing Price/Acre: \$58,000/Acre Listing Price/Acre: \$13,000/Acre

Listing Price: \$870,000 Listing Price: \$8,970,000

Address: TBD FM 307 Address: Multiple

## Tract 1



## Tract 2



Tracts 3, 4, & 5



## Tract 6