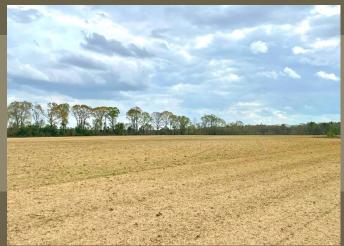

## **DETAILS**

Bluff Creek Farm is a 100+/- acre recreational tract located in Wilcox County. It consists of approximately 15 acres of cultivatable land, a hardwood bottom covered with magnolias and sizeable timber, creek frontage which runs year-round, and approximately 45 acres of clear cut. This property holds wildlife and has a proven record of producing quality hunting for deer, turkey, and ducks. Bluff Creek Farm has the potential to be something really special. Don't miss out on this one!