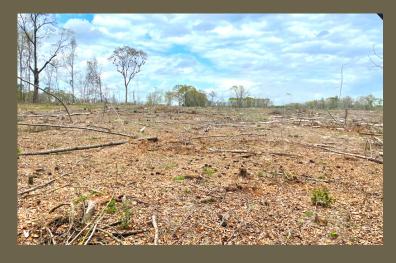

## **DETAILS**

Bluff Creek Farm is a 100+/- acre recreational tract located in Wilcox County. It consists of approximately 15 acres of cultivatable land, a hardwood bottom covered with magnolias and sizeable timber, creek frontage which runs year-round, and approximately 45 acres of clear cut. This property holds wildlife and has a proven record of producing quality hunting for deer, turkey, and ducks. Bluff Creek Farm has the potential to be something really special. Don't miss out on this one!