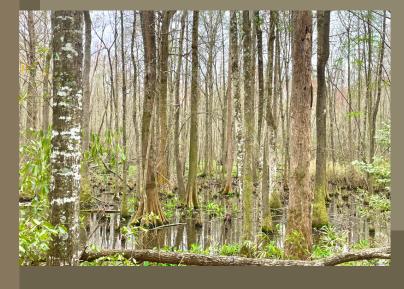

## **DETAILS**

Bluff Creek Farm is a 100+/- acre recreational tract located in Wilcox County. It consists of approximately 15 acres of cultivatable land, a hardwood bottom covered with magnolias and sizeable timber, creek frontage which runs year-round, and approximately 45 acres of clear cut. This property holds wildlife and has a proven record of producing quality hunting for deer, turkey, and ducks. Bluff Creek Farm has the potential to be something really special. Don't miss out on this one!