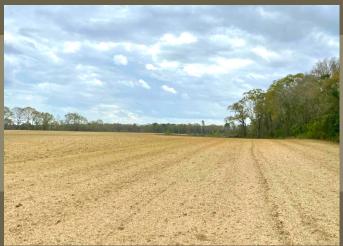

## **DETAILS**

Bluff Creek Farm is a 100+/- acre recreational tract located in Wilcox County. It consists of approximately 15 acres of cultivatable land, a hardwood bottom covered with magnolias and sizeable timber, creek frontage which runs year-round, and approximately 45 acres of clear cut. This property holds wildlife and has a proven record of producing quality hunting for deer, turkey, and ducks. Bluff Creek Farm has the potential to be something really special. Don't miss out on this one!