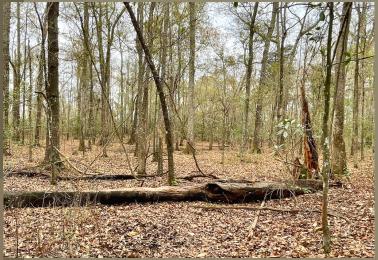

## **DETAILS**

Bluff Creek Farm is a 100+/- acre recreational tract located in Wilcox County. It consists of approximately 15 acres of cultivatable land, a hardwood bottom covered with magnolias and sizeable timber, creek frontage which runs year-round, and approximately 45 acres of clear cut. This property holds wildlife and has a proven record of producing quality hunting for deer, turkey, and ducks. Bluff Creek Farm has the potential to be something really special. Don't miss out on this one!