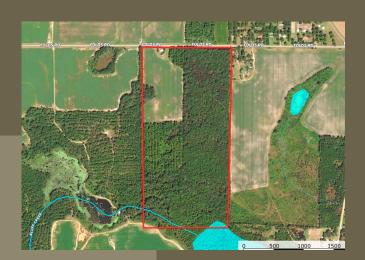

## **DETAILS**

Bluff Creek Farm is a 100+/- acre recreational tract located in Wilcox County. It consists of approximately 15 acres of cultivatable land, a hardwood bottom covered with magnolias and sizeable timber, creek frontage which runs year-round, and approximately 45 acres of clear cut. This property holds wildlife and has a proven record of producing quality hunting for deer, turkey, and ducks. Bluff Creek Farm has the potential to be something really special. Don't miss out on this one!