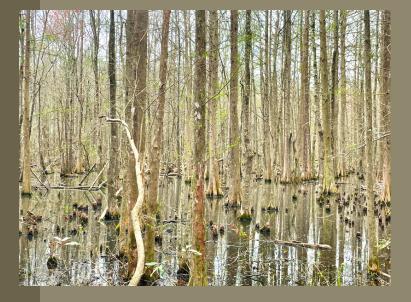

## **DETAILS**

Bluff Creek Farm is a 100+/- acre recreational tract located in Wilcox County. It consists of approximately 15 acres of cultivatable land, a hardwood bottom covered with magnolias and sizeable timber, creek frontage which runs year-round, and approximately 45 acres of clear cut. This property holds wildlife and has a proven record of producing quality hunting for deer, turkey, and ducks. Bluff Creek Farm has the potential to be something really special. Don't miss out on this one!