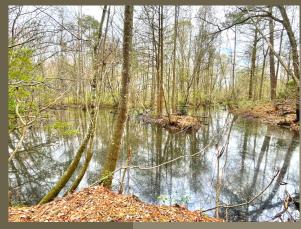

## **DETAILS**

Bluff Creek Farm is a 100+/- acre recreational tract located in Wilcox County. It consists of approximately 15 acres of cultivatable land, a hardwood bottom covered with magnolias and sizeable timber, creek frontage which runs year-round, and approximately 45 acres of clear cut. This property holds wildlife and has a proven record of producing quality hunting for deer, turkey, and ducks. Bluff Creek Farm has the potential to be something really special. Don't miss out on this one!