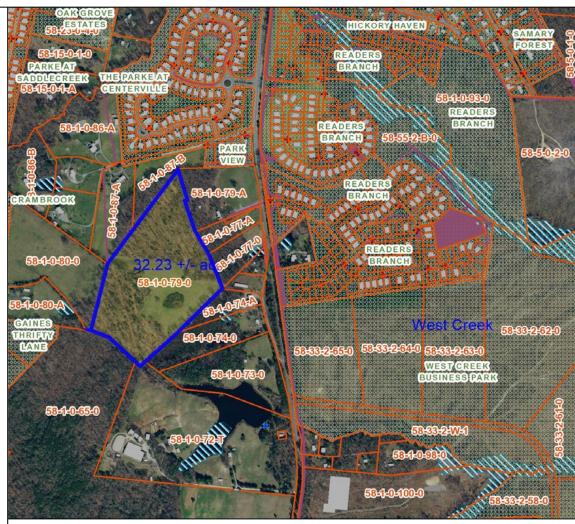

#### OAK GROVE 58-23-0-4-0 **County of** READERS FOREST Goochland, Virginia 58-15-0-1-0 PARKE AT BRANCH THE PARKE AT ADDLECREEK Legend 58-15-0-1-A Census Boundary - 2019 58-1-0-93-0 Schools READERS BRANCH Parks 58-1-0-86-READERS BRANCH Address Points . 58-5-0-2-0 VIEW Structures Parcel Tax Map Labels 6 % READERS Parcels 58-1-0-79-A BRANCH Subdivisions CRAMBROOK Survey Monuments Δ Easements READERS Wetland Areas Wet Hydrants BRANCH Dry Hydrants 58-1-0-80-0 32.23 +/- al Road Labels 58-1-0-79-0 School Property -0-74-A 58-1-0-80-A West Creek 58-33-2-62-0 GAINES THRIFTY 58-1-0-74-0 LANE 58-33-2-64-0 58-33-2-63-0 58-33-2-65-0 WEST CREEK 58-1-0-73-0 BUSINESS PARK 58-1-0-65-0 58-33-2-W-E

Title: 32 + ac. - Hockett Road

200 400 600 800 1:9.028 / 1"=752 Feet

DISCLAIMER: This map depicts data derived from public records and presented "as is." It is not a legal representation of any feature depicted. Determinations of topography or contours, and depictions of physical improvements and property lines are for general information only and cannot be used for the design, modification, or construction of improvements to real property or for flood plain determinations. Goochland County disclaims all warranties, express or implied, including implied warranties of merchantability and fliness for a particular purpose. Goochland County assumes no responsibility or liability for any errors, omissions, or inaccuracies Contact (804) 556-5832 with questions