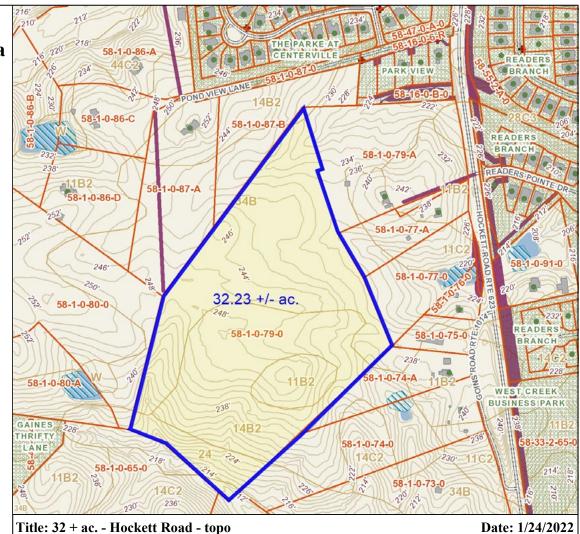

#### **TOPOGRAPHY MAP** -

Title: 32 + ac. - Hockett Road

200 400 600 800 1:9.028 / 1"=752 Feet

DISCLAIMER: This map depicts data derived from public records and presented "as is." It is not a legal representation of any feature depicted. Determinations of topography or contours, and depictions of physical improvements and property lines are for general information only and cannot be used for the design, modification, or construction of improvements to real property or for flood plain determinations. Goochland County disclaims all warranties, express or implied, including implied warranties of merchantability and fliness for a particular purpose. Goochland County assumes no responsibility or liability for any errors, omissions, or inaccuracies Contact (804) 556-5832 with questions