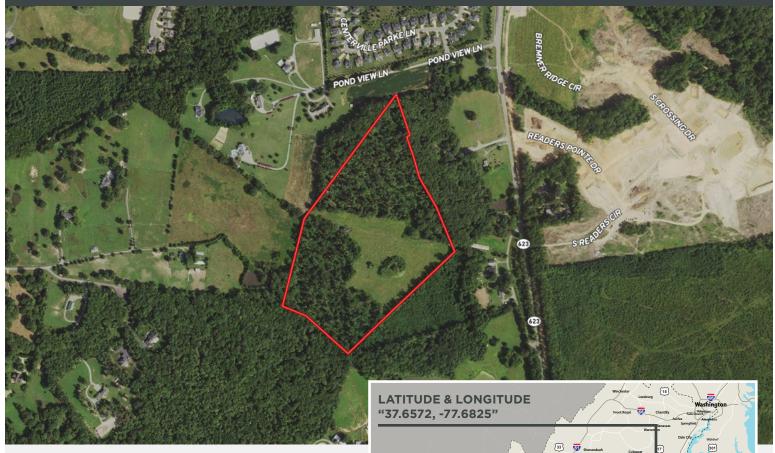

### **AERIAL MAP**

Easements

Wetland Areas

Wet Hydrants Dry Hydrants

Road Labels

School Property

200 400 600 800 1:9.028 / 1"=752 Feet

Title: 32 + ac. - Hockett Road - aerial

DISCLAIMER: This map depicts data derived from public records and presented "as is." It is not a legal representation of any feature depicted. Determinations of topography or contours, and depictions of physical improvements and property lines are for general information only and cannot be used for the design, modification, or construction of improvements to real property or for flood plain determinations. Goochland County disclaims all warranties, express or implied, including implied warranties of merchantability and flitness for a particular purpose. Goochland County assumes no responsibility or liability for any errors, omissions, or inaccuracies Contact (804) 556-5832 with questions