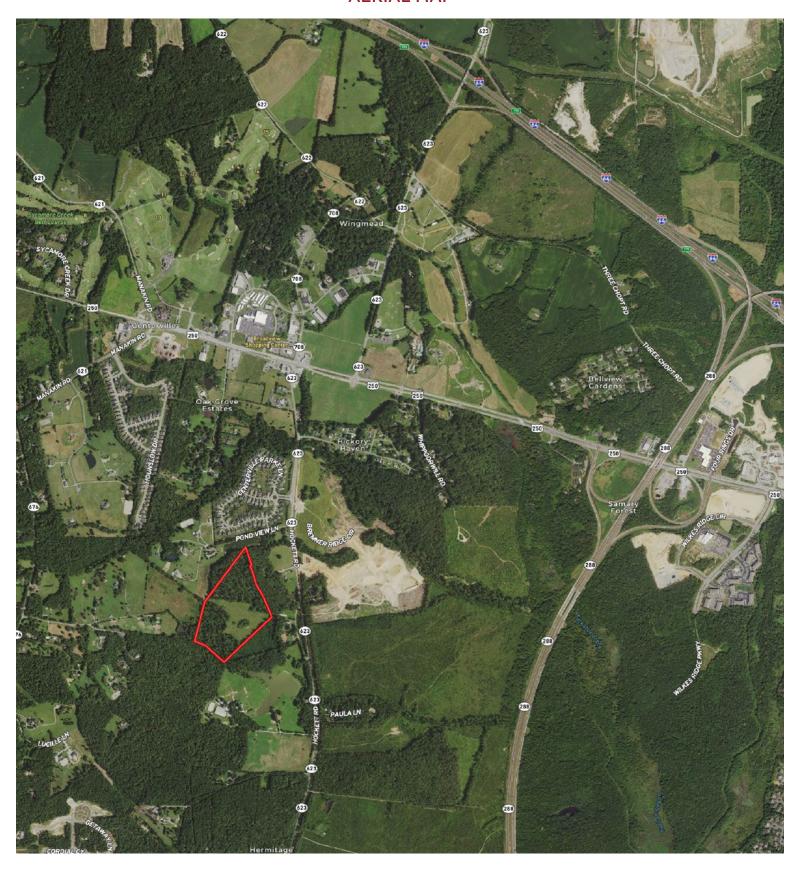

### **AERIAL MAP**

Easements

Wetland Areas

Wet Hydrants Dry Hydrants

Road Labels

School Property

200 400 600 800 1:9.028 / 1"=752 Feet

Title: 32 + ac. - Hockett Road - aerial

DISCLAIMER: This map depicts data derived from public records and presented "as is." It is not a legal representation of any feature depicted. Determinations of topography or contours, and depictions of physical improvements and property lines are for general information only and cannot be used for the design, modification, or construction of improvements to real property or for flood plain determinations. Goochland County disclaims all warranties, express or implied, including implied warranties of merchantability and flitness for a particular purpose. Goochland County assumes no responsibility or liability for any errors, omissions, or inaccuracies Contact (804) 556-5832 with questions