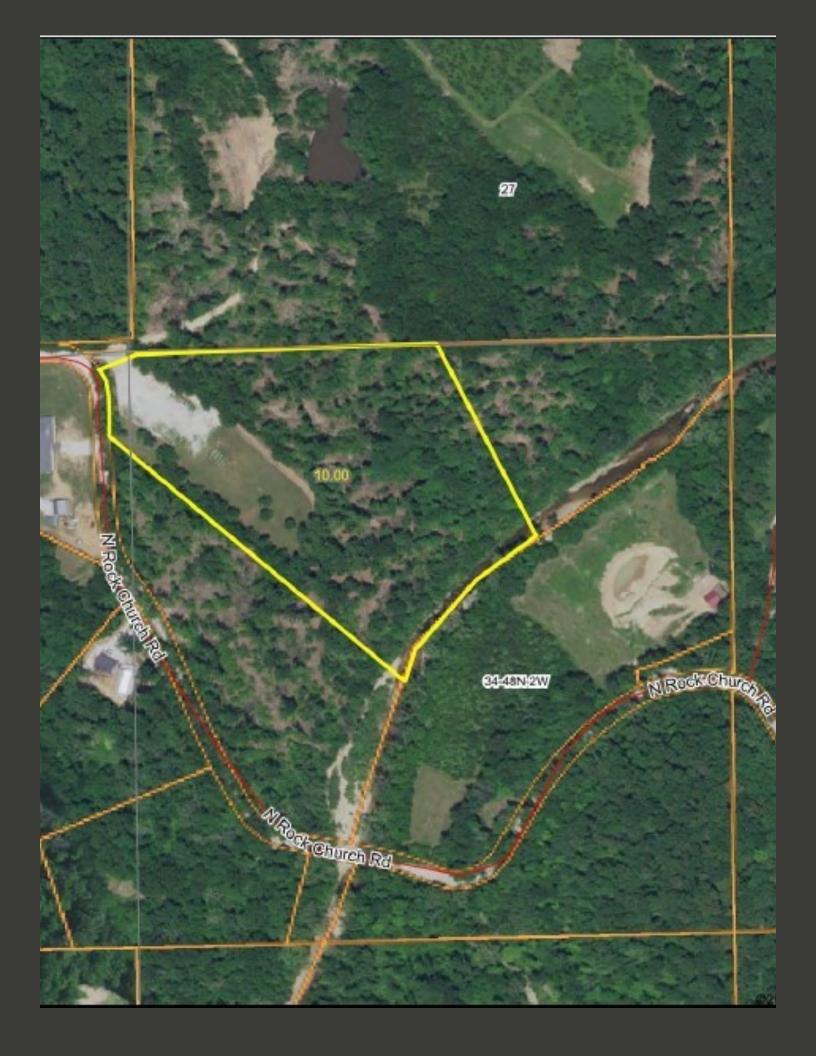

## 10+/- Acres N. Rock Church Rd., Warrenton

Build Your Home, Shouse or Cabin

Loaded with Wildlife

Bring Your Horses

- 10+/- Scenic & Unrestricted Acres for Homestead, Recreation & Business
- Perfect for the Outdoor Sportsman to Build a Cabin, Hunt, Ride Horses & ATV's...or...Build a Dream Home, or Shouse for a Permanent Private Oasis
- Prepared Homesite with Gravel Parking Pad, Electric, Well & Septic System and Ready for Your Building Plans
- Great Location for 5 Bedroom Home with Outbuilding Installed
- Level Gravel Pad Sized for Up to 60 x 100 Building with Parking Area that has 16-8" of Base Rock Engineered for Semi Traffic
- Superb Hunting Habitat with Timber & Brush
- Big Bucks, Trophy Toms & Other Wild Game
- Borders Big Creek Providing a Permanent Water Source for Wildlife
- Perfect Location for Rual Lifestyle with Easy Access to Amenities