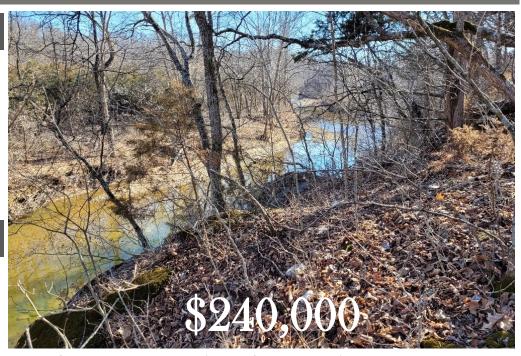

## 10+/- Acres N. Rock Church Rd., Warrenton

Build Your Home, Shouse or Cabin

Loaded with Wildlife

Bring Your Horses

- 10+/- Scenic & Unrestricted Acres for Homestead, Recreation & Business
- Perfect for the Outdoor Sportsman to Build a Cabin, Hunt, Ride Horses & ATV's...or...Build a Dream Home, or Shouse for a Permanent Private Oasis
- Prepared Homesite with Gravel Parking Pad, Electric, Well & Septic System and Ready for Your Building Plans
- Great Location for 5 Bedroom Home with Outbuilding Installed
- Level Gravel Pad Sized for Up to 60 x 100 Building with Parking Area that has 16-8" of Base Rock Engineered for Semi Traffic
- Superb Hunting Habitat with Timber & Brush
- Big Bucks, Trophy Toms & Other Wild Game
- Borders Big Creek Providing a Permanent Water Source for Wildlife
- Perfect Location for Rual Lifestyle with Easy Access to Amenities