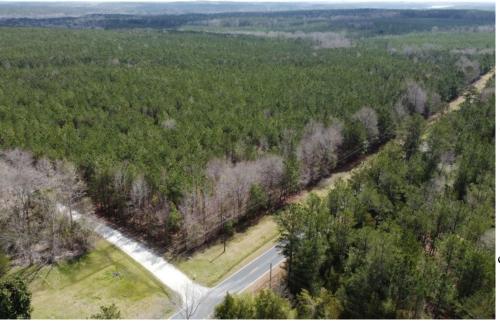

## 6+/- Acres, Tract 3 Broad River Road Pomaria, SC 29126

One of several rural lots available in a nice country setting located in the friendly Pomaria community (Mid-Carolina Schools) of Newberry County. This property is far enough away from populated areas overflowing with crowds and congestion but still

close enough to Newberry, Peak, and I-26 for convenience to popular destinations and necessities. Each lot being offered is sub-divided from a larger tract of land and each is densely populated with young pines and occasionally a mixture of small hardwoods. This pine forest offers privacy and a buffer from neighbors, it would also be suitable for hunting, a mini-farm, or a simple rural lifestyle. Each individual lot is wooded, offers lots of road

frontage, and exceeds 5 acres which would be perfect for a country home. Designed to offer plenty of space for recreation and enjoyment. No HOA, restrictions apply to encourage quality growth, min 2000 sq ft to build on-site, no mobiles, no mods. Broker is Owner.