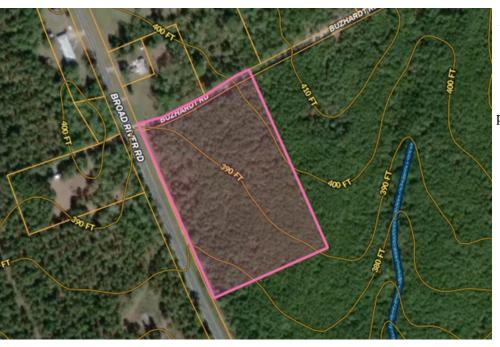

## 6+/- Acres, Tract 3 Broad River Road Pomaria, SC 29126

One of several rural lots available in a nice country setting located in the friendly Pomaria community (Mid-Carolina Schools) of Newberry County. This property is far enough away from populated areas overflowing with crowds and congestion but still

frontage, and exceeds 5 acres which would be perfect for a country home. Designed to offer plenty of space for recreation and enjoyment. No HOA, restrictions apply to encourage quality growth, min 2000 sq ft to build on-site, no mobiles, no mods. Broker is Owner.

\$60,000 (\$9,995/Acre)

Portion, Newberry County TM# 676-15

Russ Brown Land Broker

Tel: (803) 718-0911 Email: russ@brownandcomp.com www.BrownComp.com