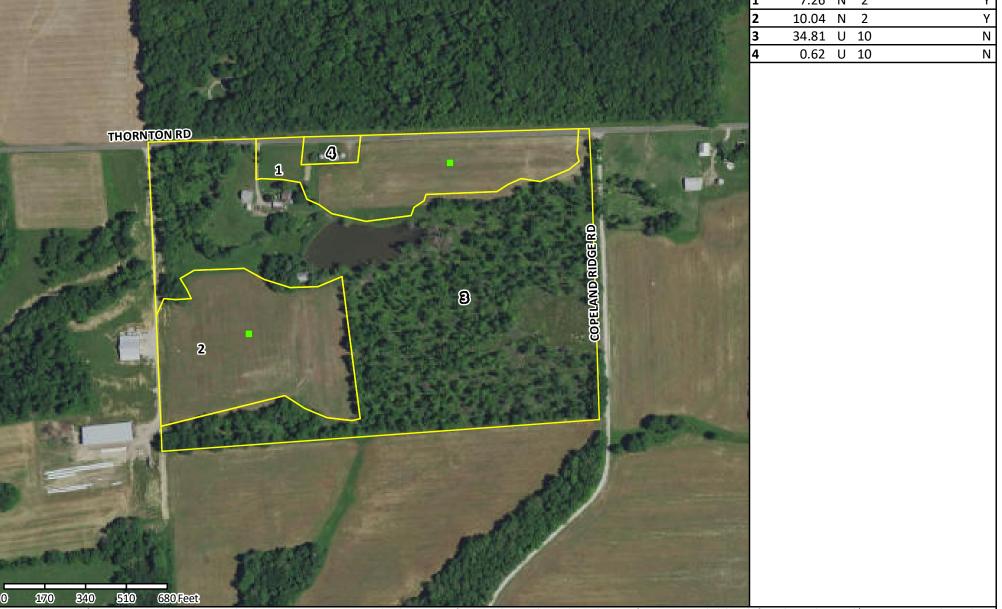

## USDA Farm 3428 Tract 1795 Administered by: Jefferson County, Indiana

Map prepared on: 11/2/2020 52.73 Tract acres 17.3 Cropland acres 0 CRP acres

□ CRP CLU

## **Wetland Determination Identifiers:**

Restricted Use

▼Limited Restrictions <u>Jefferson Co., IN</u>

Exempt from Conservation Compliance

**Provisions** 

Source: Primarily USDA NAIP 2020 imagery; IDHS or Dynamap roads; FSA data 2020-11-02 11:40:44 CLU Acres HEL LC Contract Prac Yr C 7.26 N 2 10.04 N 34.81 U 10 0.62 U 10

USDA FSA maps are for FSA program administration only. This map does not represent a legal survey or reflect actual ownership; rather it depicts information provided directly from the producer and/or NAIP imagery. The producer accepts the data 'as is' and assumes all risks associated with its use. The USDA Farm Service Agency assumes no responsibility for actual or consequential damage incurred as a result of any user's reliance on this data outside FSA programs. Wetland identifiers do not represent the size, shape, or specific determination of the area. Refer to your original determination (CPA-026 and attached maps) for exact boundaries and determinations or contact NRCS.