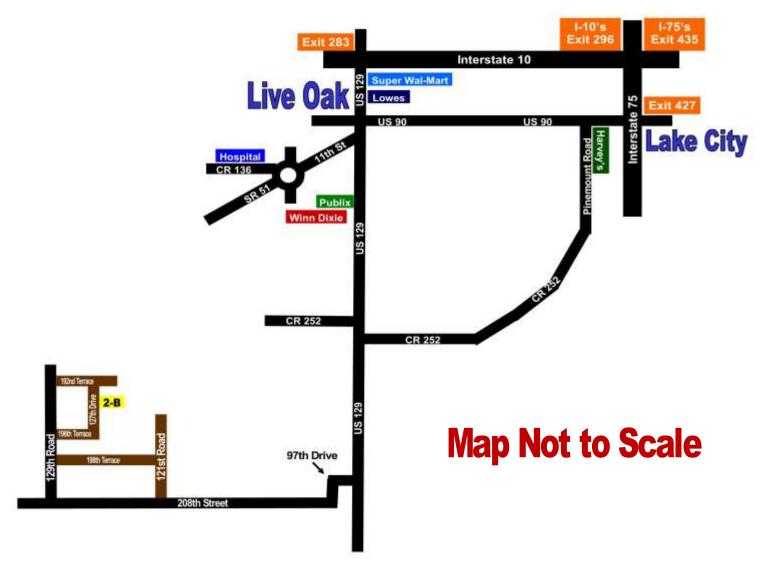

## **Frontier Junction Directions**

## **Directions to Frontier Junction - Estate 2-B**

- 1. Take Interstate 10 to Exit 283 (US 129)
- 2. Take US 129 South to US 90 in downtown Live Oak. Go 16.3 miles south of US 90 on US 129 to 97th Drive on your RIGHT.
- 3. Turn RIGHT onto 208th Street. Continue 4.2 miles on 208th Street to 129th Road on your RIGHT.
- 4. Turn RIGHT onto 129th Road and go 2 miles to 192nd Terrace on your RIGHT.
- 5. Turn RIGHT onto 192nd Terrace and go 1/10 of a mile to 127th Drive your RIGHT.
- 6. Turn RIGHT onto 127th Drive and go 1/10 of a mile to Lot 2-B on your LEFT.

Address for GPS of House on Estate 3-B : 19288 127th Drive, O'Brien, FL 32071