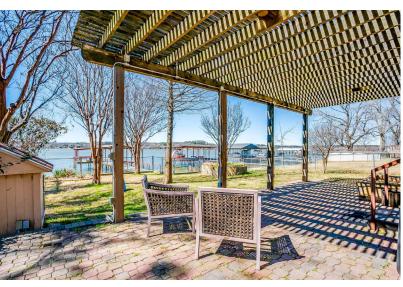

#### DESCRIPTION

Summer's coming, be the first one standing in line! Here is a one of a kind opportunity to own a large, two story home on Lake Weatherford. This lakefront property features character, style and charm along with an elaborate, covered dock. This three bedroom three bath home has a sitting area in the master and private balcony overlooking the lake. The Pergola covered patio and climate controlled sunroom provide endless entertainment options. The open concept kitchen features granite countertops and a place to store your favorite bottles of wine. Living Room also overlooks the lake and has a rock fireplace to provide a cozy atmosphere all year long. In addition to the three car garage you will find ample parking for the boat trailer or RV. Come invest in not only a great piece of real estate, but also your family and friends!

## HIGHLIGHTS

· TWO STORY · 3,111 SF

· PERGOLA COVERED PATIO

· 3 BEDROOMS · 3 BATHROOMS

· CLIMATE CONTROLLED SUNROOM

· ELABORATE DOCK

· 3 CAR GARAGE W/ ROOM FOR RV PARKING

# PROPERTY PHOTOS