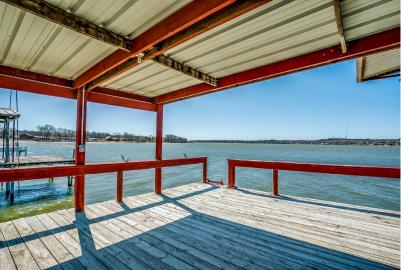

#### DESCRIPTION

Summer's coming, be the first one standing in line! Here is a one of a kind opportunity to own a large, two story home on Lake Weatherford. This lakefront property features character, style and charm along with an elaborate, covered dock. This three bedroom three bath home has a sitting area in the master and private balcony overlooking the lake. The Pergola covered patio and climate controlled sunroom provide endless entertainment options. The open concept kitchen features granite countertops and a place to store your favorite bottles of wine. Living Room also overlooks the lake and has a rock fireplace to provide a cozy atmosphere all year long. In addition to the three car garage you will find ample parking for the boat trailer or RV. Come invest in not only a great piece of real estate, but also your family and friends!

## HIGHLIGHTS

· TWO STORY · 3,111 SF

· PERGOLA COVERED PATIO

· 3 BEDROOMS · 3 BATHROOMS

· CLIMATE CONTROLLED SUNROOM

· ELABORATE DOCK

· 3 CAR GARAGE W/ ROOM FOR RV PARKING