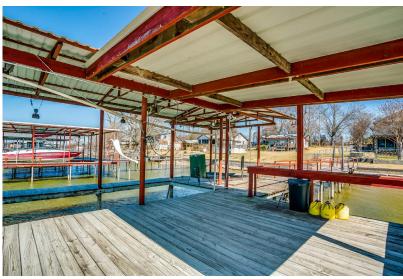

#### DESCRIPTION

Summer's coming, be the first one standing in line! Here is a one of a kind opportunity to own a large, two story home on Lake Weatherford. This lakefront property features character, style and charm along with an elaborate, covered dock. This three bedroom three bath home has a sitting area in the master and private balcony overlooking the lake. The Pergola covered patio and climate controlled sunroom provide endless entertainment options. The open concept kitchen features granite countertops and a place to store your favorite bottles of wine. Living Room also overlooks the lake and has a rock fireplace to provide a cozy atmosphere all year long. In addition to the three car garage you will find ample parking for the boat trailer or RV. Come invest in not only a great piece of real estate, but also your family and friends!

## HIGHLIGHTS

· TWO STORY · 3,111 SF

· PERGOLA COVERED PATIO

· 3 BEDROOMS · 3 BATHROOMS

· CLIMATE CONTROLLED SUNROOM

· ELABORATE DOCK

· 3 CAR GARAGE W/ ROOM FOR RV PARKING

## PROPERTY PHOTOS