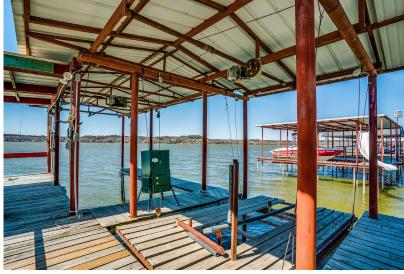

#### DESCRIPTION

Summer's coming, be the first one standing in line! Here is a one of a kind opportunity to own a large, two story home on Lake Weatherford. This lakefront property features character, style and charm along with an elaborate, covered dock. This three bedroom three bath home has a sitting area in the master and private balcony overlooking the lake. The Pergola covered patio and climate controlled sunroom provide endless entertainment options. The open concept kitchen features granite countertops and a place to store your favorite bottles of wine. Living Room also overlooks the lake and has a rock fireplace to provide a cozy atmosphere all year long. In addition to the three car garage you will find ample parking for the boat trailer or RV. Come invest in not only a great piece of real estate, but also your family and friends!

## HIGHLIGHTS

· TWO STORY · 3,111 SF

· PERGOLA COVERED PATIO

· 3 BEDROOMS · 3 BATHROOMS

· CLIMATE CONTROLLED SUNROOM

· ELABORATE DOCK

· 3 CAR GARAGE W/ ROOM FOR RV PARKING

# PROPERTY PHOTOS