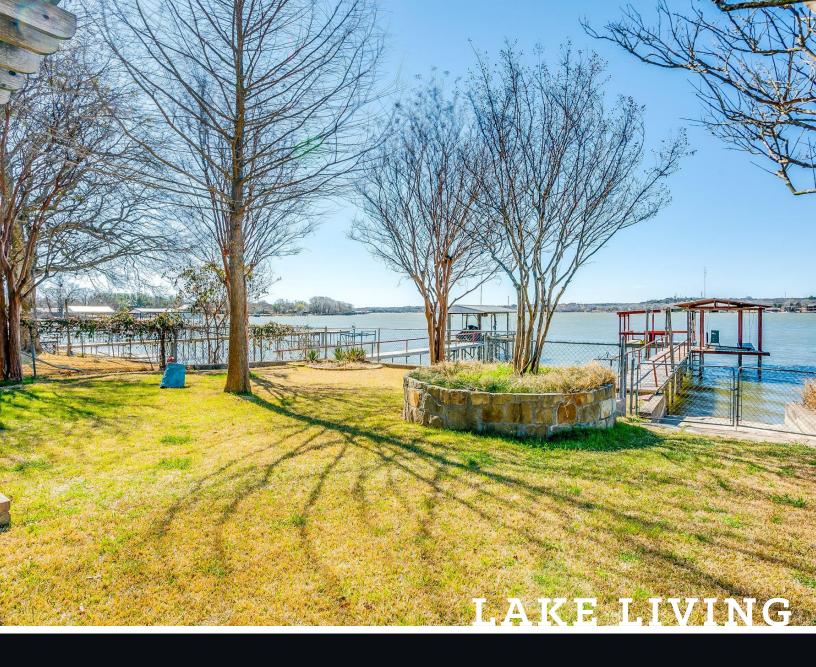

#### DESCRIPTION

Summer's coming, be the first one standing in line! Here is a one of a kind opportunity to own a large, two story home on Lake Weatherford. This lakefront property features character, style and charm along with an elaborate, covered dock. This three bedroom three bath home has a sitting area in the master and private balcony overlooking the lake. The Pergola covered patio and climate controlled sunroom provide endless entertainment options. The open concept kitchen features granite countertops and a place to store your favorite bottles of wine. Living Room also overlooks the lake and has a rock fireplace to provide a cozy atmosphere all year long. In addition to the three car garage you will find ample parking for the boat trailer or RV. Come invest in not only a great piece of real estate, but also your family and friends!

## HIGHLIGHTS

· TWO STORY · 3,111 SF

· PERGOLA COVERED PATIO

· 3 BEDROOMS · 3 BATHROOMS

· CLIMATE CONTROLLED SUNROOM

· ELABORATE DOCK

· 3 CAR GARAGE W/ ROOM FOR RV PARKING