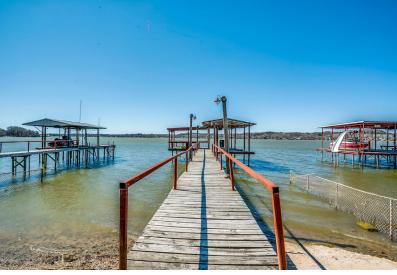

#### DESCRIPTION

Summer's coming, be the first one standing in line! Here is a one of a kind opportunity to own a large, two story home on Lake Weatherford. This lakefront property features character, style and charm along with an elaborate, covered dock. This three bedroom three bath home has a sitting area in the master and private balcony overlooking the lake. The Pergola covered patio and climate controlled sunroom provide endless entertainment options. The open concept kitchen features granite countertops and a place to store your favorite bottles of wine. Living Room also overlooks the lake and has a rock fireplace to provide a cozy atmosphere all year long. In addition to the three car garage you will find ample parking for the boat trailer or RV. Come invest in not only a great piece of real estate, but also your family and friends!

## HIGHLIGHTS

· TWO STORY · 3,111 SF

· PERGOLA COVERED PATIO

· 3 BEDROOMS · 3 BATHROOMS

· CLIMATE CONTROLLED SUNROOM

· ELABORATE DOCK

· 3 CAR GARAGE W/ ROOM FOR RV PARKING