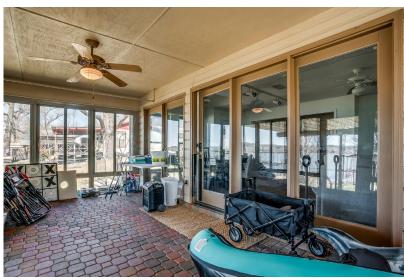

#### DESCRIPTION

Summer's coming, be the first one standing in line! Here is a one of a kind opportunity to own a large, two story home on Lake Weatherford. This lakefront property features character, style and charm along with an elaborate, covered dock. This three bedroom three bath home has a sitting area in the master and private balcony overlooking the lake. The Pergola covered patio and climate controlled sunroom provide endless entertainment options. The open concept kitchen features granite countertops and a place to store your favorite bottles of wine. Living Room also overlooks the lake and has a rock fireplace to provide a cozy atmosphere all year long. In addition to the three car garage you will find ample parking for the boat trailer or RV. Come invest in not only a great piece of real estate, but also your family and friends!

## HIGHLIGHTS

· TWO STORY · 3,111 SF

· PERGOLA COVERED PATIO

· 3 BEDROOMS · 3 BATHROOMS

· CLIMATE CONTROLLED SUNROOM

· ELABORATE DOCK

· 3 CAR GARAGE W/ ROOM FOR RV PARKING