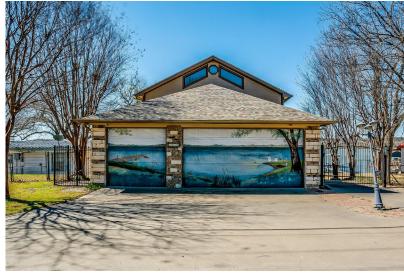

#### DESCRIPTION

Summer's coming, be the first one standing in line! Here is a one of a kind opportunity to own a large, two story home on Lake Weatherford. This lakefront property features character, style and charm along with an elaborate, covered dock. This three bedroom three bath home has a sitting area in the master and private balcony overlooking the lake. The Pergola covered patio and climate controlled sunroom provide endless entertainment options. The open concept kitchen features granite countertops and a place to store your favorite bottles of wine. Living Room also overlooks the lake and has a rock fireplace to provide a cozy atmosphere all year long. In addition to the three car garage you will find ample parking for the boat trailer or RV. Come invest in not only a great piece of real estate, but also your family and friends!

## HIGHLIGHTS

· TWO STORY · 3,111 SF

· PERGOLA COVERED PATIO

· 3 BEDROOMS · 3 BATHROOMS

· CLIMATE CONTROLLED SUNROOM

· ELABORATE DOCK

· 3 CAR GARAGE W/ ROOM FOR RV PARKING