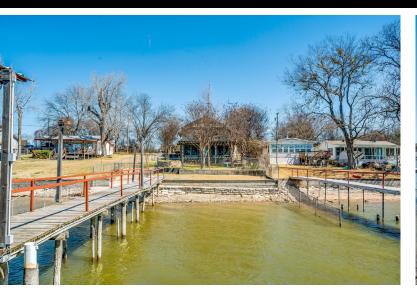

#### DESCRIPTION

Summer's coming, be the first one standing in line! Here is a one of a kind opportunity to own a large, two story home on Lake Weatherford. This lakefront property features character, style and charm along with an elaborate, covered dock. This three bedroom three bath home has a sitting area in the master and private balcony overlooking the lake. The Pergola covered patio and climate controlled sunroom provide endless entertainment options. The open concept kitchen features granite countertops and a place to store your favorite bottles of wine. Living Room also overlooks the lake and has a rock fireplace to provide a cozy atmosphere all year long. In addition to the three car garage you will find ample parking for the boat trailer or RV. Come invest in not only a great piece of real estate, but also your family and friends!

## HIGHLIGHTS

· TWO STORY · 3,111 SF

· PERGOLA COVERED PATIO

· 3 BEDROOMS · 3 BATHROOMS

· CLIMATE CONTROLLED SUNROOM

· ELABORATE DOCK

· 3 CAR GARAGE W/ ROOM FOR RV PARKING