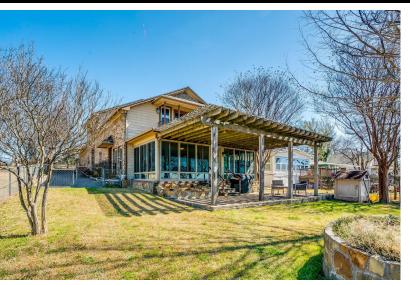

#### DESCRIPTION

Summer's coming, be the first one standing in line! Here is a one of a kind opportunity to own a large, two story home on Lake Weatherford. This lakefront property features character, style and charm along with an elaborate, covered dock. This three bedroom three bath home has a sitting area in the master and private balcony overlooking the lake. The Pergola covered patio and climate controlled sunroom provide endless entertainment options. The open concept kitchen features granite countertops and a place to store your favorite bottles of wine. Living Room also overlooks the lake and has a rock fireplace to provide a cozy atmosphere all year long. In addition to the three car garage you will find ample parking for the boat trailer or RV. Come invest in not only a great piece of real estate, but also your family and friends!

## HIGHLIGHTS

· TWO STORY · 3,111 SF

· PERGOLA COVERED PATIO

· 3 BEDROOMS · 3 BATHROOMS

· CLIMATE CONTROLLED SUNROOM

· ELABORATE DOCK

· 3 CAR GARAGE W/ ROOM FOR RV PARKING