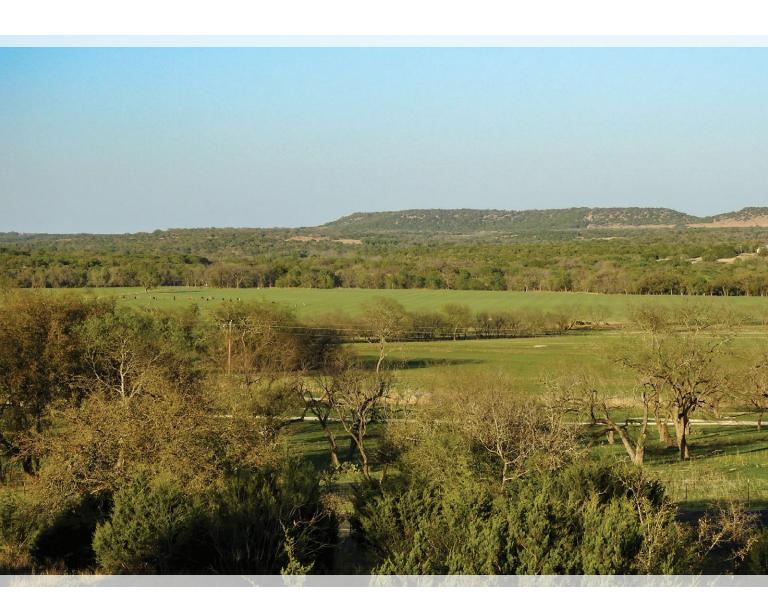

#### **Property Description**

The Rumley River View Ranch is located in southeast Lampasas County in the Rumley Community. The actual site of the old Rumley store is located about 1.25 miles northeast of the ranch where FM 580 crosses the Lampasas River. The ranch includes excellent views overlooking the river bottom to the east. This is a good area with many long-time ownerships. This 80 acres is part of a 1,000-acre ranch and is joined by the seller on two sides. The seller's family has owned their ranch for 5 generations and most of the ranches in the immediate area have similar ownership histories. The location is about 8.5 miles northwest from Kempner and 10.5 miles northeast from Lampasas.

The terrain is rolling with elevation changes from 960 ft to 1040 ft above MSL. There are large live oaks, elms, and hackberry trees throughout plus some cedar and mesquite trees, with a good turf of native grasses. A few pecan trees surround the larger stock tank and there is also a smaller pond that holds water year around. It is an excellent wildlife habitat and some nice bucks have been taken on the ranch over the past few years.