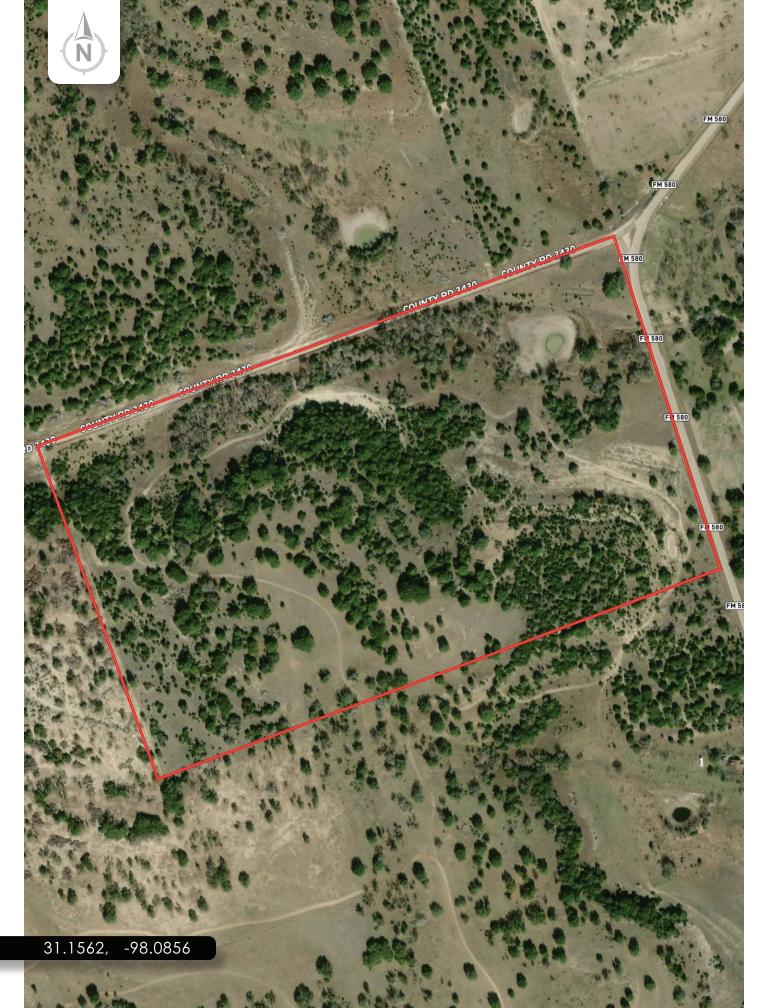

#### **Property Description**

The Rumley River View Ranch is located in southeast Lampasas County in the Rumley Community. The actual site of the old Rumley store is located about 1.25 miles northeast of the ranch where FM 580 crosses the Lampasas River. The ranch includes excellent views overlooking the river bottom to the east. This is a good area with many long-time ownerships. This 80 acres is part of a 1,000-acre ranch and is joined by the seller on two sides. The seller's family has owned their ranch for 5 generations and most of the ranches in the immediate area have similar ownership histories. The location is about 8.5 miles northwest from Kempner and 10.5 miles northeast from Lampasas.

The terrain is rolling with elevation changes from 960 ft to 1040 ft above MSL. There are large live oaks, elms, and hackberry trees throughout plus some cedar and mesquite trees, with a good turf of native grasses. A few pecan trees surround the larger stock tank and there is also a smaller pond that holds water year around. It is an excellent wildlife habitat and some nice bucks have been taken on the ranch over the past few years.

Electricity and community water are available along the roads. The property's eastern boundary is along FM 580 with approximately 1,400 feet of frontage and the north boundary is along paved CR 3430 with approximately 2,500 feet of frontage. The property has been operated for cattle and sheep production.