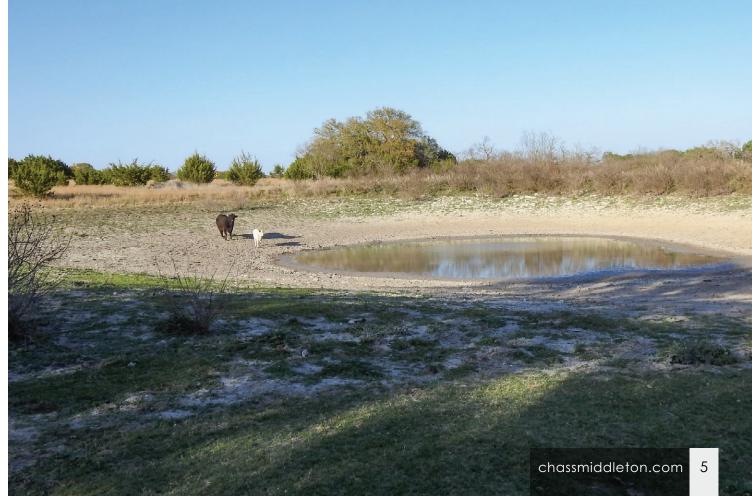

The terrain is rolling with elevation changes from 960 ft to 1040 ft above MSL. There are large live oaks, elms, and hackberry trees throughout plus some cedar and mesquite trees, with a good turf of native grasses. A few pecan trees surround the larger stock tank and there is also a smaller pond that holds water year around. It is an excellent wildlife habitat and some nice bucks have been taken on the ranch over the past few years.

#### Hunting

The hunting is considered good in the area. Whitetail deer and hogs can be found on the property. Duck and dove hunting is provided by the stock tanks along with fishing.