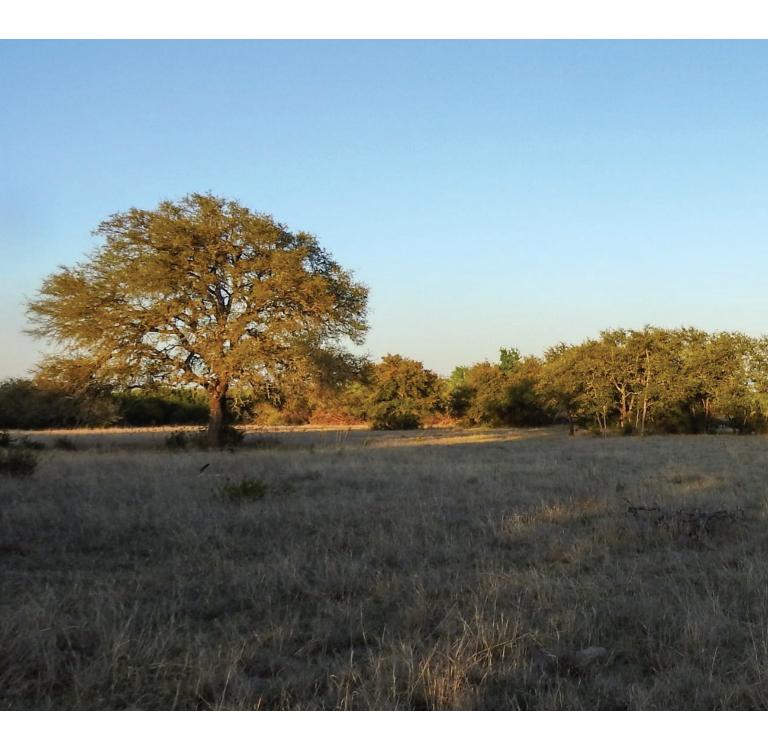

The terrain is rolling with elevation changes from 960 ft to 1040 ft above MSL. There are large live oaks, elms, and hackberry trees throughout plus some cedar and mesquite trees, with a good turf of native grasses. A few pecan trees surround the larger stock tank and there is also a smaller pond that holds water year around. It is an excellent wildlife habitat and some nice bucks have been taken on the ranch over the past few years.