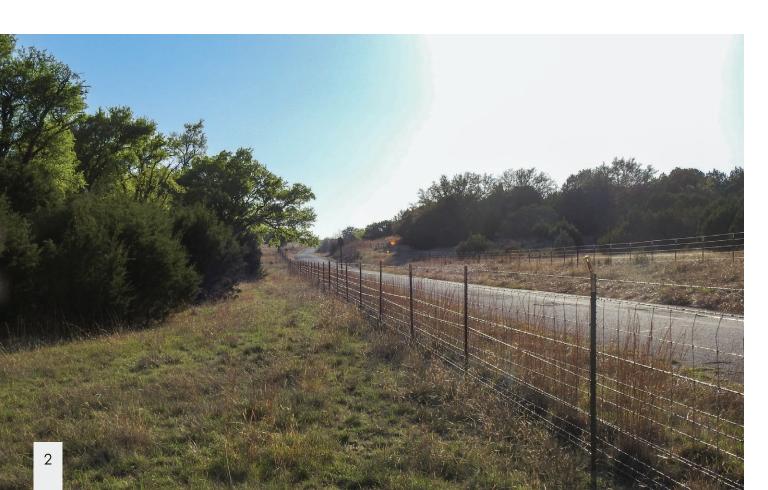

Electricity and community water are available along the roads. The property's eastern boundary is along FM 580 with approximately 1,400 feet of frontage and the north boundary is along paved CR 3430 with approximately 2,500 feet of frontage. The property has been operated for cattle and sheep production.

#### Improvements

The perimeter fencing is good along the roads. The south and west boundaries will need to be fenced out of the larger parcel owned by the seller.