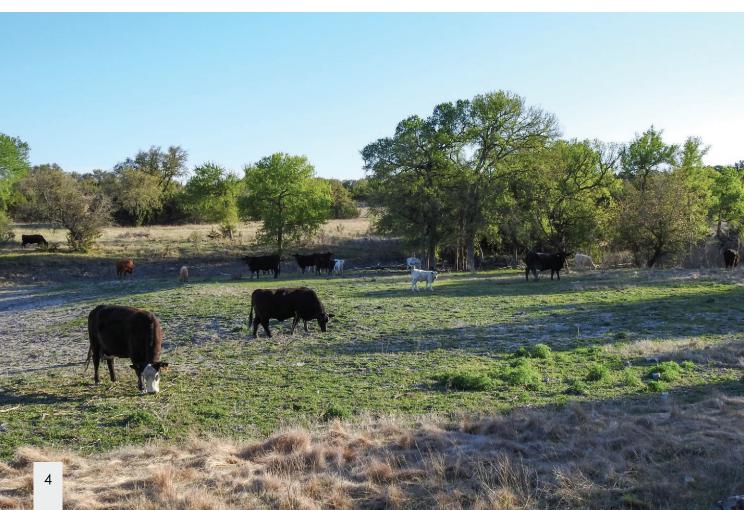

The terrain is rolling with elevation changes from 960 ft to 1040 ft above MSL. There are large live oaks, elms, and hackberry trees throughout plus some cedar and mesquite trees, with a good turf of native grasses. A few pecan trees surround the larger stock tank and there is also a smaller pond that holds water year around. It is an excellent wildlife habitat and some nice bucks have been taken on the ranch over the past few years.

Electricity and community water are available along the roads. The property's eastern boundary is along FM 580 with approximately 1,400 feet of frontage and the north boundary is along paved CR 3430 with approximately 2,500 feet of frontage. The property has been operated for cattle and sheep production.

#### Hunting

The hunting is considered good in the area. Whitetail deer and hogs can be found on the property. Duck and dove hunting is provided by the stock tanks along with fishing.