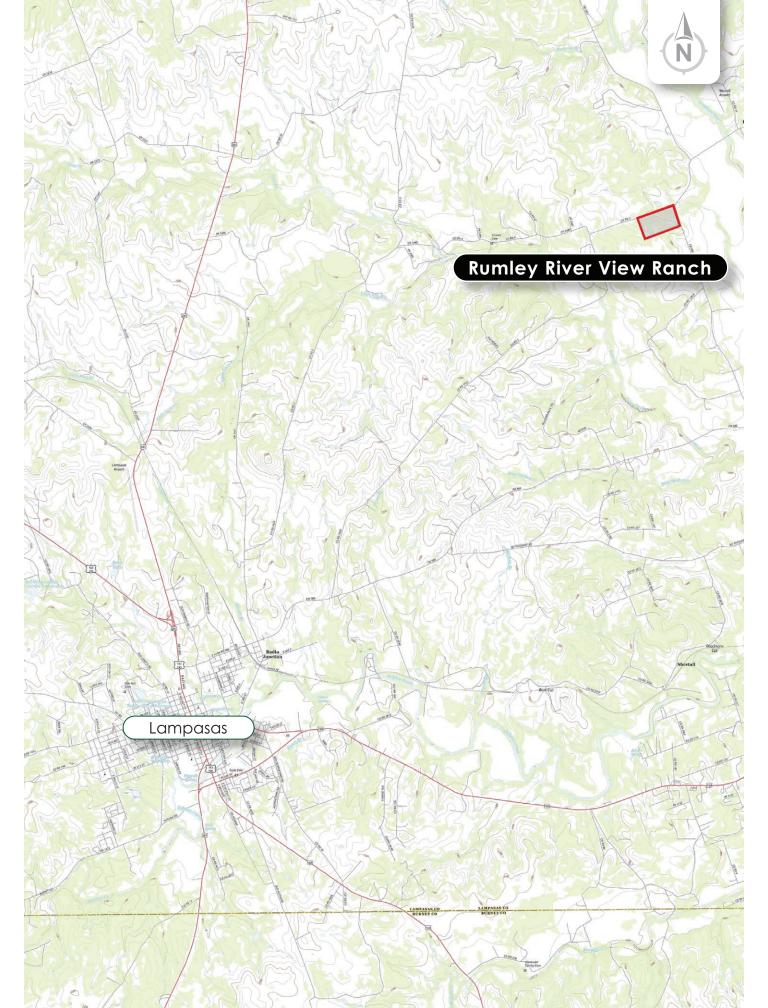

#### **Property Description**

The Rumley River View Ranch is located in southeast Lampasas County in the Rumley Community. The actual site of the old Rumley store is located about 1.25 miles northeast of the ranch where FM 580 crosses the Lampasas River. The ranch includes excellent views overlooking the river bottom to the east. This is a good area with many long-time ownerships. This 80 acres is part of a 1,000-acre ranch and is joined by the seller on two sides. The seller's family has owned their ranch for 5 generations and most of the ranches in the immediate area have similar ownership histories. The location is about 8.5 miles northwest from Kempner and 10.5 miles northeast from Lampasas.