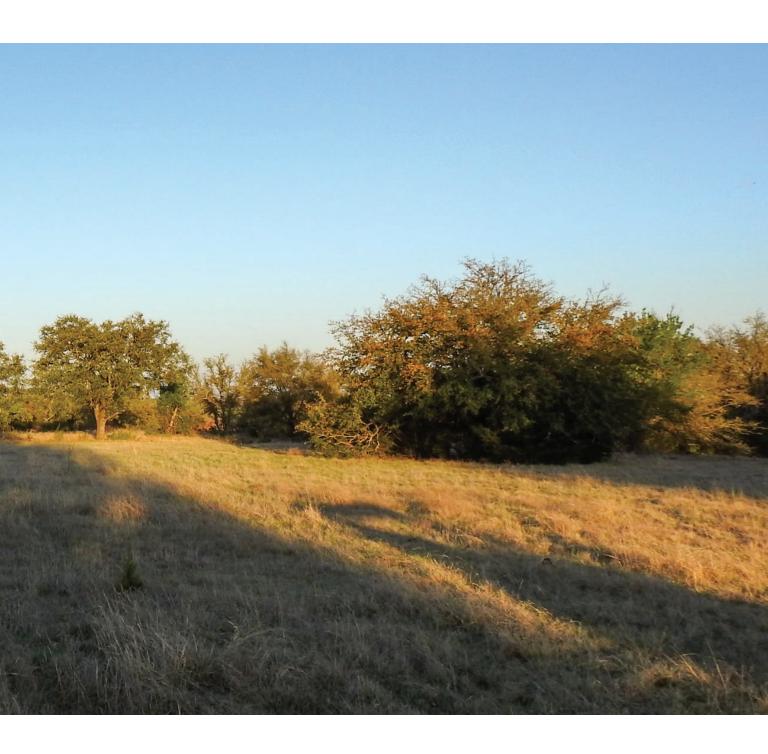

The terrain is rolling with elevation changes from 960 ft to 1040 ft above MSL. There are large live oaks, elms, and hackberry trees throughout plus some cedar and mesquite trees, with a good turf of native grasses. A few pecan trees surround the larger stock tank and there is also a smaller pond that holds water year around. It is an excellent wildlife habitat and some nice bucks have been taken on the ranch over the past few years.