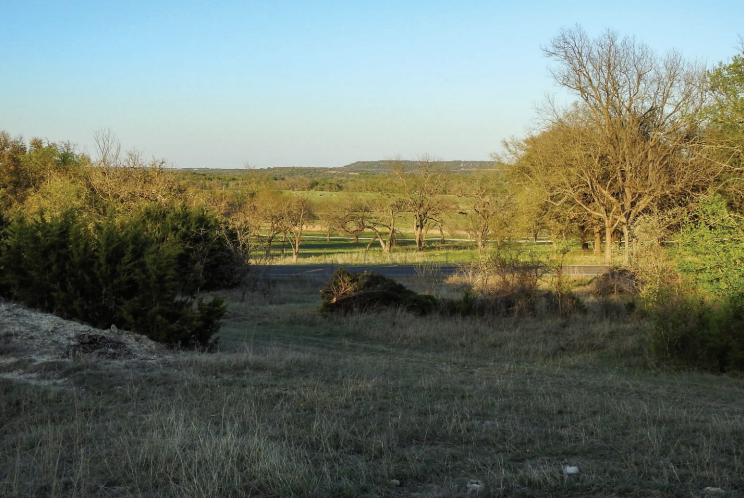

#### **Property Description**

The Rumley River View Ranch is located in southeast Lampasas County in the Rumley Community. The actual site of the old Rumley store is located about 1.25 miles northeast of the ranch where FM 580 crosses the Lampasas River. The ranch includes excellent views overlooking the river bottom to the east. This is a good area with many long-time ownerships. This 80 acres is part of a 1,000-acre ranch and is joined by the seller on two sides. The seller's family has owned their ranch for 5 generations and most of the ranches in the immediate area have similar ownership histories. The location is about 8.5 miles northwest from Kempner and 10.5 miles northeast from Lampasas.

The terrain is rolling with elevation changes from 960 ft to 1040 ft above MSL. There are large live oaks, elms, and hackberry trees throughout plus some cedar and mesquite trees, with a good turf of native grasses. A few pecan trees surround the larger stock tank and there is also a smaller pond that holds water year around. It is an excellent wildlife habitat and some nice bucks have been taken on the ranch over the past few years.