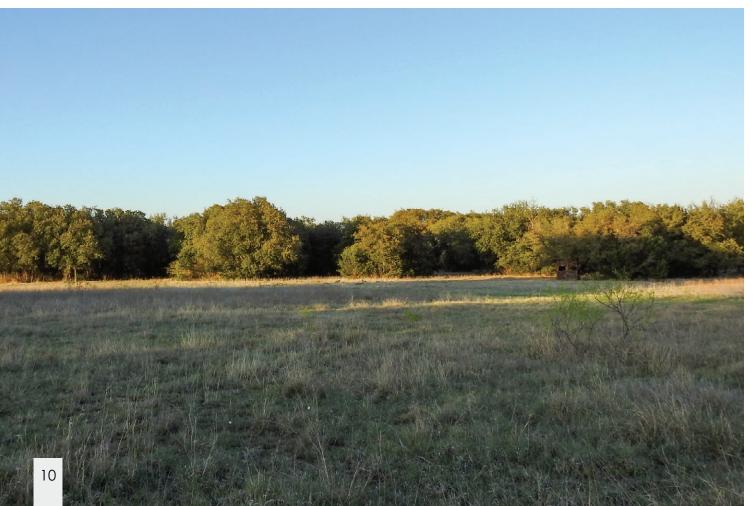

The terrain is rolling with elevation changes from 960 ft to 1040 ft above MSL. There are large live oaks, elms, and hackberry trees throughout plus some cedar and mesquite trees, with a good turf of native grasses. A few pecan trees surround the larger stock tank and there is also a smaller pond that holds water year around. It is an excellent wildlife habitat and some nice bucks have been taken on the ranch over the past few years.