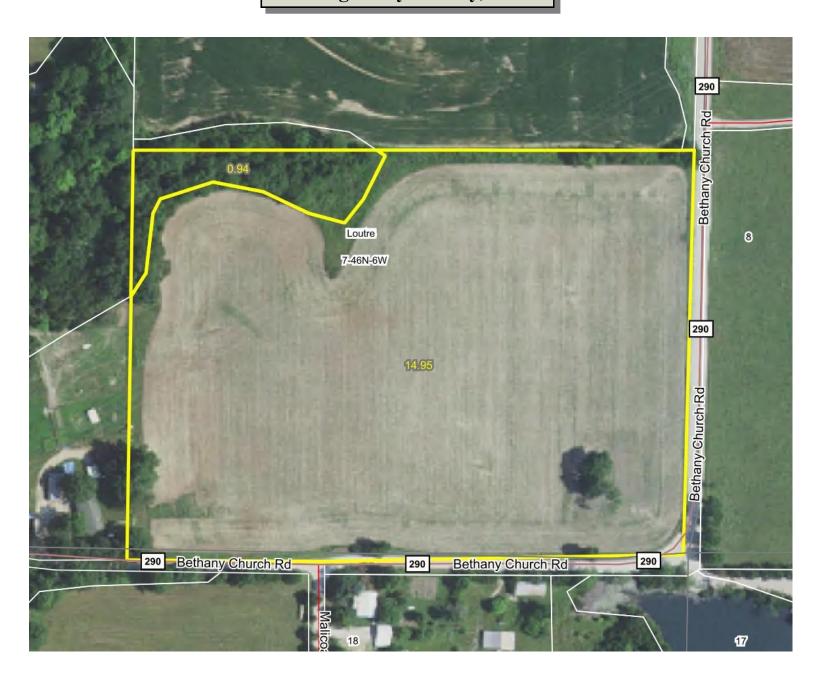

## Com Anderson

146 West 2nd Street P.O. Box 168 Moscow Mills, MO 63362 636-366-4880 www.tarealestate.com

- 16 Acres m/l
- 14 Acres Tillable
- 2 Ac Woods & Fence Lines
- County Rd Frontage
- Electric & Phone

16 Acres
"Americus"
Montgomery County, MO

For Information or Showing Contact Tom Anderson at 636-262-4447

This offering is subject to error, omission, prior sale, change of price, or withdrawal without notice. Information contained in the presentation is deemed reliable but not warranted.