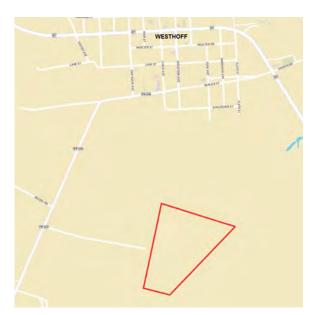

## LOCATION

DeWitt County, Westhoff ISD.

1.5 miles south of US 87 in Westhoff, 16 miles to Cuero, 45 miles to Victoria, 75 miles to downtown San Antonio, 94 miles to Austin, 160 miles to Houston.

## DIRECTIONS

From San Antonio, head east on Hwy 87. In Westhoff, turn right on Van Vleck Ave then right on FM 240. In 0.7 mile the gated deeded entrance is on the left. The property begins in half a mile at the next gate.