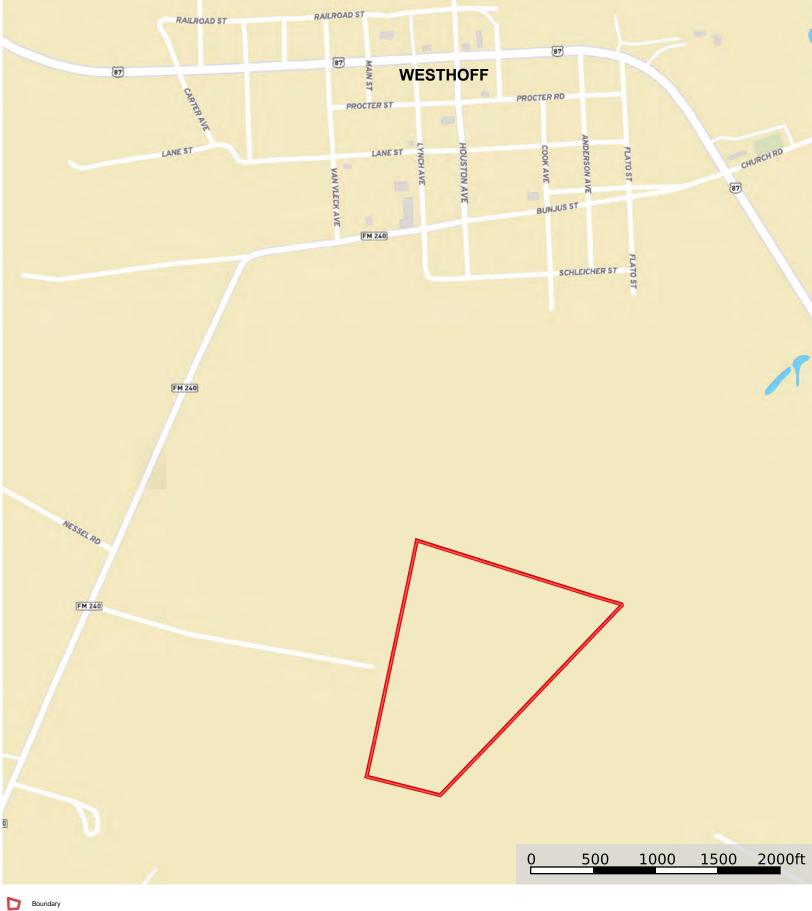

## LOCATION

DeWitt County, Westhoff ISD.

1.5 miles south of US 87 in Westhoff, 16 miles to Cuero, 45 miles to Victoria, 75 miles to downtown San Antonio, 94 miles to Austin, 160 miles to Houston.

## DIRECTIONS

From San Antonio, head east on Hwy 87. In Westhoff, turn right on Van Vleck Ave then right on FM 240. In 0.7 mile the gated deeded entrance is on the left. The property begins in half a mile at the next gate.