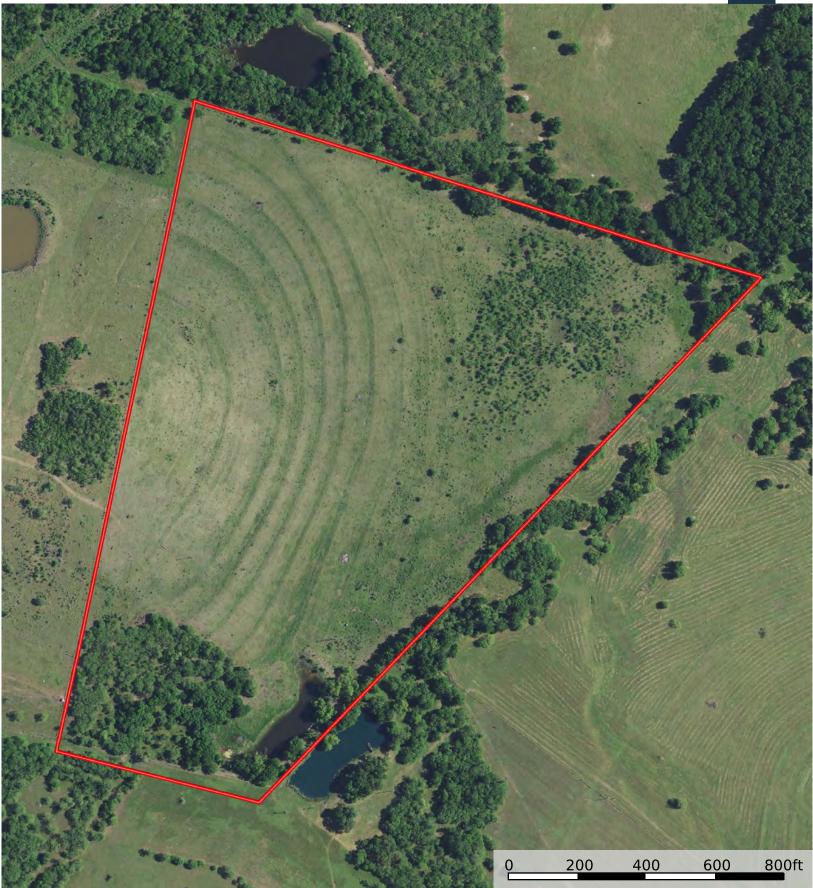

Kendrick Baros Realtor® - Land Specialist kendrick@grandlandco.com (361) 212-2892

D Boundary

The information contained herein was obtained from sources deemed to be reliable. MapRight Services makes no warranties or guarantees as to the completeness or accuracy thereof. **14505 FM 240, Westhoff, TX 77994** DeWitt County, Texas, 50.46 AC +/-