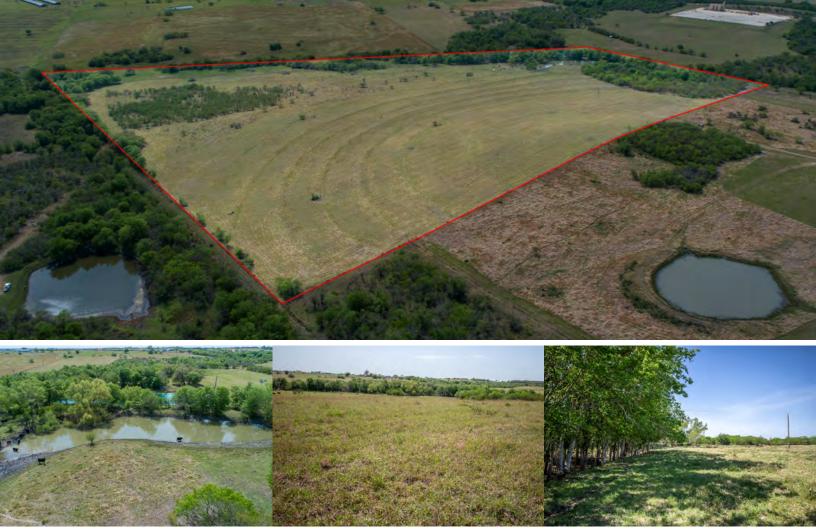

# Westhoff Town Place

14505 FM 240, Westhoff, TX 77994 50.46 Acres \$399,900

#### **CLOSE TO TOWN**

Westhoff Town Place sits in the middle of some of the prettiest rolling hills just 1.5 miles south of the small town of Westhoff, TX in DeWitt County. This raw land is ready for you to do what you want, with electricity and a water well already in place. The beautiful, terraced pasture is perfect for cattle production, growing hay, or it could make the perfect "just-out-of-town" home site. Sit on top of the hill and watch the deer come out every morning beneath the colossal live oaks on the seasonal creek as they make their way to the pond for a drink of water.

This 50.46 acres of ag-exempt land is 90% terraced pastureland with 50 feet of elevation change, sloping down from west to east. The grass is mostly Coastal Bermuda with other mixed native grasses making it perfect for cattle. Approximately 7 acres along the eastern fenceline lie within the 100-year floodplain. The dry creek bed is a perfect travel corridor for turkey, deer, and hogs and leads to a small pond on the southeast corner of the property. The creek and pond are surrounded by several large live oaks and bull mesquites.

A GVEC electric meter is on the property. A working water well with pressure pump is housed in a small shed to keep it out of the elements. There is excellent barbed wire fencing along the perimeter. The property is accessed by a gated deeded easement one mile south of Westhoff on FM 240. No mineral rights convey.