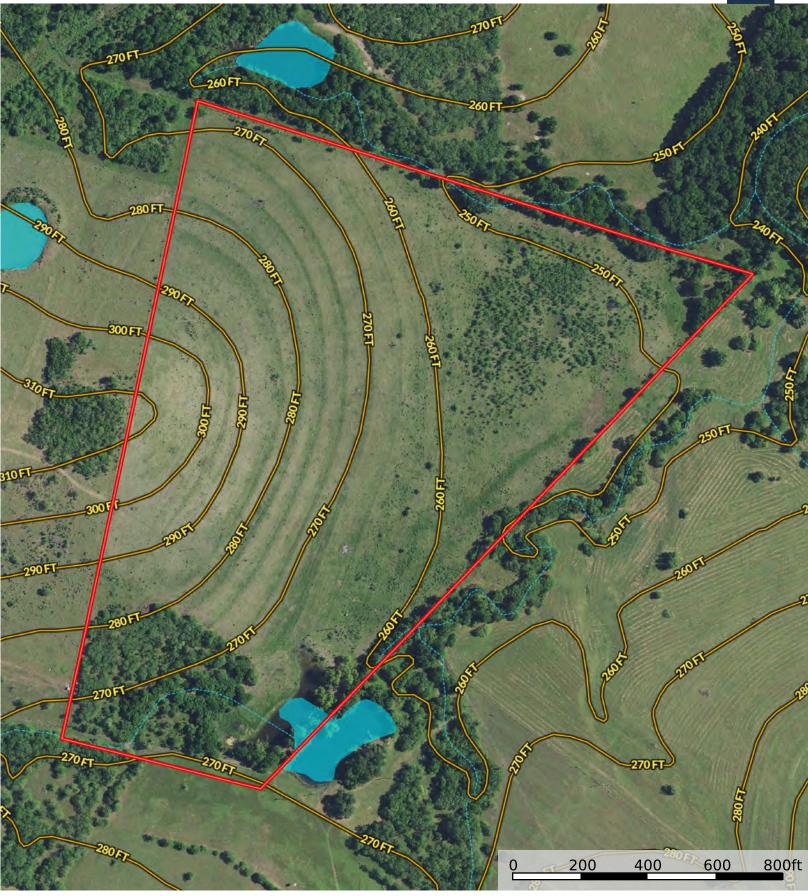

This 50.46 acres of ag-exempt land is 90% terraced pastureland with 50 feet of elevation change, sloping down from west to east. The grass is mostly Coastal Bermuda with other mixed native grasses making it perfect for cattle. Approximately 7 acres along the eastern fenceline lie within the 100-year floodplain. The dry creek bed is a perfect travel corridor for turkey, deer, and hogs and leads to a small pond on the southeast corner of the property. The creek and pond are surrounded by several large live oaks and bull mesquites.

A GVEC electric meter is on the property. A working water well with pressure pump is housed in a small shed to keep it out of the elements. There is excellent barbed wire fencing along the perimeter. The property is accessed by a gated deeded easement one mile south of Westhoff on FM 240. No mineral rights convey.