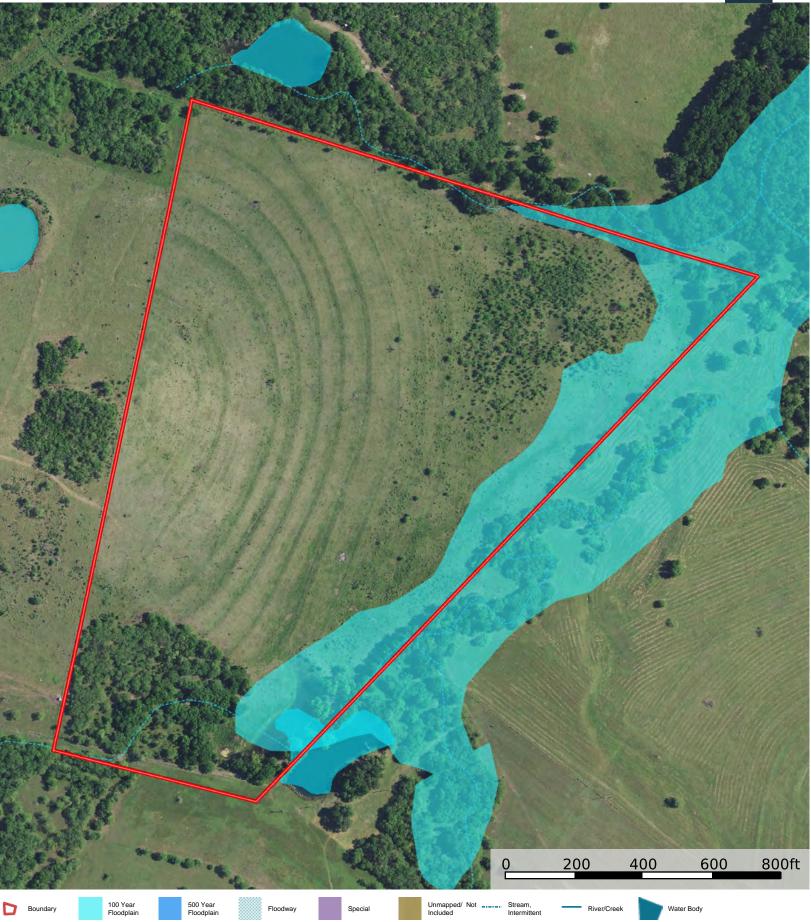

This 50.46 acres of ag-exempt land is 90% terraced pastureland with 50 feet of elevation change, sloping down from west to east. The grass is mostly Coastal Bermuda with other mixed native grasses making it perfect for cattle. Approximately 7 acres along the eastern fenceline lie within the 100-year floodplain. The dry creek bed is a perfect travel corridor for turkey, deer, and hogs and leads to a small pond on the southeast corner of the property. The creek and pond are surrounded by several large live oaks and bull mesquites.

D Boundary ----- Stream, \_\_\_\_\_ River/Creek Water Body

info@grandlandco.com Map boundary is derived from tax parcel data and may not represent the actual property

The information contained herein was obtained from sources deemed to be reliable. MapRight Services makes no warranties or guarantees as to the completeness or accuracy thereof.