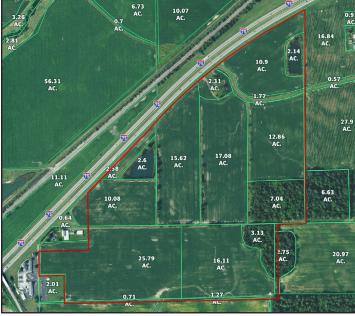

## **111 Acres Tillable**

Located: From Bluffton, OH take North Dixie Highway (South Main) to left on Phillips Road to right on Lincoln to right on Swaney.

**Blount & Pewamo Soils** 

Approximately 6 acres of woods is being cleared for additional tillable land.

Fronting with access on Swaney Road Lots of I-75 frontage.

Billboard income of \$2,400 per year.

## **BLOUNT & PEWAMO SOILS**

3,168' +/- OF ROAD FRONTAGE ON I-75 290' +/- OF ROAD FRONTAGE

**ON SWANEY ROAD** 