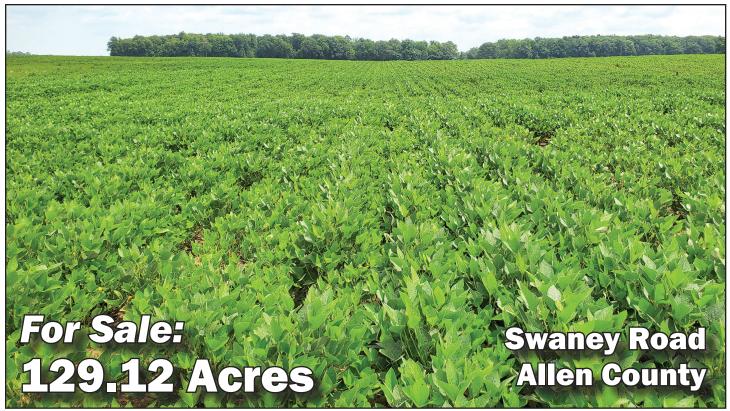

## **111 Acres Tillable**

Located: From Bluffton, OH take North Dixie Highway (South Main) to left on Phillips Road to right on Lincoln to right on Swaney.

**Blount & Pewamo Soils** 

Approximately 6 acres of woods is being cleared for additional tillable land.

Fronting with access on Swaney Road Lots of I-75 frontage.

Billboard income of \$2,400 per year.

## **BLOUNT & PEWAMO SOILS**

3,168' +/- OF ROAD FRONTAGE ON I-75 290' +/- OF ROAD FRONTAGE

**ON SWANEY ROAD** 