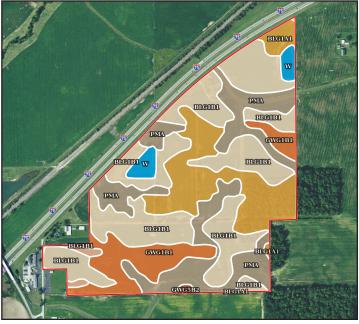

## **111 Acres Tillable**

Located: From Bluffton, OH take North Dixie Highway (South Main) to left on Phillips Road to right on Lincoln to right on Swaney.

**Blount & Pewamo Soils** 

Approximately 6 acres of woods is being cleared for additional tillable land.

Fronting with access on Swaney Road Lots of I-75 frontage.

Billboard income of \$2,400 per year.

## **BLOUNT & PEWAMO SOILS**

3,168' +/- OF ROAD FRONTAGE ON I-75 290' +/- OF ROAD FRONTAGE

**ON SWANEY ROAD** 