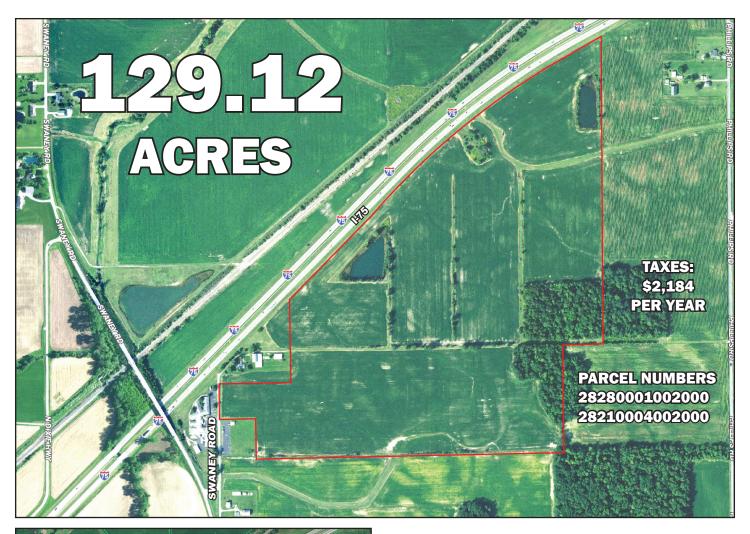

## **111 Acres Tillable**

Located: From Bluffton, OH take North Dixie Highway (South Main) to left on Phillips Road to right on Lincoln to right on Swaney.

**Blount & Pewamo Soils** 

Approximately 6 acres of woods is being cleared for additional tillable land.

Fronting with access on Swaney Road Lots of I-75 frontage.

Billboard income of \$2,400 per year.

## **BLOUNT & PEWAMO SOILS**

3,168' +/- OF ROAD FRONTAGE ON I-75 290' +/- OF ROAD FRONTAGE

**ON SWANEY ROAD** 