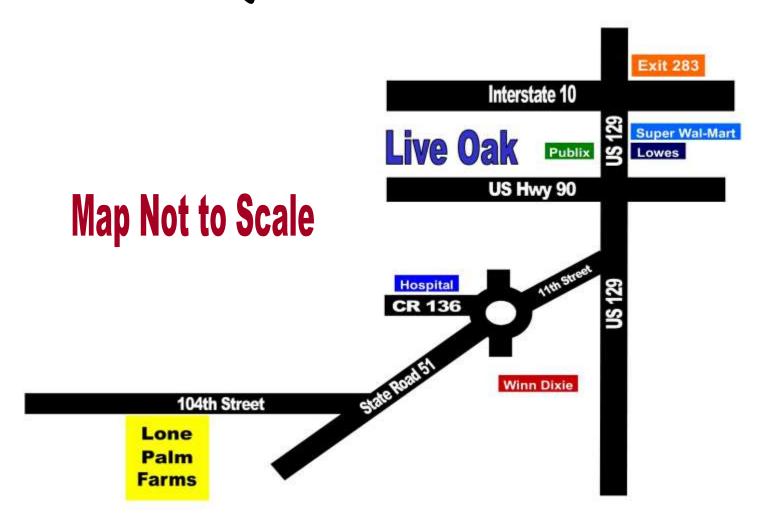

## **Directions to Lone Palm Farms**

- 1. Take Interstate 10 to Exit 283 (14 miles West of Interstate 75)
- 2. Take Exit Ramp to US-129
- 3. Take US 129 South into Live Oak (Go approximately 4 miles to 11th St SW / SR 51 on your RIGHT)
- **4. Go around the traffic circle and continue on SR 51 towards Mayo** (Go 2.80 miles to 104th Street on your RIGHT)
- 5. Turn RIGHT onto 104th Street and go 8/10 of a mile to Lone Palm Farms on your LEFT.
- 6. Use the Lone Palm Farms Sales Plat to locate the properties.

Address of a home next to Lone Palm Farms for GPS:

14360 104th Street, Live Oak, FL 32060