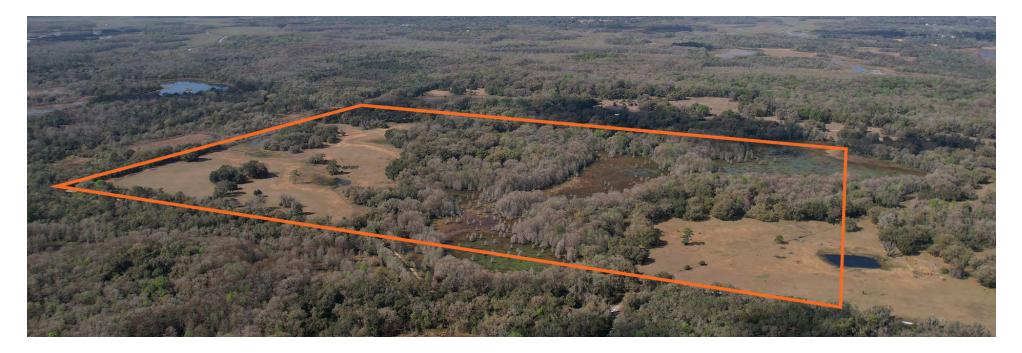

## **PROPERTY OVERVIEW**

Rutland Ranch and Recreational Tract is  $132 \pm$  acres located near the Citrus/Sumter County line. This parcel sits just west of the Withlacoochee River. This tract is made up of a near-perfect mix from a habitat standpoint. This property is very easy on the eyes and consists of granddaddy live oak hammocks, cypress ponds, and roughly  $45 \pm$  acres of improved pasture. Oaks, pines, magnolias, cedars, and hickory trees are scattered throughout the pasture and other areas. Large oak hammocks run the perimeter of a  $35 \pm$  acre cypress swamp, giving the outdoorsman plenty of excellent places to catch game coming and going from adjoining conservation land.

This property is part of a larger family ranch and has not been offered up for sale since the 1950's. The remainder of this private ranch adjoins the subject property on the northern and western boundaries. However, the subject touches SWFWMD holdings on its southern and eastern boundaries.