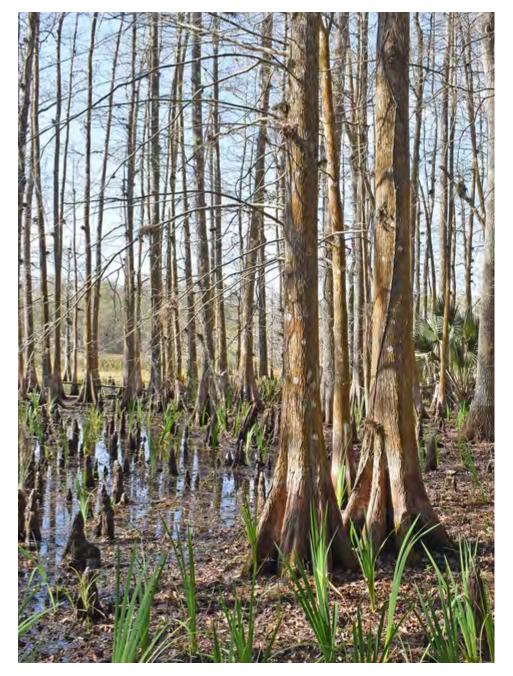

## **PROPERTY OVERVIEW**

Rutland Ranch and Recreational Tract is  $132 \pm$  acres located near the Citrus/Sumter County line. This parcel sits just west of the Withlacoochee River. This tract is made up of a near-perfect mix from a habitat standpoint. This property is very easy on the eyes and consists of granddaddy live oak hammocks, cypress ponds, and roughly  $45 \pm$  acres of improved pasture. Oaks, pines, magnolias, cedars, and hickory trees are scattered throughout the pasture and other areas. Large oak hammocks run the perimeter of a  $35 \pm$  acre cypress swamp, giving the outdoorsman plenty of excellent places to catch game coming and going from adjoining conservation land.