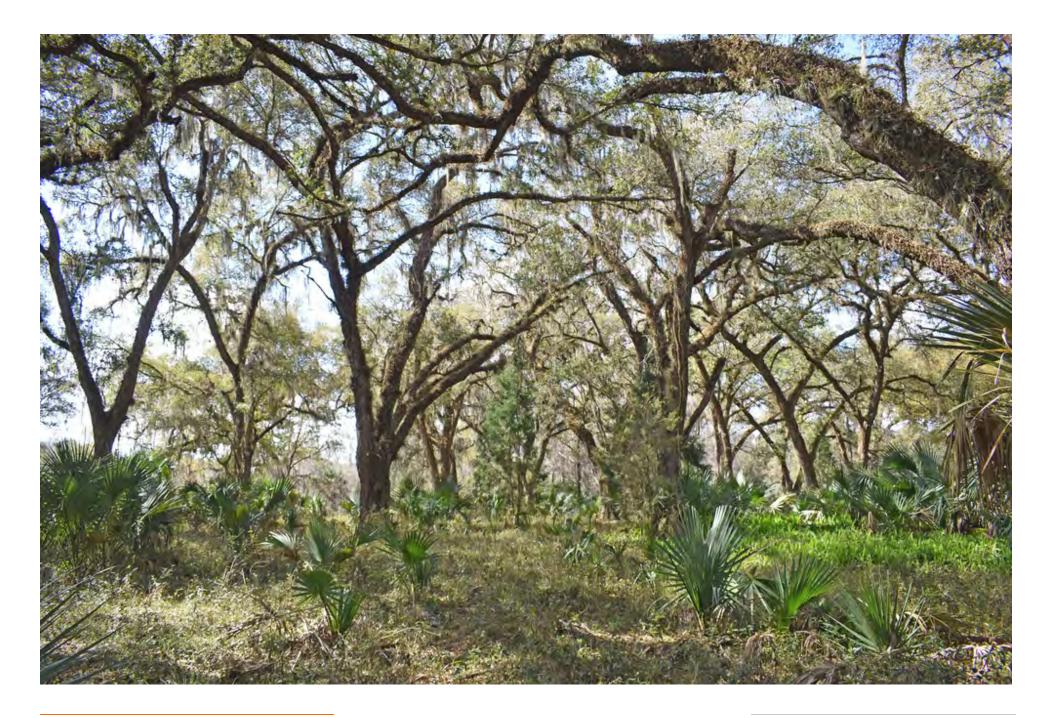

## **PROPERTY OVERVIEW**

Rutland Ranch and Recreational Tract is  $132 \pm$  acres located near the Citrus/Sumter County line. This parcel sits just west of the Withlacoochee River. This tract is made up of a near-perfect mix from a habitat standpoint. This property is very easy on the eyes and consists of granddaddy live oak hammocks, cypress ponds, and roughly  $45 \pm$  acres of improved pasture. Oaks, pines, magnolias, cedars, and hickory trees are scattered throughout the pasture and other areas. Large oak hammocks run the perimeter of a  $35 \pm$  acre cypress swamp, giving the outdoorsman plenty of excellent places to catch game coming and going from adjoining conservation land.

If you are looking for privacy and seclusion, look no further. This property is ideal for an individual that to enjoys hunting, ranching, and natural Florida beauty.

RUTLAND RANCH AND RECREATIONAL TRACT 1153 Windham Road Inverness, FL 34450