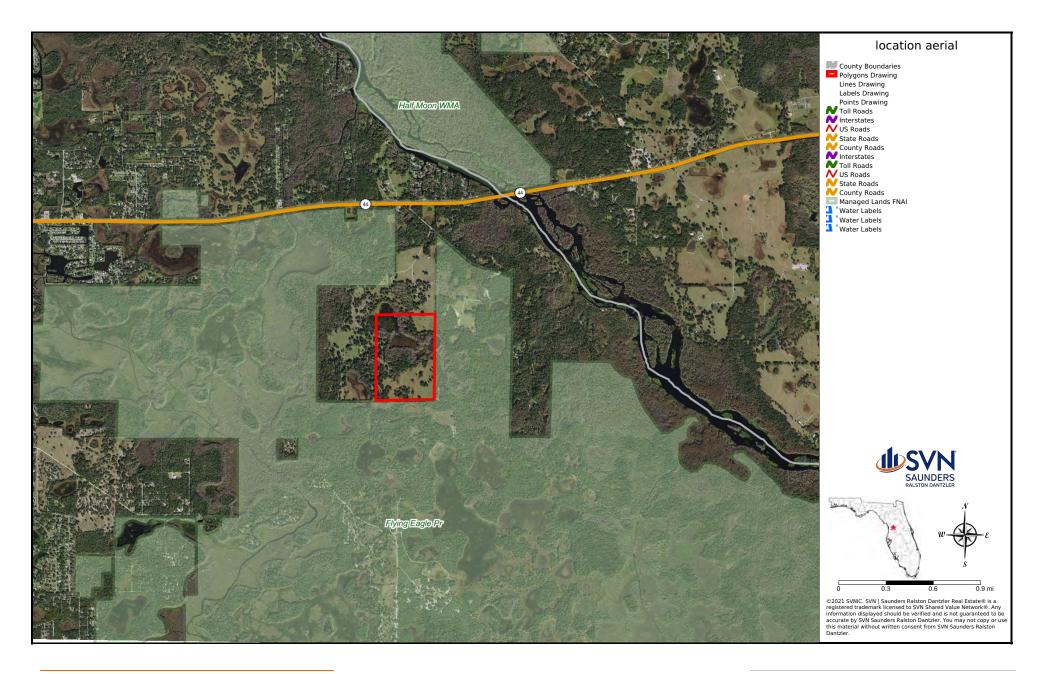

## **PROPERTY OVERVIEW**

Rutland Ranch and Recreational Tract is  $132 \pm$  acres located near the Citrus/Sumter County line. This parcel sits just west of the Withlacoochee River. This tract is made up of a near-perfect mix from a habitat standpoint. This property is very easy on the eyes and consists of granddaddy live oak hammocks, cypress ponds, and roughly  $45 \pm$  acres of improved pasture. Oaks, pines, magnolias, cedars, and hickory trees are scattered throughout the pasture and other areas. Large oak hammocks run the perimeter of a  $35 \pm$  acre cypress swamp, giving the outdoorsman plenty of excellent places to catch game coming and going from adjoining conservation land.

This property is part of a larger family ranch and has not been offered up for sale since the 1950's. The remainder of this private ranch adjoins the subject property on the northern and western boundaries. However, the subject touches SWFWMD holdings on its southern and eastern boundaries.