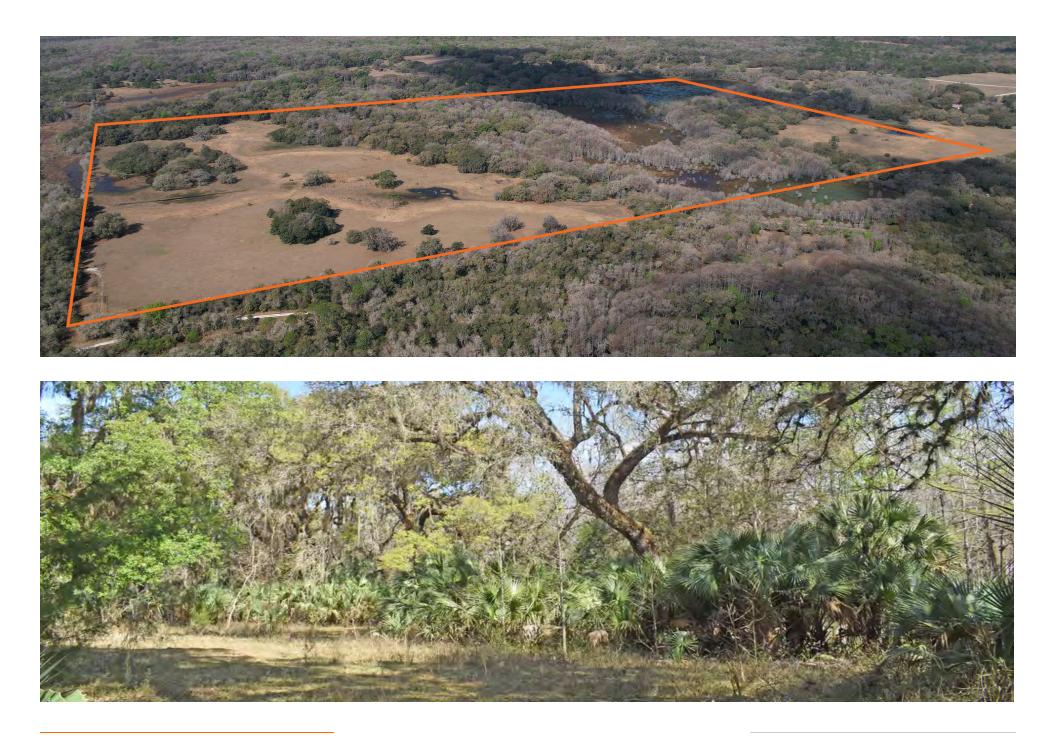

## **PROPERTY OVERVIEW**

Rutland Ranch and Recreational Tract is  $132 \pm$  acres located near the Citrus/Sumter County line. This parcel sits just west of the Withlacoochee River. This tract is made up of a near-perfect mix from a habitat standpoint. This property is very easy on the eyes and consists of granddaddy live oak hammocks, cypress ponds, and roughly  $45 \pm$  acres of improved pasture. Oaks, pines, magnolias, cedars, and hickory trees are scattered throughout the pasture and other areas. Large oak hammocks run the perimeter of a  $35 \pm$  acre cypress swamp, giving the outdoorsman plenty of excellent places to catch game coming and going from adjoining conservation land.

This property is part of a larger family ranch and has not been offered up for sale since the 1950's. The remainder of this private ranch adjoins the subject property on the northern and western boundaries. However, the subject touches SWFWMD holdings on its southern and eastern boundaries.