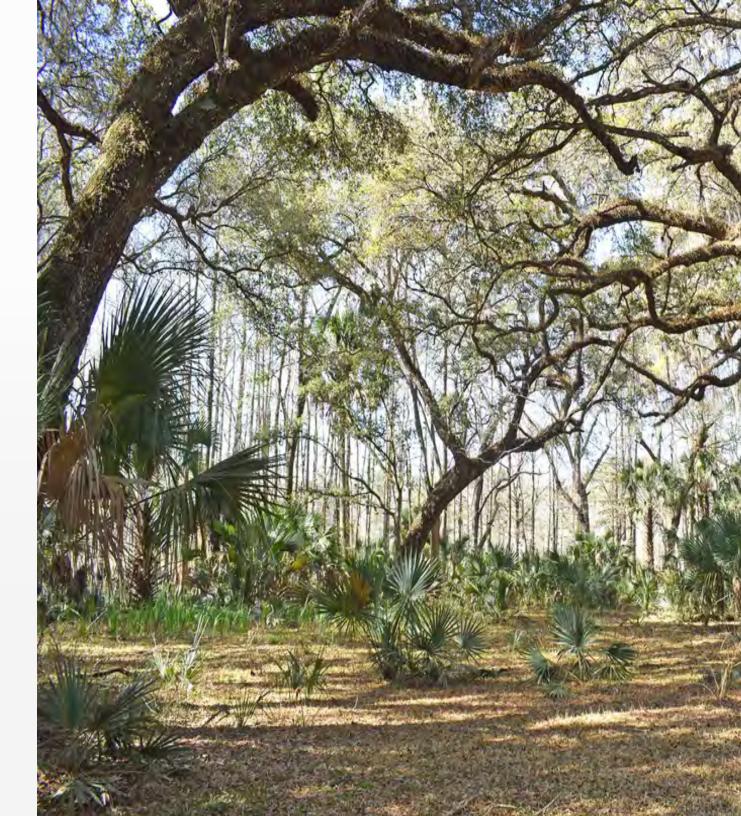

## **PROPERTY OVERVIEW**

Rutland Ranch and Recreational Tract is  $132 \pm$  acres located near the Citrus/Sumter County line. This parcel sits just west of the Withlacoochee River. This tract is made up of a near-perfect mix from a habitat standpoint. This property is very easy on the eyes and consists of granddaddy live oak hammocks, cypress ponds, and roughly  $45 \pm$  acres of improved pasture. Oaks, pines, magnolias, cedars, and hickory trees are scattered throughout the pasture and other areas. Large oak hammocks run the perimeter of a  $35 \pm$  acre cypress swamp, giving the outdoorsman plenty of excellent places to catch game coming and going from adjoining conservation land.

If you are looking for privacy and seclusion, look no further. This property is ideal for an individual that to enjoys hunting, ranching, and natural Florida beauty.

RUTLAND RANCH AND RECREATIONAL TRACT 1153 Windham Road Inverness, FL 34450