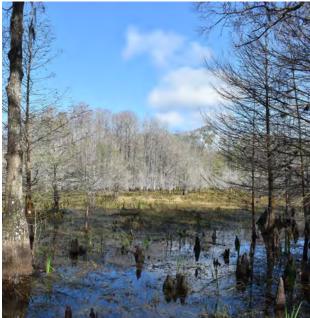

## **PROPERTY OVERVIEW**

Rutland Ranch and Recreational Tract is  $132 \pm$  acres located near the Citrus/Sumter County line. This parcel sits just west of the Withlacoochee River. This tract is made up of a near-perfect mix from a habitat standpoint. This property is very easy on the eyes and consists of granddaddy live oak hammocks, cypress ponds, and roughly  $45 \pm$  acres of improved pasture. Oaks, pines, magnolias, cedars, and hickory trees are scattered throughout the pasture and other areas. Large oak hammocks run the perimeter of a  $35 \pm$  acre cypress swamp, giving the outdoorsman plenty of excellent places to catch game coming and going from adjoining conservation land.