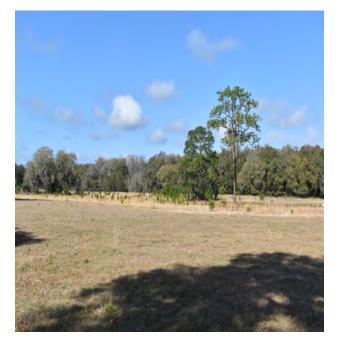

## **PROPERTY OVERVIEW**

Rutland Ranch and Recreational Tract is  $132 \pm$  acres located near the Citrus/Sumter County line. This parcel sits just west of the Withlacoochee River. This tract is made up of a near-perfect mix from a habitat standpoint. This property is very easy on the eyes and consists of granddaddy live oak hammocks, cypress ponds, and roughly  $45 \pm$  acres of improved pasture. Oaks, pines, magnolias, cedars, and hickory trees are scattered throughout the pasture and other areas. Large oak hammocks run the perimeter of a  $35 \pm$  acre cypress swamp, giving the outdoorsman plenty of excellent places to catch game coming and going from adjoining conservation land.

If you are looking for privacy and seclusion, look no further. This property is ideal for an individual that to enjoys hunting, ranching, and natural Florida beauty.

RUTLAND RANCH AND RECREATIONAL TRACT 1153 Windham Road Inverness, FL 34450