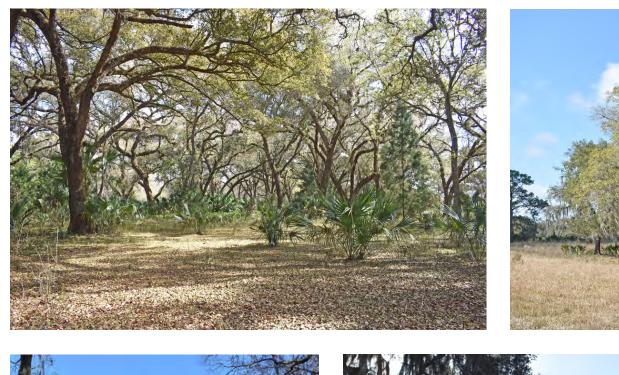

## **PROPERTY OVERVIEW**

Rutland Ranch and Recreational Tract is  $132 \pm$  acres located near the Citrus/Sumter County line. This parcel sits just west of the Withlacoochee River. This tract is made up of a near-perfect mix from a habitat standpoint. This property is very easy on the eyes and consists of granddaddy live oak hammocks, cypress ponds, and roughly  $45 \pm$  acres of improved pasture. Oaks, pines, magnolias, cedars, and hickory trees are scattered throughout the pasture and other areas. Large oak hammocks run the perimeter of a  $35 \pm$  acre cypress swamp, giving the outdoorsman plenty of excellent places to catch game coming and going from adjoining conservation land.

If you are looking for privacy and seclusion, look no further. This property is ideal for an individual that to enjoys hunting, ranching, and natural Florida beauty.

RUTLAND RANCH AND RECREATIONAL TRACT 1153 Windham Road Inverness, FL 34450