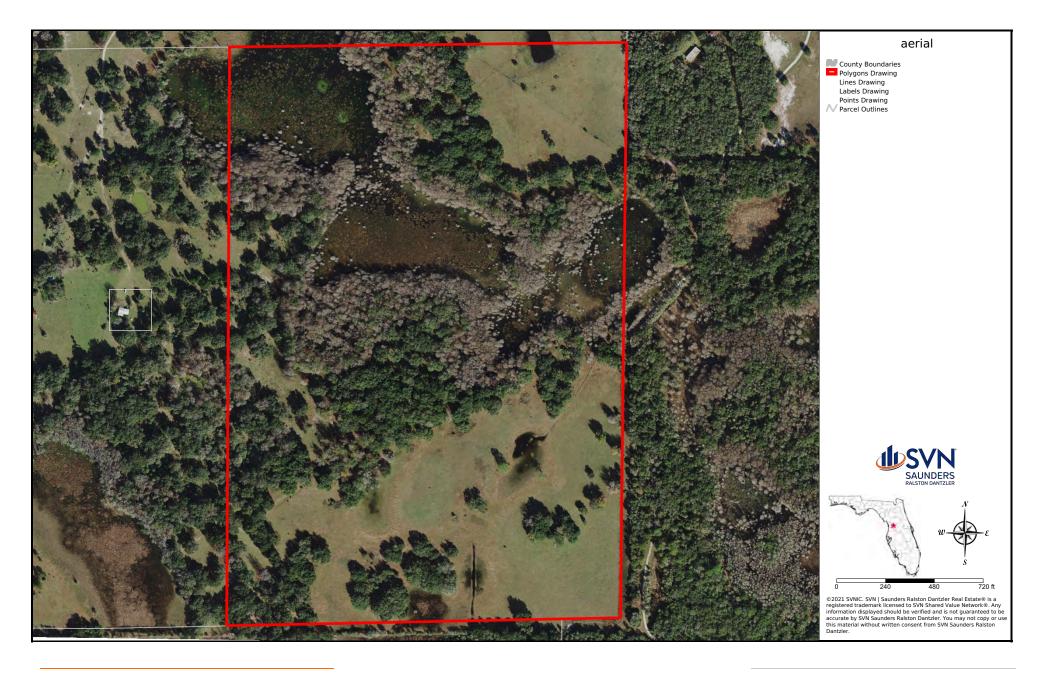

## **PROPERTY OVERVIEW**

Rutland Ranch and Recreational Tract is  $132 \pm$  acres located near the Citrus/Sumter County line. This parcel sits just west of the Withlacoochee River. This tract is made up of a near-perfect mix from a habitat standpoint. This property is very easy on the eyes and consists of granddaddy live oak hammocks, cypress ponds, and roughly  $45 \pm$  acres of improved pasture. Oaks, pines, magnolias, cedars, and hickory trees are scattered throughout the pasture and other areas. Large oak hammocks run the perimeter of a  $35 \pm$  acre cypress swamp, giving the outdoorsman plenty of excellent places to catch game coming and going from adjoining conservation land.