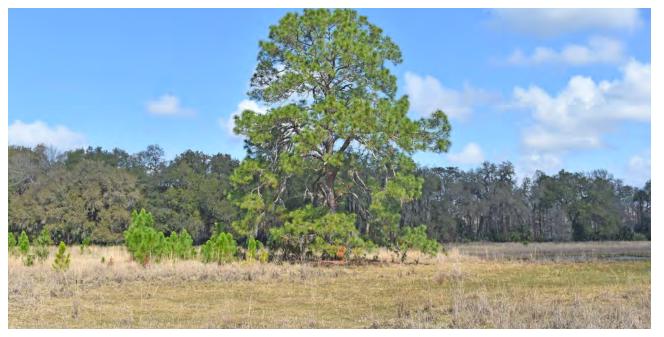

## **PROPERTY OVERVIEW**

Rutland Ranch and Recreational Tract is  $132 \pm$  acres located near the Citrus/Sumter County line. This parcel sits just west of the Withlacoochee River. This tract is made up of a near-perfect mix from a habitat standpoint. This property is very easy on the eyes and consists of granddaddy live oak hammocks, cypress ponds, and roughly  $45 \pm$  acres of improved pasture. Oaks, pines, magnolias, cedars, and hickory trees are scattered throughout the pasture and other areas. Large oak hammocks run the perimeter of a  $35 \pm$  acre cypress swamp, giving the outdoorsman plenty of excellent places to catch game coming and going from adjoining conservation land.

# **SPECIFICATIONS & FEATURES**

| LAND TYPES:                          | <ul> <li>Hunting &amp; Recreation<br/>Properties</li> <li>Ranch</li> </ul> |
|--------------------------------------|----------------------------------------------------------------------------|
| UPLANDS / WETLANDS:                  | Uplands: 75 acres Wetlands: 57<br>acres                                    |
| TAXES & TAX YEAR:                    | 2021- \$197.44                                                             |
| ZONING / FLU:                        | Low Intensity Coastal Lakes                                                |
| WATER SOURCE & UTILITIES:            | Power nearby                                                               |
| GRASS TYPES:                         | Bahia types and native grasses                                             |
| POTENTIAL RECREATIONAL / ALT USES:   | Hunting and recreational activities                                        |
| PLATS OR ENGINEERING<br>INFORMATION: | copy of survey and title work available                                    |
| GAME POPULATIONS<br>INFORMATION:     | Hogs, Deer, and Turkey. Touches<br>SWFWMD holdings on two sides.           |