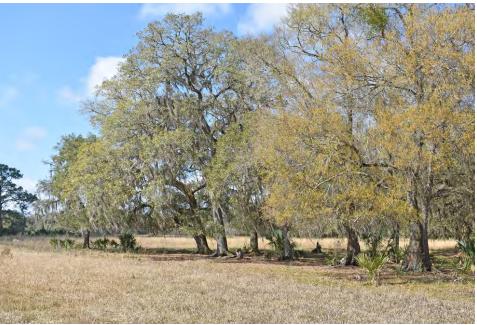

## **PROPERTY OVERVIEW**

Rutland Ranch and Recreational Tract is  $132 \pm$  acres located near the Citrus/Sumter County line. This parcel sits just west of the Withlacoochee River. This tract is made up of a near-perfect mix from a habitat standpoint. This property is very easy on the eyes and consists of granddaddy live oak hammocks, cypress ponds, and roughly  $45 \pm$  acres of improved pasture. Oaks, pines, magnolias, cedars, and hickory trees are scattered throughout the pasture and other areas. Large oak hammocks run the perimeter of a  $35 \pm$  acre cypress swamp, giving the outdoorsman plenty of excellent places to catch game coming and going from adjoining conservation land.