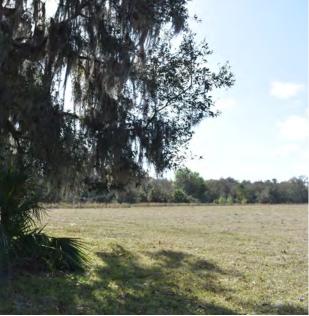

## **PROPERTY OVERVIEW**

Rutland Ranch and Recreational Tract is  $132 \pm$  acres located near the Citrus/Sumter County line. This parcel sits just west of the Withlacoochee River. This tract is made up of a near-perfect mix from a habitat standpoint. This property is very easy on the eyes and consists of granddaddy live oak hammocks, cypress ponds, and roughly  $45 \pm$  acres of improved pasture. Oaks, pines, magnolias, cedars, and hickory trees are scattered throughout the pasture and other areas. Large oak hammocks run the perimeter of a  $35 \pm$  acre cypress swamp, giving the outdoorsman plenty of excellent places to catch game coming and going from adjoining conservation land.