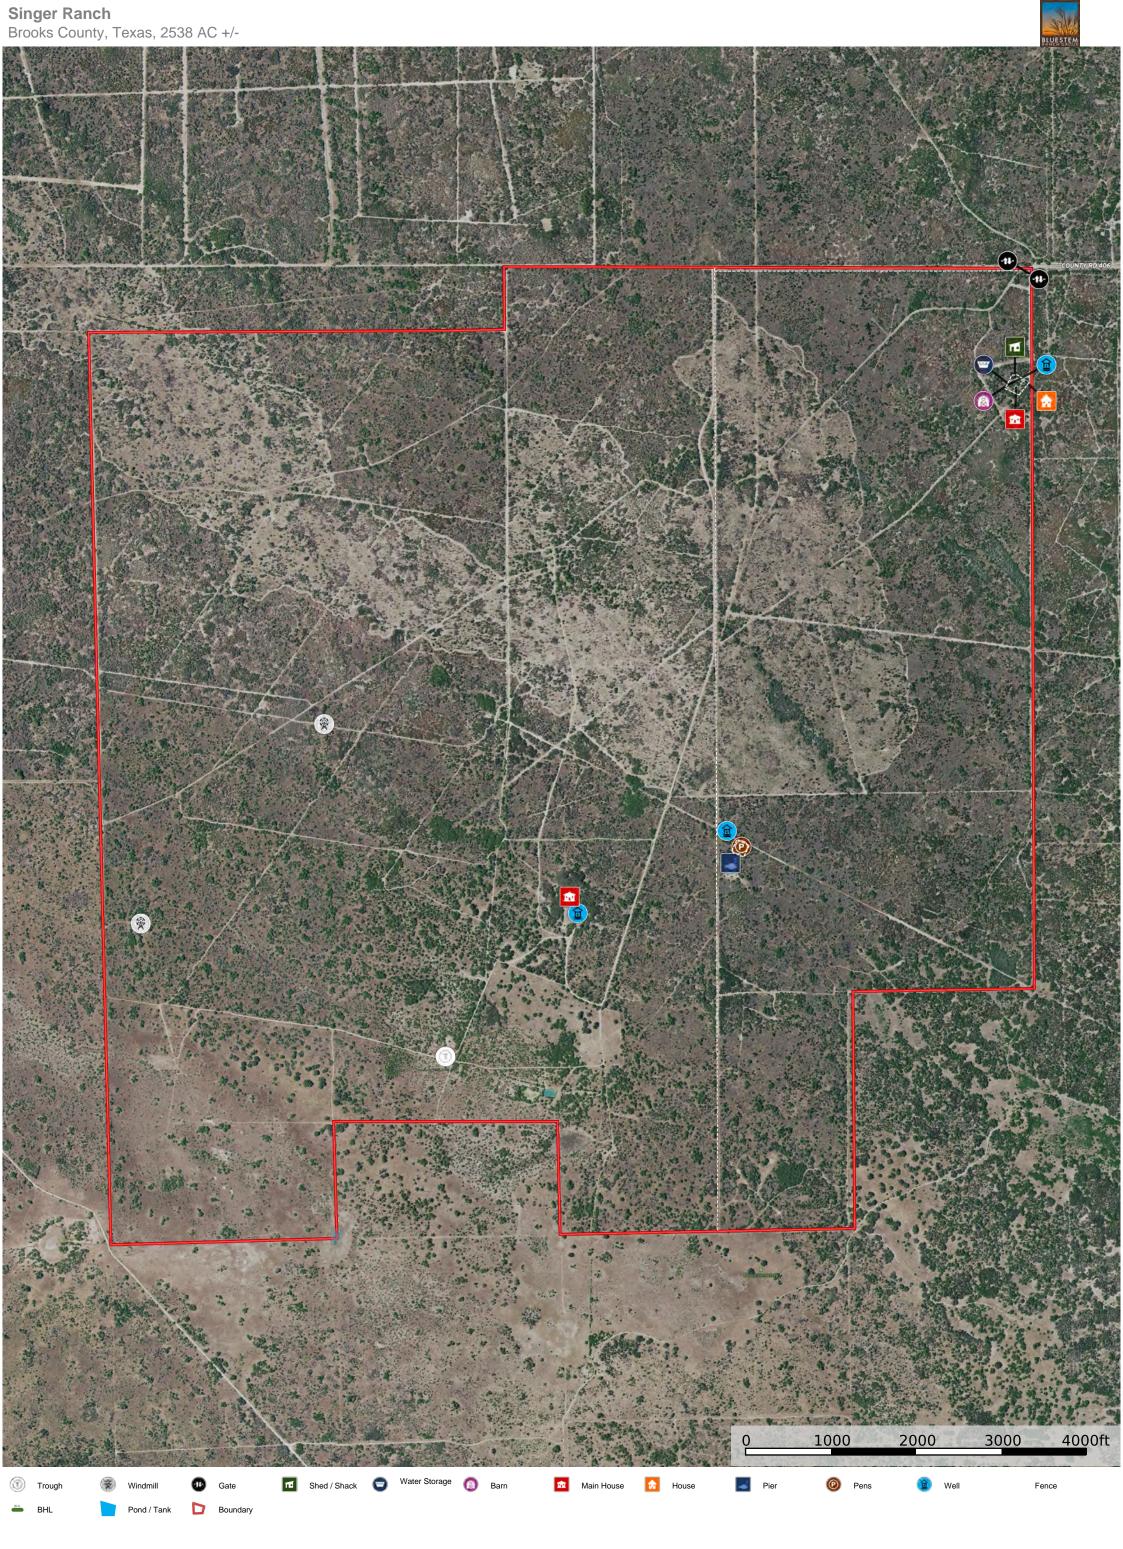

## Singer Ranch Brooks County, Texas, 2538 AC +/-Madrigueras Windmill Las Burras Windmill Windmill Windmill 238 BM 240 216 Perez Cem 1000 2000 3000 4000ft Trough Pond / Tank Boundary Fence