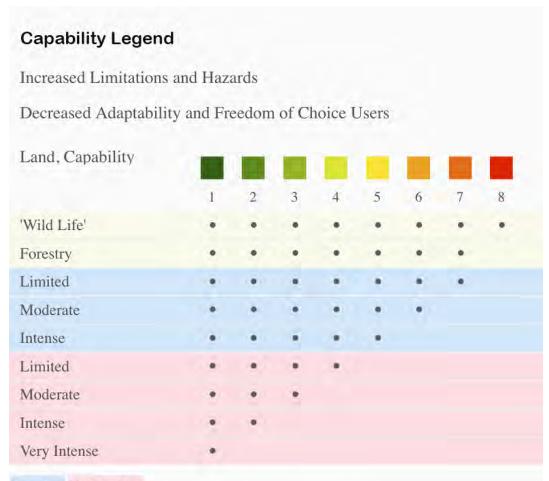

## **Grazing Cultivation**

- (c) climatic limitations (e) susceptibility to erosion
- (s) soil limitations within the rooting zone (w) excess of water