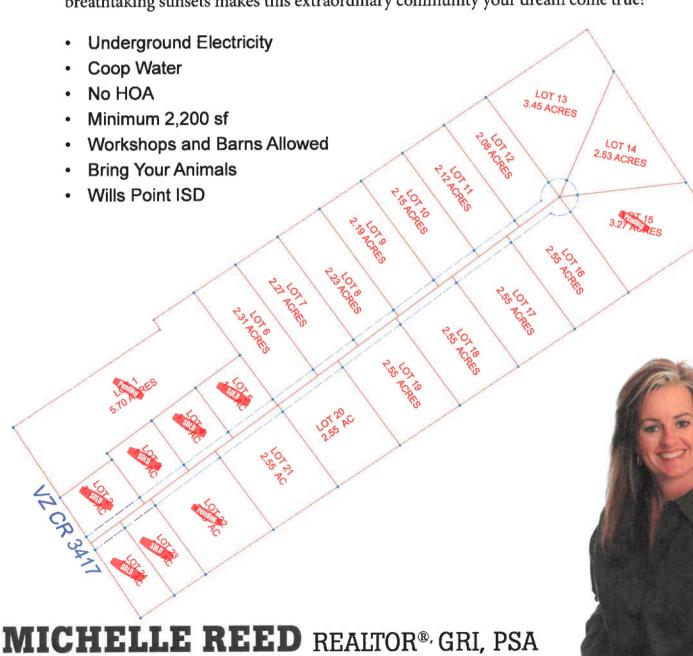

## Sunset Ranch

Build your dream home with your own builder on tranquil 1, 2, 3 or 5 plus acre lots in this secluded subdivision. These lots are restricted to protect your investment but relaxed for you to make it your own. Find yourself surrounded by privacy and seclusion from the city while still minutes to Interstate 20. Beautiful views with breathtaking sunsets makes this extraordinary community your dream come true!

## Sunset Ranch

| LOT:           | ACRES: | LIST PRICE SALE: |
|----------------|--------|------------------|
| Pending        | 5.7    | \$159,600        |
| TSOLD-2        | 1.18   | \$53,100         |
| TSOLD-3        | 1.14   | \$51,300         |
| TSOLD-4        | 1.14   | \$51,300         |
| TSOLD-5        | 1.14   | \$51,300         |
| TBD-6          | 2.31   | \$92,400         |
| TBD-7          | 2.27   | \$90,800         |
| TBD-8          | 2.23   | \$89,200         |
| TBD-9          | 2.19   | \$87,600         |
| TBD-10         | 2.15   | \$86,000         |
| TBD-11         | 2.12   | \$84,800         |
| TBD-12         | 2.08   | \$83,200         |
| TBD-13         | 3.45   | \$120,750        |
| TBD-14         | 2.53   | \$101,200        |
| Pending        | 3.27   | \$114,450        |
| TBD-16         | 2.55   | \$102,000        |
| TBD-17         | 2.55   | \$102,000        |
| TBD-18         | 2.55   | \$102,000        |
| TBD-19         | 2.55   | \$102,000        |
| TBD-20         | 2.55   | \$102,000        |
| TBD-21         | 2.55   | \$102,000        |
| <b>Pending</b> | 2.55   | \$102,000        |
| TISOLD 23      | 1.16   | \$52,200         |
| TISOLD 24      | 1.16   | \$52,200         |