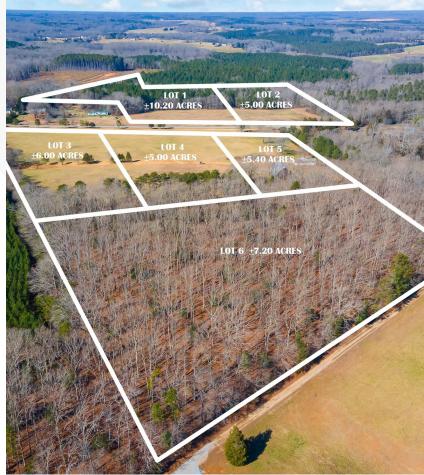

#### Lot Summary

| Lot Number | Acreage          | Pricing        |
|------------|------------------|----------------|
| Lot 1      | ±10.2 Acres      | \$ 125,000     |
| Lot 2      | $\pm 5.00$ Acres | Under Contract |
| Lot 3      | ±6.00 Acres      | Under Contract |
| Lot 4      | $\pm 5.00$ Acres | Under Contract |
| Lot 5      | $\pm 5.40$ Acres | SOLD           |
| Lot 6      | ±7.20 Acres      | SOLD           |
|            |                  |                |