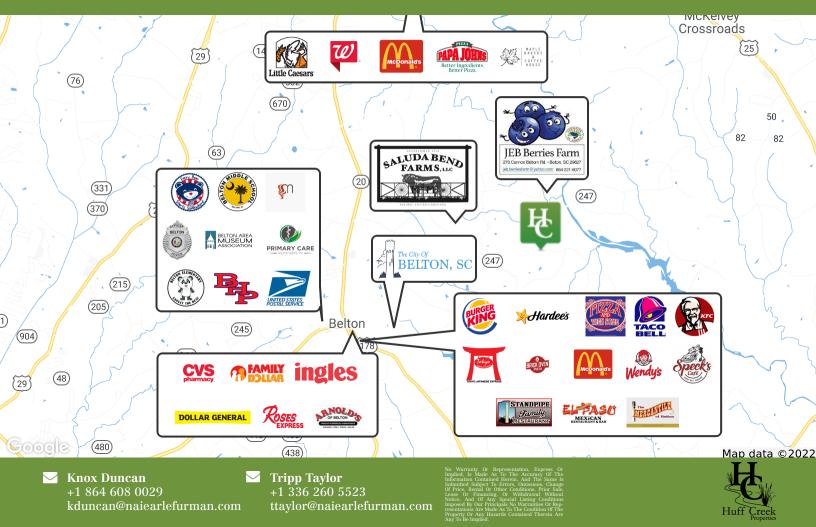

#### **Property Description**

For generations, Gregory Farms has served as prime agricultural and recreational land. Sitting just  $\pm 4$  miles outside of historic downtown Belton, this tract grants a future owner easy access to modern day necessities without compromising a quiet setting outside the city. Each lot offers something unique, whether it be pristine pastureland, young timber, a quiet stream, or the well-kept barn featured in Lot 5. Lot sizes range from  $\pm 5$ -acres to  $\pm 10.2$ -acres with price points placed at competitive rates. The property offers a mostly level topography with some rolling areas, and great road frontage across the board. Nestled in a timeless community, boasting the natural beauty of historic farmland, Gregory Farms is truly a unique property. Come envision your dream home at Gregory Farms today.

#### Gregory Farms - 1 Lot Available